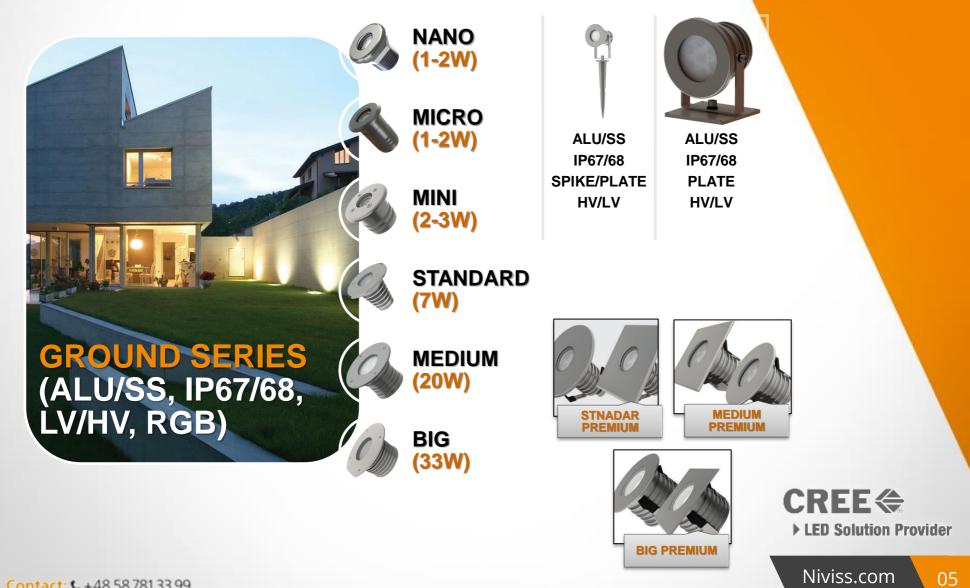

**NiViSS** 

ALU BODY SPIKE / PLATE ACC IP67

**ALU BODY** 

PLATE

**IP67** 

ALU BODY PLATE IP67

Niviss.com 06

Contact: \$ +48 58 781 33 99