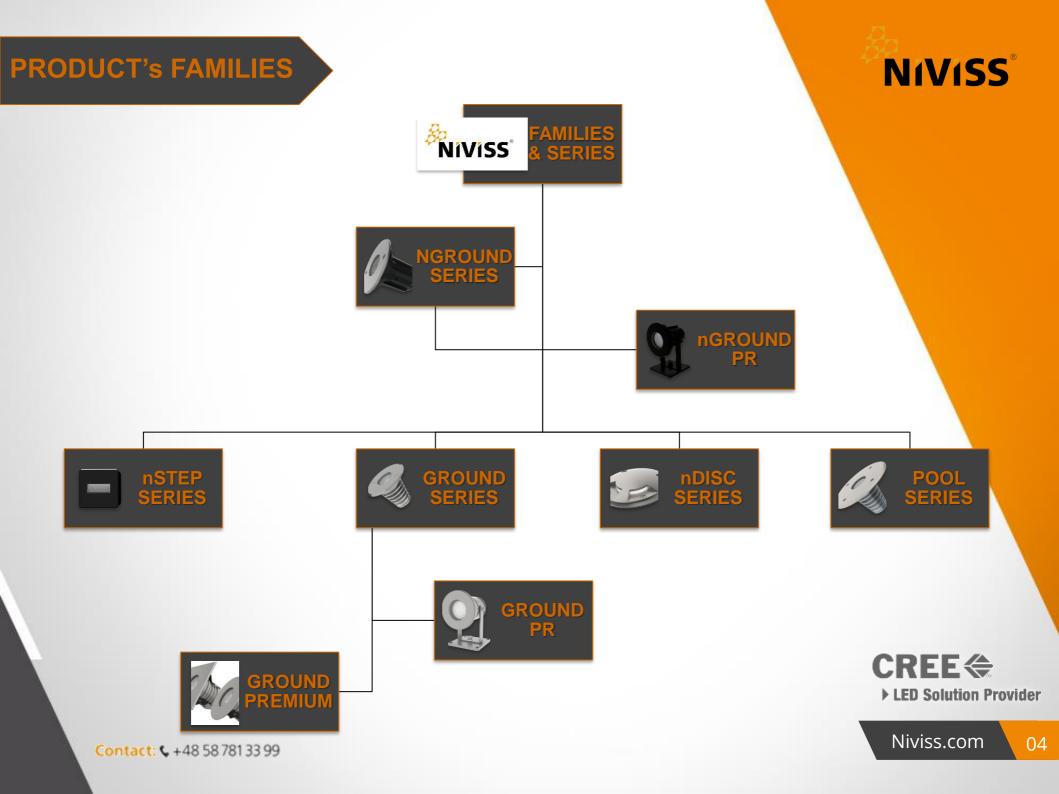

**NiViSS** 

ALU BODY SPIKE / PLATE ACC IP67

**ALU BODY** 

PLATE

**IP67** 

ALU BODY PLATE IP67

Niviss.com 06

Contact: \$ +48 58 781 33 99