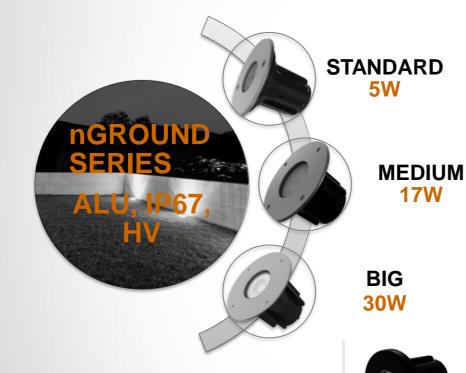

**NiViSS** 

ALU BODY SPIKE / PLATE ACC IP67

**ALU BODY** 

PLATE

**IP67** 

ALU BODY PLATE IP67

Niviss.com 06

Contact: \$ +48 58 781 33 99