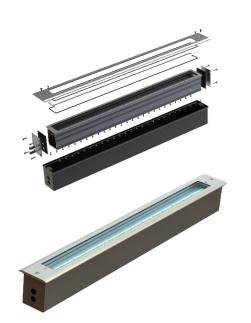

#### Linear Wall Washer

- ✓ 3 different sizes.
- ✓ Various beam angles.
- ✓ Recessed inground&Wall mounted.
- ✓ Anti glare technology.