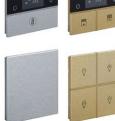

-----------------------------|-------------------------------------------|--|
| E-LINE UKFG-C<br>(pregalvanised)        | A A A A A A A A A A A A A A A A A A A | E-LINE CTK<br>(hot-dip galvanised)        |  |
| E-LINE KM<br>(pregalvanised)            |                                       | E-LINE TLS<br>(Wire mesh cable tray)      |  |
| E-LINE TKS<br>(hot-dip & pregalvanised) |                                       | E-LINE KCAOG<br>(hot-dip & pregalvanised) |  |
| E-LINE KMH-KMA<br>(hot-dip galvanised)  |                                       | E-LINE KCA AL<br>(Aluminum cable ladder)  |  |

#### 2023 Energy distribution systems



GERMANY





# 2023 EAE KABELTRAGSYSTEME







# 2023 EAE KNX BUILDING AND LIGHTING AUTOMATION

**Devices for commercial and residential projects** •











**Devices for hotels** •



**Devices for industrial and commercial** • projects





GERMANY

## 2023 EAE **KNX SOLUTIONS**

Reporting





Card HolderUnits

#### 2023 WHY EAE?



# **One Package Solution**

- **Busbar**
- Lighting
- **Cable Tray**
- Switch Cabinets & **LV Enclosures**
- KNX







advantage







# EAE Germany GmbH CONTACT INFO



Stadionring 32, 40878 Ratingen





A

germany@eaegroup.com



www.eaegermany.com



AE Germany GmbH

Busbar | Lighting | Technolo Solutions for all Industries