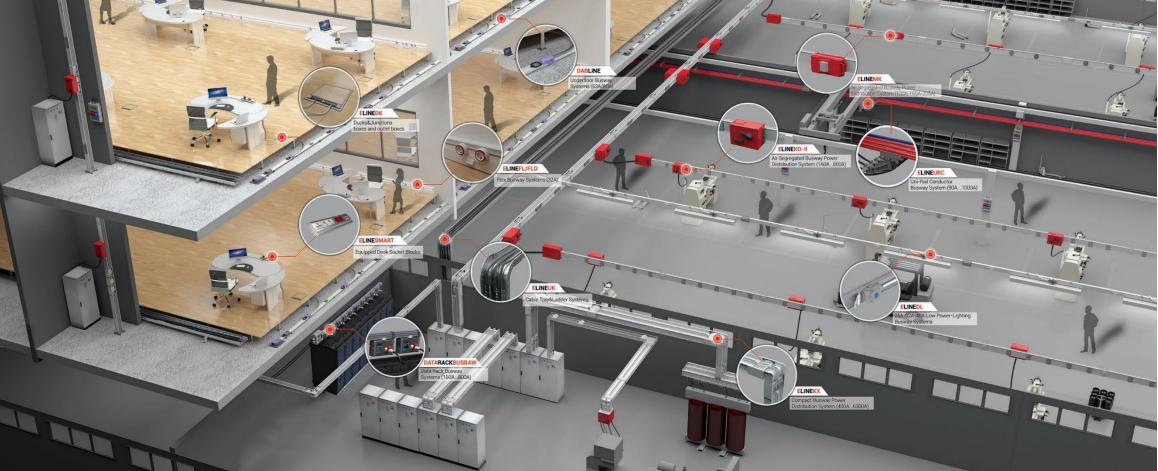

| ALF IS                                | E-LINE CT<br>(hot-dip galvanised)         |  |
|-----------------------------------------|---------------------------------------|-------------------------------------------|--|
| E-LINE UKFG-C<br>(pregalvanised)        | A A A A A A A A A A A A A A A A A A A | E-LINE CTK<br>(hot-dip galvanised)        |  |
| E-LINE KM<br>(pregalvanised)            |                                       | E-LINE TLS<br>(Wire mesh cable tray)      |  |
| E-LINE TKS<br>(hot-dip & pregalvanised) |                                       | E-LINE KCAOG<br>(hot-dip & pregalvanised) |  |
| E-LINE KMH-KMA<br>(hot-dip galvanised)  |                                       | E-LINE KCA AL<br>(Aluminum cable ladder)  |  |

#### 2023 Energy distribution systems



GERMANY





# 2023 EAE KABELTRAGSYSTEME







# 2023 EAE KNX BUILDING AND LIGHTING AUTOMATION

**Devices for commercial and residential projects** •











**Devices for hotels** •



**Devices for industrial and commercial** • projects





GERMANY

## 2023 EAE **KNX SOLUTIONS**

Reporting





Card HolderUnits

#### 2023 WHY EAE?



# **One Package Solution**

- **Busbar**
- Lighting
- **Cable Tray**
- Switch Cabinets & **LV Enclosures**
- KNX







advantage







# EAE Germany GmbH CONTACT INFO



Stadionring 32, 40878 Ratingen





A

germany@eaegroup.com



www.eaegermany.com



AE Germany GmbH

Busbar | Lighting | Technolo Solutions for all Industries