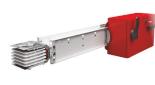

# 2023 EAE **CABLE TRAY & SUPPORT SYSTEMS**

| E-LINE UKS-UKFE<br>(pregalvanised)      | ALF IS                                | E-LINE CT<br>(hot-dip galvanised)         |  |
|-----------------------------------------|---------------------------------------|-------------------------------------------|--|
| E-LINE UKFG-C<br>(pregalvanised)        | A A A A A A A A A A A A A A A A A A A | E-LINE CTK<br>(hot-dip galvanised)        |  |
| E-LINE KM<br>(pregalvanised)            |                                       | E-LINE TLS<br>(Wire mesh cable tray)      |  |
| E-LINE TKS<br>(hot-dip & pregalvanised) |                                       | E-LINE KCAOG<br>(hot-dip & pregalvanised) |  |
| E-LINE KMH-KMA<br>(hot-dip galvanised)  |                                       | E-LINE KCA AL<br>(Aluminum cable ladder)  |  |