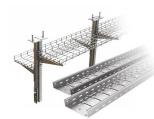

# 2023 EAE **CABLE TRAY & SUPPORT SYSTEMS**

| E-LINE UKS-UKFE<br>(pregalvanised)      | ALF IS                                | E-LINE CT<br>(hot-dip galvanised)         |  |
|-----------------------------------------|---------------------------------------|-------------------------------------------|--|
| E-LINE UKFG-C<br>(pregalvanised)        | A A A A A A A A A A A A A A A A A A A | E-LINE CTK<br>(hot-dip galvanised)        |  |
| E-LINE KM<br>(pregalvanised)            |                                       | E-LINE TLS<br>(Wire mesh cable tray)      |  |
| E-LINE TKS<br>(hot-dip & pregalvanised) |                                       | E-LINE KCAOG<br>(hot-dip & pregalvanised) |  |
| E-LINE KMH-KMA<br>(hot-dip galvanised)  |                                       | E-LINE KCA AL<br>(Aluminum cable ladder)  |  |

#### 2023 Energy distribution systems

GERMANY

# 2023 EAE KABELTRAGSYSTEME