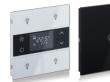

---------------------------|-------------------------------------------|--|
| E-LINE UKFG-C<br>(pregalvanised)        | A A A A A A A A A A A A A A A A A A A | E-LINE CTK<br>(hot-dip galvanised)        |  |
| E-LINE KM<br>(pregalvanised)            |                                       | E-LINE TLS<br>(Wire mesh cable tray)      |  |
| E-LINE TKS<br>(hot-dip & pregalvanised) |                                       | E-LINE KCAOG<br>(hot-dip & pregalvanised) |  |
| E-LINE KMH-KMA<br>(hot-dip galvanised)  |                                       | E-LINE KCA AL<br>(Aluminum cable ladder)  |  |

#### 2023 Energy distribution systems



GERMANY





# 2023 EAE KABELTRAGSYSTEME







# 2023 EAE KNX BUILDING AND LIGHTING AUTOMATION

**Devices for commercial and residential projects** •











**Devices for hotels** •



**Devices for industrial and commercial** • projects





GERMANY

## 2023 EAE **KNX SOLUTIONS**

Reporting





Card HolderUnits

#### 2023 WHY EAE?



# **One Package Solution**

- **Busbar**
- Lighting
- **Cable Tray**
- Switch Cabinets & **LV Enclosures**
- KNX







advantage







# EAE Germany GmbH CONTACT INFO



Stadionring 32, 40878 Ratingen





A

germany@eaegroup.com



www.eaegermany.com



AE Germany GmbH

Busbar | Lighting | Technolo Solutions for all Industries