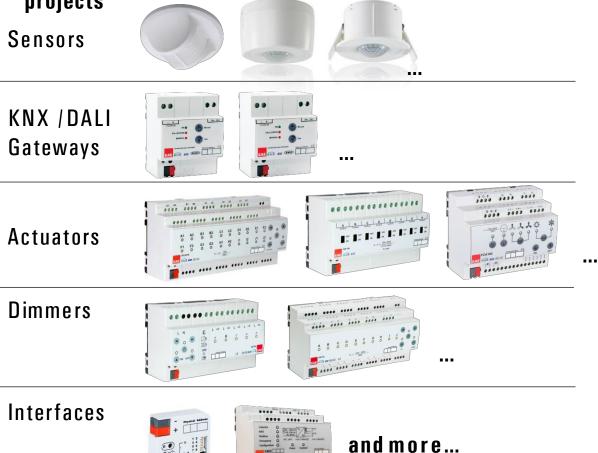

# 2023 EAE KNX BUILDING AND LIGHTING AUTOMATION

**Devices for commercial and residential projects** •

**Devices for hotels** •

**Devices for industrial and commercial** • projects

GERMANY