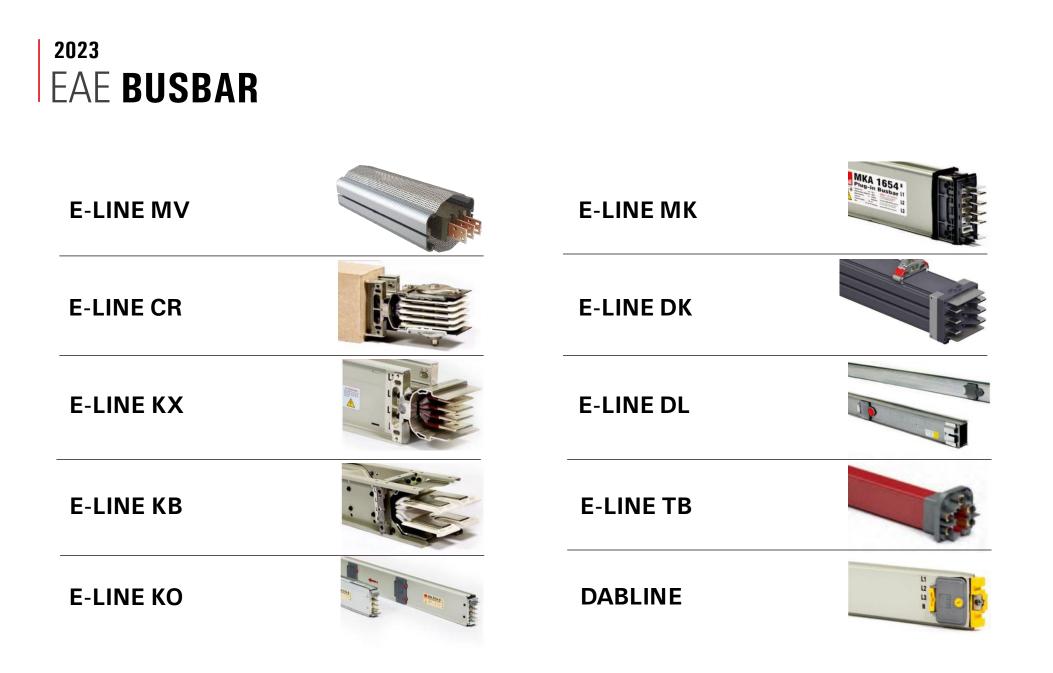

#### 2023 Eae **Produktion**

**Busbar** 120.000m² Kocaeli - TURKEY

**Building & Lighting Automation Systems** 25.000m<sup>2</sup> İstanbul – TURKEY

Cable Trays & Support Systems 45.000m<sup>2</sup> Kocaeli - TURKEY