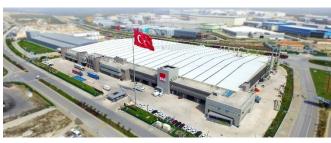

#### 2023 Eae **Produktion**

**Busbar** 120.000m² Kocaeli - TURKEY

**Building & Lighting Automation Systems** 25.000m<sup>2</sup> İstanbul – TURKEY

Cable Trays & Support Systems 45.000m<sup>2</sup> Kocaeli - TURKEY

**LED Lighting** 65.000m<sup>2</sup> Kocaeli - TURKEY