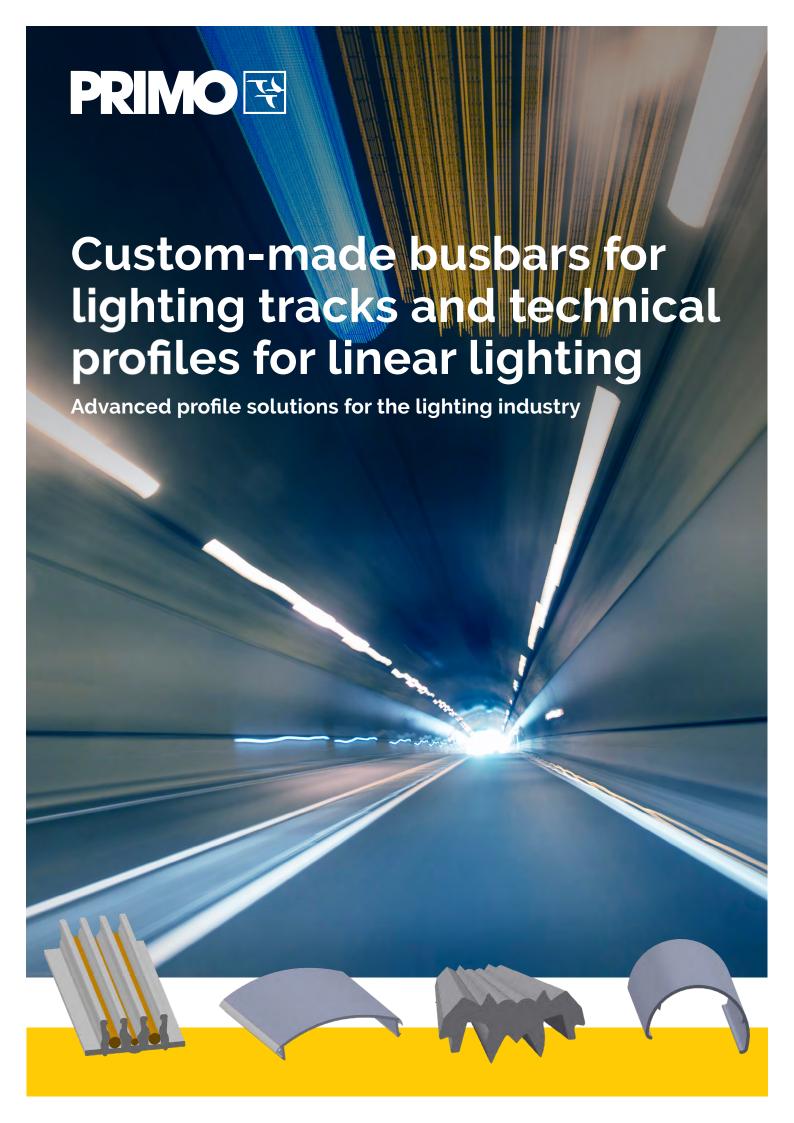

Busbars ares used in track lighting to conduct current to luminaries and insulate the electricity from the track housing.

Special characteristics: PVC and halogen-free materials available with UL94 Vo approvals. Available in different sizes, shapes and with multiple conductors.

Benefits: Freedom in positioning the luminaries | No visible cables | Easy installation.