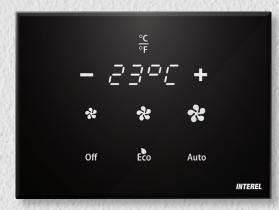

#### ECO COMFORT

Protecting the environment also goes through small gestures. Using the 'Eco' button, the room guest can make a conscious contribution to reducing energy consumption and thus global warming.

### INTUITIVE

Customised icons intuitively represent the associated functions. The guest thus immediately regains the familiarity he has with the switches at home.