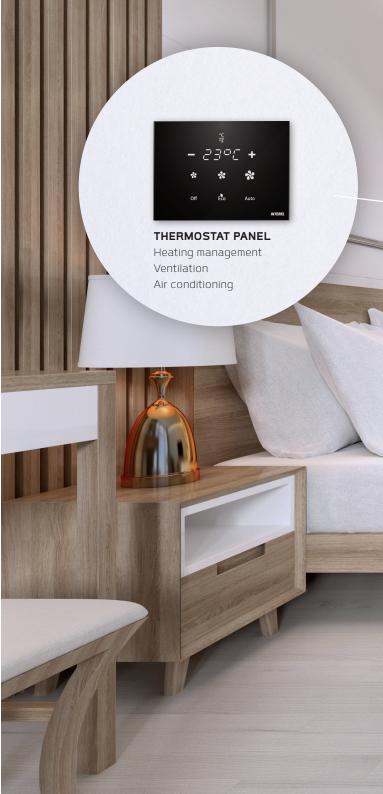

### ENERGY SAVING

- Software is used to set both the temperature to be maintained when the room is occupied and when the room is empty
- > Notification of opening and closing windows and doors
- > Optional, analysis environment and totalisation of consumption and associated costs

#### ECO COMFORT

Protecting the environment also goes through small gestures. Using the 'Eco' button, the room guest can make a conscious contribution to reducing energy consumption and thus global warming.

### INTUITIVE

Customised icons intuitively represent the associated functions. The guest thus immediately regains the familiarity he has with the switches at home.