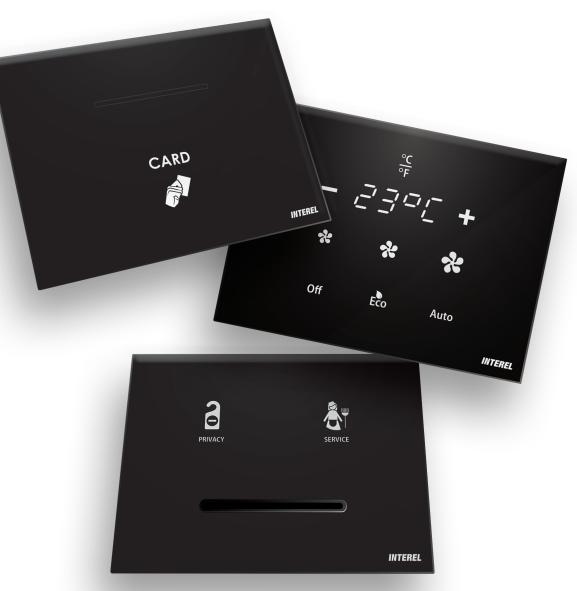

DOOR PANEL RFID BADGE Energy-saving with card presence control

> External door

RFID BADGE READER PANEL Access control with RFID card

ROOM CONTROL UNIT Load control Room controls

\*\*\*\*\*\*\*\*\*\*\*

1995

#### ECO COMFORT

Protecting the environment also goes through small gestures. Using the 'Eco' button, the room guest can make a conscious contribution to reducing energy consumption and thus global warming.

### INTUITIVE

Customised icons intuitively represent the associated functions. The guest thus immediately regains the familiarity he has with the switches at home.