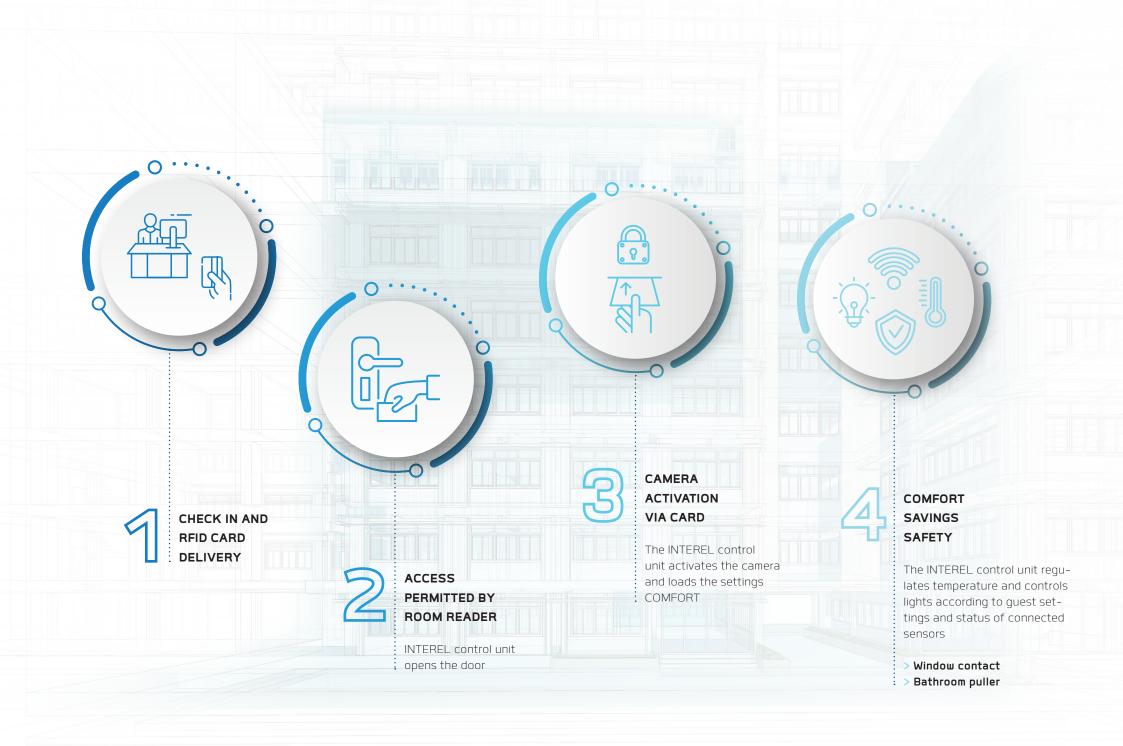

# Standard Kit

Interel Trading's GRMS (Guest Room Management System) catalogue consists of a vast assortment of articles. These make it possible to customise each individual project and satisfy all automation and integration needs with room equipment. Already in the Standard version, our kit effectively manages temperature control, control of electrical loads, lighting and room access.

DOOR PANEL RFID BADGE Energy-saving with card presence control

> External door

RFID BADGE READER PANEL Access control with RFID card

ROOM CONTROL UNIT Load control Room controls

\*\*\*\*\*\*\*\*\*\*\*

1995

### ACCESS CONTROL

- > Quick configuration of RFID cards for access to rooms and common areas
- > Possibility of issuing RFID cards according to GUEST SERVICE DIRECTOR profiles
- > Card passages are stored in an easily searchable historical archive
- > Real-time display of room occupancy and cleaning status

### ENERGY SAVING

- Software is used to set both the temperature to be maintained when the room is occupied and when the room is empty
- > Notification of opening and closing windows and doors
- > Optional, analysis environment and totalisation of consumption and associated costs

### ALARM NOTIFICATIONS

- > Alarm notification Bath Pull
- > Freely configurable alarm notification
- > Optional, alarm forwarding via email

### **GUEST SERVICES**

- > Do Not Disturb" request notification
- > Service" request notification