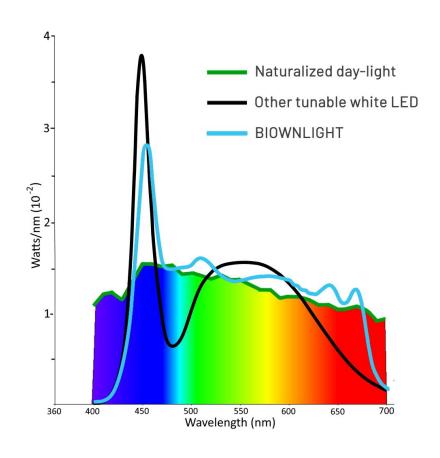

#### Spectra comparison at CCT 6500K

No other technology comes close to natural daylight spectra

BIOWNLIGHT stimulates productiveness at the most critical time of the day 8a.m.to 12p.m.

Influences persons work & rest regimen