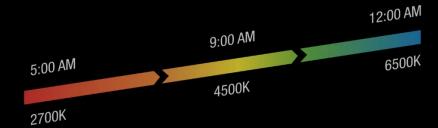

#### Spectra comparison at CCT 6500K

No other technology comes close to natural daylight spectra

BIOWNLIGHT stimulates productiveness at the most critical time of the day 8a.m.to 12p.m.

Influences persons work & rest regimen