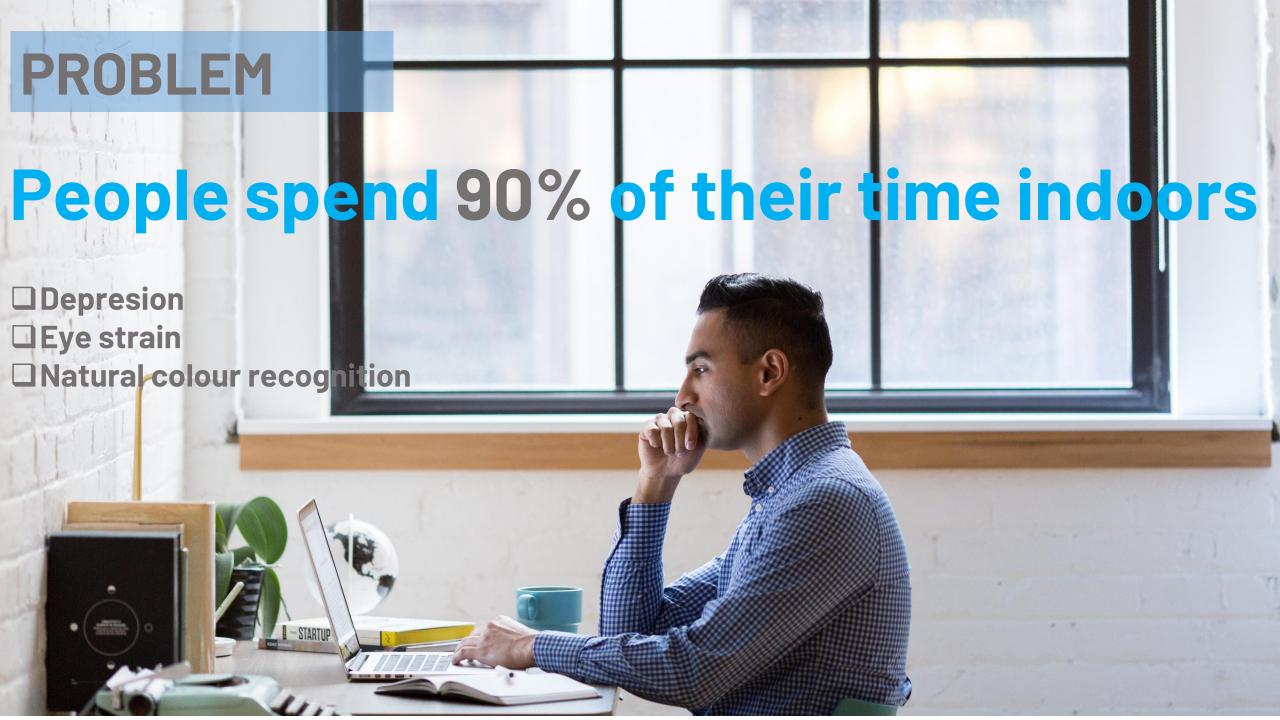

## enhanced HUMAN CENTRIC LIGHTING

Full spectrum

Circadian Action

True Colours