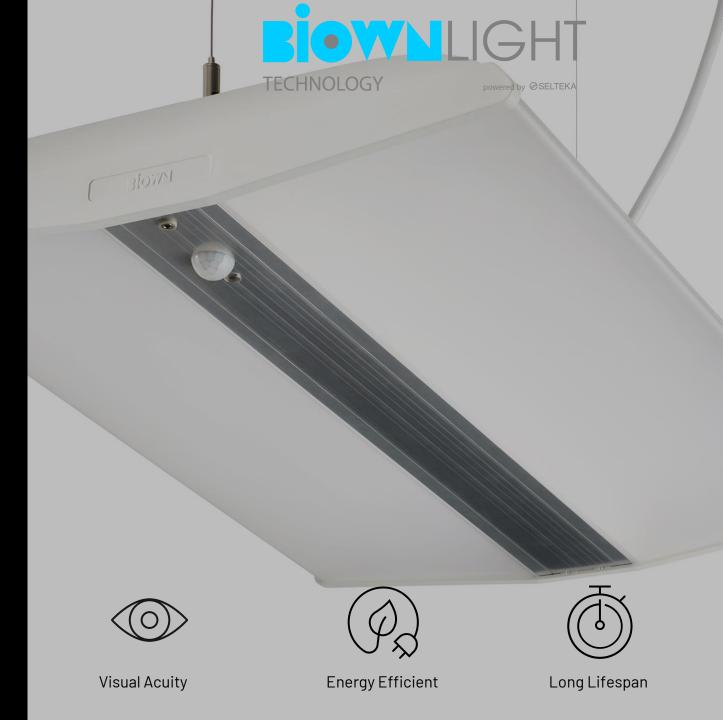

# BOWNLIGHT

TECHNOLOGY

--------

PRESENTATION

powered by **SELTEKA** 

## enhanced HUMAN CENTRIC LIGHTING

Full spectrum

Circadian Action

True Colours