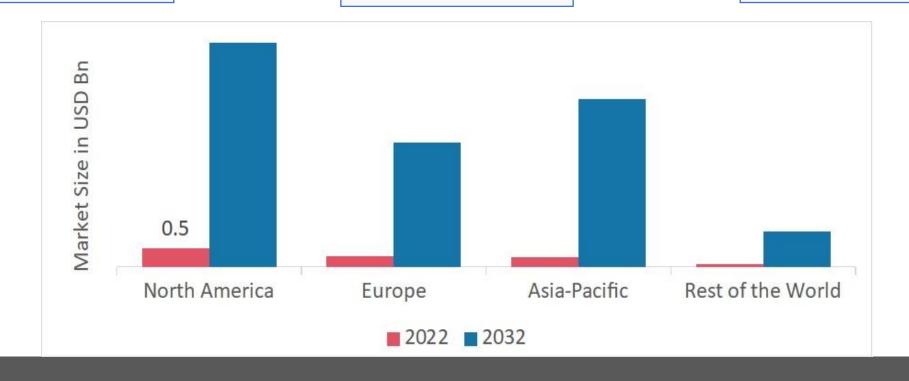

#### MARKET \$\$\$

Global 2023

1.60 Billion

Global 2032

16.16 Billion

**Growth Rate** 

33.50 CAGR