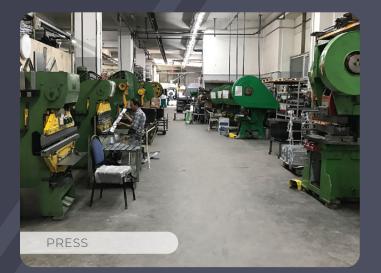

COMPANY PROFILE

Since **1979** 

Pedaş Electric Industry and Trade Inc. was established in 1979. Pedaş company manufacture indoor and outdoor LED lighting fixtures, industrial type lighting fixtures in its modern factory of 11.000 m2 and exports its products to 66 countries around the world.

In our new modern factory, we produce by creating synergy with our qualified employees and our solution partners, and we export our products to 66 countries around the world besides the domestic market.