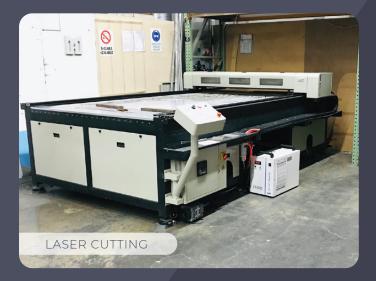

an of the Board

# PRODUCT GROUPS

Pedaş offers consultancy services in determining the Project-based needs of its customers with its experienced engineers, designers and technicians. Likewise, with its experienced R&D department staff, it constantly works on new product development.



### **PRODUCTS** INDOOR LIGHTING PRODUCT GROUPS



### **PRODUCTS** OUTDOOR LIGHTING PRODUCT GROUPS







### **PRODUCTS** INDUSTRIAL LIGHTING PRODUCT GROUPS









SIRIUS

INEA

RONDA

ZİRVE









#### CERTIFICATES











Pedaş Electric Industry and Trade Inc. was established in 1979. Pedaş company manufacture indoor and outdoor LED lighting fixtures, industrial type lighting fixtures in its modern factory of 11.000 m2 and exports its products to 66 countries around the world.































Bagabat Treatment and Sanatorium Facility Ahal - Turkmenistan



Ministry of Internal Affairs Ashgabat - Turkmenistan



Prime Residential Barwa City Lighting Doha - Qatar







Street and Road Lighting Derloghsone Municipality



Street and Road Lighting Haile Garment - Jemmo, Ethiopia



Boulevard Tensoba Ouagadougou -Burkina Faso





Installation Des Projecteurs Au Port Autonome De - Guinea Conakry





Taksim Eğitim ve Araştırma Hastanesi



Sivas Numune Hastanes



Çekmeköy Devlet Hastanesi



Kahramanmaraş Türkoğlu Devlet Hastanesi



Erzurum Şehir Hastanes



Kilis Devlet Hastanesi



Mersin Tarsus Devlet Hastane



Şişli Hamidiye Etfal Eğitim ve Araştırma Hastanesi



İzmir Torbalı Ağız Diş Sağlığı Merkezi



Alanya Devlet Hastanes



Antalya Kepez Devlet Hastanes