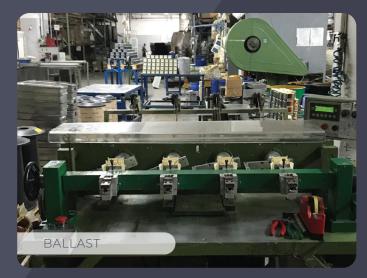

COMPANY PROFILE

Since **1979** 

Pedaş Electric Industry and Trade Inc. was established in 1979. Pedaş company manufacture indoor and outdoor LED lighting fixtures, industrial type lighting fixtures in its modern factory of 11.000 m2 and exports its products to 66 countries around the world.

In our new modern factory, we produce by creating synergy with our qualified employees and our solution partners, and we export our products to 66 countries around the world besides the domestic market.