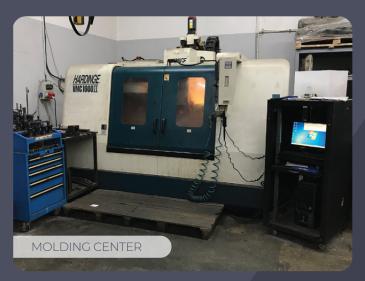

COMPANY PROFILE

Since **1979** 

Pedaş Electric Industry and Trade Inc. was established in 1979. Pedaş company manufacture indoor and outdoor LED lighting fixtures, industrial type lighting fixtures in its modern factory of 11.000 m2 and exports its products to 66 countries around the world.

In our new modern factory, we produce by creating synergy with our qualified employees and our solution partners, and we export our products to 66 countries around the world besides the domestic market.