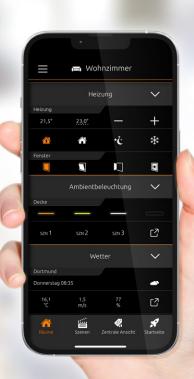

### **CUBEVISION 2**

# OUR BEST SMART HOME VISUALISATION.

Unique. Self-explanatory. Creative. Let the revolutionary CUBEVISION 2 user interface concept captivate you. The well-thought-out user interface automatically scales to nearly all display devices. That's why we have integrated CUBEVISION 2 directly into four devices: CUBEVISION MODULE, CUBEVISION MODULE X, EIBPORT, and FACILITY MASTER.