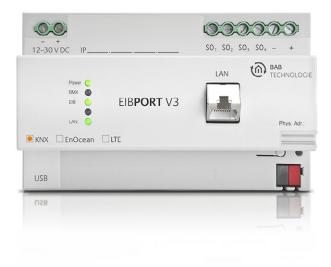

#### INTERCOM MODULE

#### HELLO. AND WELCOME.

The INTERCOM MODULE connects an IP-capable videointercom system with building automation.

Together with the EIBPORT or the CUBEVISION MODULE, the audio and video from the intercom system can be displayed in the visualisation. The module allows for easy door opening and light control, in addition to the features of a modern IP intercom system.

Art. no.

10582 INTERCOM MODULE IP

Discover more about the INTERCOM MODULE:

bab-technologie.com/intercommodule