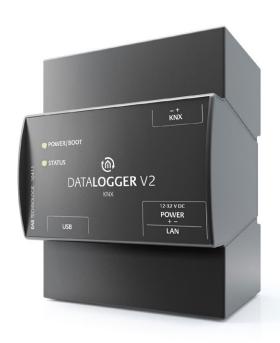

#### **DATA LOGGER**

## ANALYSE. CONTROL. OPTIMISE.

The DATA LOGGER V2 is the tool for data recording, control, and optimisation of automated environments based on KNX. Through the cyclic data export in the form of CSV or XLS files via email or through manual export, the data is directly and versatilely usable.

Art. no.

10411 DATA LOGGER V2 KNX

Discover more about the DATA LOGGER:

bab-technologie.com/datalogger