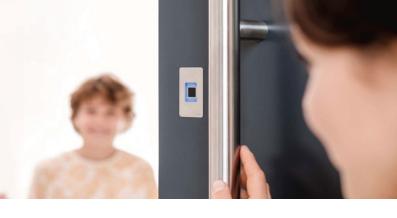

#### INTERCOM MODULE

#### HELLO. AND WELCOME.

The INTERCOM MODULE connects an IP-capable videointercom system with building automation.

Together with the EIBPORT or the CUBEVISION MODULE, the audio and video from the intercom system can be displayed in the visualisation. The module allows for easy door opening and light control, in addition to the features of a modern IP intercom system.