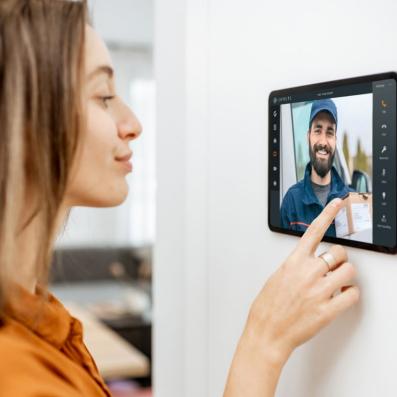

#### INTERCOM MODULE

#### HELLO. AND WELCOME.

The INTERCOM MODULE connects an IP-capable videointercom system with building automation.

Together with the EIBPORT or the CUBEVISION MODULE, the audio and video from the intercom system can be displayed in the visualisation. The module allows for easy door opening and light control, in addition to the features of a modern IP intercom system.