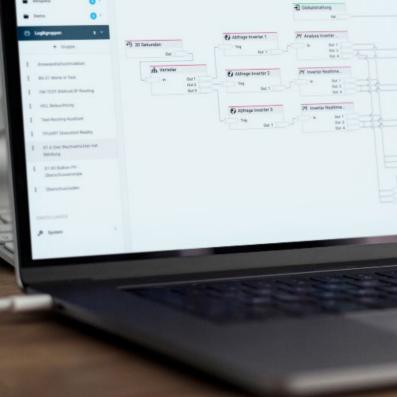

### LOGIK EDITOR

#### PLATFORM FOR IDEAS.

Solve complex controls easily with the LOGIK EDITOR, a webbased tool. Create custom control sequences (logic groups) or use pre-made logic groups for tasks like energy management and PV systems. Find all free logic groups at logikeditor.de. Included in LOGIK MODULE, EIBPORT, and FACILITY MASTER.