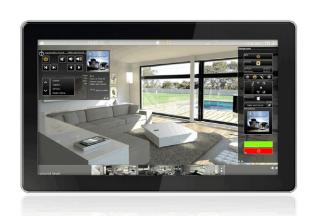

### **CUBEVISION 2**

# OUR BEST SMART HOME VISUALISATION.

Unique. Self-explanatory. Creative. Let the revolutionary CUBEVISION 2 user interface concept captivate you. The well-thought-out user interface automatically scales to nearly all display devices. That's why we have integrated CUBEVISION 2 directly into four devices: CUBEVISION MODULE, CUBEVISION MODULE X, EIBPORT, and FACILITY MASTER.