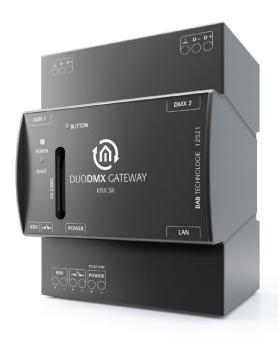

#### **DUODMX GATEWAY**

#### LIGHT IT UP.

The DUO DMX GATEWAY is the ideal interface between KNX and the DMX world. It is characterised by easy configuration and the ability to create freely programmable light sequences. The gateway has two independent DMX interfaces, each with 512 channels, allowing for independent control of two DMX universes. Thanks to the bidirectional SR variant, you can control DMX via KNX and vice versa.

Art. no.

12521 DUODMX GATEWAY KNX SR

For additional variations, please refer to our website.

Discover more about the DUO DMX GATEWAY: **bab-technologie.com/duodmx-gateway** 