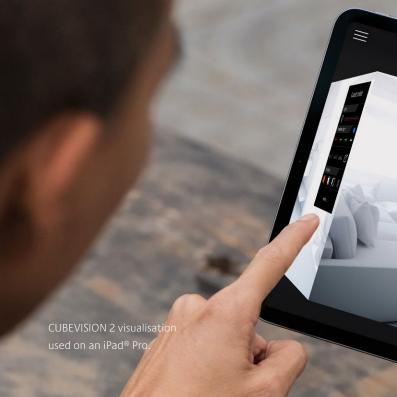

### **CUBEVISION 2**

# OUR BEST SMART HOME VISUALISATION.

Unique. Self-explanatory. Creative. Let the revolutionary CUBEVISION 2 user interface concept captivate you. The well-thought-out user interface automatically scales to nearly all display devices. That's why we have integrated CUBEVISION 2 directly into four devices: CUBEVISION MODULE, CUBEVISION MODULE X, EIBPORT, and FACILITY MASTER.