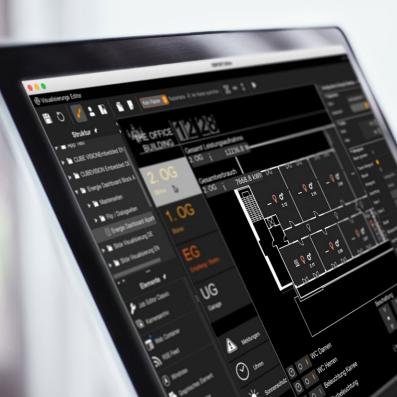

### **CUBEVISION MODULE**VISUALISATION MADE FASY.

The CUBEVISION MODULE introduces CUBEVISION visualisation as an affordable hardware solution to your building. It can be installed in no time and is extremely easy to set up and operate. The well-designed user interface automatically adapts to almost all display devices. This turns smartphones, tablets, and more into the control center for your smart home in an instant.

### CUBEVISION MODULE X SMARTER TOGETHER.

The ultimate Smart Home Duo: CUBEVISION & APP MODULE combined in one device for a unique control of KNX and IoT components. Imported terminal® and KNX projects are automatically converted into visualisations. Create controls for apps in CUBEVISION 2 using drag and drop, and customise CUBEVISION 2 with your own icons and images.

# OUR BEST SMART HOME VISUALISATION.

Unique. Self-explanatory. Creative. Let the revolutionary CUBEVISION 2 user interface concept captivate you. The well-thought-out user interface automatically scales to nearly all display devices. That's why we have integrated CUBEVISION 2 directly into four devices: CUBEVISION MODULE, CUBEVISION MODULE X, EIBPORT, and FACILITY MASTER.