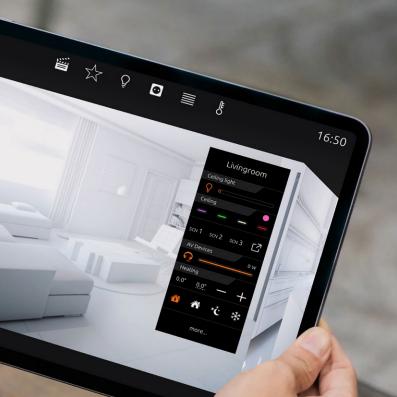

### **CUBEVISION 2**

# OUR BEST SMART HOME VISUALISATION.

Unique. Self-explanatory. Creative. Let the revolutionary CUBEVISION 2 user interface concept captivate you. The well-thought-out user interface automatically scales to nearly all display devices. That's why we have integrated CUBEVISION 2 directly into four devices: CUBEVISION MODULE, CUBEVISION MODULE X, EIBPORT, and FACILITY MASTER.