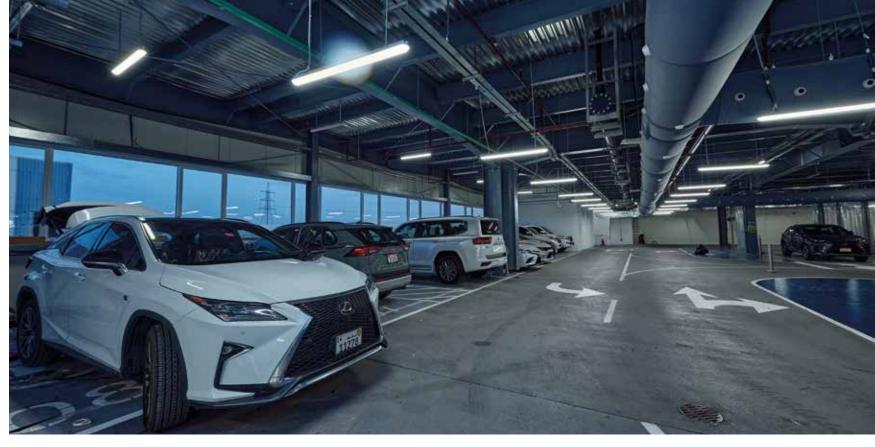

# **PARKING**

When lighting car parks, of course the priority element is security, for which good parking lighting is needed. Light must be uniform throughout the premises, in corridors and at entrances and exits and, of course, in the parking spaces.