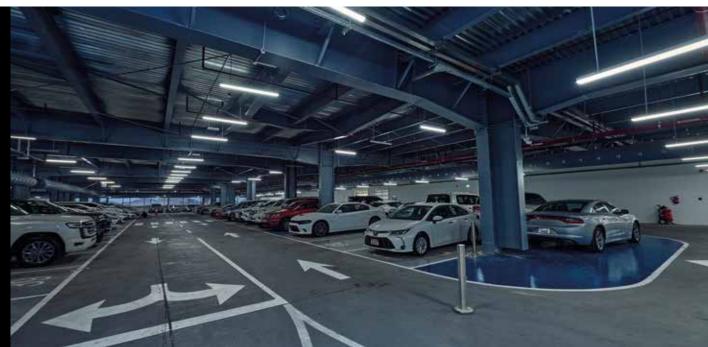

# **PARKING**

When lighting car parks, of course the priority element is security, for which good parking lighting is needed. Light must be uniform throughout the premises, in corridors and at entrances and exits and, of course, in the parking spaces.