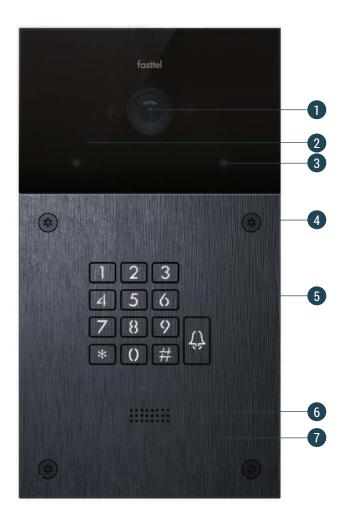

### **SPECIFICATIONS**

- 1. The 140° camera is very subtly concealed so that the visitor does not feel spied on and vandalism is not attracted.
- 2. The volume of the microphone can be adjusted independently of that of the loudspeaker.
- 3. A light sensor switches the camera to a perfect black and white night image in the dark.
- 4. With 4 anti-vandal screws, the outdoor station is firmly fixed.
- 5. With the optional keyboard 2 relays can be controlled.
- 6. The very powerful loudspeaker is adjustable in several steps.
- 7. The frame is made of brushed aluminum and glass.