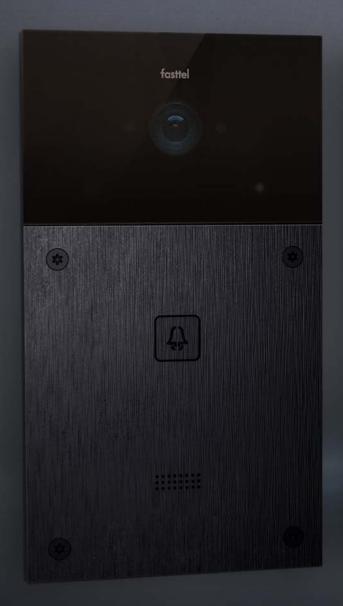

# **FT600VK & FT600VKK**

Looking for a classy product and yet very budget-friendly?

The FT600VK and FT600VKK video kit offers both. Its price will surprise you, but make no mistake: the finish of the outpost is and remains a real Fasttel: beautiful black anodized aluminum finished with real glass!

### **SPECIFICATIONS**

- 1. The 140° camera is very subtly concealed so that the visitor does not feel spied on and vandalism is not attracted.
- 2. The volume of the microphone can be adjusted independently of that of the loudspeaker.
- 3. A light sensor switches the camera to a perfect black and white night image in the dark.
- 4. With 4 anti-vandal screws, the outdoor station is firmly fixed.
- 5. With the optional keyboard 2 relays can be controlled.
- 6. The very powerful loudspeaker is adjustable in several steps.
- 7. The frame is made of brushed aluminum and glass.