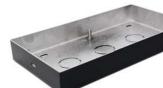

Detail picture surface and flush mount frame FT600BUS

### DIMENSIONS

The outdoor station FT600 and FT600K can be installed flush or surface mounted and this with 1 and the same frame.

#### Total size:

216x116x31 (HxWxD)
Recess to be provided for flush mounted model:
202x102x31 (HxWxD)