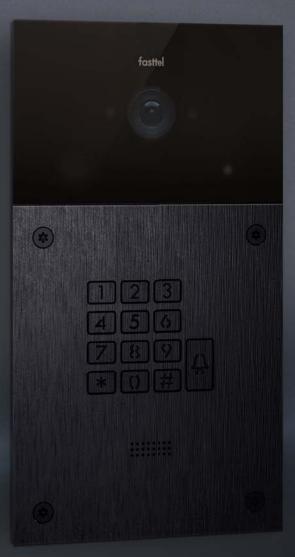

# **FT600VK & FT600VKK**

Looking for a classy product and yet very budget-friendly?

The FT600VK and FT600VKK video kit offers both. Its price will surprise you, but make no mistake: the finish of the outpost is and remains a real Fasttel: beautiful black anodized aluminum finished with real glass!

### **SPECIFICATIONS**

- 1. The 140° camera is very subtly concealed so that the visitor does not feel spied on and vandalism is not attracted.
- 2. The volume of the microphone can be adjusted independently of that of the loudspeaker.
- 3. A light sensor switches the camera to a perfect black and white night image in the dark.
- 4. With 4 anti-vandal screws, the outdoor station is firmly fixed.
- 5. With the optional keyboard 2 relays can be controlled.
- 6. The very powerful loudspeaker is adjustable in several steps.
- 7. The frame is made of brushed aluminum and glass.

# **UNIQUE FEATURES**

- 100% Plug & Play: absolutely no programming required!
- Also not for the apps: scan the QR code and you're done. No need to create an account(s)! We respect your privacy.
- Both flush and surface mounting. Choose during installation!
- Only low cost kit with keypad.
- The outdoor unit is for a 100% made of aluminum and tempered glass. 0% plastic.