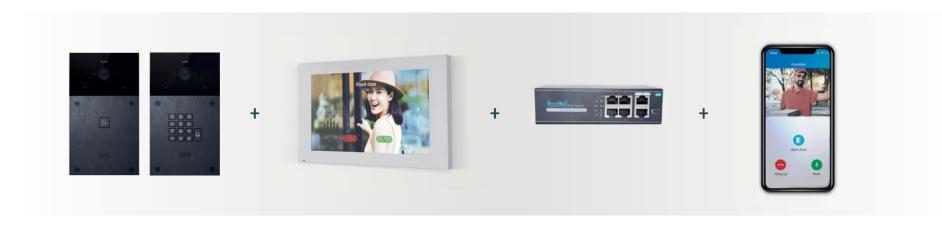

## The kit FT600VK and FT600VKK each consist of:

OUTDOOR UNIT FT600 OR FT600K FT600W

FT600SW

FT600LIC4

7"inch video monitor (cat 5 POE or 12V wifi)

POE switch 4 connections 4 licenses android/ IOS Apple