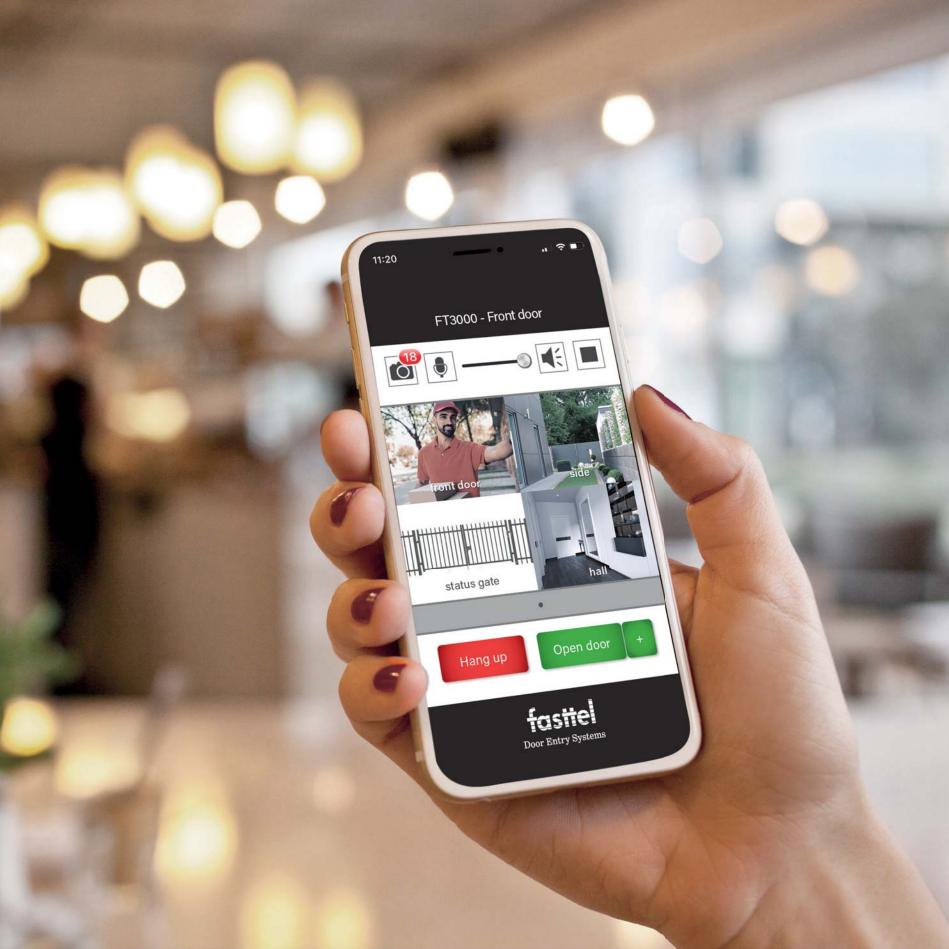

IMAGE ON SMARTPHONE

- Integrate an unlimited number of entry phones
- View up to 10 IP cameras
- Activate up to 8 relays
- View the status of 8 inputs

If available, WiFi is used in the standard configuration. If not, the app automatically switches to a 3G/4G connection. That means you have world-wide control over your visitors. You can see them and speak to them, access several cameras and activate multiple doors. You won't find greater flexibility anywhere on the market!

Integration of any SIP phone and/or home automation display.

With the app, multiple cameras can be viewed simultaneously as well as the status (open/closed) of multiple gates.

fasttel