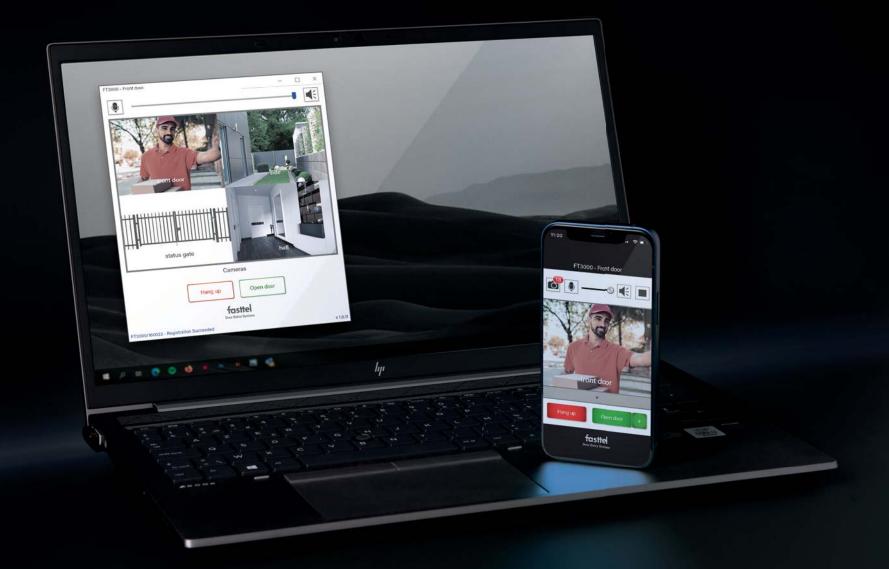

# FT3000: Image and speech on smartphone over WIFI, 3G, 4G

This module whisks sound and pictures from any Fasttel Wizard door entry phone to an iPhone, iPad, Android devices and Pc's. All of this is accomplished by one unrivalled application that also allows you to:

- Integrate an unlimited number of entry phones
- View up to 10 IP cameras
- Activate up to 8 relays
- View the status of 8 inputs

If available, WiFi is used in the standard configuration. If not, the app automatically switches to a 3G/4G connection. That means you have world-wide control over your visitors. You can see them and speak to them, access several cameras and activate multiple doors. You won't find greater flexibility anywhere on the market!

Integration of any SIP phone and/or home automation display.

With the app, multiple cameras can be viewed simultaneously as well as the status (open/closed) of multiple gates.

fasttel