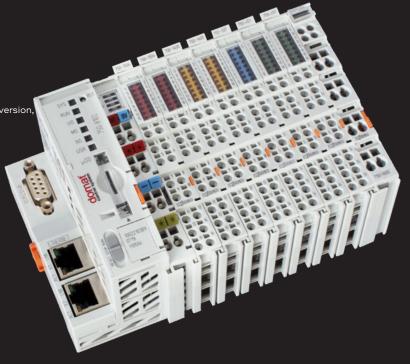

### wMX/wMXcom

32**→** DI, 32 🕞 DO

16 **→** AI, 8 **→** AO

2x 👜 / 🏶 № 🗘 🙈

Freely expandable with additional I/O cards. In the /com version, the PLC includes an RS232/485 serial interface.

### wCIO/wCIOcom

8 **→** DI, 8 🕞 DO

8 **→** AI, 8 **→** AO

2x 👜 / 🏶 № 🗘 👭

Freely expandable with additional I/O cards. In the /com version, the PLC includes an RS232/485 serial interface.

Separate PLC from the set can be ordered separately under the name w750-8101, or w750-8102 in version with a serial interface.