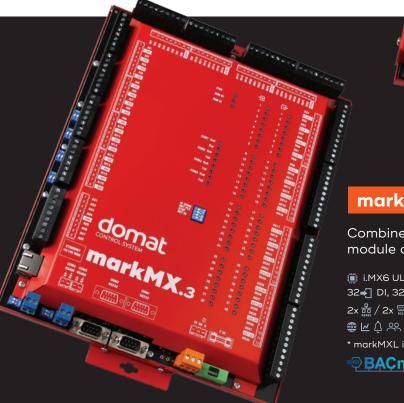

#### markMX.3

Combined PLC with 88 I/O module and web server.

i.MX6 UL, OS Linux 32→ DI, 32 → DO,16 → AI, 8 → AO 2x 월 / 2x / 2x ፴ / SSCP

\* markMXL including larger memory for .NET drivers

BACnet