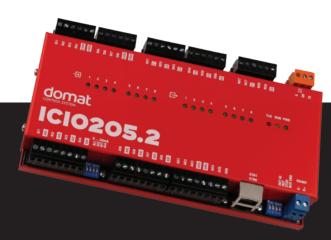

## ICI0205.2

i.MX6 UL, OS Linux 8 **→** DI, 8 🕩 DO 8 **♣**] AI, 6 🕩 AO 1x 盎 /2x 👜 / SSCP **∞** <u>₩</u> ∴ ∴