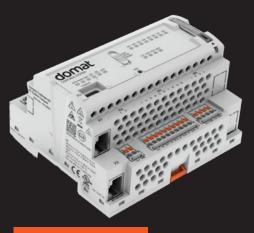

## ICI0205.2

i.MX6 UL, OS Linux 8 **→** DI, 8 🕩 DO 8 **♣**] AI, 6 🕩 AO 1x 盎 /2x 👜 / SSCP **∞** <u>₩</u> ∴ ∴

## IMI0105.2/IMI0110.2

i.MX6 UL, OS Linux 4 → DI, 6 → DO

4 ♣ AI, 2 ♣ AO

1x 盎 /2x 👜 / SSCP

\* IMIO110.2 including LCD display 4x16 characters and buttons