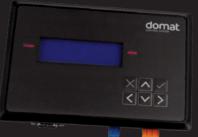

## mark320LX/mark520

i.MX6 UL, OS Linux 2x 號 / 2x / 1x/2x ๋ ⊆ / SSCP LCD 4x20 characters, 6 buttons, IP65 **∞** <u>₩</u> ∆ ∞

\* mark520 including larger memory for .NET drivers

## mark130.2

i.MX6 UL, OS Linux 윮 / / ♠ / SSCP

**∞** <u>\</u> \ \ \ \ \ **∞** 

LCD 4x20 characters, 6 buttons, IP65