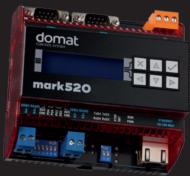

## mark320LX/mark520

i.MX6 UL, OS Linux 2x 號 / 2x / 1x/2x ๋ ⊆ / SSCP LCD 4x20 characters, 6 buttons, IP65 **∞** <u>₩</u> ∆ ∞

\* mark520 including larger memory for .NET drivers