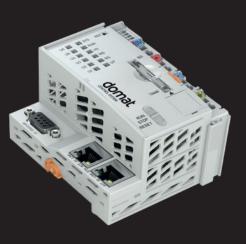

### w751-9301

8 → DI, 4 → DO,4 → AI, 2 → AO

2x 👜 / 1x 뭞 🍩 🗹 🗘 📯

\* including larger memory for .NET drivers

# w750-8212

2x益/靈/盤 

\* including larger memory for .NET drivers

Domat Control System s.r.o., U Panasonicu 376, 530 06 Pardubice T: +420 **461 100 823** | WhatsApp: +420 **732 806 418** | E: produkty@domat.cz