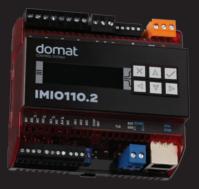

## IMI0105.2/IMI0110.2

i.MX6 UL, OS Linux 4 → DI, 6 → DO

4 ♣ AI, 2 ♣ AO

1x 盎 /2x 👜 / SSCP

\* IMIO110.2 including LCD display 4x16 characters and buttons