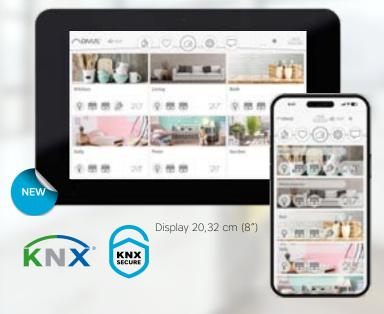

#### **KNX Stand Alone Panel**

The KNX IQ touch panel is a stand-alone panel via which the entire visualization of the flat can be displayed and controlled. The panel is equipped with an 8" capacitive touch display. It is a surfacemounted device that can be installed in many existing boxes (retrofit) and protrudes only slightly from the wall. It is installed in landscape format.

The visualization DIVUS VISION convinces with its simplicity in the implementation by the system integrator and control by the customer. Lights, shading, temperature, music, alarms can be conveniently managed and controlled via the panel. In addition, smart devices can be integrated into the visualization.