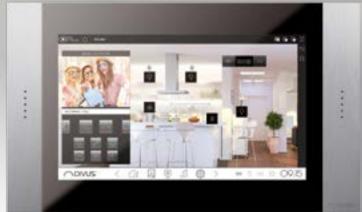

In addition, DIVUS touch panels are not designed exclusively for building control, they are rather multi-function panels for controlling the building functions, they are intercom indoor stations, IP CAM viewer, multiroom control center and much more. The elegant panels stay discreetly in the background. No matter whether you opt for the white or black version in landscape or portrait format.

The visualization DIVUS VISION convinces with its simplicity in the implementation by the system integrator and control by the customer. Lights, shading, temperature, music, alarms can be conveniently managed and controlled via the panel. In addition, smart devices can be integrated into the visualization.