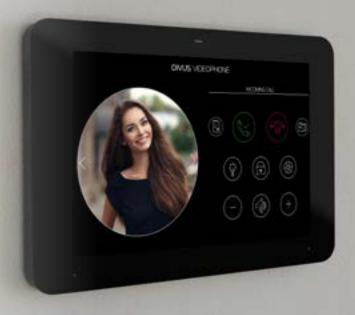

## Intercom

The front door is the access to the private and thus well-kept living space. With DIVUS CIRCLE or CIRCLE small as the outdoor unit and DIVUS touch panels as the indoor unit, you get an intercom system that stands for comprehensive convenience, increased security and elegant design.

DIVUS CIRCLE is your personal bodyguard, a wall light and a video door station that increases security and comfort. DIVUS CIRCLE looks at the approaching guest with a warm smile or a sceptical look, depending on the time of day and configuration. Operating the CIRCLE is intuitive and simple.