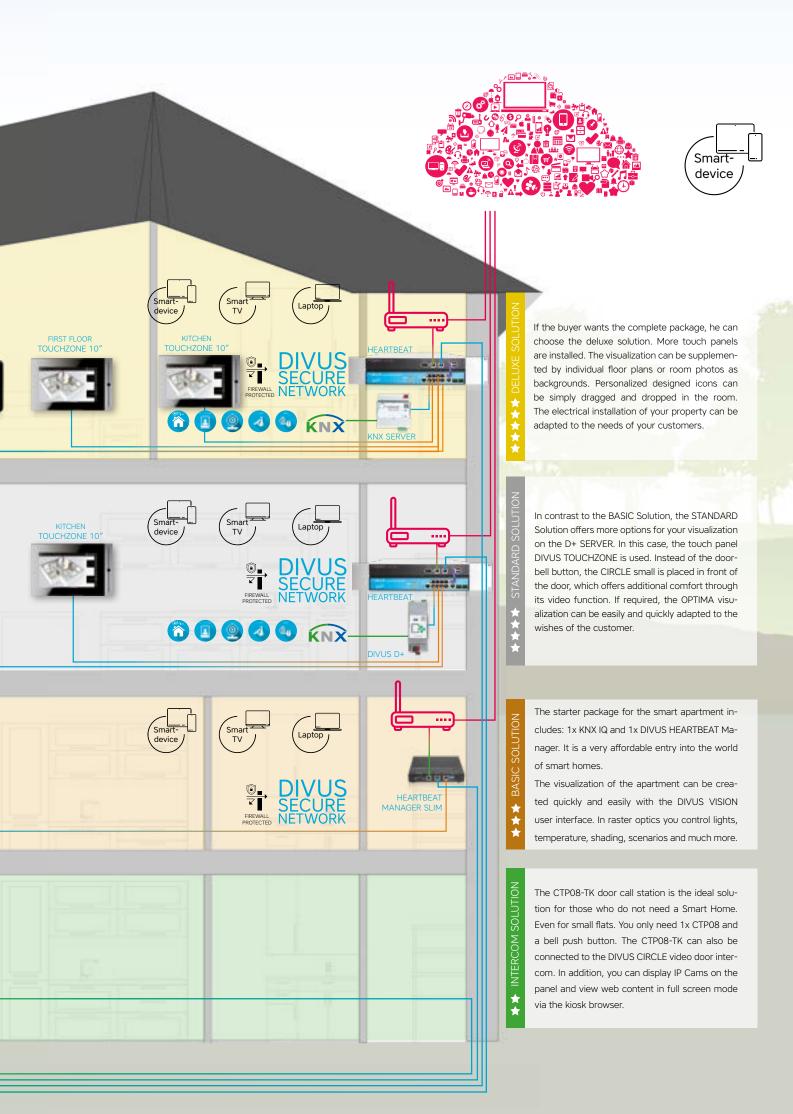

# Low initial investment for the installation in your building.

There is a suitable solution for every customer. The Basic Package is the basic equipment for a modern flat. If the DIVUS Basic Package is not sufficient for the intelligent control of your property, you can propose the Standard or the Deluxe Solution.

VALUABLE INVESTMENT ALSO FOR THE FUTURE

**ADAPTABILITY** 

#### A direct comparison of the DIVUS solutions

| MAIN ENTRANCE     | DIVUS CIRCLE is a video door station that can manage up to 1,000 flats via the unlocked tower function.                                                                                                                                                                                                                 |  |
|-------------------|-------------------------------------------------------------------------------------------------------------------------------------------------------------------------------------------------------------------------------------------------------------------------------------------------------------------------|--|
| INTERCOM SOLUTION | 1x CTP08-TK as an internal door intercom station.                                                                                                                                                                                                                                                                       |  |
| BASIC SOLUTION    | 1x KNX IQ as a stand-alone wall-mounted touch panel for controlling the flat. Mobile operating devices of be integrated. The DIVUS VISION user interface is available with the panel.                                                                                                                                   |  |
| DELUXE SOLUTION   | 1x DIVUS HEARTBEAT Manager for your Smart Home network ensures your stable, secured network.                                                                                                                                                                                                                            |  |
|                   | Several DIVUS touch panels are distributed to the different rooms of the flat. They are always at hand, always available, always powered. They also function as an internal door intercom, waste planner, IP CAM viewer, multi-room control unit and infotainment panel, and much more. Smart devices can also be used. |  |
|                   | 1x KNX SERVER: Via the KNX SERVER, the resident can conveniently control lights, temperature, shading, the door intercom, scenarios, time functions, logics, energy meters, etc. on his DIVUS touch panels and smart devices (Apple and Android).                                                                       |  |
|                   | 1x DIVUS CIRCLE small +: External door intercom incl. day and night vision camera. Using the DIVUS VIDEO-PHONE, it is also possible to monitor who is standing in front of the door via the smartphone.                                                                                                                 |  |