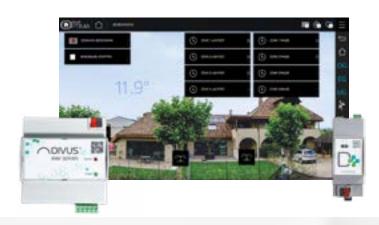

# KNX

Your key to intelligent living! With the D+ or KNX SERVER web servers from DIVUS, you get the perfect solution for controlling your KNX installation.

You will find the right client-server solution for both small and large systems. These are already available with a pre-installed visualisation interface. With DIVUS OPTIMA you can control and monitor your system easily and intuitively.

|                               | Li Kn         | <b>IX</b> SERVER      |
|-------------------------------|---------------|-----------------------|
| KNX group addresses           | 1.000*        | 2500                  |
| Scenarios                     | <b>Ø</b> 100  | <b>Ø</b> 100          |
| Schedules                     | Ø             | Ø                     |
| Advanced logics               | <b>Ø</b> 3/15 | <b>Ø</b> 3/45         |
| Energy meter                  | <b>Ø</b> 9    | <b>Ø</b> 36           |
| IP-cameras                    | <b>Ø</b> 25   | <b>Ø</b> 25           |
| Rooms                         | <b>Ø</b> 100  | <b>Ø</b> 100          |
| Intercom                      | 8             | 3 1x ext + 3x int     |
| Data collection (Data-Log)    |               | ✓ 15 Data points*     |
| Scripting, advanced functions | 8             | Ø                     |
| Real-time graphs              | 8             | Ø                     |
| Modbus                        | 8             | <b>⊘</b> 20 Register* |
| Alexa, Google Home            | Ø             | Ø                     |