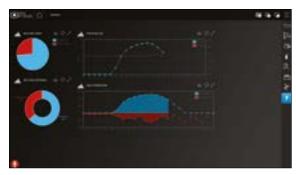

## Network

DIVUS HEARTBEAT is the solution for your secure, stable smart home network. It's a hardware-software solution comprised of a PoE + enabled managed switch and an innovative manager.

Safety in the smart home is of course the highest priority. DIVUS HEARTBEAT provides secure areas for the building services, the door intercom system and the home network. Through a firewall the networks are separated from each other and thus run safely and stably. DIVUS HEARTBEAT offers new features and functions that benefit both the system integrator and the end-user in every-day use.

The advantages of the DIVUS HEARTBEAT speak for themselves: it saves time and thus money, also the installation processes are simpler and faster. In addition, troubleshooting is speeded up as the system integrator is progressively navigated through the "intuitive configuration" navigation. Tedious troubleshooting and wrong configurations are a thing of the past.