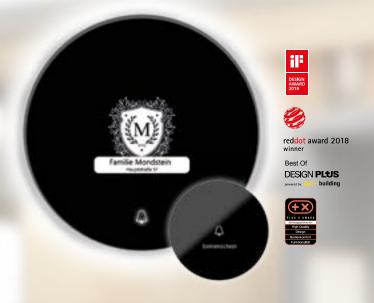

## Intercom

The front door is the access to the private and thus well-kept living space. With DIVUS CIRCLE or CIRCLE small as the outdoor unit and DIVUS touch panels as the indoor unit, you get an intercom system that stands for comprehensive convenience, increased security and elegant design.

DIVUS CIRCLE is your personal bodyguard, a wall light and a video door station that increases security and comfort. DIVUS CIRCLE looks at the approaching guest with a warm smile or a sceptical look, depending on the time of day and configuration. Operating the CIRCLE is intuitive and simple.