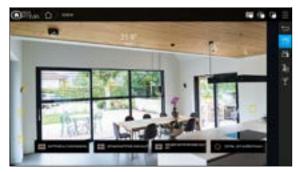

#### **KNX Stand Alone Panel**

The KNX IQ touch panel is a stand-alone panel via which the entire visualization of the flat can be displayed and controlled. The panel is equipped with an 8" capacitive touch display. It is a surfacemounted device that can be installed in many existing boxes (retrofit) and protrudes only slightly from the wall. It is installed in landscape format.

The visualization DIVUS VISION convinces with its simplicity in the implementation by the system integrator and control by the customer. Lights, shading, temperature, music, alarms can be conveniently managed and controlled via the panel. In addition, smart devices can be integrated into the visualization.