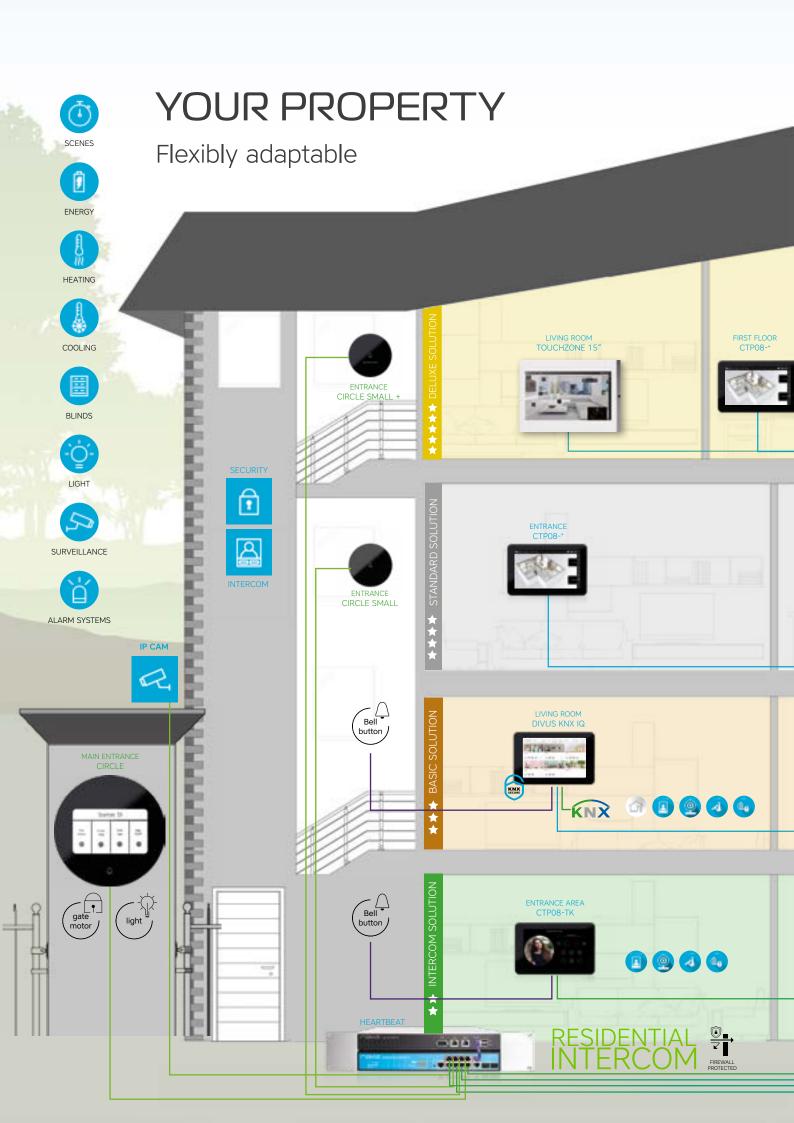

# Low initial investment for the installation in your building.

There is a suitable solution for every customer. The Basic Package is the basic equipment for a modern flat. If the DIVUS Basic Package is not sufficient for the intelligent control of your property, you can propose the Standard or the Deluxe Solution.

VALUABLE INVESTMENT ALSO FOR THE FUTURE

**ADAPTABILITY** 

#### A direct comparison of the DIVUS solutions

| MAIN ENTRANCE     | DIVUS CIRCLE is a video door station that can manage up to 1,000 flats via the unlocked tower function.                                                                                                                                                                                                                 |  |
|-------------------|-------------------------------------------------------------------------------------------------------------------------------------------------------------------------------------------------------------------------------------------------------------------------------------------------------------------------|--|
| INTERCOM SOLUTION | 1x CTP08-TK as an internal door intercom station.                                                                                                                                                                                                                                                                       |  |
| BASIC SOLUTION    | 1x KNX IQ as a stand-alone wall-mounted touch panel for controlling the flat. Mobile operating devices of be integrated. The DIVUS VISION user interface is available with the panel.                                                                                                                                   |  |
| DELUXE SOLUTION   | 1x DIVUS HEARTBEAT Manager for your Smart Home network ensures your stable, secured network.                                                                                                                                                                                                                            |  |
|                   | Several DIVUS touch panels are distributed to the different rooms of the flat. They are always at hand, always available, always powered. They also function as an internal door intercom, waste planner, IP CAM viewer, multi-room control unit and infotainment panel, and much more. Smart devices can also be used. |  |
|                   | 1x KNX SERVER: Via the KNX SERVER, the resident can conveniently control lights, temperature, shading, the door intercom, scenarios, time functions, logics, energy meters, etc. on his DIVUS touch panels and smart devices (Apple and Android).                                                                       |  |
|                   | 1x DIVUS CIRCLE small +: External door intercom incl. day and night vision camera. Using the DIVUS VIDEO-PHONE, it is also possible to monitor who is standing in front of the door via the smartphone.                                                                                                                 |  |