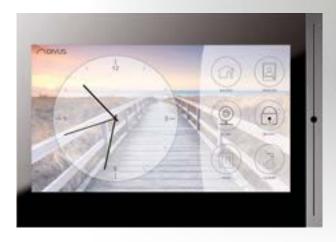

# Touch panel

The range of touch panels extends from the small 8" (20,32cm) device to the 19" display. For every project you will find the right panel with the required performance and operating system. It does not matter whether you prefer Windows or Android for your visualization projects.

DIVUS offers you elegant and wall-mounted touch panels for your individual wishes and ideas. An advantage of permanently installed touch panels: they are always powered up, are always traceable and reliably on hand whenever they are needed.

In addition, DIVUS touch panels are not designed exclusively for building control, they are rather multi-function panels for controlling the building functions, they are intercom indoor stations, IP CAM viewer, multiroom control center and much more. The elegant panels stay discreetly in the background. No matter whether you opt for the white or black version in landscape or portrait format.