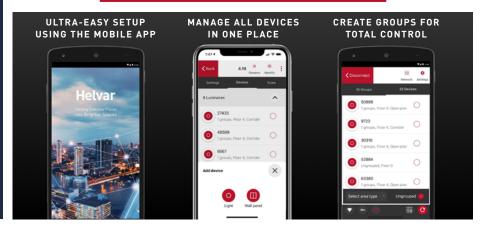

#### The all-new ActiveAhead App

**HELVAR ROOMSET** is Helvar's state-of-the-art lighting for rooms. It's designed for repeatable spaces, including classrooms and meeting rooms. The RoomSet lighting solution works out-of-the-box and is commissioned using the intuitive RoomSet App. Now you can create personalised lighting scenes and enjoy the benefits of intelligent lighting control throughout your space in record timing and with minimal cost.