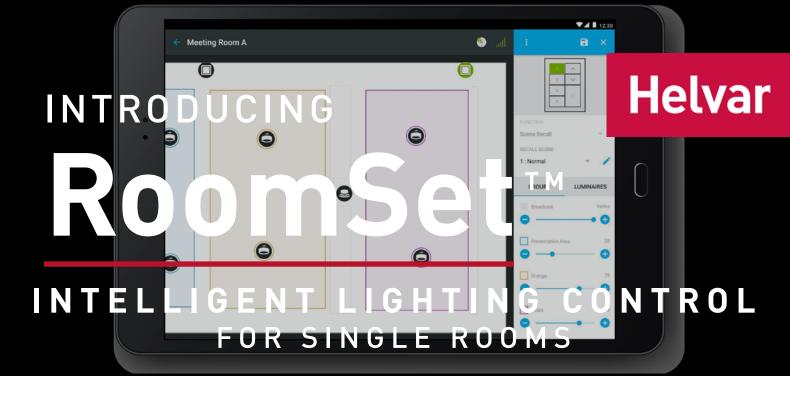

#### The all-new ActiveAhead App

**HELVAR ROOMSET** is Helvar's state-of-the-art lighting for rooms. It's designed for repeatable spaces, including classrooms and meeting rooms. The RoomSet lighting solution works out-of-the-box and is commissioned using the intuitive RoomSet App. Now you can create personalised lighting scenes and enjoy the benefits of intelligent lighting control throughout your space in record timing and with minimal cost.

#### What's in the box?

There are three variations of RoomSet, each individually tailored to suit different requirements:

#### RoomSet Standard

RoomSet Standard is the perfect solution for retrofit applications. In spaces which have an existing wall panel, it's easy to create smart lighting controls simply by connecting the Bluetooth multisensor and DALI power supply.

#### **RoomSet with Scenes**

The RoomSet with Scenes package is ideal for brand new installations — it comes with a white customisable sevenbutton panel that's perfect for creating personalised room scenes, designed to easily optimise the lighting for any task at hand.

#### RoomSet Wireless

The RoomSet Wireless package includes a wireless control panel, offering full lighting control from anywhere in the room - whether it's adhered to a glass divider, or in the centre of a conference room table - there's no wiring needed.

RoomSet works straight out of the box.

Auto-detects all luminaires, sensors and switches.

Fully commissioned via the RoomSet app.

Copy and paste room layouts for ultra quick set-up!

**HELVAR INSIGHTS** is a scalable cloud-based suite of digital services that take advantage of data gathered from your existing lighting control devices and sensors. This platform provides intelligent insights that can be applied to improve the wellbeing of users, the efficiency of a building and help users achieve their sustainability targets.