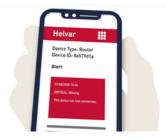

#### 24/7 remote monitoring

The secure, server-less lighting monitoring system - accessible anywhere, anytime.

#### Real-time notifications

Instant e-mail notifications with severity levels to keep you on top of any maintenance issues.