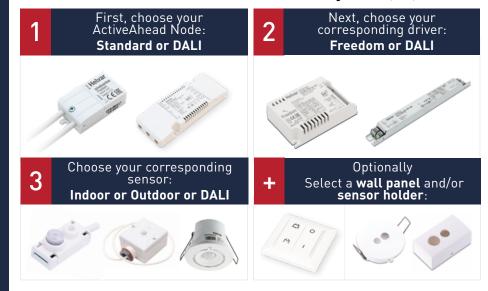

. The luminaires collect data from their own sensors as well as from the other luminaires which surround them, and can intelligently adapt lighting levels for a consistent optimal user experience.



#### Easy to install

Luminaires fitted with ActiveAhead are extremely easy to install. Just fix the luminaires to their intended position and switch on the mains. **No control wiring**, programming or configuration is needed to get started!



#### **Energy saving**

In addition to the ultra-efficient DALI Drivers, when compared to LED-based switch luminaires, ActiveAhead offers substantial energy savings. In spaces such as offices and parking garages, ActiveAhead intelligently dims lighting when the space is not actively used.

#### Helvar ActiveAhead It's as easy as 1, 2, 3...

(0.1.0.A.)



#### The all-new ActiveAhead App





**HELVAR ROOMSET** is Helvar's state-of-the-art lighting for rooms. It's designed for repeatable spaces, including classrooms and meeting rooms. The RoomSet lighting solution works out-of-the-box and is commissioned using the intuitive RoomSet App. Now you can create personalised lighting scenes and enjoy the benefits of intelligent lighting control throughout your space in record timing and with minimal cost.

#### What's in the box?

There are three variations of RoomSet, each individually tailored to suit different requirements:



#### RoomSet Standard

RoomSet Standard is the perfect solution for retrofit applications. In spaces which have an existing wall panel, it's easy to create smart lighting controls simply by connecting the Bluetooth mult