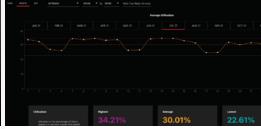

RoomSet works straight out of the box.

Auto-detects all luminaires, sensors and switches.

Fully commissioned via the RoomSet app.

Copy and paste room layouts for ultra quick set-up!

**HELVAR INSIGHTS** is a scalable cloud-based suite of digital services that take advantage of data gathered from your existing lighting control devices and sensors. This platform provides intelligent insights that can be applied to improve the wellbeing of users, the efficiency of a building and help users achieve their sustainability targets.

#### Occupancy heat maps

Animated heat maps to visualise how occupants use a building.

#### 24/7 remote monitoring

The secure, server-less lighting monitoring system - accessible anywhere, anytime.

#### **Smart system integration**

Integrate occupancy data with HVAC and room-booking systems.

#### Real-time notifications

Instant e-mail notifications with severity levels to keep you on top of any maintenance issues.

#### Ultimate optimisation

Automated reporting gives visibility on space usage throughout a space.

#### Remote lighting control

Select scenes in real time or create easy-to-use online schedules. Digital lighting control, reimagined.

One of the smart building features of the Helvar system is that it enables us to collect occupancy data for all spaces. This helps us understand how our building is used and it's in line with our smart building ambition - KARI MELANDER, Development Director, Ramboll.