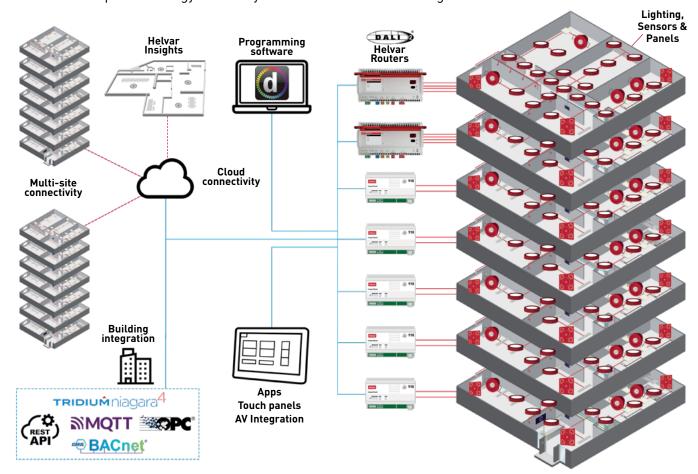

#### The Helvar Imagine System Architecture

HELVAR IMAGINE is a complete lighting control and management solution. Built on top of open protocols such as DALI-2 and Ethernet, Imagine maximises on industry standards for easy installation and integration. Lighting management is increasingly becoming an important element of intelligent construction. Service and monitoring of lighting from the level of the building management system enables quick access to current energy consumption, working hours and error messages. Automated lighting control in the building improves energy efficiency at the same time increasing the user's work comfort.