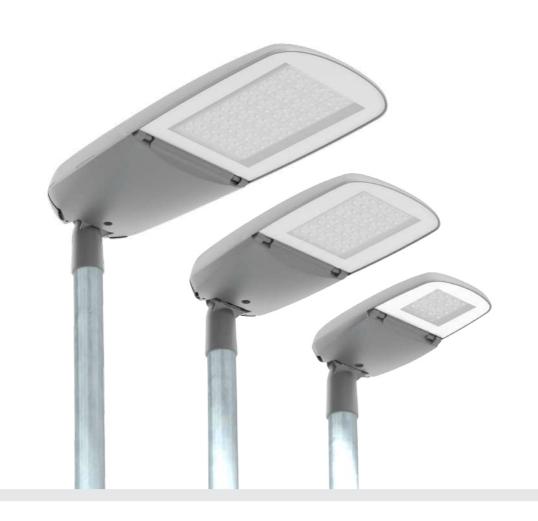

# Milan XXL

max. **300 W** 

**42,000** lm

# Milan XL

max. **150 W** 

**21,000** lm

# Milan M

max. **100 W** 

**14,066** lm

# Milan S60

max. **60 W** 

8.440 lm

## Milan S40

max. **40 W** 

**5,560** lm