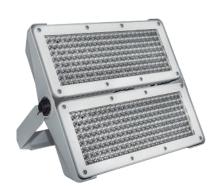

#### **INDUSTRIAL FLOODLIGHTS**

# Milan XXL

max. **300 W** 

**42,000** lm

# Milan XL

max. **150 W** 

**21,000** lm

# Milan M

max. **100 W** 

**14,066** lm