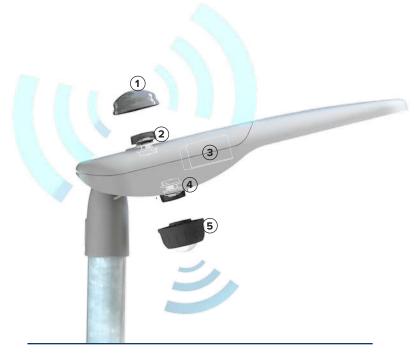

- Ready for: C-node communication node | I oT Light RF node.
  Connector designed to include a communication node. (Zhaga or Nema).
- 3. DALI2 (D4i) driver compatible with NLUX remote control systems. 4. Connector designed to include a presence sensor. (Zhaga).
- 5. Ready for: P-Sense presence sensor.