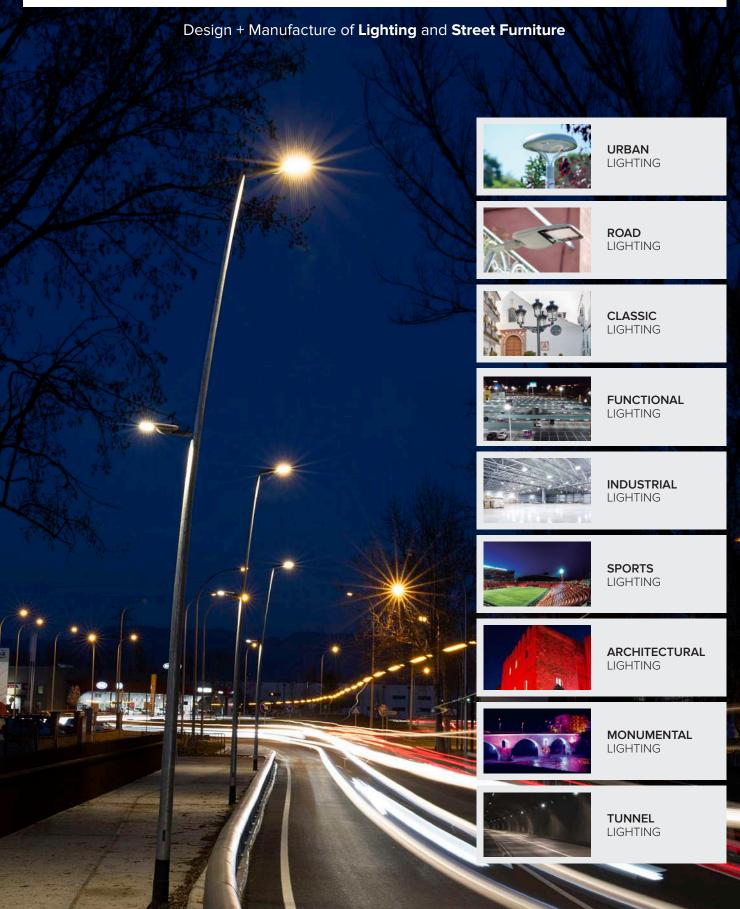

#### **URBAN LUMINAIRES**

# Citizen

max. **80 W 11,040** lm

# Innova B

max. **100 W 14,066** lm

# Innova

max. **100 W 14,066** lm

# Siena

max. **100 W 13,900** lm

# Neovilla

**Aluminium** 

max. **100 W 12,900** lm

# Realia

max. **100 W** 

**12,900** lm

# Neovilla

max. **100 W** 

**12,900** lm

# Camprodon

max. **60 W** 

# Isabelina

max. **100** W **12.900** lm

## **Road** Lighting

## Commercial Area Lighting

## Residential Area Lighting

# **Cycle Lane** Lighting

Tomsk F light point

# **Greenway** Lighting

# **Urban Park**Lighting

Deco Lira luminaire

#### Natural Area Lighting

# **Square** Lighting

Stark light point

## Historical Centre Lighting

# **Tunnel** Lighting

# **Underpass** Lighting

# **Roundabout** Lighting

## Car Park Lighting

# **Industrial Area**Lighting

# **Industrial Plant**Lighting

# **Logistics Warehouse**Lighting

#### **Autonomous** Solar Lighting

### **Urban Beaconing** Lighting

#### **Pedestrian** Crossing Lighting

info@benito.com

tel. +34 93 852 1000

Street Lighting

Playground Equipment Covers and Grates