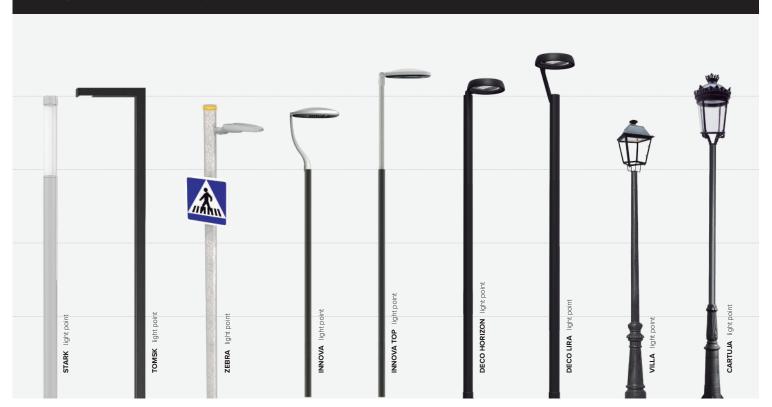

esigned to include a presence sensor. (Zhaga).
- 5. Ready for: P-Sense presence sensor.

With state-of-the-art **LEDs and ONFIELD SENSOR** system 90% of savings



#### **URBAN LUMINAIRES**

# Citizen

max. **80 W 11,040** lm





# Innova B

max. **100 W 14,066** lm



# Innova

max. **100 W 14,066** lm



# Siena

max. **100 W 13,900** lm



# Neovilla

**Aluminium** 

max. **100 W 12,900** lm

# Realia

max. **100 W** 

**12,900** lm



# Neovilla

max. **100 W** 

**12,900** lm



# Camprodon

max. **60 W** 



# Isabelina

max. **100** W **12.900** lm



#### **SOLAR LIGHT POINT**

#### **BEACONS**

# **Solar LED**

max. **40 W 5,560** lm





Lis

max. **15 W** 

**1,050** lm



**Arrow** 

max. **12 W** 

**800** lm



**Tomsk** 

max. **9 W** 

**1,071** lm

#### **LIGHT POINTS**



#### LIGHT APPLICATIONS



## **Road** Lighting





## Commercial Area Lighting





## Residential Area Lighting





# **Cycle Lane** Lighting

Tomsk F light point



# **Greenway** Lighting





# **Urban Park**Lighting

Deco Lira luminaire





#### Natural Area Lighting





# **Square** Lighting

Stark light point



## Historical Centre Lighting





#### Football Field Lighting





## Tennis / Paddle Court Lighting





## Athletics Track Lighting





## Sports Centre Lighting





# Façades Colours Lighting







## Monuments Colours Lighting







# **Tunnel** Lighting





# **Underpass** Lighting





# **Roundabout** Lighting





## Car Park Lighting





# **Industrial Area**Lighting





# **Industrial Plant**Lighting





# **Logistics Warehouse**Lighting





####