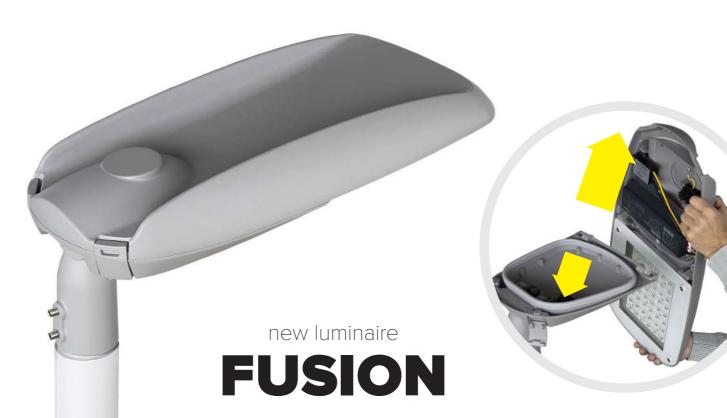

# **Fusion L**

max. **240 W** 

**33,600** lm

# **Fusion M**

max. **120 W** 

**16,800** lm

# **Fusion S**

max. **40 W 8,443** lm

- The only one that can be opened, closed and **DISASSEMBLED** without tools.
  - +33% of dissipation compared to competing products of the same size.