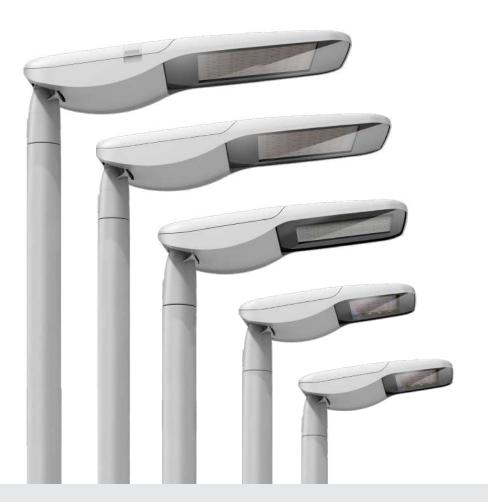

# Milan XXL

max. **300 W** 

**42,000** lm

# Milan XL

max. **150 W** 

**21,000** lm

# Milan M

max. **100 W** 

**14,066** lm

# Milan S60

max. **60 W** 

8.440 lm

## Milan S40

max. **40 W** 

**5,560** lm