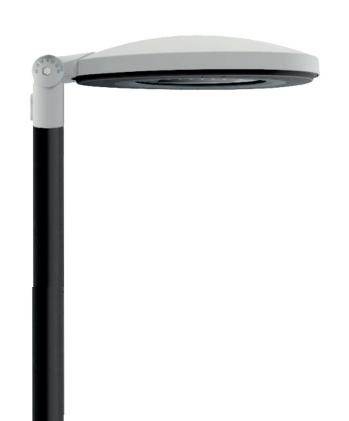

E CONTROL SYSTEM FOR AN ON DEMAND CONSUMPTION

Thanks to the ONfield SENSOR system we sensorise and connect several luminaires between each other to react when there is a person or vehicle by increasing their luminous flux before they arrive, resulting in savings up to 90%.



- Ready for: C-node communication node | I oT Light RF node.
  Connector designed to include a communication node. (Zhaga or Nema).
- 3. DALI2 (D4i) driver compatible with NLUX remote control systems. 4. Connector designed to include a presence sensor. (Zhaga).
- 5. Ready for: P-Sense presence sensor.

With state-of-the-art **LEDs and ONFIELD SENSOR** system 90% of savings



#### **URBAN LUMINAIRES**

# Citizen

max. **80 W 11,040** lm





# Innova B

max. **100 W 14,066** lm



# Innova

max. **100 W 14,066** lm



# Siena

max. **100 W 13,900** lm



# Neovilla

**Aluminium** 

max. **100 W 12,900** lm

# Realia

max. **100 W** 

**12,900** lm



# Neovilla

max. **100 W** 

**12,900** lm



# Camprodon

max. **60 W** 



# Isabelina

max. **100** W **12.900** lm



#### **SOLAR LIGHT POINT**

#### **BEACONS**

# **Solar LED**

max. **40 W 5,560** lm





Lis

max. **15 W** 

**1,050** lm



**Arrow** 

max. **12 W** 

**800** lm



**Tomsk** 

max. **9 W** 

**1,071** lm

#### **LIGHT POINTS**



#### LIGHT APPLICATIONS



## **Road** Lighting





## Commercial Area Lighting





## Residential Area Lighting





# **Cycle Lane** Lighting

Tomsk F light point



# **Greenway** Lighting





# **Urban Park**Lighting

Deco Lira luminaire





#### Natural Area Lighting





# **Square** Lighting