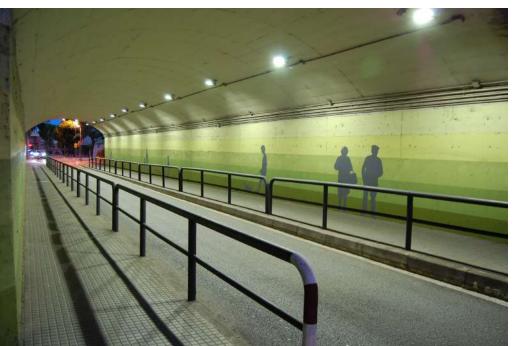

## **BEACONS**

# **Solar LED**

max. **40 W 5,560** lm





Lis

max. **15 W** 

**1,050** lm



**Arrow** 

max. **12 W** 

**800** lm



**Tomsk** 

max. **9 W** 

**1,071** lm

#### **LIGHT POINTS**



#### LIGHT APPLICATIONS



## **Road** Lighting





## Commercial Area Lighting





## Residential Area Lighting





# **Cycle Lane** Lighting

Tomsk F light point



# **Greenway** Lighting





# **Urban Park**Lighting

Deco Lira luminaire





#### Natural Area Lighting





# **Square** Lighting

Stark light point



## Historical Centre Lighting





#### Football Field Lighting





## Tennis / Paddle Court Lighting





## Athletics Track Lighting





## Sports Centre Lighting





# Façades Colours Lighting







## Monuments Colours Lighting







# **Tunnel** Lighting





# **Underpass** Lighting





# **Roundabout** Lighting





## Car Park Lighting





# **Industrial Area**Lighting





# **Industrial Plant**Lighting





# **Logistics Warehouse**Lighting





#### **Autonomous** Solar Lighting





### **Urban Beaconing** Lighting





#### **Pedestrian** Crossing Lighting



info@benito.com

tel. +34 93 852 1000











Street Lighting

Playground Equipment Covers and Grates