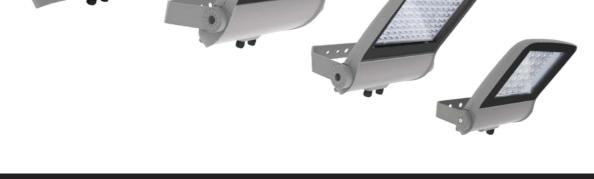

#### **INDUSTRIAL FLOODLIGHTS**

#### EMBEDDABLE FLOODLIGHT

# Ufo

max. **100 W** 

#### Gas

max. **120 W 16,920** lm

# **Fusion L**

max. **240 W** 

**33,600** lm

# **Fusion M**

max. **120 W** 

**16,800** lm

# **Fusion S**

max. **40 W 8,443** lm

- The only one that can be opened, closed and **DISASSEMBLED** without tools.
  - +33% of dissipation compared to competing products of the same size.