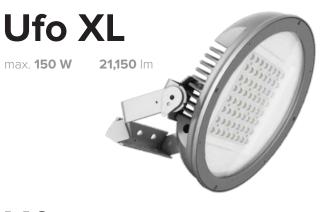

BW FLOODLIGHTS**



## REMOTE CONTROL FOR RGBW FLOODLIGHTS

The ONfield Color system allows to **manage the colour of the floodlight via an easy-to-use PHONE APP,** individually or as a group up to 10 floodlights.



#### Milan XXL RGBW

max. **460 W** 

**48,960** lm

# Milan XL

max. **250 W** 

**34,250** lm

#### Milan M RGBW

max. **140 W** 

19,040 lm

#### **SPORTS FLOODLIGHTS**



## REMOTE CONTROL FOR FOOTBALL FIELDS

The ONfield Control system allows to **manage light switching via an easy-to-use PHONE APP** and create scenes to light only a part of the sports field.

# **Apolo XL**

max. **1.500 W** 

**185,000** lm

# **Apolo L**

max. **1.000 W** 

**127.000** lm

# **Apolo M**

max. **500 W** 

**65,000** lm







#### **INDUSTRIAL FLOODLIGHTS**

#### EMBEDDABLE FLOODLIGHT



# Ufo

max. **100 W** 



#### Gas

max. **120 W 16,920** lm





# **Fusion L**

max. **240 W** 

**33,600** lm

# **Fusion M**

max. **120 W** 

**16,800** lm

# **Fusion S**

max. **40 W 8,443** lm



- The only one that can be opened, closed and **DISASSEMBLED** without tools.
  - +33% of dissipation compared to competing products of the same size.



# Milan XXL

max. **300 W** 

**42,000** lm

# Milan XL

max. **150 W** 

**21,000** lm

# Milan M

max. **100 W** 

**14,066** lm

# Milan S60

max. **60 W** 

8.440 lm

## Milan S40

max. **40 W** 

**5,560** lm

#### REMOTE CONTROL SYSTEM FOR AN ON DEMAND CONSUMPTION

Thanks to the ONfield SENSOR system we sensorise and connect several luminaires between each other to react when there is a person or vehicle by increasing their lumino