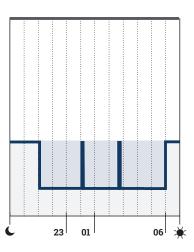

#### REMOTE CONTROL SYSTEM FOR AN ON DEMAND CONSUMPTION

Thanks to the ONfield SENSOR system we sensorise and connect several luminaires between each other to react when there is a person or vehicle by increasing their luminous flux before they arrive, resulting in savings up to 90%.

With state-of-the-art **LEDs and ONFIELD SENSOR** system 90% of savings