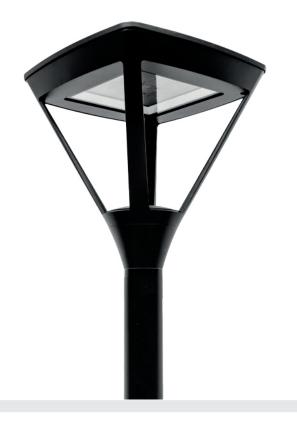

#### **URBAN LUMINAIRES**

# Innova B

max. **100 W 14,066** lm

# Innova

max. **100 W 14,066** lm