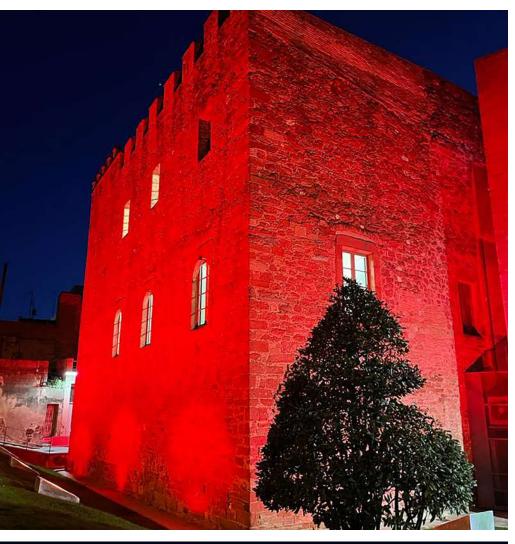

don

max. **60 W** 



# Isabelina

max. **100** W **12.900** lm



#### **SOLAR LIGHT POINT**

#### **BEACONS**

# **Solar LED**

max. **40 W 5,560** lm





Lis

max. **15 W** 

**1,050** lm



**Arrow** 

max. **12 W** 

**800** lm



**Tomsk** 

max. **9 W** 

**1,071** lm

#### **LIGHT POINTS**



#### LIGHT APPLICATIONS



## **Road** Lighting





## Commercial Area Lighting





## Residential Area Lighting





# **Cycle Lane** Lighting

Tomsk F light point



# **Greenway** Lighting





# **Urban Park**Lighting

Deco Lira luminaire





#### Natural Area Lighting





# **Square** Lighting

Stark light point



## Historical Centre Lighting





#### Football Field Lighting





## Tennis / Paddle Court Lighting





## Athletics Track Lighting





## Sports Centre Lighting





# Façades Colours Lighting







## Monuments Colours Lighting







# **Tunnel** Lighting





# **Underpass** Lighting





# **Roundabout** Lighting





## Car Park Lighting





# **Industrial Area**Lighting





# **Industrial Plant**Lighting





# **Logistics Warehouse**Lighting





#### **Autonomous** Solar Lighting





### **Urban Beaconing** Lighting





#### **Pedestrian** Crossing Lighting



info@benito.com

tel. +34 93 852 1000











Street Lighting

Playground Equipment Covers and Grates