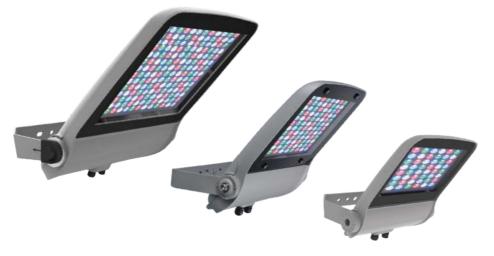

#### **FUNCTIONAL FLOODLIGHTS**

### Milan XXL

max. **460 W** 

**48,960** lm

# Milan XL

max. **250 W** 

**24,480** lm

# Milan M

max. **140 W** 

12.240 lm

# Milan S

max. **80 W** 

**6,120** lm