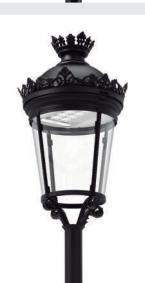

#### **BEACONS**

# **Solar LED**

max. **40 W 5,560** lm

Lis

max. **15 W** 

**1,050** lm

**Arrow** 

max. **12 W** 

**800** lm