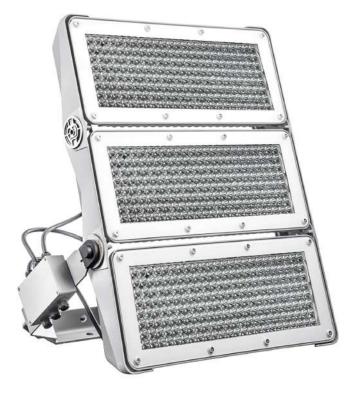

#### **SPORTS FLOODLIGHTS**

# **Apolo XL**

max. **1.500 W** 

**185,000** lm

# **Apolo L**

max. **1.000 W** 

**127.000** lm

# **Apolo M**

max. **500 W** 

**65,000** lm