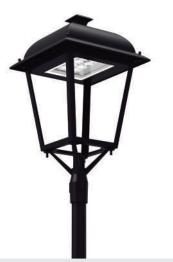

#### **URBAN LUMINAIRES**

# Neovilla

**Aluminium** 

max. **100 W 12,900** lm

# Neovilla

max. **100 W** 

**12,900** lm