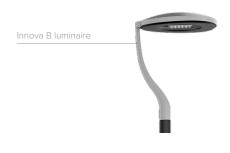

and ONFIELD SENSOR** system 90% of savings



#### **URBAN LUMINAIRES**

# Citizen

max. **80 W 11,040** lm





# Innova B

max. **100 W 14,066** lm



# Innova

max. **100 W 14,066** lm



# Siena

max. **100 W 13,900** lm



# Neovilla

**Aluminium** 

max. **100 W 12,900** lm

# Realia

max. **100 W** 

**12,900** lm



# Neovilla

max. **100 W** 

**12,900** lm



# Camprodon

max. **60 W** 



# Isabelina

max. **100** W **12.900** lm



#### **SOLAR LIGHT POINT**

#### **BEACONS**

# **Solar LED**

max. **40 W 5,560** lm





Lis

max. **15 W** 

**1,050** lm



**Arrow** 

max. **12 W** 

**800** lm



**Tomsk** 

max. **9 W** 

**1,071** lm

#### **LIGHT POINTS**



#### LIGHT APPLICATIONS



## **Road** Lighting





## Commercial Area Lighting





## Residential Area Lighting





# **Cycle Lane** Lighting

Tomsk F light point



# **Greenway** Lighting





# **Urban Park**Lighting

Deco Lira luminaire





#### Natural Area Lighting





# **Square** Lighting

Stark light point



## Historical Centre Lighting





#### Football Field Lighting





## Tennis / Paddle Court Lighting





## Athletics Track Lighting





## Sports Centre Lighting





# Façades Colours Lighting







## Monuments Colours Lighting







# **Tunnel** Lighting





# **Underpass** Lighting





# **Roundabout** Lighting





## Car Park Lighting





# **Industrial Area**Lighting





# **Industrial Plant**Lighting





# **Logistics Warehouse**Lighting





#### **Autonomous** Solar Lighting





### **Urban Beaconing** Lighting





#### **Pedestrian** Crossing Lighting



info