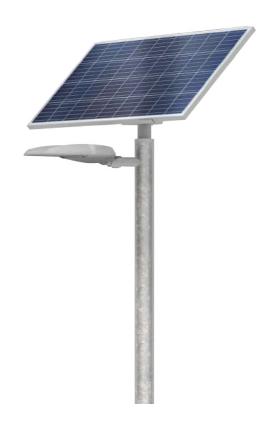

ctor designed to include a communication node. (Zhaga or Nema).
- 3. DALI2 (D4i) driver compatible with NLUX remote control systems. 4. Connector designed to include a presence sensor. (Zhaga).
- 5. Ready for: P-Sense presence sensor.

With state-of-the-art **LEDs and ONFIELD SENSOR** system 90% of savings



#### **URBAN LUMINAIRES**

# Citizen

max. **80 W 11,040** lm





# Innova B

max. **100 W 14,066** lm



# Innova

max. **100 W 14,066** lm



# Siena

max. **100 W 13,900** lm



# Neovilla

**Aluminium** 

max. **100 W 12,900** lm

# Realia

max. **100 W** 

**12,900** lm



# Neovilla

max. **100 W** 

**12,900** lm



# Camprodon

max. **60 W** 



# Isabelina

max. **100** W **12.900** lm



#### **SOLAR LIGHT POINT**

#### **BEACONS**

# **Solar LED**

max. **40 W 5,560** lm





Lis

max. **15 W** 

**1,050** lm



**Arrow** 

max. **12 W** 

**800** lm



**Tomsk** 

max. **9 W** 

**1,071** lm

#### **LIGHT POINTS**



#### LIGHT APPLICATIONS



## **Road** Lighting





## Commercial Area Lighting





## Residential Area Lighting





# **Cycle Lane** Lighting

Tomsk F light point



# **Greenway** Lighting





# **Urban Park**Lighting

Deco Lira luminaire





#### Natural Area Lighting





# **Square** Lighting

Stark light point



## Historical Centre Lighting





#### Football Field Lighting





## Tennis / Paddle Court Lighting





## Athletics Track Lighting





## Sports Centre Lighting





# Façades Colours Lighting







## Monuments Colours Lighting







# **Tunnel** Lighting





# **Underpass** Lighting





# **Roundabout** Lighting