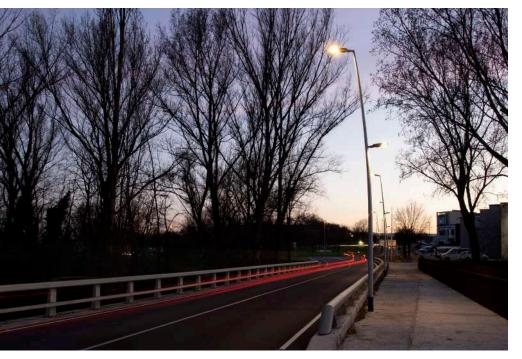

ce sensor. (Zhaga).
- 5. Ready for: P-Sense presence sensor.

With state-of-the-art **LEDs and ONFIELD SENSOR** system 90% of savings



#### **URBAN LUMINAIRES**

# Citizen

max. **80 W 11,040** lm





# Innova B

max. **100 W 14,066** lm



# Innova

max. **100 W 14,066** lm



# Siena

max. **100 W 13,900** lm



# Neovilla

**Aluminium** 

max. **100 W 12,900** lm

# Realia

max. **100 W** 

**12,900** lm



# Neovilla

max. **100 W** 

**12,900** lm



# Camprodon

max. **60 W** 



# Isabelina

max. **100** W **12.900** lm



#### **SOLAR LIGHT POINT**

#### **BEACONS**

# **Solar LED**

max. **40 W 5,560** lm





Lis

max. **15 W** 

**1,050** lm



**Arrow** 

max. **12 W** 

**800** lm



**Tomsk** 

max. **9 W** 

**1,071** lm

#### **LIGHT POINTS**



#### LIGHT APPLICATIONS



## **Road** Lighting





## Commercial Area Lighting





## Residential Area Lighting





# **Cycle Lane** Lighting

Tomsk F light point



# **Greenway** Lighting





# **Urban Park**Lighting

Deco Lira luminaire





#### Natural Area Lighting





# **Square** Lighting

Stark light point



## Historical Centre Lighting





#### Football Field Lighting





## Tennis / Paddle Court Lighting





## Athletics Track Lighting





## Sports Centre Lighting





# Façades Colours Lighting







## Monuments Colours Lighting







# **Tunnel** Lighting





# **Underpass** Lighting





# **Roundabout** Lighting





## Car Park Lighting





# **Industrial Area**Lighting





# **Industrial Plant**Lighting





# **Logistics Warehouse**Lighting





#### **Autonomous** Solar Lighti