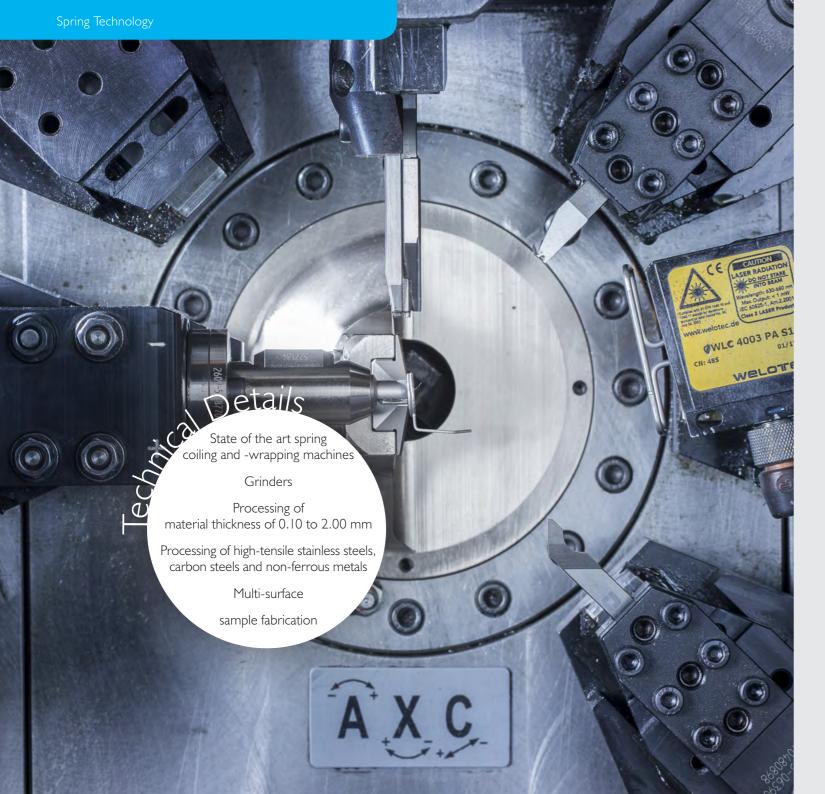

# Springs: The Smallest Parts with high Demands

Our expertise is to be produced in millions.

Whether tension, pressure or leg springs we claim for highest static and dynamic properties.