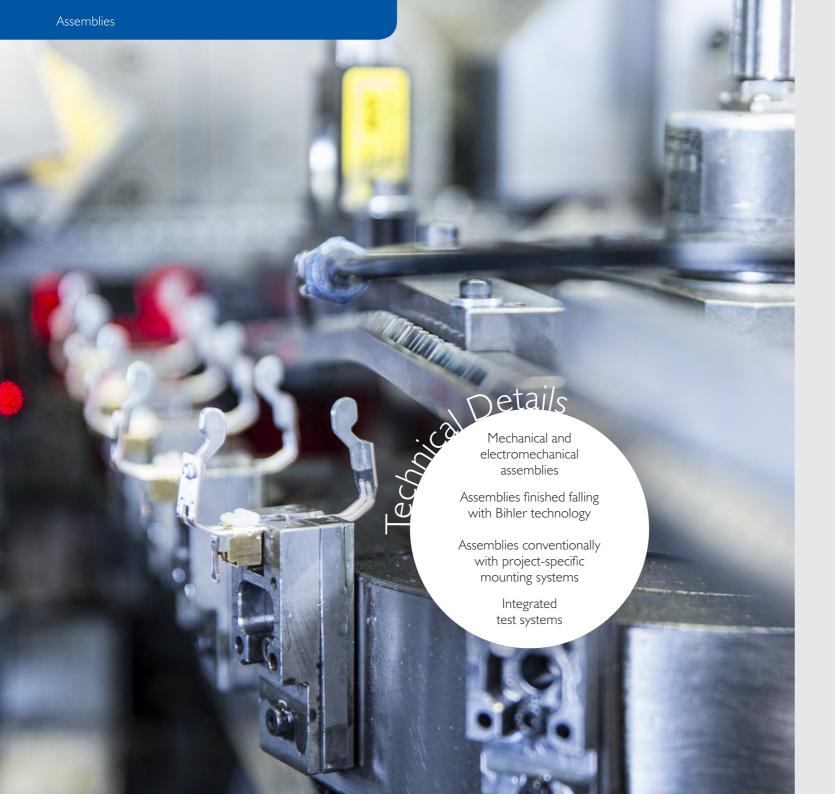

## Assemblies are the Sum of Technical Details

Technical expertise is particularly evident in the realization of complex requirements and the production of components.

We are the partner to contact for combining different manufacturing processes. For the production of assemblies different assembly techniques are being used: Conventional manual assembly or finished falling production by latest Bihler technology.

Integrated testing systems guarantee first-class products according specification – from the first to the last part.