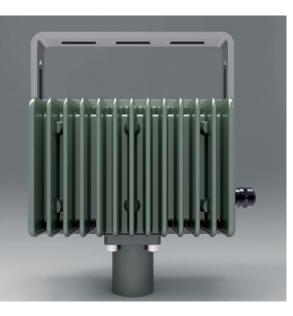

## **Combo Search Light**

- **Compact Search Light** suitable for use on combat armoured vehicles, tanks, trucks or terrain vehicles .
- White LED light source the 5000K Color Correlated Temperature provides outstanding visibility in mesopic (night) vision conditions.
- Infra-Red light source enables night observation with a strong IR beam of, the same range as the white light.
- Less power consumption LED technology consumes 6 times less energy compared to incandescent bulbs for the same light flux.
- Longer range because of precision optics on each individual LED diode it is possible to focus the light beam and achieve a greater range.
- **Maintenance free** the life expectancy is over 60.000 hours without maintenance, no bulbs to change.
- **Robust housing** provides excellent mechanical protection and thermal management.

LINK

• **Practical handle** – enables better light steer and handling.

## SEARCH LIGHTING

provides high intensity LED performance of 410.000cd, with addition of Infrared (IR) Illuminators for night observation. It operates successfully in the most demanding environments, illuminating targets at long distances.