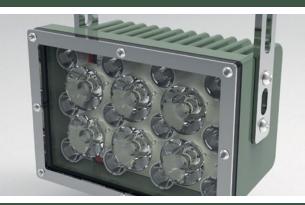

## **Combo Search Light**

- **Compact Search Light** suitable for use on combat armoured vehicles, tanks, trucks or terrain vehicles .
- White LED light source the 5000K Color Correlated Temperature provides outstanding visibility in mesopic (night) vision conditions.
- Infra-Red light source enables night observation with a strong IR beam of, the same range as the white light.
- Less power consumption LED technology consumes 6 times less energy compared to incandescent bulbs for the same light flux.
- Longer range because of precision optics on each individual LED diode it is possible to focus the light beam and achieve a greater range.
- **Maintenance free** the life expectancy is over 60.000 hours without maintenance, no bulbs to change.
- **Robust housing** provides excellent mechanical protection and thermal management.

## SEARCH LIGHTING

provides high intensity LED performance of 410.000cd, with addition of Infrared (IR) Illuminators for night observation. It operates successfully in the most demanding environments, illuminating targets at long distances.