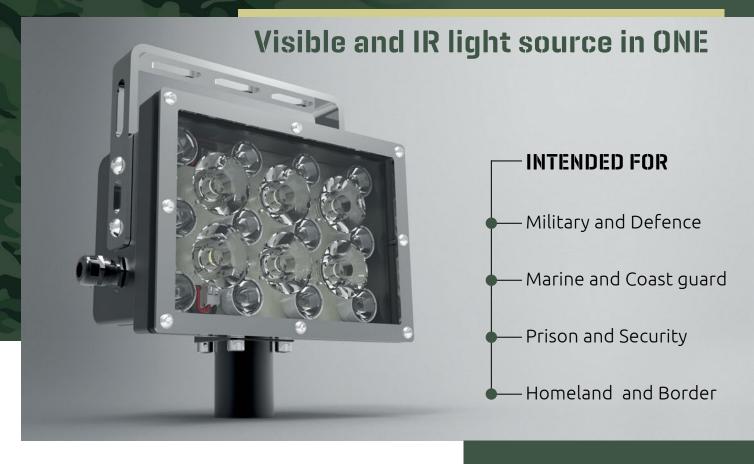

## **Combo Search Light**

- **Compact Search Light** suitable for use on combat armoured vehicles, tanks, trucks or terrain vehicles .
- White LED light source the 5000K Color Correlated Temperature provides outstanding visibility in mesopic (night) vision conditions.
- Infra-Red light source enables night observation with a strong IR beam of, the same range as the white light.
- Less power consumption LED technology consumes 6 times less energy compared to incandescent bulbs for the same light flux.
- Longer range because of precision optics on each individual LED diode it is possible to focus the light beam and achieve a greater range.
- **Maintenance free** the life expectancy is over 60.000 hours without maintenance, no bulbs to change.
- **Robust housing** provides excellent mechanical protection and thermal management.

## SEARCH LIGHTING

provides high intensity LED performance of 410.000cd, with addition of Infrared (IR) Illuminators for night observation. It operates successfully in the most demanding environments, illuminating targets at long distances.

## **Key benefits**

- Unique product on the market
- State of the art technology
- Two light sources in one housing
- Low power consumption
- Maintenance free

DATA LINK d.o.o. Bjelovar Blajburških žrtava 16, 43000 Bjelovar – Croatia