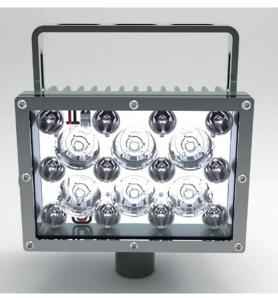

## **Combo Search Light**

- **Compact Search Light** suitable for use on combat armoured vehicles, tanks, trucks or terrain vehicles .
- White LED light source the 5000K Color Correlated Temperature provides outstanding visibility in mesopic (night) vision conditions.
- Infra-Red light source enables night observation with a strong IR beam of, the same range as the white light.
- Less power consumption LED technology consumes 6 times less energy compared to incandescent bulbs for the same light flux.
- Longer range because of precision optics on each individual LED diode it is possible to focus the light beam and achieve a greater range.
- **Maintenance free** the life expectancy is over 60.000 hours without maintenance, no bulbs to change.
- **Robust housing** provides excellent mechanical protection and thermal management.

LINK

• **Practical handle** – enables better light steer and handling.

## SEARCH LIGHTING

provides high intensity LED performance of 410.000cd, with addition of Infrared (IR) Illuminators for night observation. It operates successfully in the most demanding environments, illuminating targets at long distances.