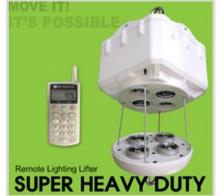

### **PRODUCTS RANGE**

**REEL TECH** 

"REEL TECH is leader of remote lighting lifter in the world"

< Mini Type >

< Compact Type >

< Hook up Type >

|                 | Single<br>Wire Type | Double<br>Wire Type |  |  |
|-----------------|---------------------|---------------------|--|--|
| Lowering Height | 15m                 | 10m                 |  |  |
| Loading Weight  | 1~50kg              |                     |  |  |

## **PRODUCTS RANGE**

"REEL TECH is leader of remote lighting lifter in the world"

| Model no.                                                              | PFI-100  | PFI-200  | PFI-300   | PFI-500   |
|------------------------------------------------------------------------|----------|----------|-----------|-----------|
| Lowering<br>Height                                                     | 30m      | 20m      | 20m       | 15m       |
| Loading<br>Weight                                                      | 50~100kg | 60~200kg | 100~300kg | 100~500kg |
| * Remarks : Based on lowering height ,we can supply PFI-1000, PFI-1500 |          |          |           |           |

< Super heavy duty type>