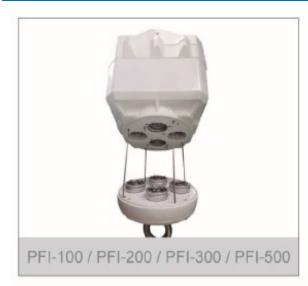

## **PRODUCTS RANGE**

"REEL TECH is leader of remote lighting lifter in the world"

| Model no.                                                              | PFI-100  | PFI-200  | PFI-300   | PFI-500   |
|------------------------------------------------------------------------|----------|----------|-----------|-----------|
| Lowering<br>Height                                                     | 30m      | 20m      | 20m       | 15m       |
| Loading<br>Weight                                                      | 50~100kg | 60~200kg | 100~300kg | 100~500kg |
| * Remarks : Based on lowering height ,we can supply PFI-1000, PFI-1500 |          |          |           |           |

< Super heavy duty type>