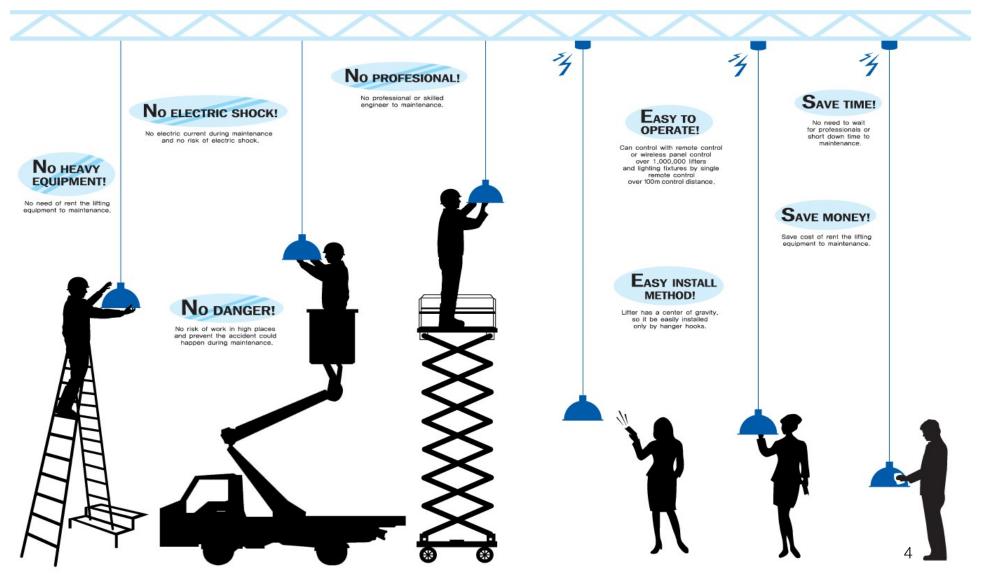

#### "We focus on qualities and safeties for consumers"

**Ground Level Works** "REEL TECH have solutions and benefits for you"

Do you have problems with lighting maintenance? Solution to your problem is remote lighting lifter.