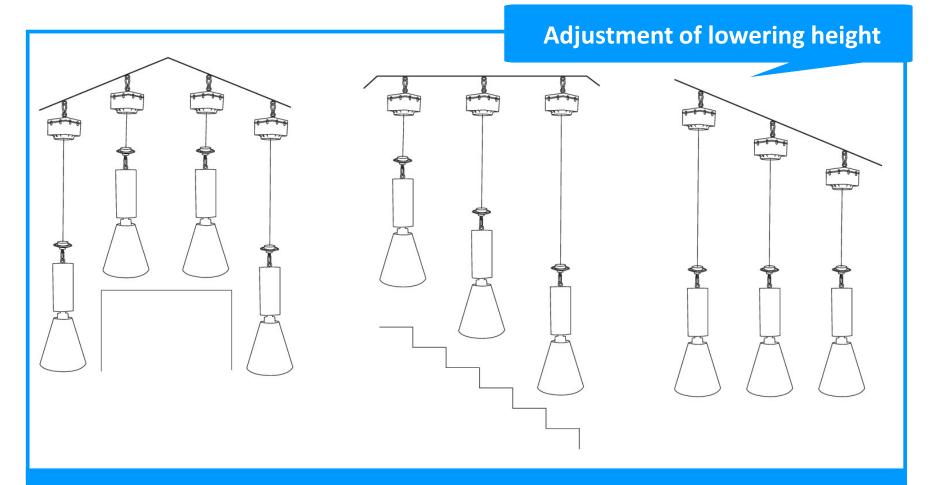

#### **PRODUCTS REFERENCE**

"REEL TECH is leader of remote lighting lifter in the world"

The lowering height of the lifter can be easily adjusted by pressing stop button.

To set-up the lowering height, you must set the lighting fitting in the position and press down the stop button for 3 seconds till you hears the beep noise.