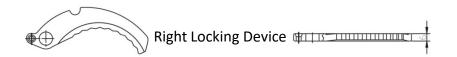

#### **♦** Locking Device

Illustrated can hold up to 1000kg of load so that the suspension cables are only under tension when in use.

The locking device provides safety from falling.

Compact type - Locking Device