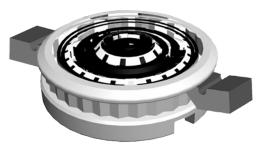

#### **♦** Locking Device

Illustrated can hold up to 1000kg of load so that the suspension cables are only under tension when in use.

The locking device provides safety from falling.

Compact type - Locking Device