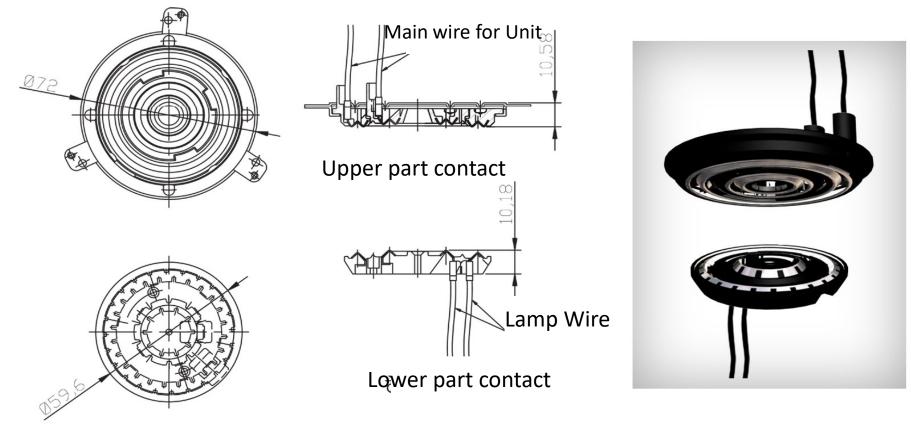

## **Electrical Contacts**

**REEL TECH** 

The innovative circular contacts are rated to 16A. The female contacts are sprung so that the contact surfaces are always under pressure. These innovative circular contacts are detached from each other to isolate the electric current.