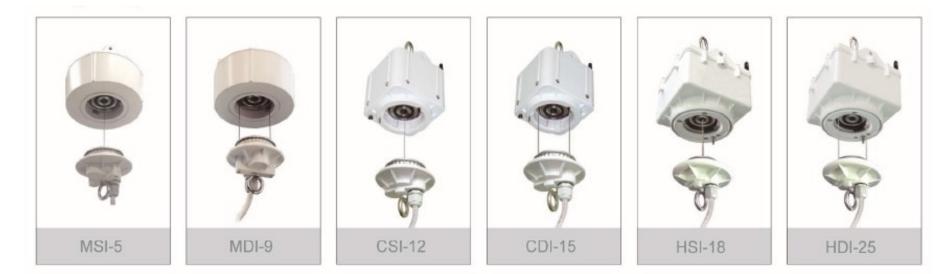

### **PRODUCTS RANGE**

**REEL TECH** 

"REEL TECH is leader of remote lighting lifter in the world"

< Mini Type >

< Compact Type >

< Hook up Type >

|                 | Single<br>Wire Type | Double<br>Wire Type |  |  |
|-----------------|---------------------|---------------------|--|--|
| Lowering Height | 15m                 | 10m                 |  |  |
| Loading Weight  | 1~50kg              |                     |  |  |