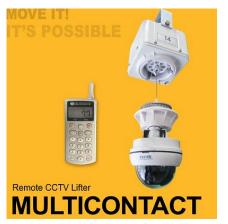

#### > Business Filed

 Lifters for lightings (High-bay, Industrial down-light, Chandelier, etc)

- CCTV Lifter
- Smoke Detector Lifter
- Batten Type Lifter
- Partition Lifter