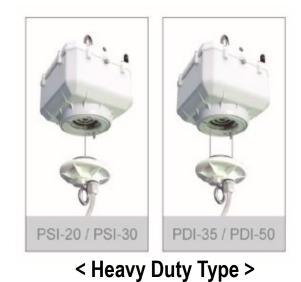

### **PRODUCTS RANGE**

**REEL TECH** 

"REEL TECH is leader of remote lighting lifter in the world"

< Mini Type >

< Compact Type >

< Hook up Type >

|                 | Single<br>Wire Type | Double<br>Wire Type |  |  |
|-----------------|---------------------|---------------------|--|--|
| Lowering Height | 15m                 | 10m                 |  |  |
| Loading Weight  | 1~50kg              |                     |  |  |