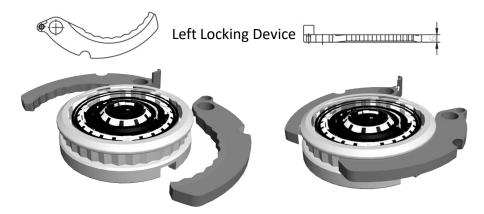

#### **♦** Locking Device

Illustrated can hold up to 1000kg of load so that the suspension cables are only under tension when in use.

The locking device provides safety from falling.

Compact type - Locking Device