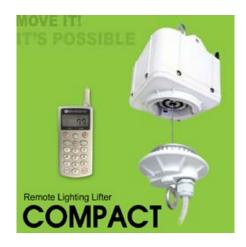

### **PRODUCTS RANGE**

**REEL TECH** 

"REEL TECH is leader of remote lighting lifter in the world"

< Mini Type >

< Compact Type >

< Hook up Type >

|                 | Single<br>Wire Type | Double<br>Wire Type |  |  |
|-----------------|---------------------|---------------------|--|--|
| Lowering Height | 15m                 | 10m                 |  |  |
| Loading Weight  | 1~50kg              |                     |  |  |