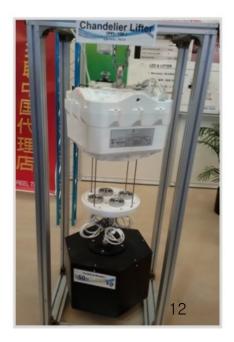

#### **⊘Locking-Device**

When descending or ascending, lifter automatically stops interrupted or reaches the floor level.

#### $\diamond$ Suspension cable

Load capacity for single suspension cable is 10 times and double suspension cables are 10 times more.

#### $\diamond$ Slow Shaft

When lower contact cover is reaches to the slow shaft, it will reduce the speed of motor to prevent damaging the suspension cable.

#### **♦** Locking Device

Illustrated can hold up to 1000kg of load so that the suspension cables are only under tension when in use.

The locking device provides safety from falling.

Compact type - Locking Device