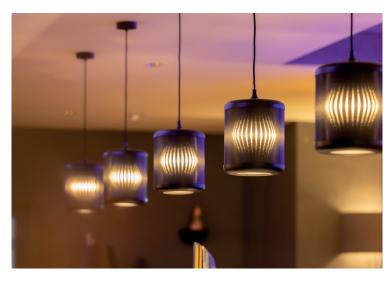

The Ambiloom® luminaires convince with textile surface, functional downlight and ambient light effect. Elegant and discreet appearance also when they are switched off, they blend harmoniously into a wide variety of interiors. It is the ambient light that makes the luminaires a room-defining element. Ambiloom® luminaires are available as floor lamps or as pendant luminaires in various designs.

- Ambiloom® Pendant 250 \_

Textile made in Germany

BLACK with reflector black Item no.: 61PL-2506-00BL

**Size** Ø 200 mm | 250 mm height

**Weight** 3 kg

BRASS with reflector brass Item no.: 61PL-2506-00BR

Cable 1.000 mm