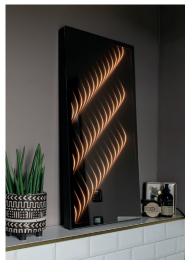

The mirror collection includes modern wall mirrors in four different formats with ambient lighting as an additional function. For this purpose, the composite of high-quality, translucent mirror glass and ETTLIN LUX® fabric, is backlit by LEDs integrated on the back plate. The lighting scenario unfolds via a touch sensor integrated into the aluminum frame. Three-dimensional light lines shine on the surface of the mirror. These give interiors optical depth and a special atmosphere. When switched off, the mirror image is clear.

## Wall Mirror

### **Ambient lighting** 3.000 K (warmwhite)