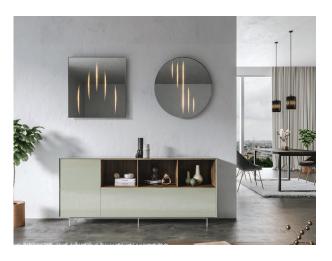

The mirror collection includes modern wall mirrors in four different formats with ambient lighting as an additional function. For this purpose, the composite of high-quality, translucent mirror glass and ETTLIN LUX® fabric, is backlit by LEDs integrated on the back plate. The lighting scenario unfolds via a touch sensor integrated into the aluminum frame. Three-dimensional light lines shine on the surface of the mirror. These give interiors optical depth and a special atmosphere. When switched off, the mirror image is clear.

# \_ Ambiloom® Mirror 750 \_\_\_\_\_ Size 750 mm x 750 mm x 50 mm (W x H x D)