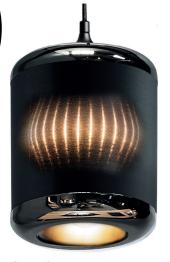

The Ambiloom® luminaires convince with textile surface, functional downlight and ambient light effect. Elegant and discreet appearance also when they are switched off, they blend harmoniously into a wide variety of interiors. It is the ambient light that makes the luminaires a room-defining element. Ambiloom® luminaires are available as floor lamps or as pendant luminaires in various designs.

## Luminaires

Material

**Ambient lighting** LEDs 12 V | 3.000 K (warmwhite)

**LED performance** 10 Watt

Dimmable

Power supply 220 - 240 V AC

**Protection class** 

**Buy online now:** 

- Ambiloom® Pendant 250 \_

Textile made in Germany

BLACK with reflector black Item no.: 61PL-2506-00BL

**Size** Ø 200 mm | 250 mm height

**Weight** 3 kg

BRASS with reflector brass Item no.: 61PL-2506-00BR

Cable 1.000 mm