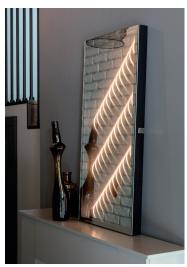

The mirror collection includes modern wall mirrors in four different formats with ambient lighting as an additional function. For this purpose, the composite of high-quality, translucent mirror glass and ETTLIN LUX® fabric, is backlit by LEDs integrated on the back plate. The lighting scenario unfolds via a touch sensor integrated into the aluminum frame. Three-dimensional light lines shine on the surface of the mirror. These give interiors optical depth and a special atmosphere. When switched off, the mirror image is clear.

## Wall Mirror

### **Ambient lighting** 3.000 K (warmwhite)