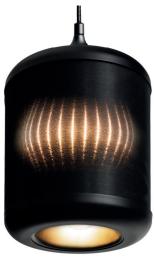

- Ambiloom® Pendant 250 \_

Textile made in Germany

BLACK with reflector black Item no.: 61PL-2506-00BL

**Size** Ø 200 mm | 250 mm height

**Weight** 3 kg

BRASS with reflector brass Item no.: 61PL-2506-00BR

Cable 1.000 mm

CHROME with reflector black Item no.:. 61PL-2506-00CH

**Cable**Black | Textile