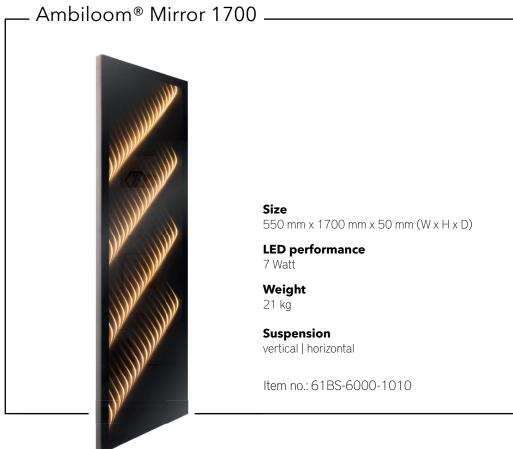

sphere. When switched off, the mirror image is clear.

The Ambiloom® luminaires convince with textile surface, functional downlight and ambient light effect. Elegant and discreet appearance also when they are switched off, they blend harmoniously into a wide variety of interiors. It is the ambient light that makes the luminaires a room-defining element. Ambiloom® luminaires are available as floor lamps or as pendant luminaires in various designs.



## Wall Mirror

### **Ambient lighting** 3.000 K (warmwhite)

#### Dimmable

## Power supply 230 V

### **Touch panel** for light switch

#### Suspension

#### **Buy online now:**



# \_ Ambiloom® Mirror 750 \_\_\_\_\_ Size 750 mm x 750 mm x 50 mm (W x H x D)

#### **LED** performance

3,75 Watt

#### Weight

Item no.: 61BS-6000-750Q 12 kg







## Luminaires

Material

**Ambient lighting** LEDs 12 V | 3.000 K (warmwhite)

**LED performance** 10 Watt

Dimmable

Power supply 220 - 240 V AC

**Protection class** 

**Buy online now:** 





- Ambiloom® Pendant 250 \_

Textile made in Germany



BLACK with reflector black Item no.: 61PL-2506-00BL

**Size** Ø 200 mm | 250 mm height

**Weight** 3 kg



BRASS with reflector brass Item no.: 61PL-2506-00BR



Cable 1.000 mm



CHROME with reflector black Item no.:. 61PL-2506-00CH

**Cable**Black | Textile

#### Accessories \_\_\_\_\_

Double-Canopy black

Size

605 x 82 x 30 mm (L x W x H)

Item no.: 61PL-6000-00CD

Triple-Canopy black

Size

1.105 x 82 x 30 mm (L x W x H)

Item no.: 61PL-6000-00CT

## ETTLINLUX®

### MADE FOR UNIQUE PROJECTS

ETTLIN Smart Textiles GmbH Pforzheimer Str