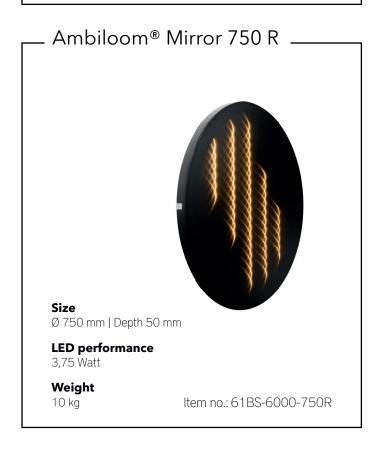

# \_ Ambiloom® Mirror 750 \_\_\_\_\_ Size 750 mm x 750 mm x 50 mm (W x H x D)

#### **LED** performance

3,75 Watt

#### Weight

Item no.: 61BS-6000-750Q 12 kg