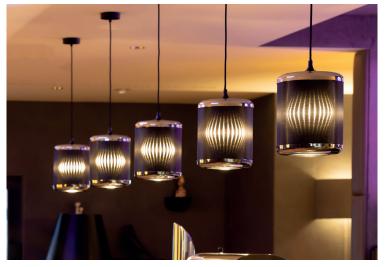

The Ambiloom® luminaires convince with textile surface, functional downlight and ambient light effect. Elegant and discreet appearance also when they are switched off, they blend harmoniously into a wide variety of interiors. It is the ambient light that makes the luminaires a room-defining element. Ambiloom® luminaires are available as floor lamps or as pendant luminaires in various designs.

## Luminaires

Material

**Ambient lighting** LEDs 12 V | 3.000 K (warmwhite)

**LED performance** 10 Watt

Dimmable

Power supply 220 - 240 V AC

**Protection class** 

**Buy online now:** 

- Ambiloom® Pendant 250 \_

Textile made in Germany

BLACK with reflector black Item no.: 61PL-2506-00BL

**Size** Ø 200 mm | 250 mm height

**Weight** 3 kg

BRASS with reflector brass Item no.: 61PL-2506-00BR

Cable 1.000 mm