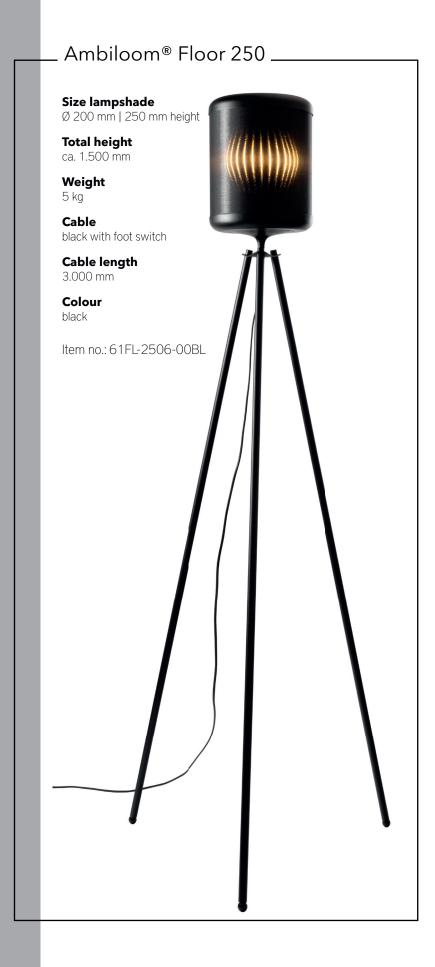

- Ambiloom® Pendant 250 \_

Textile made in Germany

BLACK with reflector black Item no.: 61PL-2506-00BL

**Size** Ø 200 mm | 250 mm height

**Weight** 3 kg

BRASS with reflector brass Item no.: 61PL-2506-00BR

Cable 1.000 mm