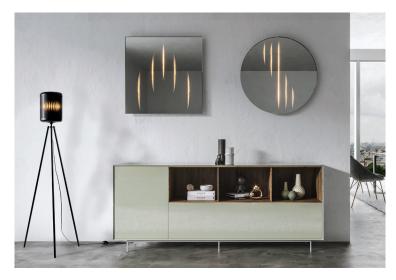

The collection represents functional products that are convincing as design elements and ambient lighting objects at the same time. In a surprising yet discreet way, the wall mirrors and luminaires make any room special.

The mirror collection includes modern wall mirrors in four different formats with ambient lighting as an additional function. For this purpose, the composite of high-quality, translucent mirror glass and ETTLIN LUX® fabric, is backlit by LEDs integrated on the back plate. The lighting scenario unfolds via a touch sensor integrated into the aluminum frame. Three-dimensional light lines shine on the surface of the mirror. These give interiors optical depth and a special atmosphere. When switched off, the mirror image is clear.

# \_ Ambiloom® Mirror 750 \_\_\_\_\_ Size 750 mm x 750 mm x 50 mm (W x H x D)