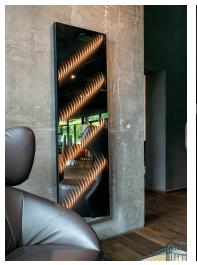

The collection represents functional products that are convincing as design elements and ambient lighting objects at the same time. In a surprising yet discreet way, the wall mirrors and luminaires make any room special.

The mirror collection includes modern wall mirrors in four different formats with ambient lighting as an additional function. For this purpose, the composite of high-quality, translucent mirror glass and ETTLIN LUX® fabric, is backlit by LEDs integrated on the back plate. The lighting scenario unfolds via a touch sensor integrated into the aluminum frame. Three-dimensional light lines shine on the surface of the mirror. These give interiors optical depth and a special atmosphere. When switched off, the mirror image is clear.