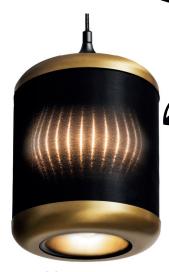

- Ambiloom® Pendant 250 \_

Textile made in Germany

BLACK with reflector black Item no.: 61PL-2506-00BL

**Size** Ø 200 mm | 250 mm height

**Weight** 3 kg

BRASS with reflector brass Item no.: 61PL-2506-00BR

Cable 1.000 mm

CHROME with reflector black Item no.:. 61PL-2506-00CH

**Cable**Black | Textile