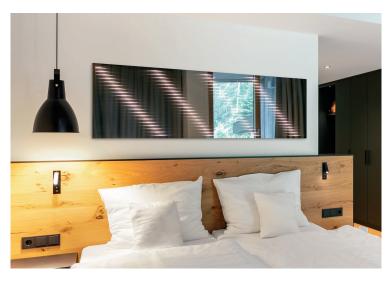

The mirror collection includes modern wall mirrors in four different formats with ambient lighting as an additional function. For this purpose, the composite of high-quality, translucent mirror glass and ETTLIN LUX® fabric, is backlit by LEDs integrated on the back plate. The lighting scenario unfolds via a touch sensor integrated into the aluminum frame. Three-dimensional light lines shine on the surface of the mirror. These give interiors optical depth and a special atmosphere. When switched off, the mirror image is clear.

The Ambiloom® luminaires convince with textile surface, functional downlight and ambient light effect. Elegant and discreet appearance also when they are switched off, they blend harmoniously into a wide variety of interiors. It is the ambient light that makes the luminaires a room-defining element. Ambiloom® luminaires are available as floor lamps or as pendant luminaires in various designs.