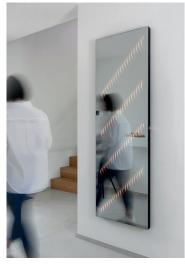

The collection represents functional products that are convincing as design elements and ambient lighting objects at the same time. In a surprising yet discreet way, the wall mirrors and luminaires make any room special.

The mirror collection includes modern wall mirrors in four different formats with ambient lighting as an additional function. For this purpose, the composite of high-quality, translucent mirror glass and ETTLIN LUX® fabric, is backlit by LEDs integrated on the back plate. The lighting scenario unfolds via a touch sensor integrated into the aluminum frame. Three-dimensional light lines shine on the surface of the mirror. These give interiors optical depth and a special atmosphere. When switched off, the mirror image is clear.