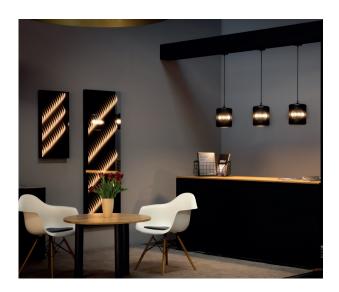

The Ambiloom® luminaires convince with textile surface, functional downlight and ambient light effect. Elegant and discreet appearance also when they are switched off, they blend harmoniously into a wide variety of interiors. It is the ambient light that makes the luminaires a room-defining element. Ambiloom® luminaires are available as floor lamps or as pendant luminaires in various designs.

- Ambiloom® Pendant 250 \_

Textile made in Germany

BLACK with reflector black Item no.: 61PL-2506-00BL

**Size** Ø 200 mm | 250 mm height

**Weight** 3 kg

BRASS with reflector brass Item no.: 61PL-2506-00BR

Cable 1.000 mm