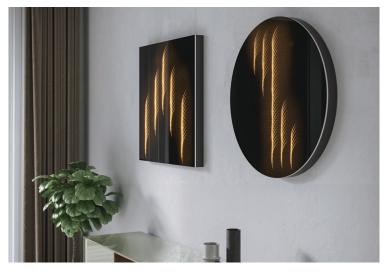

The collection represents functional products that are convincing as design elements and ambient lighting objects at the same time. In a surprising yet discreet way, the wall mirrors and luminaires make any room special.

The mirror collection includes modern wall mirrors in four different formats with ambient lighting as an additional function. For this purpose, the composite of high-quality, translucent mirror glass and ETTLIN LUX® fabric, is backlit by LEDs integrated on the back plate. The lighting scenario unfolds via a touch sensor integrated into the aluminum frame. Three-dimensional light lines shine on the surface of the mirror. These give interiors optical depth and a special atmosphere. When switched off, the mirror image is clear.