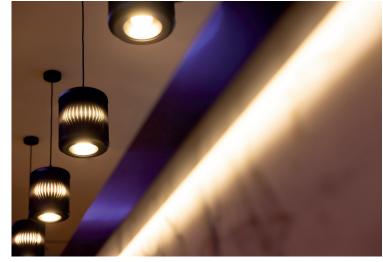

The Ambiloom® luminaires convince with textile surface, functional downlight and ambient light effect. Elegant and discreet appearance also when they are switched off, they blend harmoniously into a wide variety of interiors. It is the ambient light that makes the luminaires a room-defining element. Ambiloom® luminaires are available as floor lamps or as pendant luminaires in various designs.

## Luminaires

Material

**Ambient lighting** LEDs 12 V | 3.000 K (warmwhite)

**LED performance** 10 Watt

Dimmable

Power supply 220 - 240 V AC

**Protection class** 

**Buy online now:** 