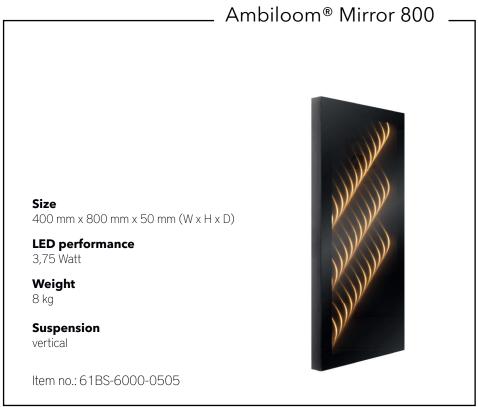

here. When switched off, the mirror image is clear.

The Ambiloom® luminaires convince with textile surface, functional downlight and ambient light effect. Elegant and discreet appearance also when they are switched off, they blend harmoniously into a wide variety of interiors. It is the ambient light that makes the luminaires a room-defining element. Ambiloom® luminaires are available as floor lamps or as pendant luminaires in various designs.



## Wall Mirror

### **Ambient lighting** 3.000 K (warmwhite)

#### Dimmable

## Power supply 230 V

### **Touch panel** for light switch

#### Suspension

#### **Buy online now:**



# \_ Ambiloom® Mirror 750 \_\_\_\_\_ Size 750 mm x 750 mm x 50 mm (W x H x D)

#### **LED** performance

3,75 Watt

#### Weight

Item no.: 61BS-6000-750Q 12 kg







## Luminaires

Material

**Ambient lighting** LEDs 12 V | 3.000 K (warmwhite)

**LED performance** 10 Watt

Dimmable

Power supply 220 - 240 V AC

**Protection class** 

**Buy online now:** 





- Ambiloom® Pendant 250 \_

Textile made in Germany



BLACK with reflector black Item no.: 61PL-2506-00BL

**Size** Ø 200 mm | 250 mm height

**Weight** 3 kg



BRASS with reflector brass Item no.: 61PL-2506-00BR



Cable 1.000 mm



CHROME with reflector black Item no.:. 61PL-2506-00CH

**Cable**Black | Textile

#### Accessories \_\_\_\_\_

Double-Canopy black

Size

605 x 82 x 30 mm (L x W x H)

Item no.: 61PL-6000-00CD

Triple-Canopy black

Size

1.105 x 82 x 30 mm (L x W x H)

Item no.: 61PL-6000-00CT

## ETTLINLUX®

### MADE FOR UNIQUE PROJECTS

ETTLIN Smart Textiles GmbH Pforzheimer Str.