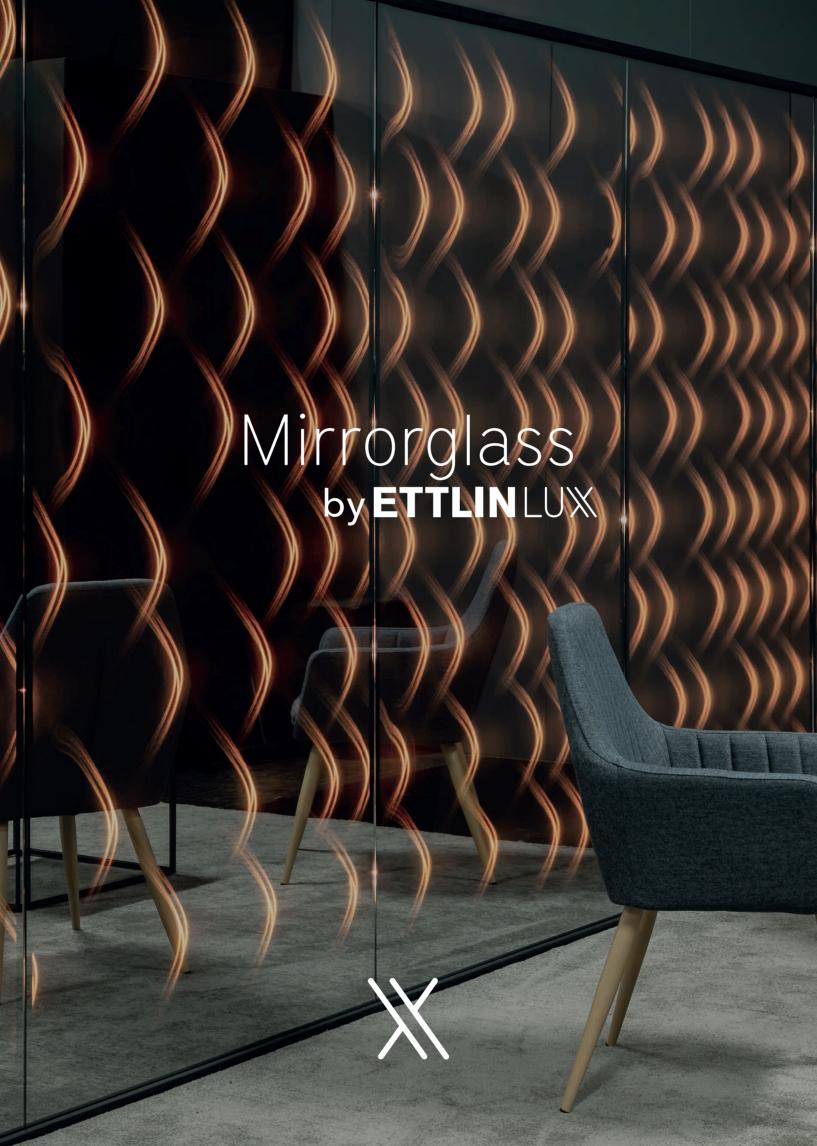

# MIRRORGLASS

Light effects in mirror glass for a visual experience in interior design

ETTLIN LUX® Mirrorglass is a mirror glass wall with unique lighting effects that fascinate. The stylish ambient lighting in high-quality design provides additional light with a feel-good atmosphere. Mirrorglass is a design element, ambient lighting object and functional product in one.

Various areas such as hotels, restaurants, offices or even private interiors receive an incomparable eye-catcher with Mirrorglass. The mirror glass wall can be planned and implemented on a large scale according to individual desired dimensions. The high-quality translucent mirror is combined with the ETTLIN LUX® lighting textile. This creates the unmistakable light effects in the mirror image whenever it is backlit. Even when switched off, the ETTLIN LUX® Mirrorglass performs as a functional, subtle design element.

ETTLIN LUX® Mirrorglass is available with or without LED backplate.