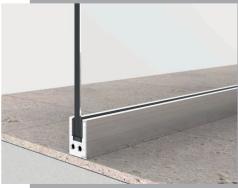

# Mounting

To create the light effect, a distance of 50 to 200 mm is required between the LED back panel and the mirror glass. Various mounting solutions are available for this purpose.

## Aluminum profile system:

- Static proof of the basic profiles available
- Modular structure
- Material: Aluminum
- Anodized or powder coated according to RAL standard
- Profile height 45 mm
- Rear or front mounting possible

## Further options:

- MDF profile system with individual dimensions and coatings
- Commercial glass fittings, e.g. point fixings
- Revisable all-glass system with lockable door rails
- Special solutions on request
- Optional PVD coating