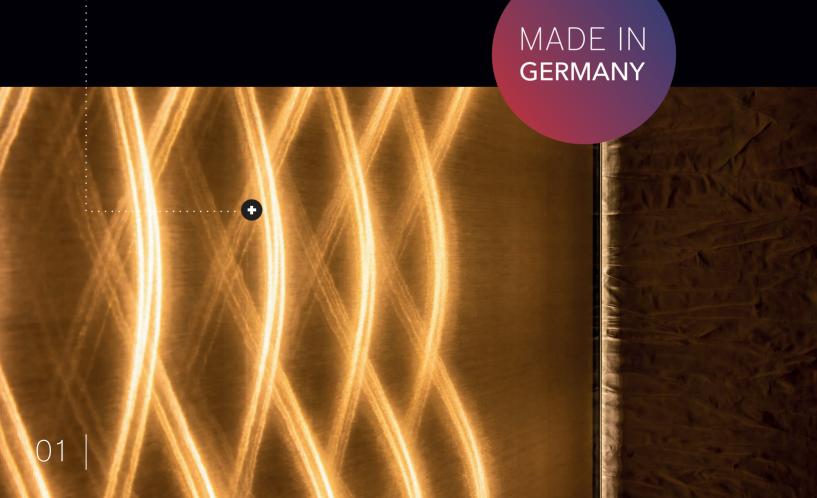

## Mirrorglass

Mirror glass with ETTLIN LUX® textile

## ETTLIN LUX® textile:

- International patented light fabric
- Textile that creates three-dimensional light lines from light sources
- Intense and long effect lines with a very high long-distance effect

## Mirror glass:

- High-quality translucent mirror glass
- Design in tempered safety glass (ESG) | for special requirements also available as laminated safety glass (VSG)
- glass thickness 8 and 10 mm (ESG)
- various edge designs, drillings and cut-outs available
- maximum size per glass unit 6.000 mm x 1.900 mm