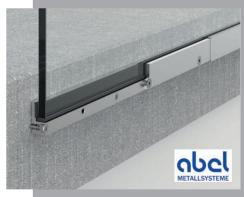

# Mounting

To create the light effect, a distance of 50 to 200 mm is required between the LED back panel and the mirror glass. Various mounting solutions are available for this purpose.

## Aluminum profile system:

- Static proof of the basic profiles available
- Modular structure
- Material: Aluminum
- Anodized or powder coated according to RAL standard
- Profile height 45 mm
- Rear or front mounting possible

## Further options:

- MDF profile system with individual dimensions and coatings
- Commercial glass fittings, e.g. point fixings
- Revisable all-glass system with lockable door rails
- Special solutions on request
- Optional PVD coating