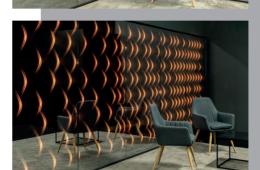

# MIRRORGLASS

Light effects in mirror glass for a visual experience in interior design

ETTLIN LUX® Mirrorglass is a mirror glass wall with unique lighting effects that fascinate. The stylish ambient lighting in high-quality design provides additional light with a feel-good atmosphere. Mirrorglass is a design element, ambient lighting object and functional product in one.

Various areas such as hotels, restaurants, offices or even private interiors receive an incomparable eye-catcher with Mirrorglass. The mirror glass wall can be planned and implemented on a large scale according to individual desired dimensions. The high-quality translucent mirror is combined with the ETTLIN LUX® lighting textile. This creates the unmistakable light effects in the mirror image whenever it is backlit. Even when switched off, the ETTLIN LUX® Mirrorglass performs as a functional, subtle design element.