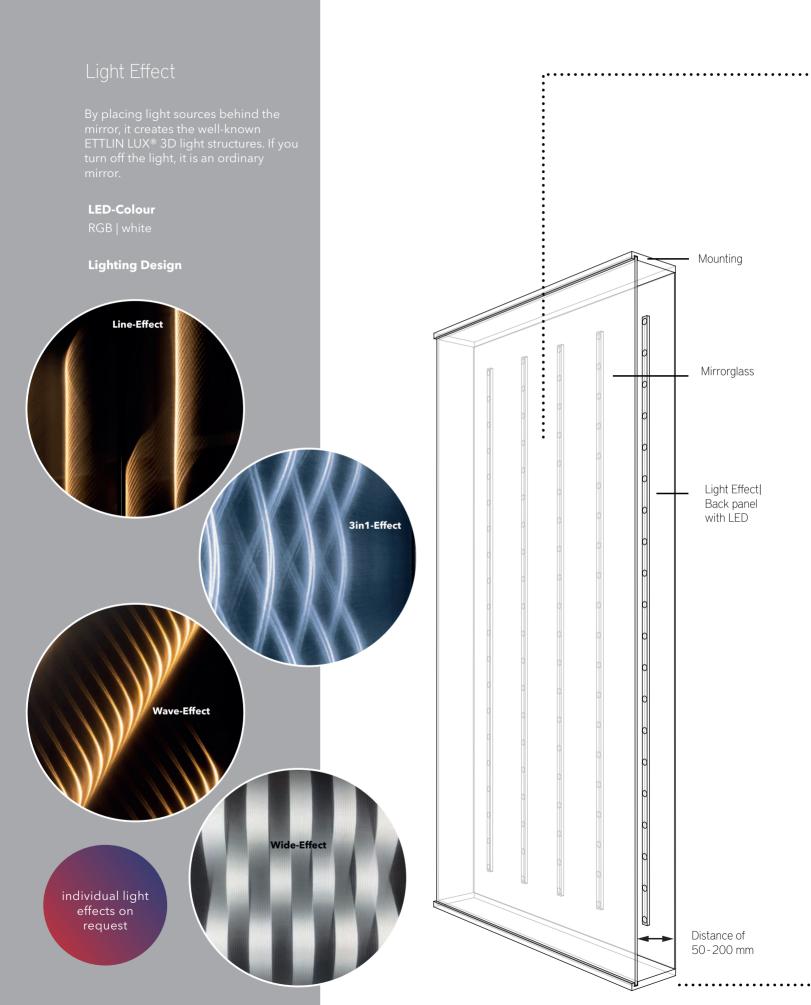

## Mirrorglass

Mirror glass with ETTLIN LUX® textile

## ETTLIN LUX® textile:

- International patented light fabric
- Textile that creates three-dimensional light lines from light sources
- Intense and long effect lines with a very high long-distance effect

## Mirror glass:

- High-quality translucent mirror glass
- Design in tempered safety glass (ESG) | for special requirements also available as laminated safety glass (VSG)
- glass thickness 8 and 10 mm (ESG)
- various edge designs, drillings and cut-outs available
- maximum size per glass unit 6.000 mm x 1.900 mm

# Mounting

To create the light effect, a distance of 50 to 200 mm is required between the LED back panel and the mirror glass. Various mounting solutions are available for this purpose.

## Aluminum profile system:

- Static proof of the basic profiles available
- Modular structure
- Material: Aluminum
- Anodized or powder coated according to RAL standard
- Profile height 45 mm
- Rear or front mounting possible

## Further options:

- MDF profile system with individual dimensions and coatings
- Commercial glass fittings, e.g. point fixings
- Revisable all-glass system with lockable door rails
- Special solutions on request
- Optional PVD coating