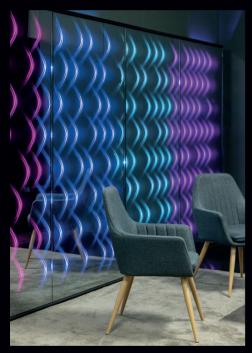

# MIRRORGLASS

Light effects in mirror glass for a visual experience in interior design

ETTLIN LUX® Mirrorglass is a mirror glass wall with unique lighting effects that fascinate. The stylish ambient lighting in high-quality design provides additional light with a feel-good atmosphere. Mirrorglass is a design element, ambient lighting object and functional product in one.

Various areas such as hotels, restaurants, offices or even private interiors receive an incomparable eye-catcher with Mirrorglass. The mirror glass wall can be planned and implemented on a large scale according to individual desired dimensions. The high-quality translucent mirror is combined with the ETTLIN LUX® lighting textile. This creates the unmistakable light effects in the mirror image whenever it is backlit. Even when switched off, the ETTLIN LUX® Mirrorglass performs as a functional, subtle design element.

# APPLIANCES

Everywhere you want to create a highlight

Office Hotel Restaurant