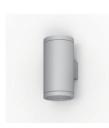

# **OUTDOOR LIGHT**

Bulb not included

Protection class IP 65 Cast aluminum, aluminum and safety glass 3 years' availability guarantee

Socket: GU10, MR16

Finish color

RAL 9005 RAL 9016 RAL 9006

VAGTER is a family of up and donw wall light with round and square shape. It creates warm lighting effectes on terrances and balconies, and also keeps watching for years like the guarder to ensure the personal safety.

WL653

LED version 5W is coming soon. Please contact us for more details.