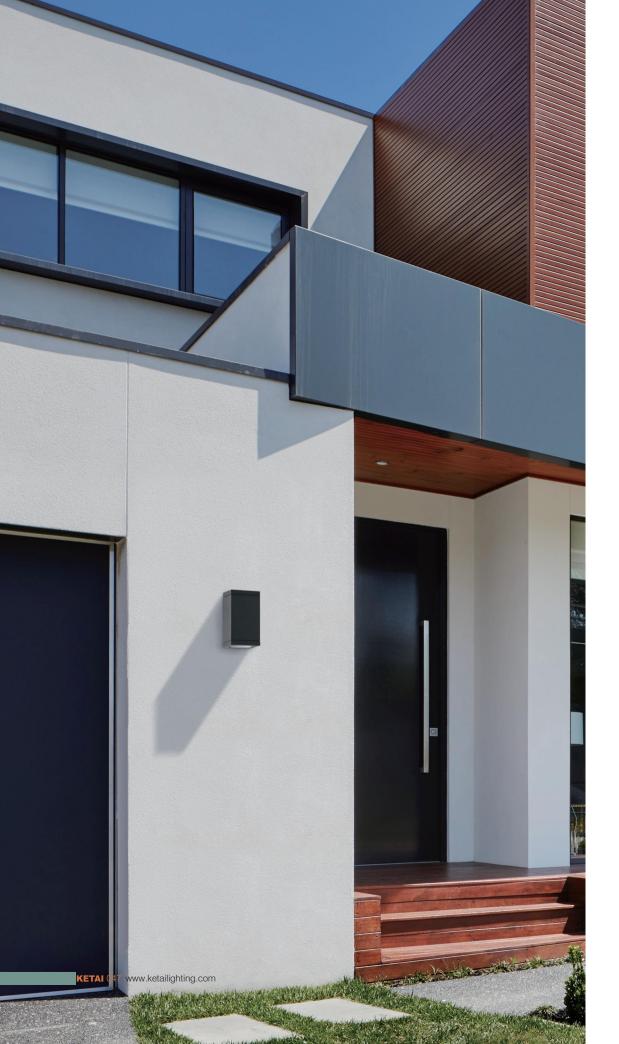

# **OUTDOOR LIGHT**

Bulb not included

Protection class IP 65 Cast aluminum, aluminum and safety glass 3 years' availability guarantee

Socket: GU10, MR16

Finish color

RAL 9005 RAL 9016 RAL 9006

VAGTER is a family of up and donw wall light with round and square shape. It creates warm lighting effectes on terrances and balconies, and also keeps watching for years like the guarder to ensure the personal safety.

## Retrofit wall light

Bulb not included

Protection class IP 65 Cast aluminum, aluminum and safety glass 3 years' availability guarantee

Socket: GU10, MR16

Finish color

RAL 9005

RAL 9016 RAL 9006

VAGTER is a family of up and donw wall light with round and square shape. It creates warm lighting effectes on terrances and balconies, and also keeps watching for years like the guarder to ensure the personal safety.