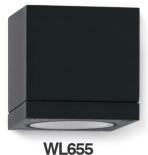

## Retrofit wall light

Bulb not included

Protection class IP 65 Cast aluminum, aluminum and safety glass 3 years' availability guarantee

Socket: GU10, MR16

Finish color

RAL 9005

RAL 9016 RAL 9006

VAGTER is a family of up and donw wall light with round and square shape. It creates warm lighting effectes on terrances and balconies, and also keeps watching for years like the guarder to ensure the personal safety.

The design of the luminaires may get upgraded and the specifications of them may be adjusted by different degree. Please visit our website and check the detail description and specification of the luminaires. For the products that you are interested in, you could find there all the needed information: power, luminous flux, CCT, CRI, etc.

Grey

LED version 5W is coming soon. Please contact us for more details.