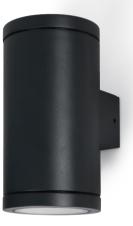

ease contact us for more details.



## Retrofit wall light

Bulb not included

Protection class IP 65 Cast aluminum, aluminum and safety glass 3 years' availability guarantee

Socket: GU10, MR16

Finish color

RAL 9005

RAL 9016 RAL 9006

VAGTER is a family of up and donw wall light with round and square shape. It creates warm lighting effectes on terrances and balconies, and also keeps watching for years like the guarder to ensure the personal safety.

The design of the luminaires may get upgraded and the specifications of them may be adjusted by different degree. Please visit our website and check the detail description and specification of the luminaires. For the products that you are interested in, you could find there all the needed information: power, luminous flux, CCT, CRI, etc.



WL654









LED version 2x5W is coming soon. Please contact us for more details.

# **OUTDOOR LIGHT**



## Retrofit wall light

Bulb not included

Protection class IP 65 Cast aluminum, aluminum and safety glass 3 years' availability guarantee

Socket: GU10, MR16

Finish color

RAL 9005

RAL 9016 RAL 9006

VAGTER is a family of up and donw wall light with round and square shape. It creates warm lighting effectes on terrances and balconies, and also keeps watching for years like the guarder to ensure the personal safety.

The design of the luminaires may get upgraded and the specifications of them may be adjusted by different degree. Please visit our website and check the detail description and specification of the luminaires. For the products that you are interested in, you could find