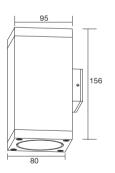

contact us for more details.



## Retrofit wall light

Bulb not included

Protection class IP 65 Cast aluminum, aluminum and safety glass 3 years' availability guarantee

Socket: GU10, MR16

Finish color

RAL 9005

RAL 9016 RAL 9006

VAGTER is a family of up and donw wall light with round and square shape. It creates warm lighting effectes on terrances and balconies, and also keeps watching for years like the guarder to ensure the personal safety.

The design of the luminaires may get upgraded and the specifications of them may be adjusted by different degree. Please visit our website and check the detail description and specification of the luminaires. For the products that you are interested in, you could find there all the needed information: power, luminous flux, CCT, CRI, etc.







LED version 2x5W is coming soon. Please contact us for more details.