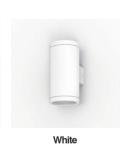

us for more details.



## Retrofit wall light

Bulb not included

Protection class IP 65 Cast aluminum, aluminum and safety glass 3 years' availability guarantee

Socket: GU10, MR16

Finish color

RAL 9005

RAL 9016 RAL 9006

VAGTER is a family of up and donw wall light with round and square shape. It creates warm lighting effectes on terrances and balconies, and also keeps watching for years like the guarder to ensure the personal safety.

The design of the luminaires may get upgraded and the specifications of them may be adjusted by different degree. Please visit our website and check the detail description and specification of the luminaires. For the products that you are interested in, you could find there all the needed information: power, luminous flux, CCT, CRI, etc.



WL654









LED version 2x5W is coming soon. Please contact us for more details.

# **OUTDOOR LIGHT**



## Retrofit wall light

Bulb not included

Protection class IP 65 Cast aluminum, aluminum and safety glass 3 years' availability guarantee

Socket: GU10, MR16

Finish color

RAL 9005

RAL 9016 RAL 9006

VAGTER is a family of up and donw wall light with round and square shape. It creates warm lighting effectes on terrances and balconies, and also keeps watching for years like the guarder to ensure the personal safety.

The design of the luminaires may get upgraded and the specifications of them may be adjusted by different degree. Please visit our website and check the detail description and specification of the luminaires. For the products that you are interested in, you could find there all th