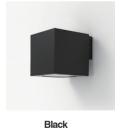

## Retrofit wall light

Bulb not included

Protection class IP 65 Cast aluminum, aluminum and safety glass 3 years' availability guarantee

Socket: GU10, MR16

Finish color

RAL 9005

RAL 9016 RAL 9006

VAGTER is a family of up and donw wall light with round and square shape. It creates warm lighting effectes on terrances and balconies, and also keeps watching for years like the guarder to ensure the personal safety.

The design of the luminaires may get upgraded and the specifications of them may be adjusted by different degree. Please visit our website and check the detail description and specification of the luminaires. For the products that you are interested in, you could find there all the needed information: power, luminous flux, CCT, CRI, etc.

LED version 2x5W is coming soon. Please contact us for more details.