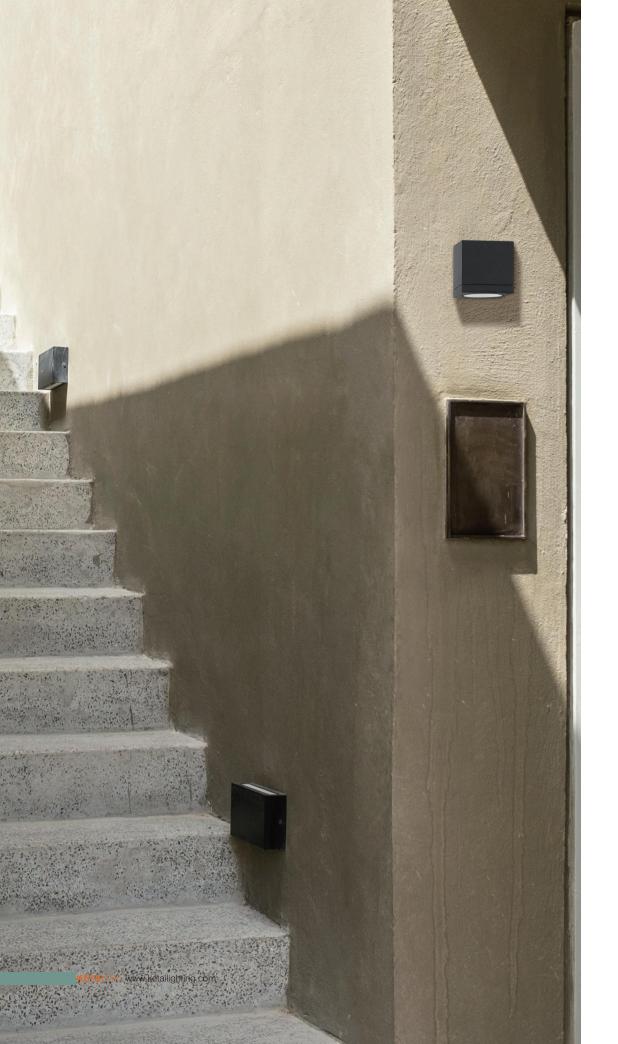

# **OUTDOOR LIGHT**

Bulb not included

Protection class IP 65 Cast aluminum, aluminum and safety glass 3 years' availability guarantee

Socket: GU10, MR16

Finish color

RAL 9005 RAL 9016 RAL 9006

VAGTER is a family of up and donw wall light with round and square shape. It creates warm lighting effectes on terrances and balconies, and also keeps watching for years like the guarder to ensure the personal safety.

# **OUTDOOR LIGHT**