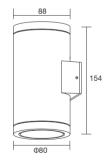

## Retrofit wall light

Bulb not included

Protection class IP 65 Cast aluminum, aluminum and safety glass 3 years' availability guarantee

Socket: GU10, MR16

Finish color

RAL 9005

RAL 9016 RAL 9006

VAGTER is a family of up and donw wall light with round and square shape. It creates warm lighting effectes on terrances and balconies, and also keeps watching for years like the guarder to ensure the personal safety.

WL654

LED version 2x5W is coming soon. Please contact us for more details.