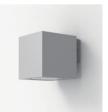

## Retrofit wall light

Bulb not included

Protection class IP 65 Cast aluminum, aluminum and safety glass 3 years' availability guarantee

Socket: GU10, MR16

Finish color

RAL 9005

RAL 9016 RAL 9006

VAGTER is a family of up and donw wall light with round and square shape. It creates warm lighting effectes on terrances and balconies, and also keeps watching for years like the guarder to ensure the personal safety.

The design of the luminaires may get upgraded and the specifications of them may be adjusted by different degree. Please visit our website and check the detail description and specification of the luminaires. For the products that you are interested in, you could find there all the needed information: power, luminous flux, CCT, CRI, etc.

LED version 2x5W is coming soon. Please contact us for more details.