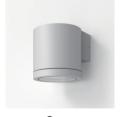

## Retrofit wall light

Bulb not included

Protection class IP 65 Cast aluminum, aluminum and safety glass 3 years' availability guarantee

Socket: GU10, MR16

Finish color

RAL 9005

RAL 9016 RAL 9006

VAGTER is a family of up and donw wall light with round and square shape. It creates warm lighting effectes on terrances and balconies, and also keeps watching for years like the guarder to ensure the personal safety.

Grey

LED version 5W is coming soon. Please contact us for more details.