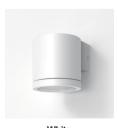

## Retrofit wall light

Bulb not included

Protection class IP 65 Cast aluminum, aluminum and safety glass 3 years' availability guarantee

Socket: GU10, MR16

Finish color

RAL 9005

RAL 9016 RAL 9006

VAGTER is a family of up and donw wall light with round and square shape. It creates warm lighting effectes on terrances and balconies, and also keeps watching for years like the guarder to ensure the personal safety.

LED version 2x5W is coming soon. Please contact us for more details.