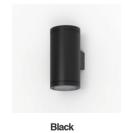

act us for more details.



## Retrofit wall light

Bulb not included

Protection class IP 65 Cast aluminum, aluminum and safety glass 3 years' availability guarantee

Socket: GU10, MR16

Finish color

RAL 9005

RAL 9016 RAL 9006

VAGTER is a family of up and donw wall light with round and square shape. It creates warm lighting effectes on terrances and balconies, and also keeps watching for years like the guarder to ensure the personal safety.

The design of the luminaires may get upgraded and the specifications of them may be adjusted by different degree. Please visit our website and check the detail description and specification of the luminaires. For the products that you are interested in, you could find there all the needed information: power, luminous flux, CCT, CRI, etc.



WL654









LED version 2x5W is coming soon. Please contact us for more details.

# **OUTDOOR LIGHT**



## Retrofit wall light

Bulb not included

Protection class IP 65 Cast aluminum, aluminum and safety glass 3 years' availability guarantee

Socket: GU10, MR16

Finish color

RAL 9005

RAL 9016 RAL 9006

VAGTER is a family of up and donw wall light with round and square shape. It creates warm lighting effectes on terrances and balconies, and also keeps watching for years like the guarder to ensure the personal safety.

The design of the luminaires may get upgraded and the specifications of them may be adjusted by different degree. Please visit our website and check the detail description and specification of the luminaires. For the products that you are interested in, you could find there al