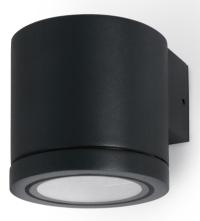

# **OUTDOOR LIGHT**

Bulb not included

Protection class IP 65 Cast aluminum, aluminum and safety glass 3 years' availability guarantee

Socket: GU10, MR16

Finish color

RAL 9005 RAL 9016 RAL 9006

VAGTER is a family of up and donw wall light with round and square shape. It creates warm lighting effectes on terrances and balconies, and also keeps watching for years like the guarder to ensure the personal safety.

WL653

LED version 5W is coming soon. Please contact us for more details.