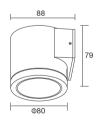

# **OUTDOOR LIGHT**



Bulb not included

Protection class IP 65 Cast aluminum, aluminum and safety glass 3 years' availability guarantee

Socket: GU10, MR16

Finish color

RAL 9005 RAL 9016 RAL 9006

VAGTER is a family of up and donw wall light with round and square shape. It creates warm lighting effectes on terrances and balconies, and also keeps watching for years like the guarder to ensure the personal safety.

The design of the luminaires may get upgraded and the specifications of them may be adjusted by different degree. Please visit our website and check the detail description and specification of the luminaires. For the products that you are interested in, you could find there all the needed information: power, luminous flux, CCT, CRI, etc.



WL653









LED version 5W is coming soon. Please contact us for more details.



## Retrofit wall light

Bulb not included

Protection class IP 65 Cast aluminum, aluminum and safety glass 3 years' availability guarantee

Socket: GU10, MR16

Finish color

RAL 9005

RAL 9016 RAL 9006

VAGTER is a family of up and donw wall light with round and square shape. It creates warm lighting effectes on terrances and balconies, and also keeps watching for years like the guarder to ensure the personal safety.

The design of the luminaires may get upgraded and the specifications of them may be adjusted by different degree. Please visit our website and check the detail description and specification of the luminaires. For the products that you are interested in, you could find there all the needed information: pow