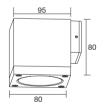

# **OUTDOOR LIGHT**

## Retrofit wall light

Bulb not included

Protection class IP 65 Cast aluminum, aluminum and safety glass 3 years' availability guarantee

Socket: GU10, MR16

Finish color

RAL 9005

RAL 9016 RAL 9006

VAGTER is a family of up and donw wall light with round and square shape. It creates warm lighting effectes on terrances and balconies, and also keeps watching for years like the guarder to ensure the personal safety.

The design of the luminaires may get upgraded and the specifications of them may be adjusted by different degree. Please visit our website and check the detail description and specification of the luminaires. For the products that you are interested in, you could find there all the needed information: power, luminous flux, CCT, CRI, etc.

Grey

LED version 5W is coming soon. Please contact us for more details.