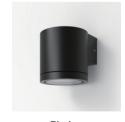

## Retrofit wall light

Bulb not included

Protection class IP 65 Cast aluminum, aluminum and safety glass 3 years' availability guarantee

Socket: GU10, MR16

Finish color

RAL 9005

RAL 9016 RAL 9006

VAGTER is a family of up and donw wall light with round and square shape. It creates warm lighting effectes on terrances and balconies, and also keeps watching for years like the guarder to ensure the personal safety.

WL654

LED version 2x5W is coming soon. Please contact us for more details.