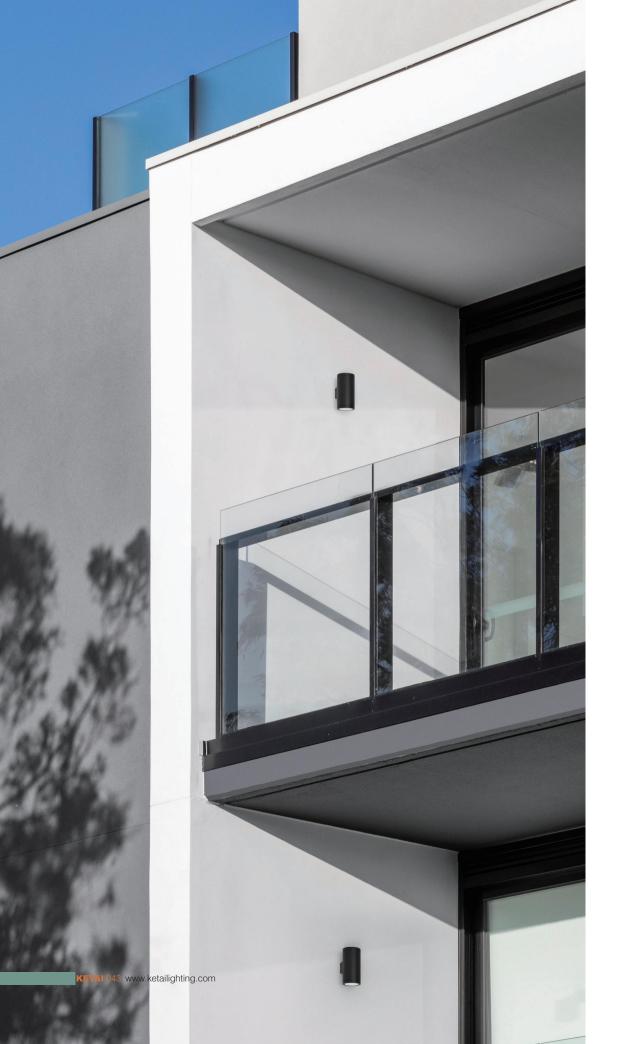

# **OUTDOOR LIGHT**

Bulb not included

Protection class IP 65 Cast aluminum, aluminum and safety glass 3 years' availability guarantee

Socket: GU10, MR16

Finish color

RAL 9005 RAL 9016 RAL 9006

VAGTER is a family of up and donw wall light with round and square shape. It creates warm lighting effectes on terrances and balconies, and also keeps watching for years like the guarder to ensure the personal safety.

## Retrofit wall light

Bulb not included

Protection class IP 65 Cast aluminum, aluminum and safety glass 3 years' availability guarantee

Socket: GU10, MR16

Finish color

RAL 9005

RAL 9016 RAL 9006

VAGTER is a family of up and donw wall light with round and square shape. It creates warm lighting effectes on terrances and balconies, and also keeps watching for years like the guarder to ensure the personal safety.