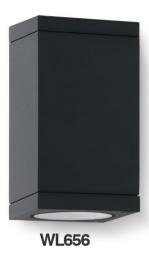

# **OUTDOOR LIGHT**

## Retrofit wall light

Bulb not included

Protection class IP 65 Cast aluminum, aluminum and safety glass 3 years' availability guarantee

Socket: GU10, MR16

Finish color

RAL 9005

RAL 9016 RAL 9006

VAGTER is a family of up and donw wall light with round and square shape. It creates warm lighting effectes on terrances and balconies, and also keeps watching for years like the guarder to ensure the personal safety.

The design of the luminaires may get upgraded and the specifications of them may be adjusted by different degree. Please visit our website and check the detail description and specification of the luminaires. For the products that you are interested in, you could find there all the needed information: power, luminous flux, CCT, CRI, etc.

Grey

LED version 5W is coming soon. Please contact us for more details.