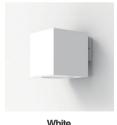

## Retrofit wall light

Bulb not included

Protection class IP 65 Cast aluminum, aluminum and safety glass 3 years' availability guarantee

Socket: GU10, MR16

Finish color

RAL 9005

RAL 9016 RAL 9006

VAGTER is a family of up and donw wall light with round and square shape. It creates warm lighting effectes on terrances and balconies, and also keeps watching for years like the guarder to ensure the personal safety.

The design of the luminaires may get upgraded and the specifications of them may be adjusted by different degree. Please visit our website and check the detail description and specification of the luminaires. For the products that you are interested in, you could find there all the needed information: power, luminous flux, CCT, CRI, etc.

LED version 2x5W is coming soon. Please contact us for more details.