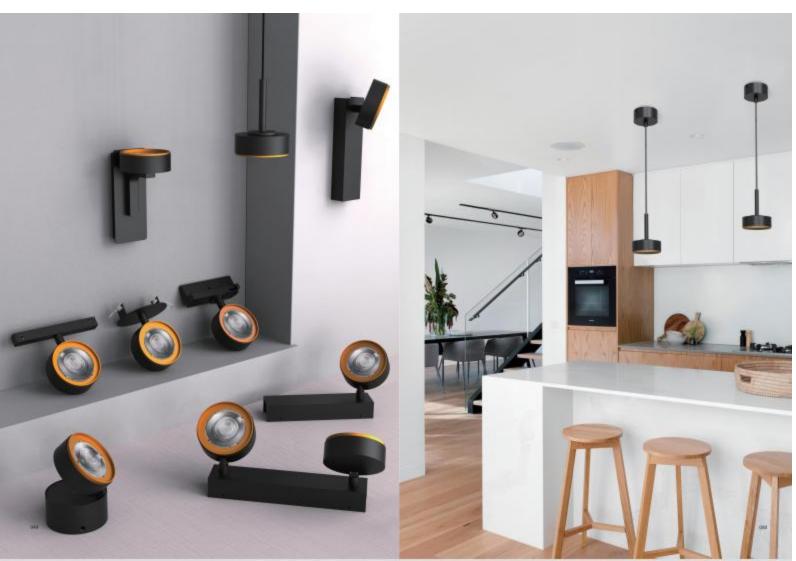

# **OSLO** family

- 3 sizes 10W, 15W and 20W
- COB and SMD version for option
- Wall mounted, track spot, ceiling mounted and pendant type
- Housing color white, black and grey for normal, special color customized available
- Font ring color alsowhite, black and grey for normal, special colorcustomized available
- With different diffuser optics for matching

## Wallwasher

- Linear wall washer for ceiling and track
- Length can be customized
- Lighting distribution L shape, lighting both on the wall and floor at the same time

## Wallwasher

MHT 8928-H w/ Integrated driver

35W 3000K 4560lm

- Die cast housing
- high lumen output >130lm/W
- 2 types of drivers for choice
- Excellent choice for art gallery and hospitality plications, etc