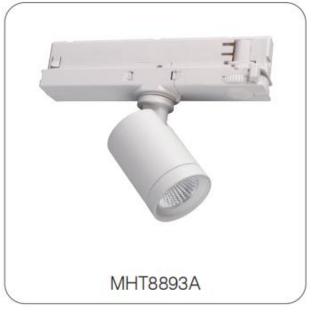

# There is full family.

| Model    | Power | Lumen | CCT   | BA. | <b>Light Source</b> | Driver   | IP | CRI |
|----------|-------|-------|-------|-----|---------------------|----------|----|-----|
| MHT8890A | 28W   | 3699  | 3000K | 24° | Bridgelux           | TRIDONIC | 20 | 90  |
| MHT8891A | 20W   | 2513  | 3000K | 20° | Bridgelux           | TRIDONIC | 20 | 90  |
| MHT8892A | 12W   | 1554  | 3000K | 25° | Bridgelux           | TRIDONIC | 20 | 90  |
| MHT8893A | 8W    | 834   | 3000K | 40° | Bridgelux           | TRIDONIC | 20 | 90  |