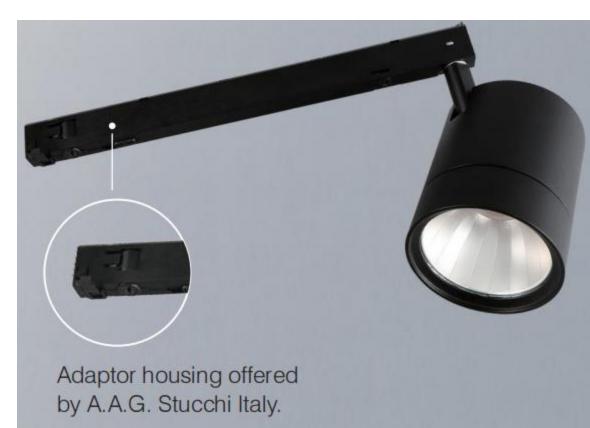

rial Aluminium

Lifetime [h] 5 years

Operating Temperature [°C] 0 - 35

Protection Class

Connection Track 3-Circuit
Mounting Track, Ceiling

# KETAI®

# There is full family.









| Model    | Power | Lumen | CCT   | BA. | <b>Light Source</b> | Driver   | IP | CRI |
|----------|-------|-------|-------|-----|---------------------|----------|----|-----|
| MHT8890A | 28W   | 3699  | 3000K | 24° | Bridgelux           | TRIDONIC | 20 | 90  |
| MHT8891A | 20W   | 2513  | 3000K | 20° | Bridgelux           | TRIDONIC | 20 | 90  |
| MHT8892A | 12W   | 1554  | 3000K | 25° | Bridgelux           | TRIDONIC | 20 | 90  |
| MHT8893A | 8W    | 834   | 3000K | 40° | Bridgelux           | TRIDONIC | 20 | 90  |

### KETAI®

### In-track driver available



Entity driver or local brand are for option.









# **Projector light**

CCT 2700-6500K
Dimming
ZOOM from 18-32 degrees
Distrubution shape cutting
2 sizes: 15W and 24W





## **Projector light**

CCT 2700-6500K
Dimming
ZOOM from 18-32 degrees
Distrubution shape cutting
2 sizes: 15W and 24W



# **OSLO** family





- 3 sizes 10W, 15W and 20W
- COB and SMD version for option
- Wall mounted, track spot, ceiling mounted and pendant type
- Housing color white, black and grey for normal, special color customized available
- Font ring color alsowhite, black and grey for normal, special colorcustomized available
- With different diffuser optics for matching









## Wallwasher





- Linear wall washer for ceiling and track
- Length can be customized
- Lighting distribution L shape, lighting both on the wall and floor at the same tim