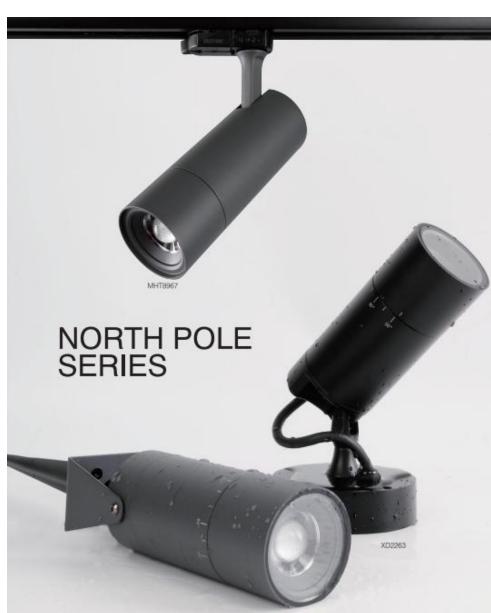

# **Zoom family**

- Zoom from 15-50D
- For track spot IP20
- Spike light and ceiling light for outdoor
- Power 10W