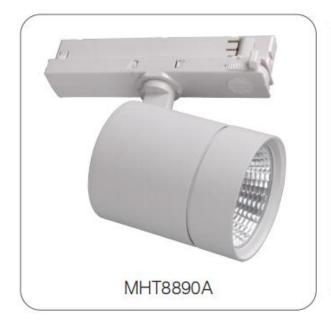

#### PRODUCT SPECIFICATION

Model No.:MHT8890A

#### DIMENSIONS AND LIGHT DISTRIBUTION

#### SPECIFICATIONS

LED source type LED Bridgelux

System Power [W] 28

System Voltage [V] 220-240V, 50/60Hz

CCT [K]: 3000

Color rendering index [CRI/Ra]: 90

Lumen output (Im): 3699

Luminous Efficacy [Im/W] 133

Beam angle [°] 16/24/40/60

Dimming No

Driver Global/ Tridonic Intergrated

Flicker free Yes Ingress Protection IP20

Color Matt white/black/grey

Housing Material Aluminium

Lifetime [h] 5 years

Operating Temperature [°C] 0 - 35

Protection Class

Connection Track 3-Circuit
Mounting Track, Ceiling

# There is full family.

| Model    | Power | Lumen | CCT   | BA. | <b>Light Source</b> | Driver   | IP | CRI |
|----------|-------|-------|-------|-----|---------------------|----------|----|-----|
| MHT8890A | 28W   | 3699  | 3000K | 24° | Bridgelux           | TRIDONIC | 20 | 90  |
| MHT8891A | 20W   | 2513  | 3000K | 20° | Bridgelux           | TRIDONIC | 20 | 90  |
| MHT8892A | 12W   | 1554  | 3000K | 25° | Bridgelux           | TRIDONIC | 20 | 90  |
| MHT8893A | 8W    | 834   | 3000K | 40° | Bridgelux           | TRIDONIC | 20 | 90  |