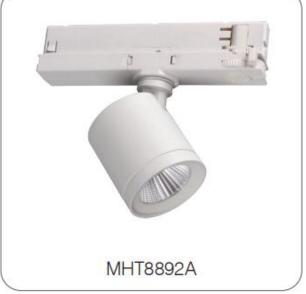

# There is full family.

| Model    | Power | Lumen | CCT   | BA. | <b>Light Source</b> | Driver   | IP | CRI |
|----------|-------|-------|-------|-----|---------------------|----------|----|-----|
| MHT8890A | 28W   | 3699  | 3000K | 24° | Bridgelux           | TRIDONIC | 20 | 90  |
| MHT8891A | 20W   | 2513  | 3000K | 20° | Bridgelux           | TRIDONIC | 20 | 90  |
| MHT8892A | 12W   | 1554  | 3000K | 25° | Bridgelux           | TRIDONIC | 20 | 90  |
| MHT8893A | 8W    | 834   | 3000K | 40° | Bridgelux           | TRIDONIC | 20 | 90  |