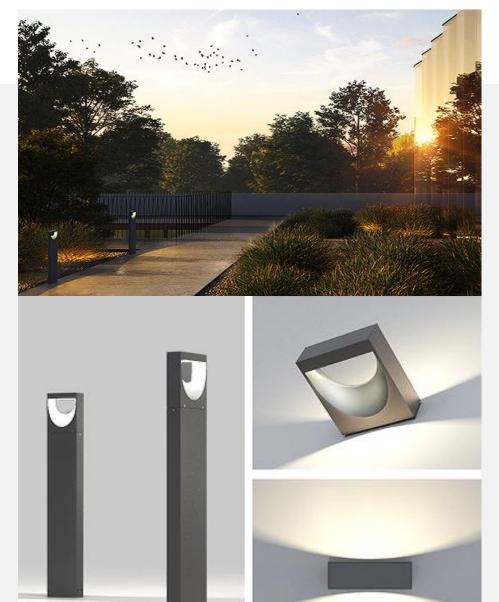

## Wallwasher

- Linear wall washer for ceiling and track
- Length can be customized
- Lighting distribution L shape, lighting both on the wall and floor at the same time

## Wallwasher

MHT 8928-H w/ Integrated driver

35W 3000K 4560lm

- Die cast housing
- high lumen output >130lm/W
- 2 types of drivers for choice
- Excellent choice for art gallery and hospitality plications, etc