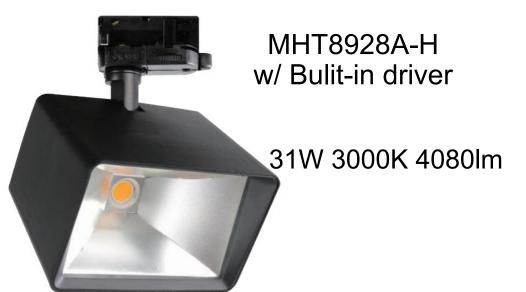

## Wallwasher

MHT 8928-H w/ Integrated driver

35W 3000K 4560lm

- Die cast housing
- high lumen output >130lm/W
- 2 types of drivers for choice
- Excellent choice for art gallery and hospitality plications, etc