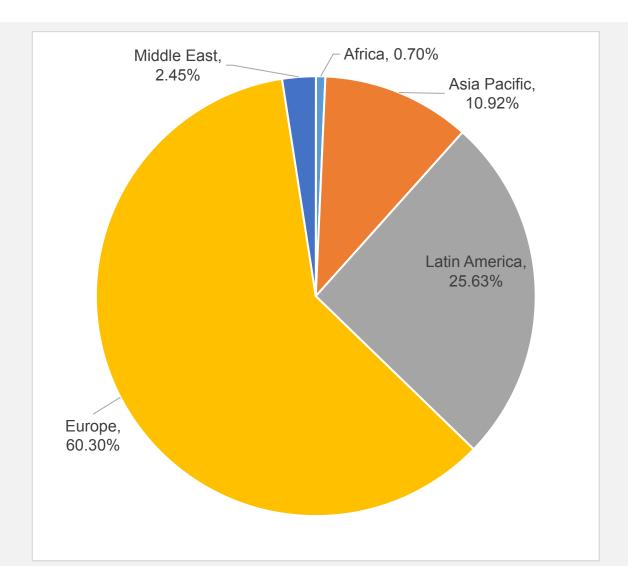

#### Services

Strict process control to ensure the timely delivery.

2022 Market shares

2022
Products
pencentage

Magnets make life simple

Magnetic system provides a reliable and flexible connection system for commercial and the residential lighting design to save installation and maintenace costs.