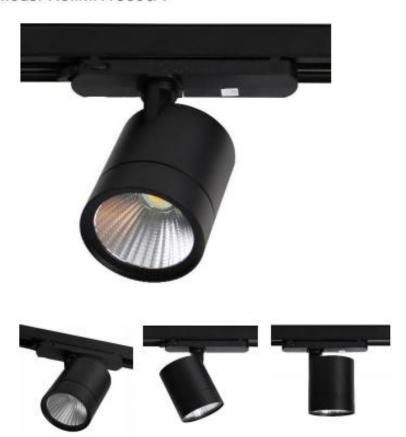

#### PRODUCT SPECIFICATION

Model No.:MHT8890A

#### SPECIFICATIONS

LED source type LED Bridgelux

System Power [W] 28

System Voltage [V] 220-240V, 50/60Hz

CCT [K]: 3000

Color rendering index [CRI/Ra]: 90

Lumen output (Im): 3699

Luminous Efficacy [Im/W] 133

Beam angle [°] 16/24/40/60

Dimming No

Driver Global/ Tridonic Intergrated

Flicker free Yes Ingress Protection IP20

Color Matt white/black/grey

Housing Material Aluminium

Lifetime [h] 5 years

Operating Temperature [°C] 0 - 35

Protection Class

Connection Track 3-Circuit
Mounting Track, Ceiling