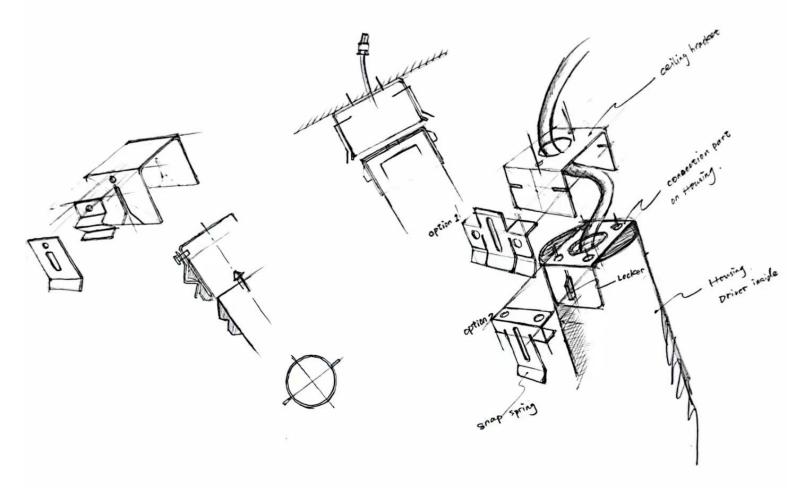

### **R&D NPD process**

- Customer's requirements for new product
- Feasibility report of the new product
- Product design (DFMEA)
- Prototype

- PFMEA
- SOP
- Supply chain management
- Engineering sample

- Toolings, accessories, production devices, test machines
- Check and verify
- Certification

- Audit and publish the technical documents
- OQC reports
- Consistency check