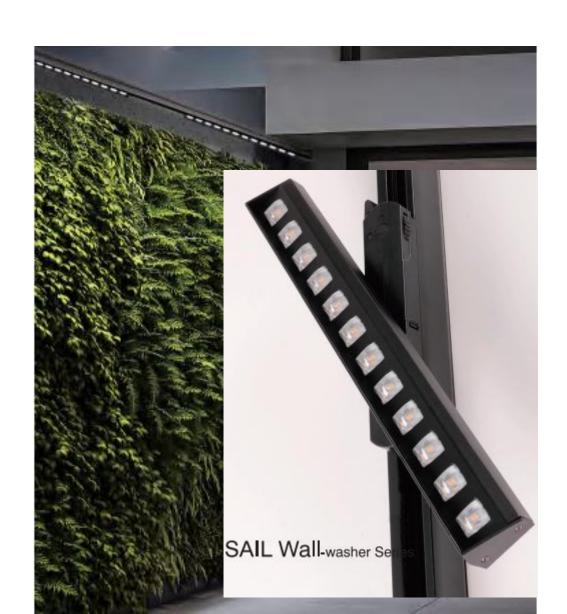

## Wallwasher

- Linear wall washer for ceiling and track
- Length can be customized
- Lighting distribution L shape, lighting both on the wall and floor at the same time

## Wallwasher

MHT 8928-H w/ Integrated driver

35W 3000K 4560lm

- Die cast housing
- high lumen output >130lm/W
- 2 types of drivers for choice
- Excellent choice for art gallery and hospitality plications, etc