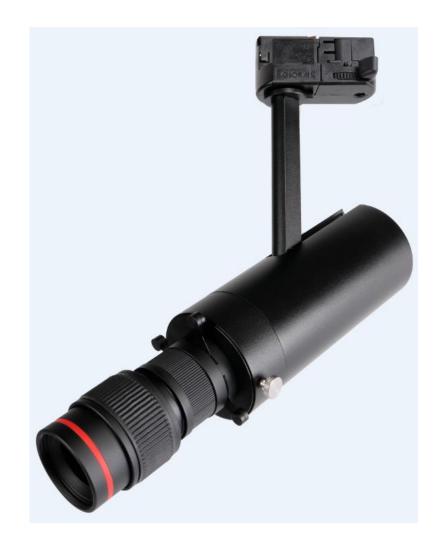

# **Projector light**

CCT 2700-6500K
Dimming
ZOOM from 18-32 degrees
Distrubution shape cutting
2 sizes: 15W and 24W

## **Projector light**

CCT 2700-6500K
Dimming
ZOOM from 18-32 degrees
Distrubution shape cutting
2 sizes: 15W and 24W