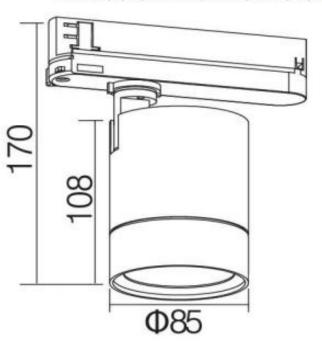

Supply chain management**

Supplier consignment stock
Just-in-time component delivery



#### **Rotational Inventory**

Flexibility of PMC Make-to-Stock



#### Leadtime

Lean production



#### Services

Strict process control to ensure the timely delivery.



2022 Market shares





2022
Products
pencentage





Magnets make life simple

Magnetic system provides a reliable and flexible connection system for commercial and the residential lighting design to save installation and maintenace costs.







Down lights





Linear lights



### PRODUCT CATAGORIES







# CAN FAMILY

We provides four kind of optics for option.

Different lens / reflector, can be reached different light performance.



#### PRODUCT SPECIFICATION

Model No.:MHT8890A





#### DIMENSIONS AND LIGHT DISTRIBUTION



#### SPECIFICATIONS

LED source type LED Bridgelux

System Power [W] 28

System Voltage [V] 220-240V, 50/60Hz

CCT [K]: 3000

Color rendering index [CRI/Ra]: 90

Lumen output (Im): 3699

Luminous Efficacy [Im/W] 133

Beam angle [°] 16/24/40/60

Dimming No

Driver Global/ Tridonic Intergrated

Flicker free Yes Ingress Protection IP20

Color Matt white/black/grey

Housing Material Aluminium

Lifetime [h] 5 years

Operating Temperature [°C] 0 - 35

Protection Class

Connection Track 3-Circuit
Mounting Track, Ceiling

# KETAI®

# There is full family.









| Model    | Power | Lumen | CCT   | BA. | <b>Light Source</b> | Driver   | IP | CRI |
|----------|-------|-------|-------|-----|---------------------|----------|----|-----|
| MHT8890A | 28W   | 3699  | 3000K | 24° | Bridgelux