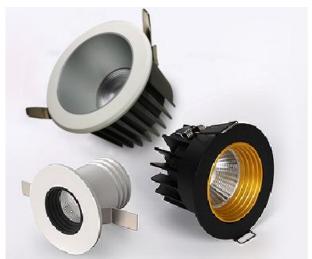

duction.

#### Major manufacture:



Die-cast, 4 devices with capacity 210K pcs/month



Coating/Painting, 2 lines with capacity 1.2M pcs/month



Stamping, 1 line with capacity 1.4M pcs/month



Assembly lines, 4 workshops with capacity 12M pcs/month



### **DELIVERY SERVICE**





#### **Supply chain management**

Supplier consignment stock
Just-in-time component delivery



#### **Rotational Inventory**

Flexibility of PMC Make-to-Stock



#### Leadtime

Lean production



#### Services

Strict process control to ensure the timely delivery.



2022 Market shares





2022
Products
pencentage





Magnets make life simple

Magnetic system provides a reliable and flexible connection system for commercial and the residential lighting design to save installation and maintenace costs.







Down lights





Linear lights



### PRODUCT CATAGORIES







# CAN FAMILY

We provides four kind of optics for option.

Different lens / reflector, can be reached different light performance.



#### PRODUCT SPECIFICATION

Model No.:MHT8890A





#### DIMENSIONS AND LIGHT DISTRIBUTION



#### SPECIFICATIONS

LED source type LED Bridgelux

System Power [W] 28

System Voltage [V] 220-240V, 50/60Hz

CCT [K]: 3000

Color rendering index [CRI/Ra]: 90

Lumen output (Im): 3699

Luminous Efficacy [Im/W] 133

Beam angle [°] 16/24/40/60

Dimming No

Driver Global/ Tridonic Intergrated

Flicker free Yes Ingress Protection IP20

Color Matt white/black/grey

Housing Material Aluminium

Lifetime [h] 5 years

Operating Temperature [°C] 0 - 35

Protection Class

Connection Track 3-Circuit
Mounting Tr