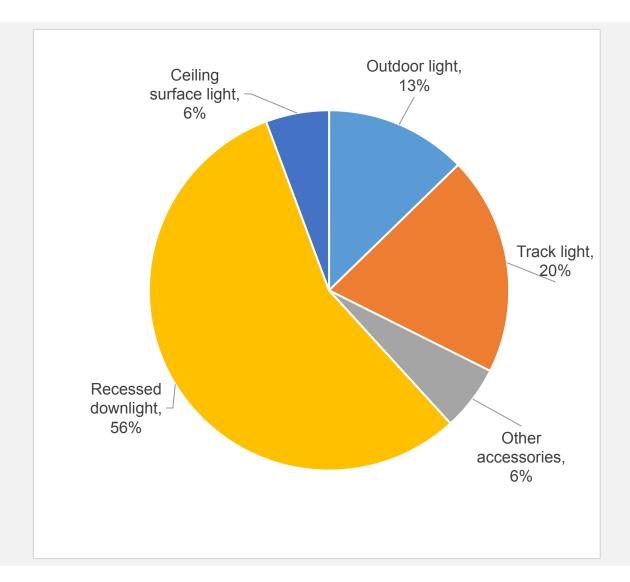

#### Services

Strict process control to ensure the timely delivery.

2022 Market shares

2022
Products
pencentage

Magnets make life simple

Magnetic system provides a reliable and flexible connection system for commercial and the residential lighting design to save installation and maintenace costs.

### PRODUCT CATAGORIES