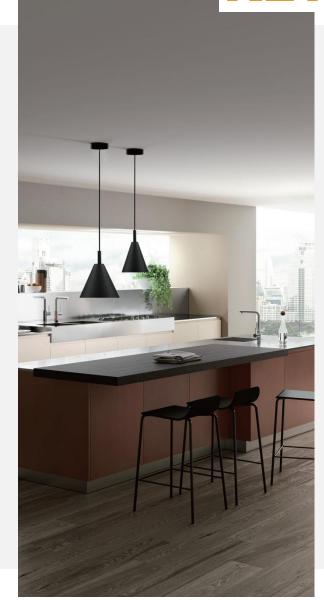

# VERINA FAMILY

Modern Chic Pendant Light

Special design for dinning desk or hotel front desk, simply and traditional design outlook,, but new cool and touchable LED instead of hot traditional halogen bulbs.