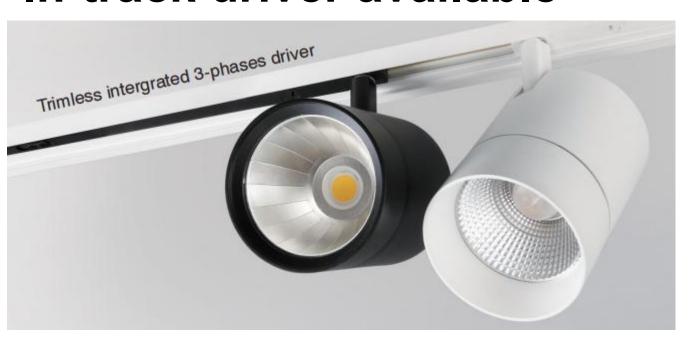

IP20

Color Matt white/black/grey

Housing Material Aluminium

Lifetime [h] 5 years

Operating Temperature [°C] 0 - 35

Protection Class

Connection Track 3-Circuit
Mounting Track, Ceiling

# KETAI®

# There is full family.









| Model    | Power | Lumen | CCT   | BA. | <b>Light Source</b> | Driver   | IP | CRI |
|----------|-------|-------|-------|-----|---------------------|----------|----|-----|
| MHT8890A | 28W   | 3699  | 3000K | 24° | Bridgelux           | TRIDONIC | 20 | 90  |
| MHT8891A | 20W   | 2513  | 3000K | 20° | Bridgelux           | TRIDONIC | 20 | 90  |
| MHT8892A | 12W   | 1554  | 3000K | 25° | Bridgelux           | TRIDONIC | 20 | 90  |
| MHT8893A | 8W    | 834   | 3000K | 40° | Bridgelux           | TRIDONIC | 20 | 90  |

### KETAI®

### In-track driver available



Entity driver or local brand are for option.









# **Projector light**

CCT 2700-6500K
Dimming
ZOOM from 18-32 degrees
Distrubution shape cutting
2 sizes: 15W and 24W





## **Projector light**

CCT 2700-6500K
Dimming
ZOOM from 18-32 degrees
Distrubution shape cutting
2 sizes: 15W and 24W



# **OSLO** family





- 3 sizes 10W, 15W and 20W
- COB and SMD version for option
- Wall mounted, track spot, ceiling mounted and pendant type
- Housing color white, black and grey for normal, special color customized available
- Font ring color alsowhite, black and grey for normal, special colorcustomized available
- With different diffuser optics for matching









## Wallwasher





- Linear wall washer for ceiling and track
- Length can be customized
- Lighting distribution L shape, lig