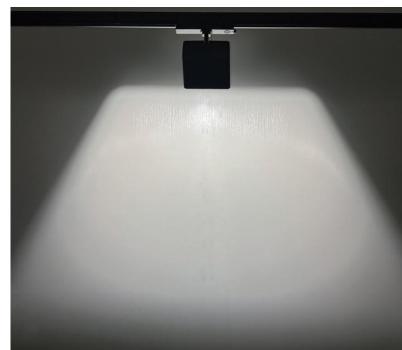

## Wallwasher

MHT 8928-H w/ Integrated driver

35W 3000K 4560lm

- Die cast housing
- high lumen output >130lm/W
- 2 types of drivers for choice
- Excellent choice for art gallery and hospitality plications, etc