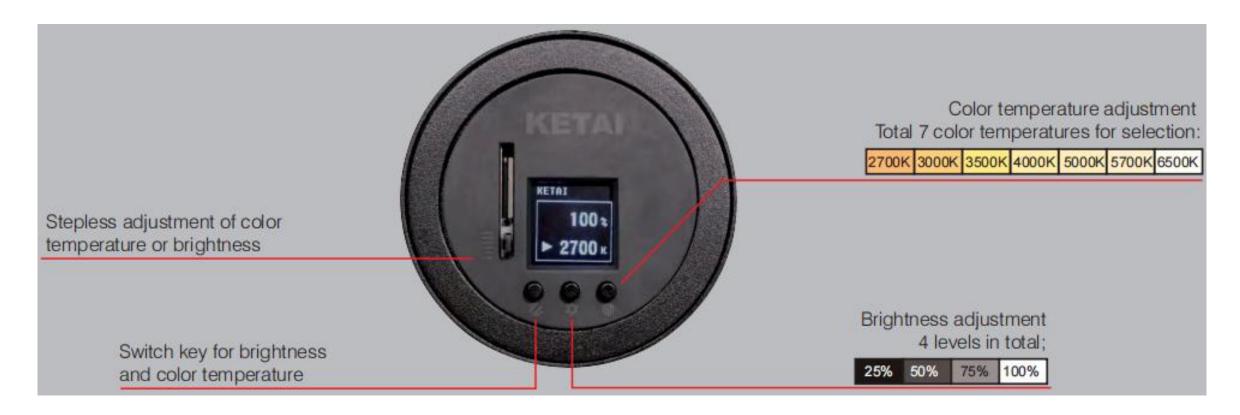

#### PRODUCT SPECIFICATION

Model No.:MHT8890A

#### DIMENSIONS AND LIGHT DISTRIBUTION

#### SPECIFICATIONS

LED source type LED Bridgelux

System Power [W] 28

System Voltage [V] 220-240V, 50/60Hz

CCT [K]: 3000

Color rendering index [CRI/Ra]: 90

Lumen output (Im): 3699

Luminous Efficacy [Im/W] 133

Beam angle [°] 16/24/40/60

Dimming No

Driver Global/ Tridonic Intergrated

Flicker free Yes Ingress Protection IP20

Color Matt white/black/grey

Housing Material Aluminium

Lifetime [h] 5 years

Operating Temperature [°C] 0 - 35

Protection Class

Connection Track 3-Circuit
Mounting Track, Ceiling