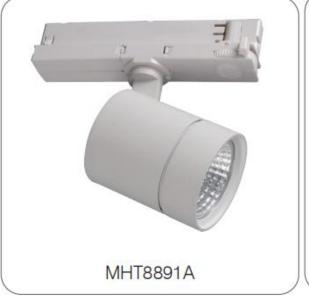

# There is full family.

| Model    | Power | Lumen | CCT   | BA. | <b>Light Source</b> | Driver   | IP | CRI |
|----------|-------|-------|-------|-----|---------------------|----------|----|-----|
| MHT8890A | 28W   | 3699  | 3000K | 24° | Bridgelux           | TRIDONIC | 20 | 90  |
| MHT8891A | 20W   | 2513  | 3000K | 20° | Bridgelux           | TRIDONIC | 20 | 90  |
| MHT8892A | 12W   | 1554  | 3000K | 25° | Bridgelux           | TRIDONIC | 20 | 90  |
| MHT8893A | 8W    | 834   | 3000K | 40° | Bridgelux           | TRIDONIC | 20 | 90  |