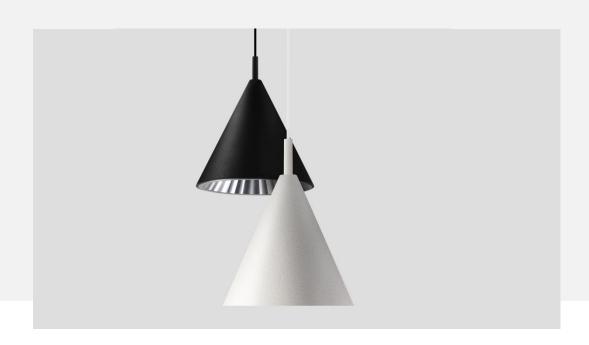

# VERINA FAMILY

Modern Chic Pendant Light

Special design for dinning desk or hotel front desk, simply and traditional design outlook,, but new cool and touchable LED instead of hot traditional halogen bulbs.