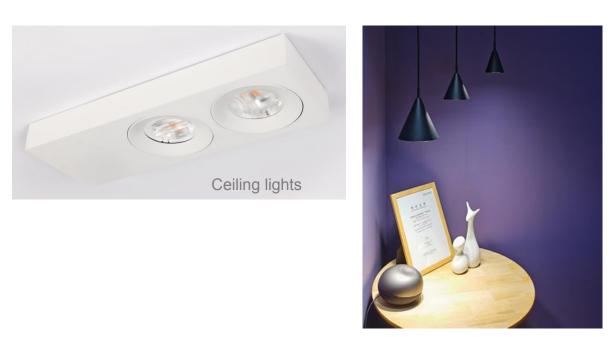

Major manufacture:



Die-cast, 4 devices with capacity 210K pcs/month



Coating/Painting, 2 lines with capacity 1.2M pcs/month



Stamping, 1 line with capacity 1.4M pcs/month



Assembly lines, 4 workshops with capacity 12M pcs/month



### **DELIVERY SERVICE**





#### **Supply chain management**

Supplier consignment stock
Just-in-time component delivery



#### **Rotational Inventory**

Flexibility of PMC Make-to-Stock



#### Leadtime

Lean production



#### Services

Strict process control to ensure the timely delivery.



2022 Market shares





2022
Products
pencentage





Magnets make life simple

Magnetic system provides a reliable and flexible connection system for commercial and the residential lighting design to save installation and maintenace costs.







Down lights





Linear lights



### PRODUCT CATAGORIES







# CAN FAMILY

We provides four kind of optics for option.

Different lens / reflector, can be reached different light performance.



#### PRODUCT SPECIFICATION

Model No.:MHT8890A





#### DIMENSIONS AND LIGHT DISTRIBUTION



#### SPECIFICATIONS

LED source type LED Bridgelux

System Power [W] 28

System Voltage [V] 220-240V, 50/60Hz

CCT [K]: 3000

Color rendering index [CRI/Ra]: 90

Lumen output (Im): 3699

Luminous Efficacy [Im/W] 133

Beam angle [°] 16/24/40/60

Dimming No

Driver Global/ Tridonic Intergrated

Flicker free Yes Ingress Protection IP20

Color Matt white/black/grey

Housing Material Aluminium

Lifetime [h] 5 years

Operating Temperature [°C] 0 - 35

Protection Class

Connection Track 3-Circuit
Mounting Track, Ceiling

#