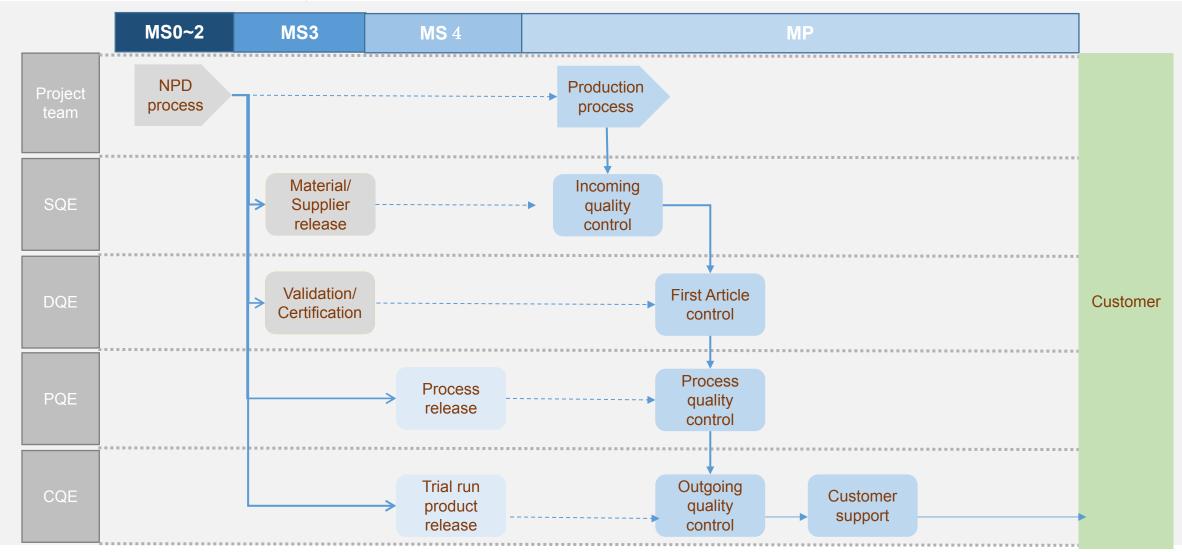

### **R&D NPD process**

- Customer's requirements for new product
- Feasibility report of the new product
- Product design (DFMEA)
- Prototype

- PFMEA
- SOP
- Supply chain management
- Engineering sample

- Toolings, accessories, production devices, test machines
- Check and verify
- Certification

- Audit and publish the technical documents
- OQC reports
- Consistency check

### **QUALITY MANAGEMENT**

-- The basement for business development.

1- How to do?

Factory management.

ISO9001 ISO14001

2- Quality certification

Product management

### QUALITY MANAGEMENT SYSTEM