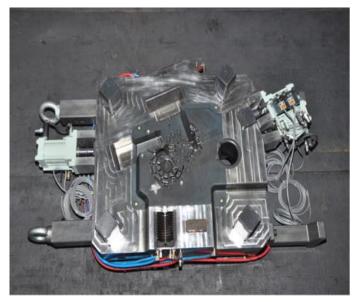

# **Die Casting Process**

# **M** Die Casting Process

# **M** Die Casting Process

| <b>60</b> days<br>Mold<br>Production<br>& First Articel                                                                                                                                                                                            | <b>15</b> days<br>Customer<br>Approval | <b>45</b> days<br>Initial Order<br>Production | <b>40</b> days<br>Container<br>Shipment | <b>160</b> days<br>Initial<br>Order<br>Lead Time |
|----------------------------------------------------------------------------------------------------------------------------------------------------------------------------------------------------------------------------------------------------|----------------------------------------|-----------------------------------------------|-----------------------------------------|--------------------------------------------------|
| <ul> <li>Lead time is subject to various factors:</li> <li>Mold complexity</li> <li>Specific production details</li> <li>Transportation methods</li> <li>Customer requirements</li> <li>The timeframe above is an approximate estimate.</li> </ul> |                                        | <b>35</b> days                                | <b>40</b> days                          | <b>75</b> days                                   |
|                                                                                                                                                                                                                                                    |                                        | Repeated                                      | Repeated                                | Repeated                                         |
|                                                                                                                                                                                                                                                    |                                        | Order                                         | Order                                   | Order                                            |
|                                                                                                                                                                                                                                                    |                                        | Production                                    | Shipment                                | Lead Time                                        |