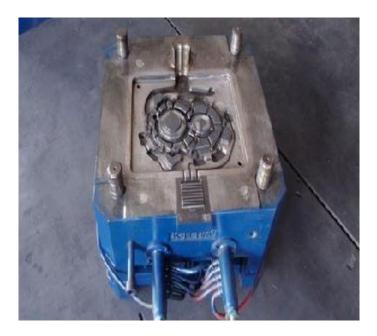

# **Die Casting Process**

# **M** Die Casting Process

# **M** Die Casting Process

| <b>60</b> days<br>Mold<br>Production<br>& First Articel                                                                                                                                                                                            | <b>15</b> days<br>Customer<br>Approval | <b>45</b> days<br>Initial Order<br>Production | <b>40</b> days<br>Container<br>Shipment | <b>160</b> days<br>Initial<br>Order<br>Lead Time |
|----------------------------------------------------------------------------------------------------------------------------------------------------------------------------------------------------------------------------------------------------|----------------------------------------|-----------------------------------------------|-----------------------------------------|--------------------------------------------------|
| <ul> <li>Lead time is subject to various factors:</li> <li>Mold complexity</li> <li>Specific production details</li> <li>Transportation methods</li> <li>Customer requirements</li> <li>The timeframe above is an approximate estimate.</li> </ul> |                                        | <b>35</b> days                                | <b>40</b> days                          | <b>75</b> days                                   |
|                                                                                                                                                                                                                                                    |                                        | Repeated                                      | Repeated                                | Repeated                                         |
|                                                                                                                                                                                                                                                    |                                        | Order                                         | Order                                   | Order                                            |
|                                                                                                                                                                                                                                                    |                                        | Production                                    | Shipment                                | Lead Time                                        |