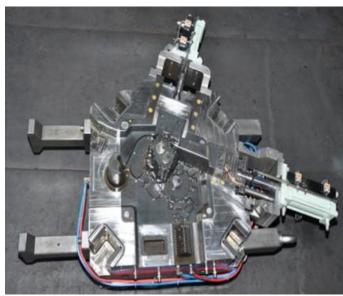

# **Die Casting Process**

# **M** Die Casting Process

# **M** Die Casting Process

| <b>60</b> days<br>Mold<br>Production<br>& First Articel                                                                                                                                                                                            | <b>15</b> days<br>Customer<br>Approval | <b>45</b> days<br>Initial Order<br>Production | <b>40</b> days<br>Container<br>Shipment | <b>160</b> days<br>Initial<br>Order<br>Lead Time |
|----------------------------------------------------------------------------------------------------------------------------------------------------------------------------------------------------------------------------------------------------|----------------------------------------|-----------------------------------------------|-----------------------------------------|--------------------------------------------------|
| <ul> <li>Lead time is subject to various factors:</li> <li>Mold complexity</li> <li>Specific production details</li> <li>Transportation methods</li> <li>Customer requirements</li> <li>The timeframe above is an approximate estimate.</li> </ul> |                                        | <b>35</b> days                                | <b>40</b> days                          | <b>75</b> days                                   |
|                                                                                                                                                                                                                                                    |                                        | Repeated                                      | Repeated                                | Repeated                                         |
|                                                                                                                                                                                                                                                    |                                        | Order                                         | Order                                   | Order                                            |
|                                                                                                                                                                                                                                                    |                                        | Production                                    | Shipment                                | Lead Time                                        |