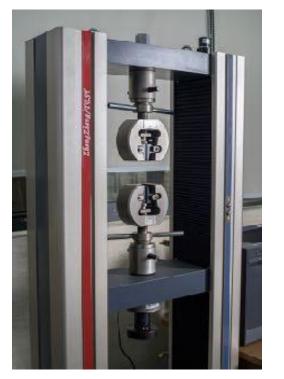

## **M** Die Casting and Machining

**Die Cast Machinery from 200T - 2000T** 

**Trimming Die** 

**CNC Machining** 

X-ray flaw detector

Spectrograph

**Tensile Testing Machine** 