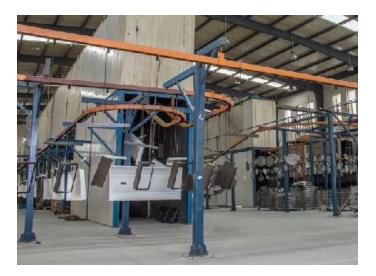

## **Equipment Overview**

- High Precision CNC, EDM, Drilling, Wire Cutting
- Die casting machines from 200T to 2000T
- Powder Coating Line: 3 lines with ability to surpass 3000 hrs of salt spray test

## **Now Powder Coating Line**

Three State of The Art powder coating lines, having ability to surpass 3,000 hours of salt spray test.