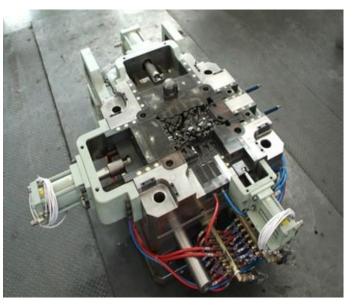

# **Die Casting Process**

# **M** Die Casting Process

# **M** Die Casting Process

| <b>60</b> days<br>Mold<br>Production<br>& First Articel                                                                                                                                                                                            | <b>15</b> days<br>Customer<br>Approval | <b>45</b> days<br>Initial Order<br>Production | <b>40</b> days<br>Container<br>Shipment | <b>160</b> days<br>Initial<br>Order<br>Lead Time |
|----------------------------------------------------------------------------------------------------------------------------------------------------------------------------------------------------------------------------------------------------|----------------------------------------|-----------------------------------------------|-----------------------------------------|--------------------------------------------------|
| <ul> <li>Lead time is subject to various factors:</li> <li>Mold complexity</li> <li>Specific production details</li> <li>Transportation methods</li> <li>Customer requirements</li> <li>The timeframe above is an approximate estimate.</li> </ul> |                                        | <b>35</b> days                                | <b>40</b> days                          | <b>75</b> days                                   |
|                                                                                                                                                                                                                                                    |                                        | Repeated                                      | Repeated                                | Repeated                                         |
|                                                                                                                                                                                                                                                    |                                        | Order                                         | Order                                   | Order                                            |
|                                                                                                                                                                                                                                                    |                                        | Production                                    | Shipment                                | Lead Time                                        |