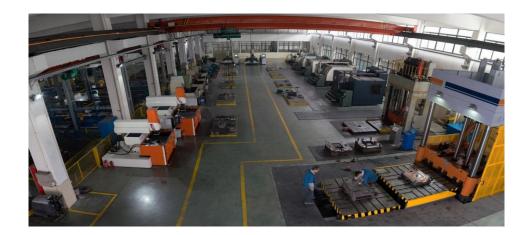

## **Equipment Overview**

- High Precision CNC, EDM, Drilling, Wire Cutting
- Die casting machines from 200T to 2000T
- Powder Coating Line: 3 lines with ability to surpass 3000 hrs of salt spray test