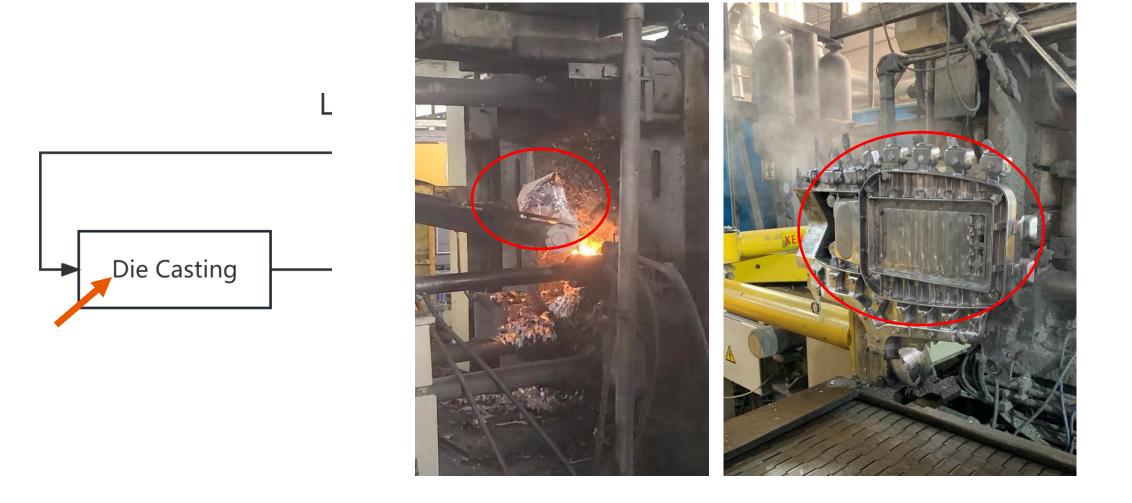

# **Die Casting Process**

# **M** Die Casting Process

# **M** Die Casting Process

| <b>60</b> days<br>Mold<br>Production<br>& First Articel                                                                                                                                                                                            | <b>15</b> days<br>Customer<br>Approval | <b>45</b> days<br>Initial Order<br>Production | <b>40</b> days<br>Container<br>Shipment | <b>160</b> days<br>Initial<br>Order<br>Lead Time |
|----------------------------------------------------------------------------------------------------------------------------------------------------------------------------------------------------------------------------------------------------|----------------------------------------|-----------------------------------------------|-----------------------------------------|--------------------------------------------------|
| <ul> <li>Lead time is subject to various factors:</li> <li>Mold complexity</li> <li>Specific production details</li> <li>Transportation methods</li> <li>Customer requirements</li> <li>The timeframe above is an approximate estimate.</li> </ul> |                                        | <b>35</b> days                                | <b>40</b> days                          | <b>75</b> days                                   |
|                                                                                                                                                                                                                                                    |                                        | Repeated                                      | Repeated                                | Repeated                                         |
|                                                                                                                                                                                                                                                    |                                        | Order                                         | Order                                   | Order                                            |
|                                                                                                                                                                                                                                                    |                                        | Production                                    | Shipment                                | Lead Time                                        |