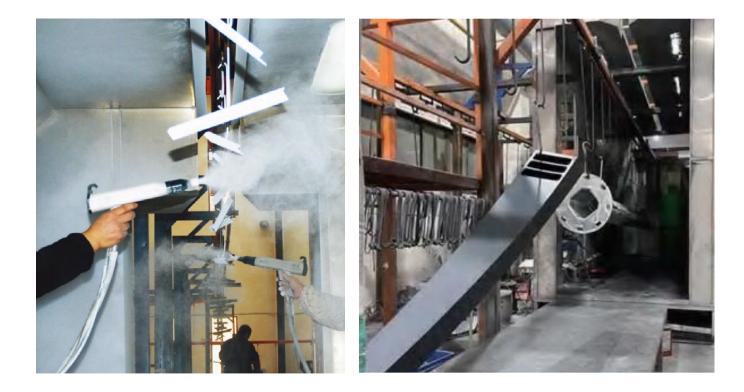

## **Equipment Overview**

- High Precision CNC, EDM, Drilling, Wire Cutting
- Die casting machines from 200T to 2000T
- Powder Coating Line: 3 lines with ability to surpass 3000 hrs of salt spray test

## **Now Powder Coating Line**

Three State of The Art powder coating lines, having ability to surpass 3,000 hours of salt spray test.