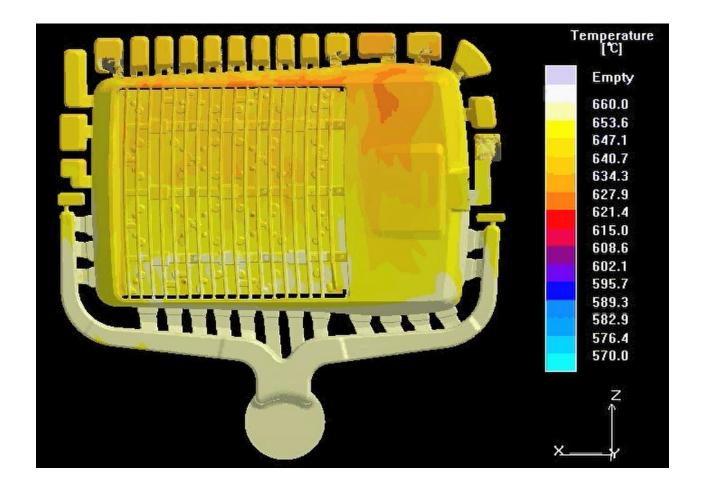

# **Die Casting Process**

# **M** Die Casting Process

# **M** Die Casting Process

| <b>60</b> days<br>Mold<br>Production<br>& First Articel                                                                                                                                                                                            | <b>15</b> days<br>Customer<br>Approval | <b>45</b> days<br>Initial Order<br>Production | <b>40</b> days<br>Container<br>Shipment | <b>160</b> days<br>Initial<br>Order<br>Lead Time |
|----------------------------------------------------------------------------------------------------------------------------------------------------------------------------------------------------------------------------------------------------|----------------------------------------|-----------------------------------------------|-----------------------------------------|--------------------------------------------------|
| <ul> <li>Lead time is subject to various factors:</li> <li>Mold complexity</li> <li>Specific production details</li> <li>Transportation methods</li> <li>Customer requirements</li> <li>The timeframe above is an approximate estimate.</li> </ul> |                                        | <b>35</b> days                                | <b>40</b> days                          | <b>75</b> days                                   |
|                                                                                                                                                                                                                                                    |                                        | Repeated                                      | Repeated                                | Repeated                                         |
|                                                                                                                                                                                                                                                    |                                        | Order                                         | Order                                   | Order                                            |
|                                                                                                                                                                                                                                                    |                                        | Production                                    | Shipment                                | Lead Time                                        |