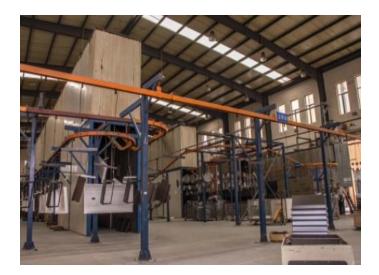

## **Equipment Overview**

- High Precision CNC, EDM, Drilling, Wire Cutting
- Die casting machines from 200T to 2000T
- Powder Coating Line: 3 lines with ability to surpass 3000 hrs of salt spray test

## **Now Powder Coating Line**

Three State of The Art powder coating lines, having ability to surpass 3,000 hours of salt spray test.