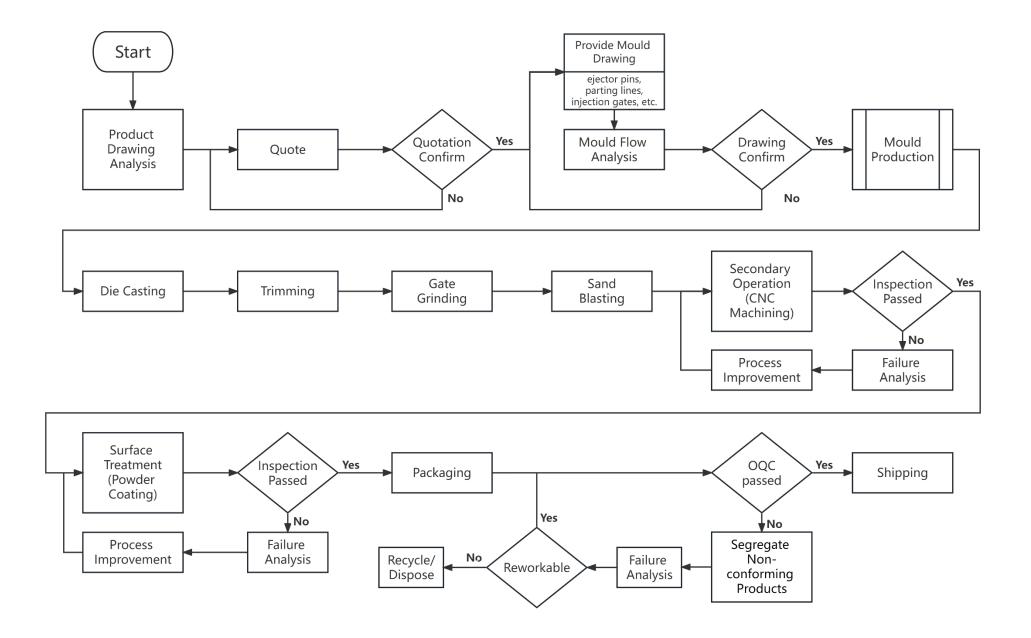

## **M** Start to Shipping Process

# Mold Process

Surface Grinding
 EDM
 Precision CNC
 Graphite Electrode EDM

Mold Gantt Chart

### **Regarding the progress of the mould production**, a Gantt Chart will be used and managed by Morelux project manager. Part# / Drawing# Description: Morelux Lighting Limited - Mould production schedule Gantt chart Customer A Est. Mould Complete Est. Period 3定白 Today 2023/7/14 42 working days 工作日 2023/6/7 48 days 自然日 今天 预计模具完成时间 预计周期 项目名 Project B 负责人 Project start Actual Mould Complet Actual Period John Doe 2023/5/27 2023/6/7 项目启动 实际模具完成时间 实际周期 F次更新 Month 月份 2023-May 五月 2023-Jun 六月 2023-Jul 七月 Date 日期 22 23 24 25 26 27 28 14 15 16 17 18 6 7 8 9 10 Drawing Analysis 图纸分析及 Estimated 5 days Mould Design 模具设计 ctual 5 dave 4 days esion Approval i@i+a## 5 davs Core Material 英仁备料 reparation 5 davs 17 days ase Proce 模座加口 Core Rough 模(\*\*)和力1rocessing eat Treatment 热处理 Electrode 电极加工 rocessing ctual 0 dave Core Precision 様に精加工 ocessing Wire Cutting 5 dave etnalpu. ocessing 0 davs 5 days 电火花加 sembly Mould Closina 1st Trial Moulding 0 dave Modification an 1 days 修正与优化 Optimization 0 davs 2nd Trial 第二次试核 Moulding Actual 0 days timated 0 days Mould Complete 完成模具