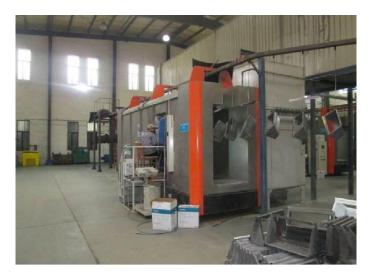

## **Equipment Overview**

- High Precision CNC, EDM, Drilling, Wire Cutting
- Die casting machines from 200T to 2000T
- Powder Coating Line: 3 lines with ability to surpass 3000 hrs of salt spray test

## **Now Powder Coating Line**

Three State of The Art powder coating lines, having ability to surpass 3,000 hours of salt spray test.