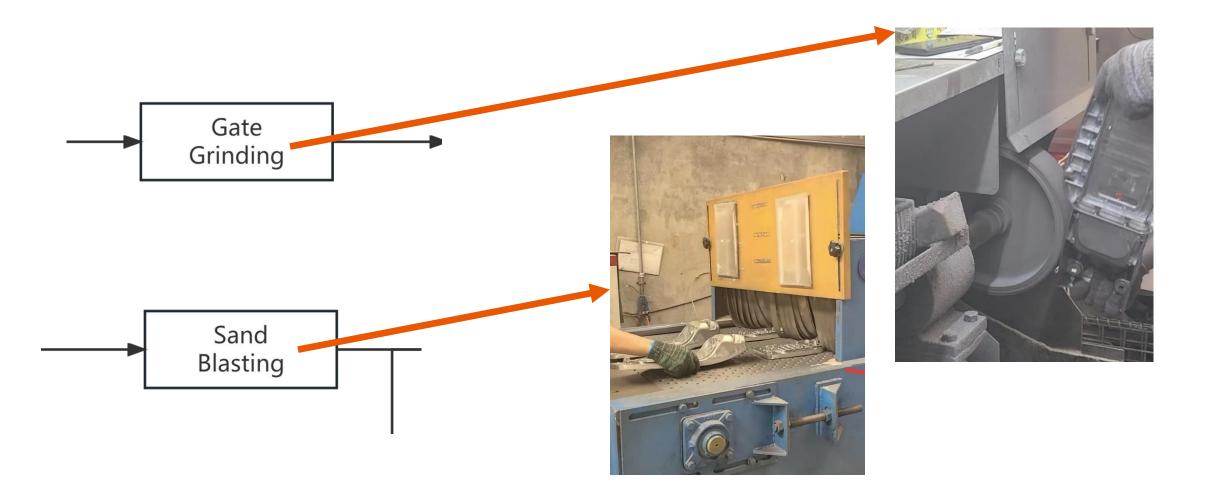

## **M** Die Casting and Machining

**Die Cast Machinery from 200T - 2000T** 

**Trimming Die** 

**CNC Machining** 

X-ray flaw detector

Spectrograph

**Tensile Testing Machine** 