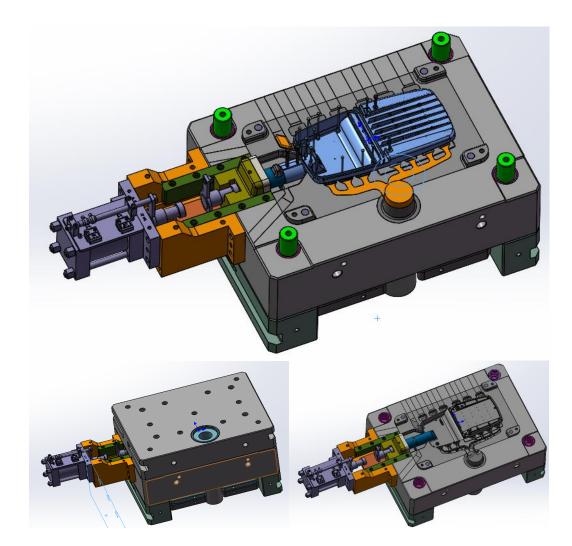

# Mold Process

Surface Grinding
 EDM
 Precision CNC
 Graphite Electrode EDM

Mold Gantt Chart