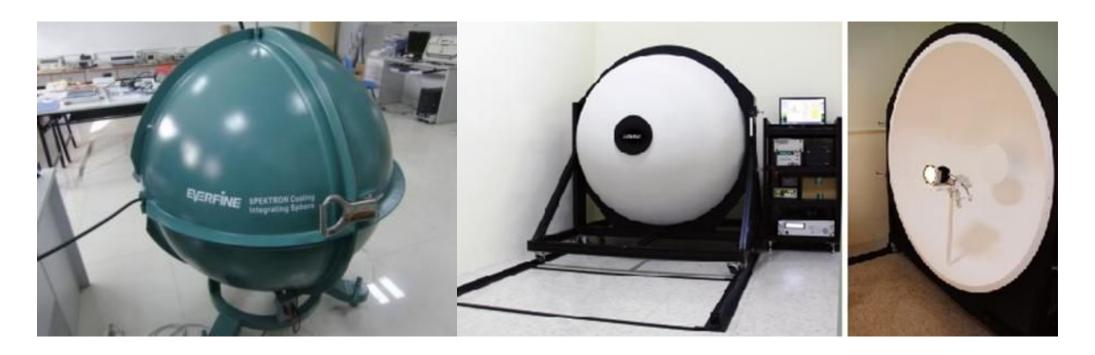

# **Laboratory (Testing Equipment)**

- Constant Temperature and Humidity Test
- Abnormal Temperature Test
- EMS Test
- RoHS Heavy Metal Detection
- Illumination Test
- Light Distribution Test
- Installation Test
- Product and Package Dropping Test
- Product Lifetime Test
- IP Test
- Salt Spray Test
- Integrating sphere Test

### **Laboratory (TESTING EQUIPMENT)**

- Constant temp and humi test
- Temperature test
- Electrical Character Test
- RoHS harmful substances inspection
- Illumination test
- Luminaire photometric test
- Installation test
- Packing drop
- Lamp Life Test
- IP testing
- Salt-spray test
- Integrating Sphere

### PHOTOMETRIC EQUIPMENT & DARK ROOM

- > Focusing
- ➤ Lux Simulation
- > Illumination Distribution

**Integrating Sphere** 

UL Accessibility probe (PA100A) – simulate the finger touches the circuit

Test probe A, B, C, D
IP 1X, 2X, 3X, 4X test probe
Accessibility probe