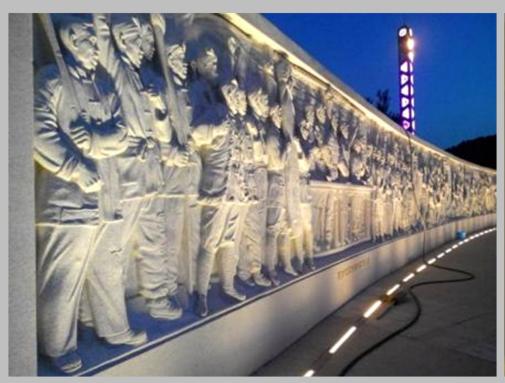

#### **China - Nanliang Revolution Memorial Hall**

南梁革命纪念馆 (纪念刘志丹、谢子长、习仲勋等无产阶级革命家)