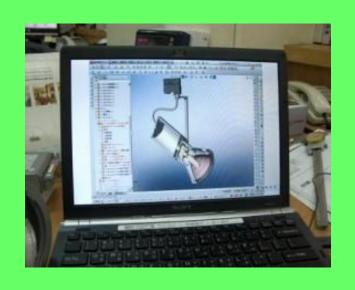

### **DESIGN SOFTWARE**

- > SOLIDWORKS 3D GRAPHIC / FLOW SIMULATION
- ➤ AUTOCAD 2D & 3D GRAPHIC MIRRORS
- > PHOTOPIA REFLECTOR DESIGN
- TRACE PRO LED REFLECTOR DESIGN
- EFD & CFDESIGN THERMAL SIMULATION
- DIALUX ILLUMINATION DESIGN
- > CORELDRAW PACKAGE DESIGN

SOLIDWORKS - For 3D graphic

AUTOCAD - For 2D & 3D graphic mirrors

CorelDraw

- For packaging design