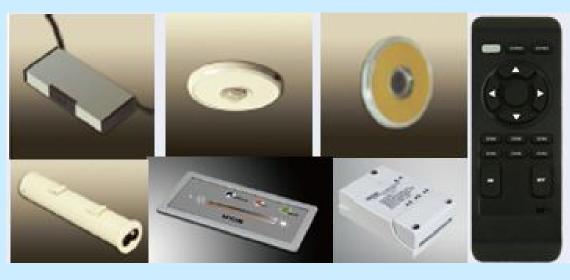

## **Product Range – Controlling System**

- > 0-10V DIMMING SYSTEM
- DALI DIMMING SYSTEM
- DMX512 DIMMING SYSTEM
- > WIRELESS 6 ZONE DIMMING
- WIRELESS LUX & CCT CONTROL
- > TOUCH PAD DIMMING SYSTEM
- > WIRELESS RGB CONTROL