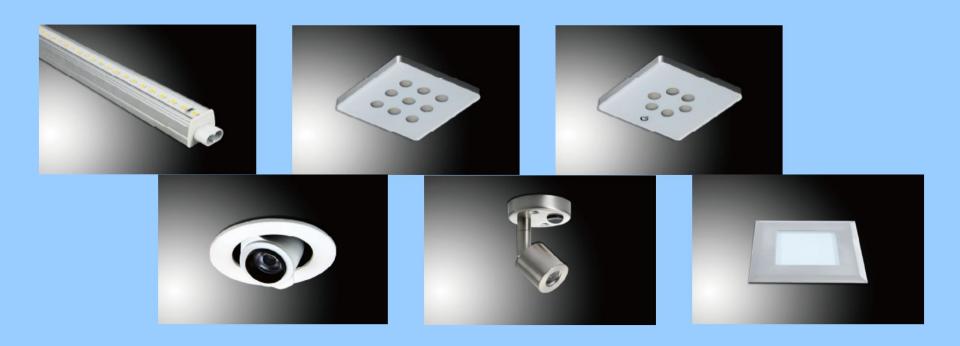

## **Product Range – Cabinet Lighting**

- > LED LINEAR LIGHTS
- > LED CABINET LIGHTS
- > LED DOWNLIGHTS
- > LED SPOTLIGHTS
- > LED FLOOR LIGHTS