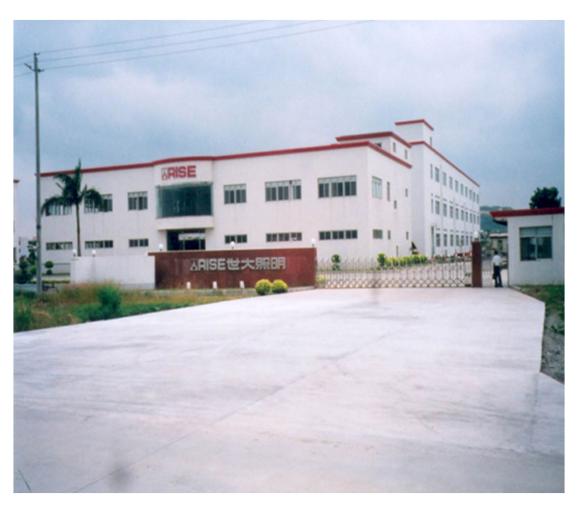

### Where we Located

### Taipei Head office

### Zhuhai Lighting fixture plant

- Land 21,000 m<sup>2</sup>
- Production: 16 lines
- Employee : 400