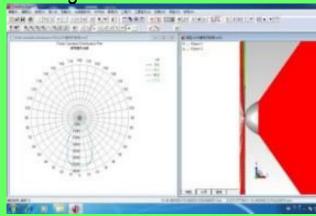

### PHOTOMETRIC EQUIPMENT & DARK ROOM

- > Focusing
- ➤ Lux Simulation
- > Illumination Distribution

**Integrating Sphere** 

UL Accessibility probe (PA100A) – simulate the finger touches the circuit

Test probe A, B, C, D
IP 1X, 2X, 3X, 4X test probe
Accessibility probe