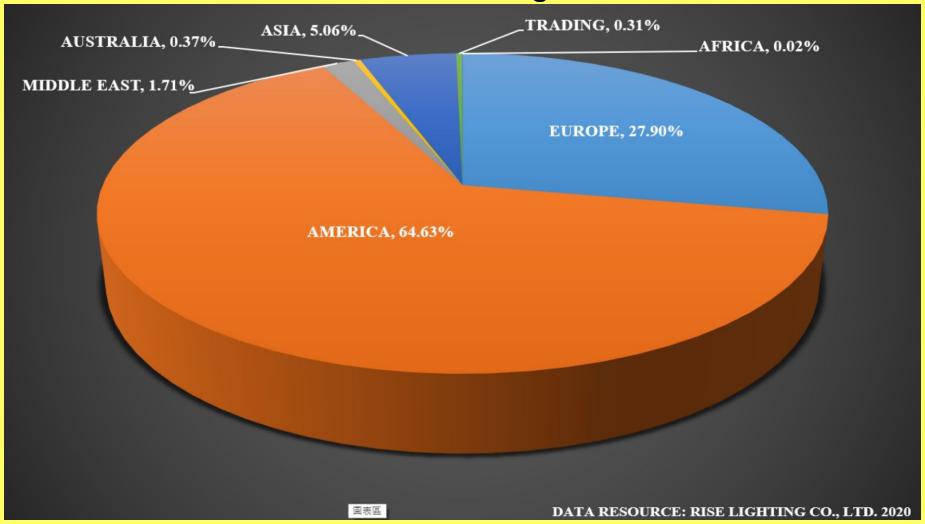

# Sales % in 5 regions

RISE products sales over 60 countries worldwide of market percentage