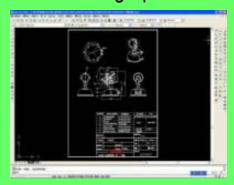

### **DESIGN SOFTWARE**

- > SOLIDWORKS 3D GRAPHIC / FLOW SIMULATION
- ➤ AUTOCAD 2D & 3D GRAPHIC MIRRORS
- > PHOTOPIA REFLECTOR DESIGN
- TRACE PRO LED REFLECTOR DESIGN
- EFD & CFDESIGN THERMAL SIMULATION
- DIALUX ILLUMINATION DESIGN
- > CORELDRAW PACKAGE DESIGN

SOLIDWORKS - For 3D graphic

AUTOCAD - For 2D & 3D graphic mirrors

CorelDraw

- For packaging design