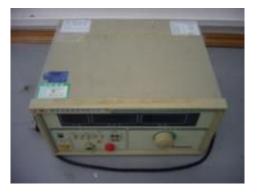

# **Laboratory (Testing Equipment)**

- Constant Temperature and Humidity Test
- Abnormal Temperature Test
- EMS Test
- RoHS Heavy Metal Detection
- Illumination Test
- Light Distribution Test
- Installation Test
- Product and Package Dropping Test
- Product Lifetime Test
- IP Test
- Salt Spray Test
- Integrating sphere Test

### **Laboratory (TESTING EQUIPMENT)**

- Constant temp and humi test
- Temperature test
- Electrical Character Test
- RoHS harmful substances inspection
- Illumination test
- Luminaire photometric test
- Installation test
- Packing drop
- Lamp Life Test
- IP testing
- Salt-spray test
- Integrating Sphere

CHROME METER
TEST THE COLOR TEMP OF THE LAMP

Thermometer

TEMP & HUMID CHAMBER OPERAING TEMP. -40°C~150°C

Leakage current instrument

High-voltage instrument

Ground resistance instrument

Power factor instrument