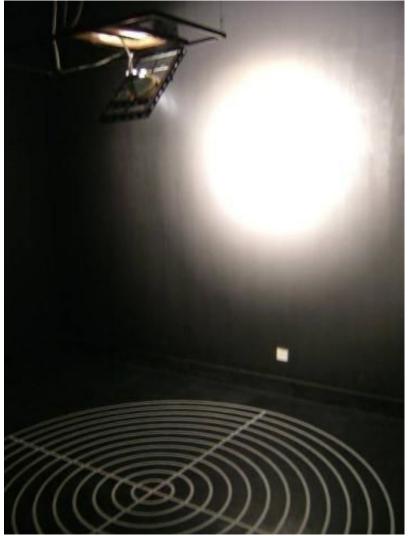

### PHOTOMETRIC EQUIPMENT & DARK ROOM

- > Focusing
- ➤ Lux Simulation
- > Illumination Distribution

**Integrating Sphere** 

UL Accessibility probe (PA100A) – simulate the finger touches the circuit

Test probe A, B, C, D
IP 1X, 2X, 3X, 4X test probe
Accessibility probe