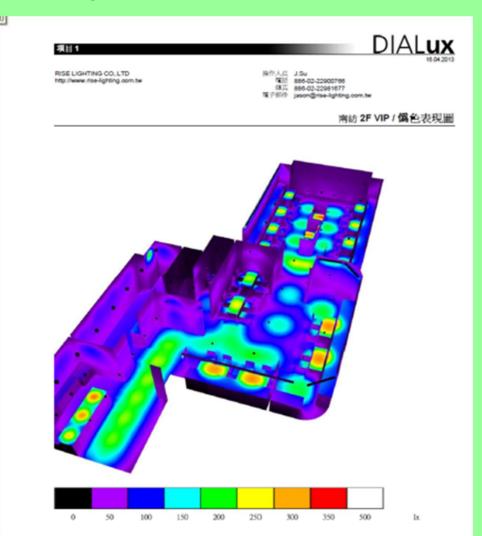

# **Lighting Design Ability - DIALUX**

**CAD FLOOR PLAN** 

# **Lighting Design Ability - DIALUX**

FINAL EFFECT - 3D max can also convert into DIALUX for simulation.