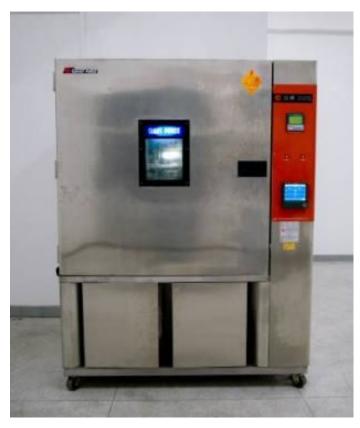

# **Laboratory (Testing Equipment)**

- Constant Temperature and Humidity Test
- Abnormal Temperature Test
- EMS Test
- RoHS Heavy Metal Detection
- Illumination Test
- Light Distribution Test
- Installation Test
- Product and Package Dropping Test
- Product Lifetime Test
- IP Test
- Salt Spray Test
- Integrating sphere Test

### **Laboratory (TESTING EQUIPMENT)**

- Constant temp and humi test
- Temperature test
- Electrical Character Test
- RoHS harmful substances inspection
- Illumination test
- Luminaire photometric test
- Installation test
- Packing drop
- Lamp Life Test
- IP testing
- Salt-spray test
- Integrating Sphere

CHROME METER
TEST THE COLOR TEMP OF THE LAMP

Thermometer

TEMP & HUMID CHAMBER OPERAING TEMP. -40°C~150°C

Leakage current instrument

High-voltage instrument

Ground resistance instrument

Power factor instrument