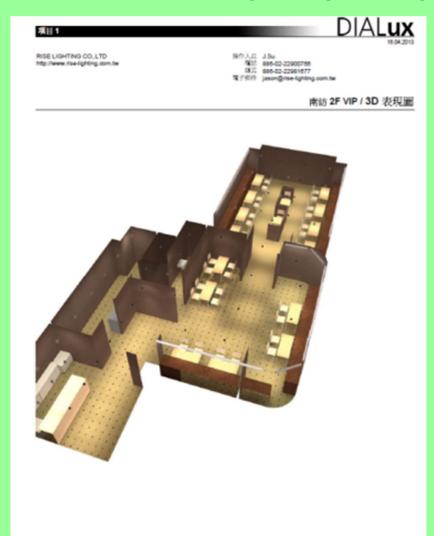

# **Lighting Design Ability - DIALUX**

FINAL EFFECT - 3D max can also convert into DIALUX for simulation.