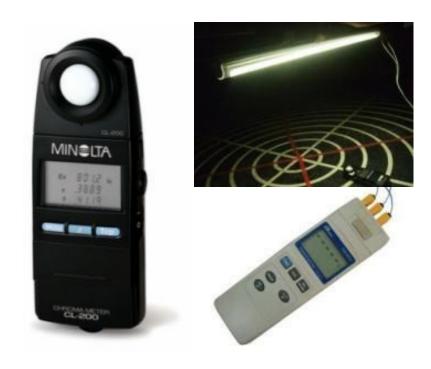

CHROME METER
TEST THE COLOR TEMP OF THE LAMP

Thermometer

TEMP & HUMID CHAMBER OPERAING TEMP. -40°C~150°C

Leakage current instrument

High-voltage instrument

Ground resistance instrument

Power factor instrument