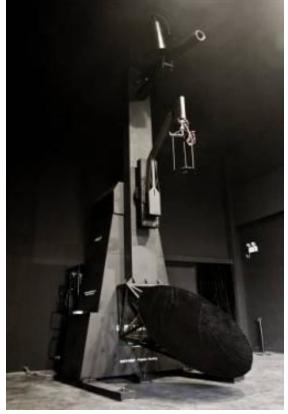

### PHOTOMETRIC EQUIPMENT & DARK ROOM

- > Focusing
- ➤ Lux Simulation
- > Illumination Distribution

**Integrating Sphere** 

UL Accessibility probe (PA100A) – simulate the finger touches the circuit

Test probe A, B, C, D
IP 1X, 2X, 3X, 4X test probe
Accessibility probe