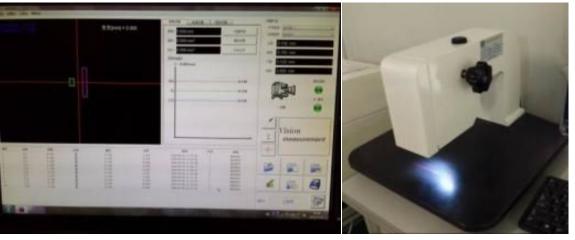

### PHOTOMETRIC EQUIPMENT & DARK ROOM

- > Focusing
- ➤ Lux Simulation
- > Illumination Distribution

**Integrating Sphere** 

UL Accessibility probe (PA100A) – simulate the finger touches the circuit

Test probe A, B, C, D
IP 1X, 2X, 3X, 4X test probe
Accessibility probe