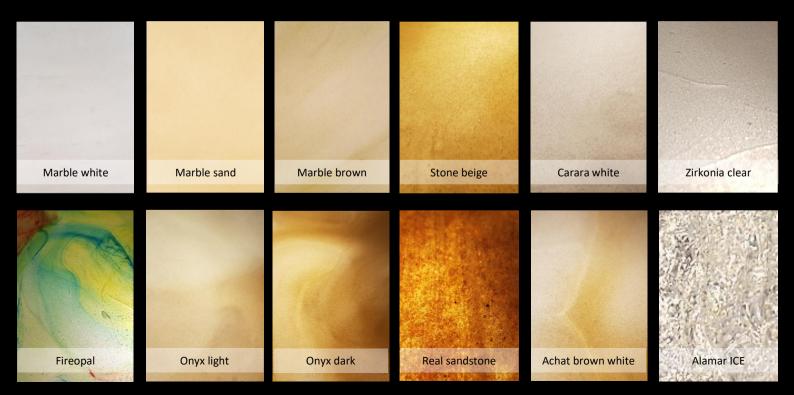

# ALAMAR

#### ENDLESS POSSIBILITIES

Cristallux developed its very own thermo-plastic material ALAMAR. Produced in-house, we are able to create any form, shape and color combinations our clients wish to have. These are some of our standard varieties.

# **Desired optics**

Alamar is the alternative for natural materials such as marble or other stone varieties. Same optics and easily illuminated. Our Alamar ICE gives you the same look and feel of crystal glass, is however, far more resistant and comes with all other benefits of Alamar.