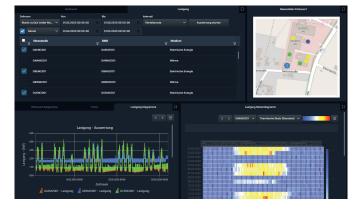

FIS Energy is the right choice.

- » Flexible, open and modular FIS Energy grows with your requirements and can be optimally integrated into your infrastructure
- » As a stand-alone module or integrated in the control system
- » Manufacturer-independent, high-performance and investment-proof
- » Load curve analyses, continuous lines, weather-adjusted consumption, grid diagrams, volume flow diagrams
- » Connection with your process data, own KPIs, automatic plausibility check, substitute value creation
- » Limit value monitoring, cost center assignment
- » Automatic (customer-specific) reports via e-mail
- » BAFA eligible, energy audit according to DIN EN 16247-1
- » Interfaces for data exchange with other systems (3rdParty, ERP systems, CAFM systems)
- » All functions and communication protocols integrated, transparent licensing model, no hidden costs, no follow-up costs
- » Your tool to a CO<sup>2</sup> neutral footprint