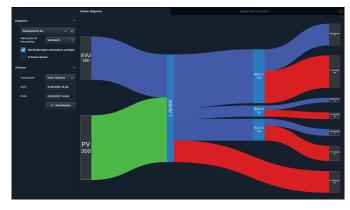

FIS Energy is the right choice.

- » Flexible, open and modular FIS Energy grows with your requirements and can be optimally integrated into your infrastructure
- » As a stand-alone module or integrated in the control system
- » Manufacturer-independent, high-performance and investment-proof
- » Load curve analyses, continuous lines, weather-adjusted consumption, grid diagrams, volume flow diagrams
- » Connection with your process data, own KPIs, automatic plausibility check, substitute value creation
- » Limit value monitoring, cost center assignment
- » Automatic (customer-specific) reports via e-mail
- » BAFA eligible, energy audit according to DIN EN 16247-1
- » Interfaces for data exchange with other systems (3rdParty, ERP systems, CAFM systems)
- » All functions and communication protocols integrated, transparent licensing model, no hidden costs, no follow-up costs
- » Your tool to a CO<sup>2</sup> neutral footprint