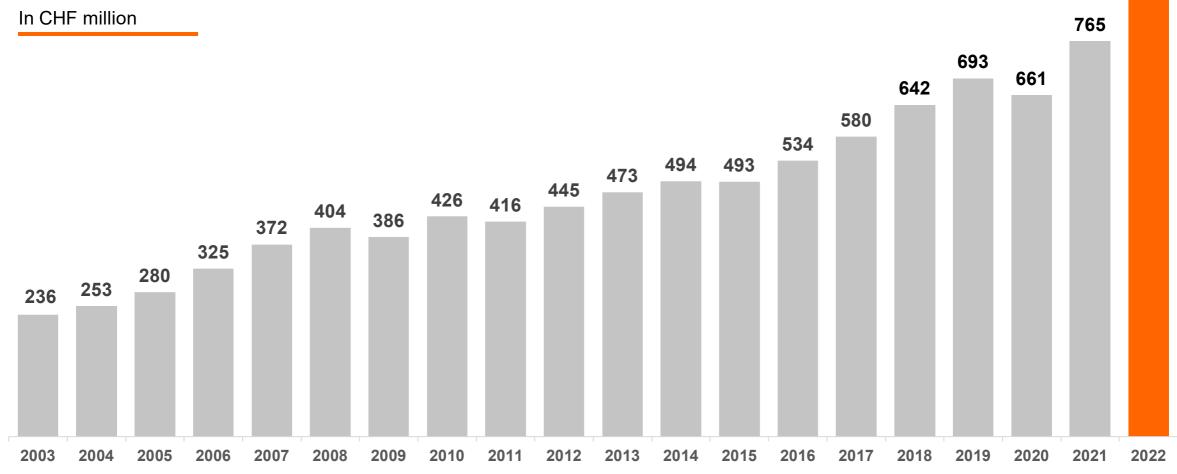

# Our Key Figures

847

A continuous success story

Net Sales 2003-2022

#### With CHF 847 million sales we are the market leader in field-devices

Belimo 2023