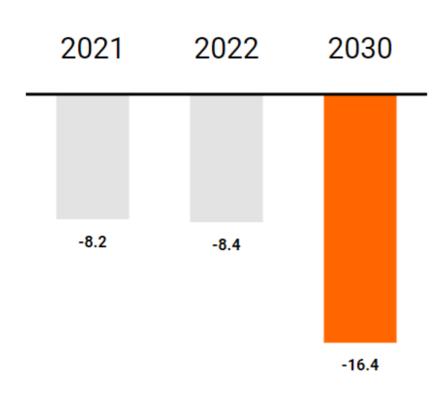

#### **Doubling Our Total Savings**

We are striving to double the total CO<sub>2</sub> savings from our sold field devices by 2030.

→ basis 2021, measured in million tons CO<sub>2</sub>e