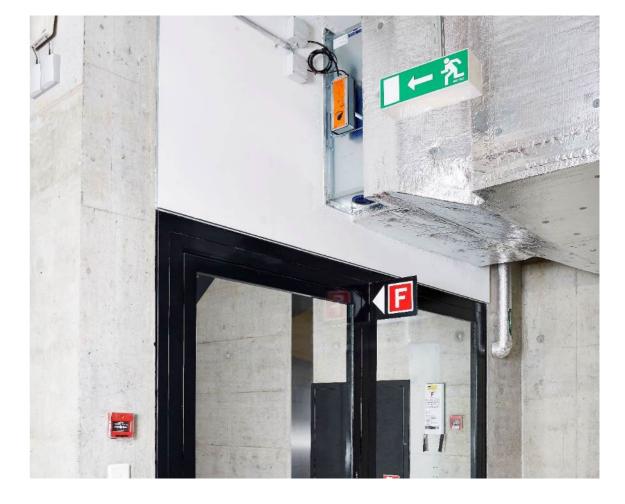

# **Application Examples**Fire & smoke protection

#### Belimo safety actuators save lives and help to minimize damage to buildings and tangible assets, for example:

- Fire damper actuators seal off fire-rated compartments against the spread of fire and smoke through the ventilation duct.
- Smoke control damper actuators enable the mechanical smoke extraction from escape and rescue routes.