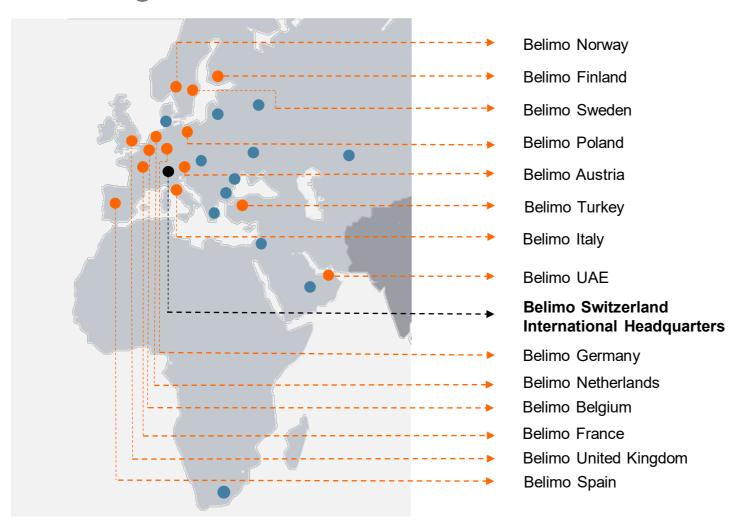

### **EMEA Locations**

### Covering the EMEA market

- Regional Headquarters
- Subsidiaries
- Representatives, Franchising Partners

Employees: Representatives, Franchising Partners

120

**Total Belimo Europe Employees:** 

**1276** 