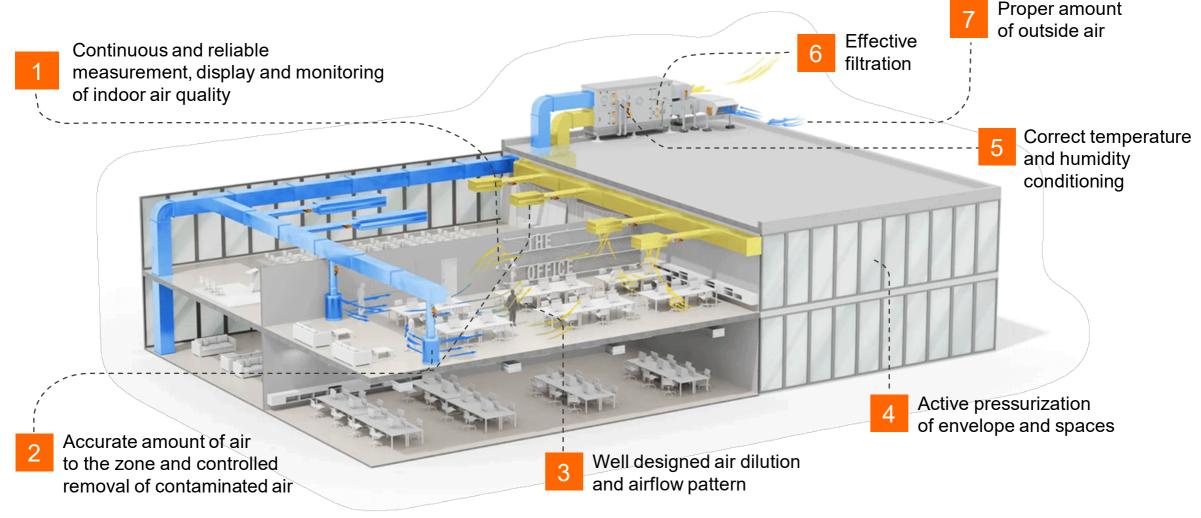

# Basic requirements for HVAC systems for healthy indoor air 7 essentials of a healthy building

# Our contribution to "Safety" – Healthy Indoor Air For the better health of future generations

#### Belimo contributes to healthy indoor air with:

- Accurate and reliable room and duct sensors
- VAV solutions for demand-controlled ventilation
- Fast-acting actuators and tightly closing valves
- Belimo Energy Valve<sup>™</sup> for precise and stable control, energy measurement and monitoring
- Seamless BMS and cloud-platform integration