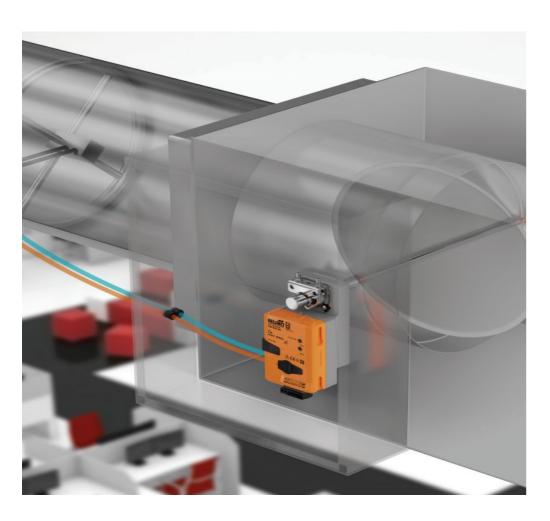

# **Application Examples**Fire & smoke protection

#### Belimo safety actuators save lives and help to minimize damage to buildings and tangible assets, for example:

- Fire damper actuators seal off fire-rated compartments against the spread of fire and smoke through the ventilation duct.
- Smoke control damper actuators enable the mechanical smoke extraction from escape and rescue routes.