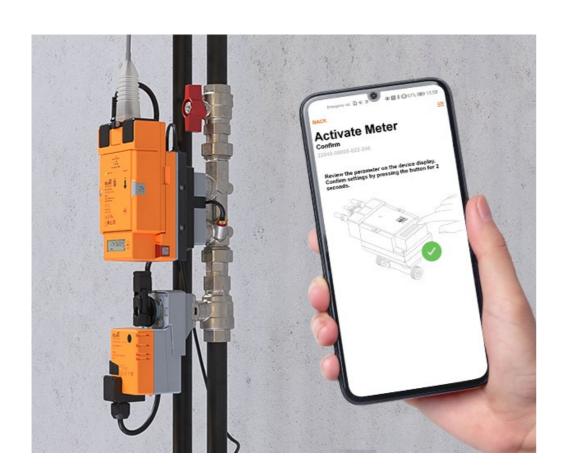

# Solution Leadership in HVAC Field Devices New Era of the Integrated Thermal Energy Management

#### Belimo Energy Valve™ with the Thermal Energy Meter

It integrates energy measurement and control, Delta T management, and IoT-enabled billing in one device. It offers seamless and direct integration to the BMS or IoT-based monitoring platforms. Energy measurement and control with certified energy measurement and billing are united. It brings together performance features to save you time and costs.