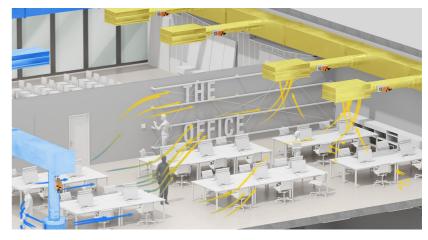

# **Application Examples**Air handling units

# Belimo's devices enable the precise and efficient conditioning of air in buildings, for example:

- Actuators safely control outside air or bypass dampers
- Temperature, humidity and air quality sensors measure the room comfort
- Pressure sensors assure the right air flow and identify dirty filters

# **Application Examples**Controlling room comfort

Belimo's devices provide a comfortable room environment that is essential for the well-being and productivity of people:

- Room sensors measure the temperature, humidity and air-quality in the room
- Variable Air Volume actuators provide the right amount of fresh air to the room
- 6-way valves precisely control the flow of cold/hot water to a chilled/heated ceiling
- ZoneTight valves control water flow to a fancoil and close it completely tight if no demand exists