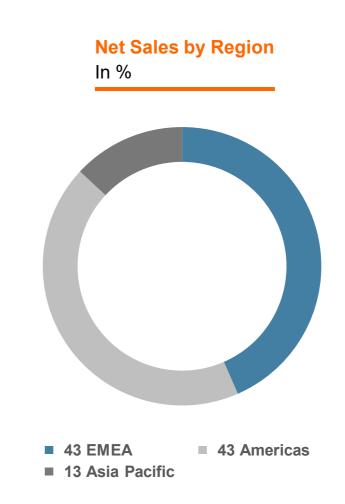

#### With CHF 847 million sales we are the market leader in field-devices

Belimo 2023