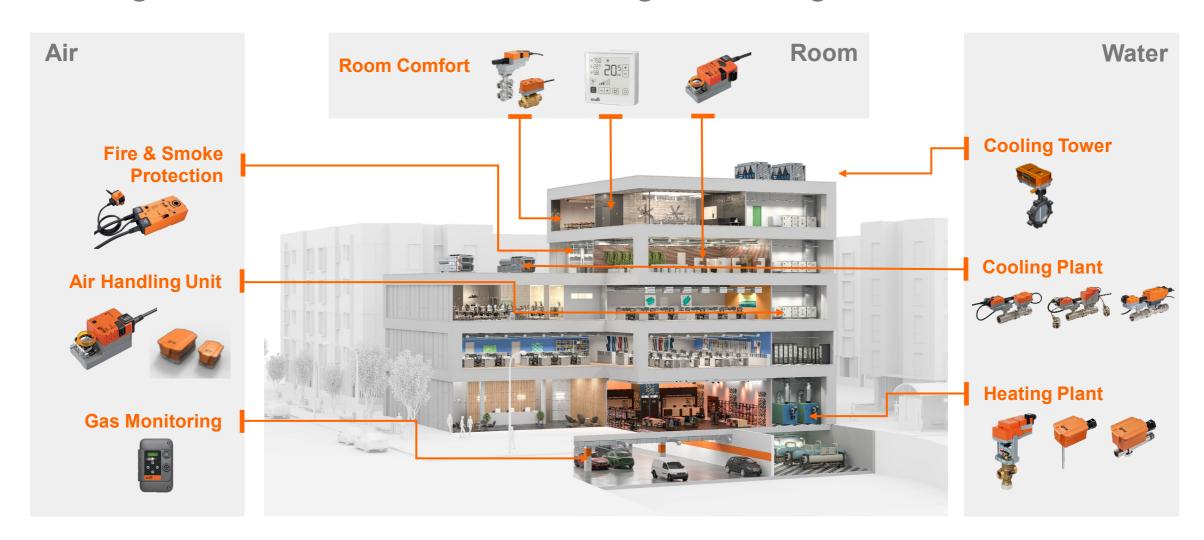

### Seamless integration of innovative HVAC field-devices

### Heating, ventilation and air conditioning in buildings

# **Application Examples**Air handling units

# Belimo's devices enable the precise and efficient conditioning of air in buildings, for example:

- Actuators safely control outside air or bypass dampers
- Temperature, humidity and air quality sensors measure the room comfort
- Pressure sensors assure the right air flow and identify dirty filters

# **Application Examples**Heating water plants

#### Belimo devices control the generation and the flow of hot water in a building in an energy-efficient way, for example:

- Temperature Sensors measure the condition of the supply and return water
- Energy Valves control and monitor the flow of thermal energy to the building
- Butterfly valves stage hot water boilers based on the demand
- Pressure sensors assure sufficient water pressure in the piping system

# **Application Examples**Fire & smoke protection

#### Belimo safety actuators save lives and help to minimize damage to buildings and tangible assets, for example:

- Fire damper actuators seal off fire-rated compartments against the spread of fire and smoke through the ventilation duct.
- Smoke control damper actuators enable the mechanical smoke extraction from escape and rescue routes.

# **Application Examples**Controlling room comfort

Belimo's devices provide a comfortable room environment that is essential for the well-being and productivity of people:

- Room sensors measure the temperature, humidity and air-quality in the room
- Variable Air Volume actuators provide the right amount of fresh air to the room
- 6-way valves precisely control the flow of cold/hot water to a chilled/heated ceiling
- ZoneTight valves control water flow to a fancoil and close it completely tight if no demand exists