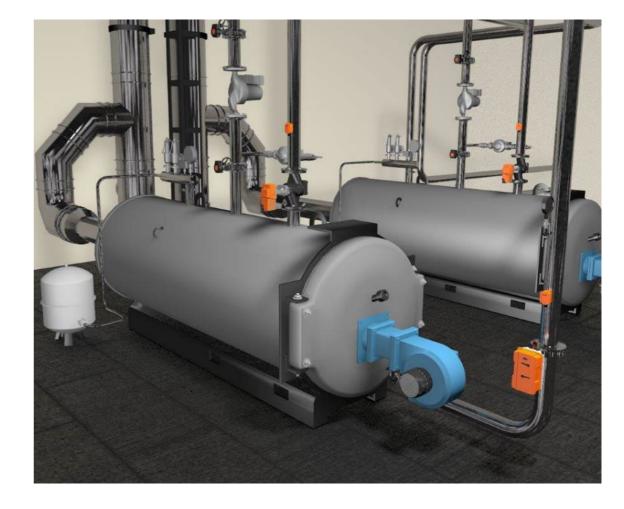

# **Application Examples**Heating water plants

#### Belimo devices control the generation and the flow of hot water in a building in an energy-efficient way, for example:

- Temperature Sensors measure the condition of the supply and return water
- Energy Valves control and monitor the flow of thermal energy to the building
- Butterfly valves stage hot water boilers based on the demand
- Pressure sensors assure sufficient water pressure in the piping system