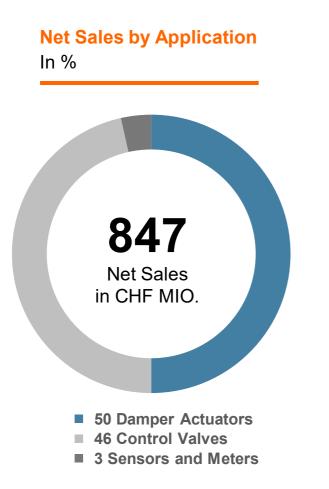

#### With CHF 847 million sales we are the market leader in field-devices

Belimo 2023