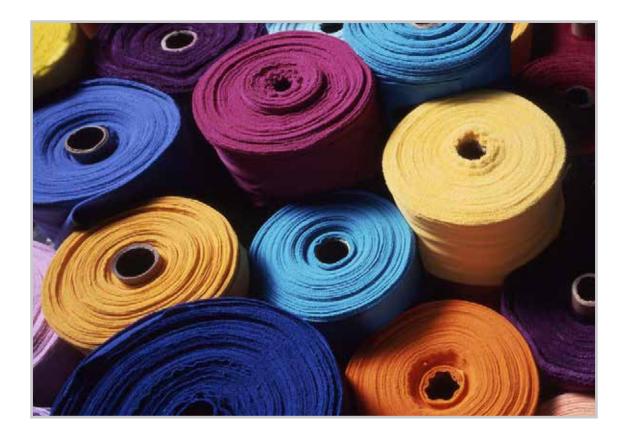

### **TEXTILE FIBERS**

#### TENCEL® THE NEW AGE FIBER

TENCEL® unites the advantages of many different fibers being as fine as silk, as strong as polyester, as warm as wool, as easy to care for as acrylic, cool and pleasant like linen and absorbs more moisture than cotton. TENCEL® does not give bacteria a chance to grow. We offer Tencel with different Blends like Poly Tencel, Cotton Tencel etc.

#### MODAL® & PRO-MODAL® FIBER

Modal® & Pro Modal® are excellent man-made cellulose fibers. They possess special strength as well as dimensional stability along with softness and brilliance which makes the finished garment characteristically Modal®.

Pro Modal® is very promising since the fiber blend unites softness and functionality. A homogeneous blending ratio of Tencel and Modal fibers guarantees an optimum quality.

#### **CLIMA**

Cell Solution® Clima fiber is a PCM (Phase Change Material) micro composite of the latest fiber manufacturing generation with advanced thermo regulating features when compared to the classic phase change materials.

Clima technology creates a "micro heat accumulator", which acts as an extraordinary temperature buffer between warm and cool.