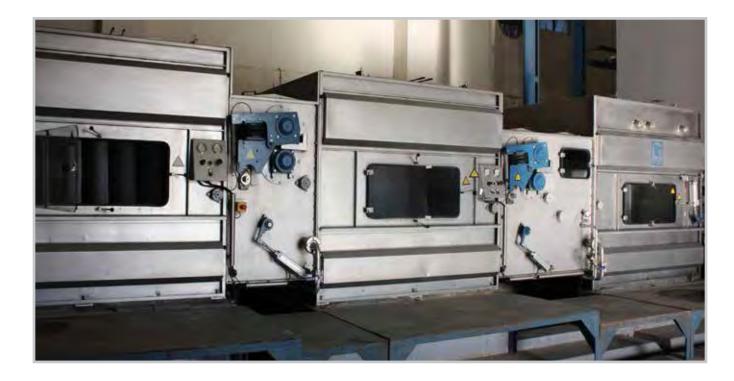

#### **PROCESSING**

#### **DYEING**

Monfort's Continuous Dyeing Range with installed capacity of 800,000 linear meters per month. Offering Pigment, Reactive, Disperse and VAT Dyeing treatment.

#### **PRINTING**

Reggiani Rotary (Reactive and pigment) printing machine with installed 14 color and 3.20 meter working width. Monthly installed capacity of 1 million linear meters. Digital print (152 cm) is also on board.

#### **BLEACHING**

Other than Dyeing and Printing we offer Bleached fabric (Optical and Non Optical) prepared on Goller Continuous Bleaching Range. Capacity is 2.00 million meters Per month.

#### **INSTALLED PROCESSING MACHINERY**

#### **MACHINES**

Singeing
Mercerizing
Pad-Thermosol
Pad-Steam
Pad Batch
Rotary Printing+ Digital Printing
Stenter Frame (with Mahlo)
Sanforizing
Emerizing (Peach Finish)
Rolling & Inspection

Heat seal Shrink-wrap (Rolls)
Bleaching (Pretreatment)
Washing
Steam Ager
Calender
Raising
CST Engraving
Double Fold Rolling / Folding