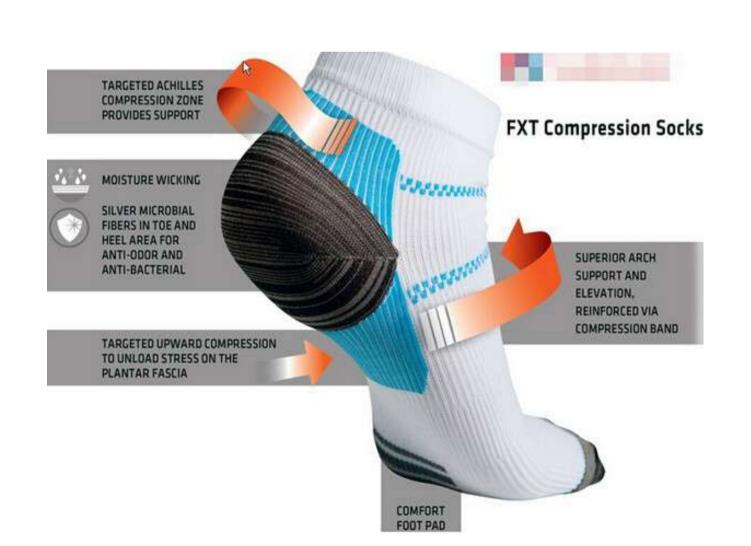

What are the properties of the yarn you supply for sock manufacturing?

- Very good stretch & elasticity
- Very soft feel on body
- Anti-microbial properties
- We also offer recycled yarn for sock
- Anti-yellowing properties
- Good color retention and wash fastness
- Wide range of colors to choose from.
- Custom quantities