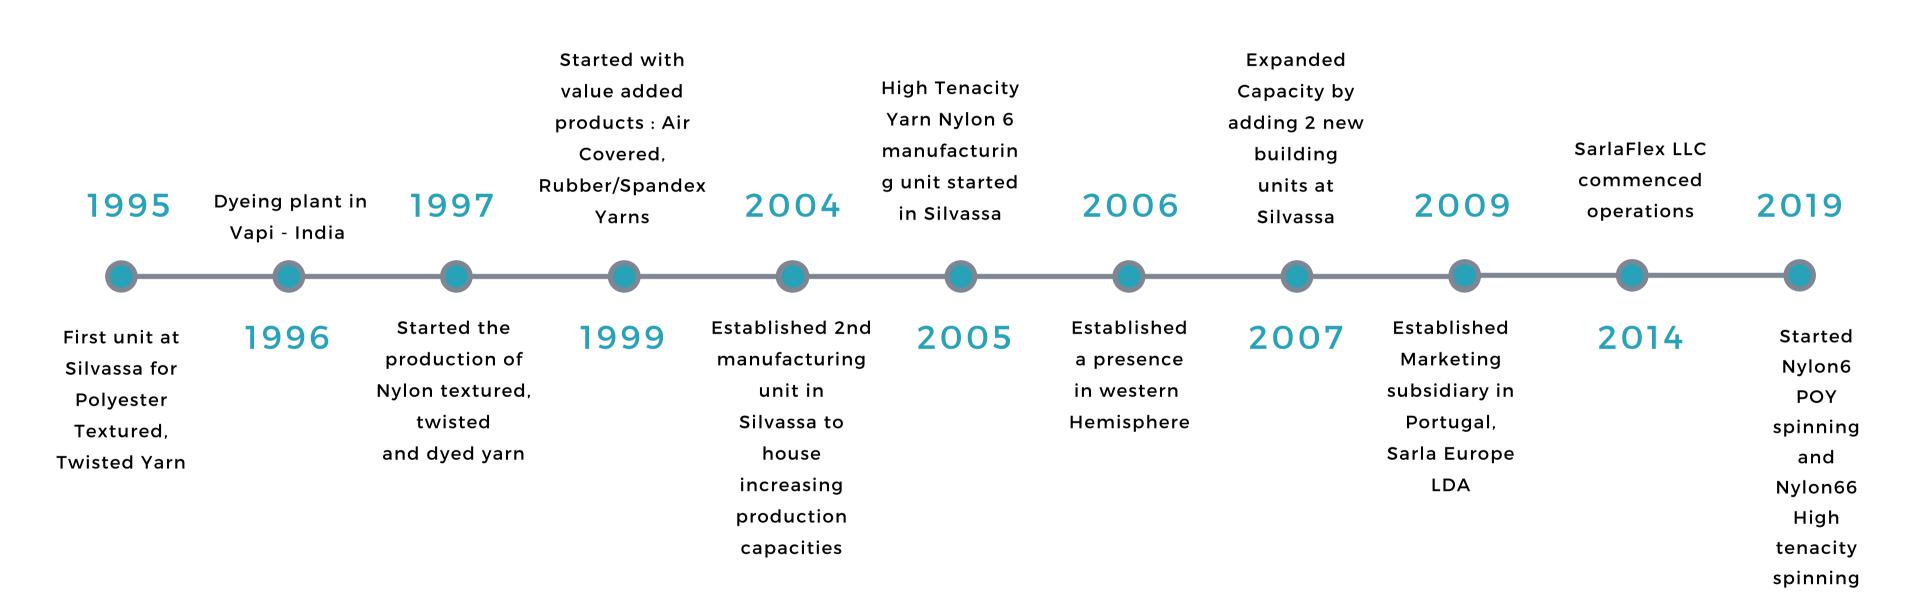

### The Genesis

STARTED AS A MANUFACTURER OF COMMODITY YARNS IN 1995

### The Evolution

Manufacturer of specialized and higher value-added yarns

Specific and niche end applications

#### OUR CLAIM TO FAME

Custom-Manufactured product as per each customer's requirements and specifications.

SPFL had very humble beginnings, We started out as a manufacturer of commodity yarns back in the 90's era.

But, as soon as we realized the need of the hour, the company also successfully shifted its focus and established itself as a manufacturer of specialized and higher value added yarns.

## **Key Milestones**

#### in the companys journey