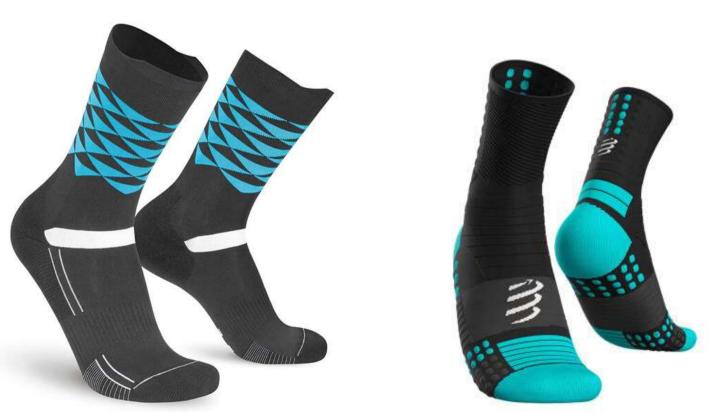

# Yarn Specialist for Socks & Hosiery Industry

Socks is an integral part of our body wear. It helps us protect our feet, provide comfort during walk or run, helps improve performance during sports, increase our fashion quotient and can be used for medical purposes too.

Over the years, we have mastered the art of manufacturing various types of high quality yarns for the sock industry ranging from fashion and dress wear to sports, athleisure, and medical sector

| Denier | Dtex | Filament           | Ply       |
|--------|------|--------------------|-----------|
| 50     | 55   | 34,36              | 1         |
| 75     | 78   | 34,36,48 & 72      | 1,2,4 & 6 |
| 100    | 111  | 34,36 & 48         | 1,2 & 4   |
| 150    | 167  | 34,36,48,108 & 288 | 1 & 2     |
| 200    | 220  | 34,36 & 48         | 1         |

- Melange/Heather Yarns in any 2 colors to offer an inherent design pattern to your socks
- Microfilament Yarns for exceptional softness
- Recycled yarns for customers who are keen to promote sustainability
- All the above yarn counts which we have mentioned can be dyed in any colour and any quantity ranging from 1 kg to 600 kg.