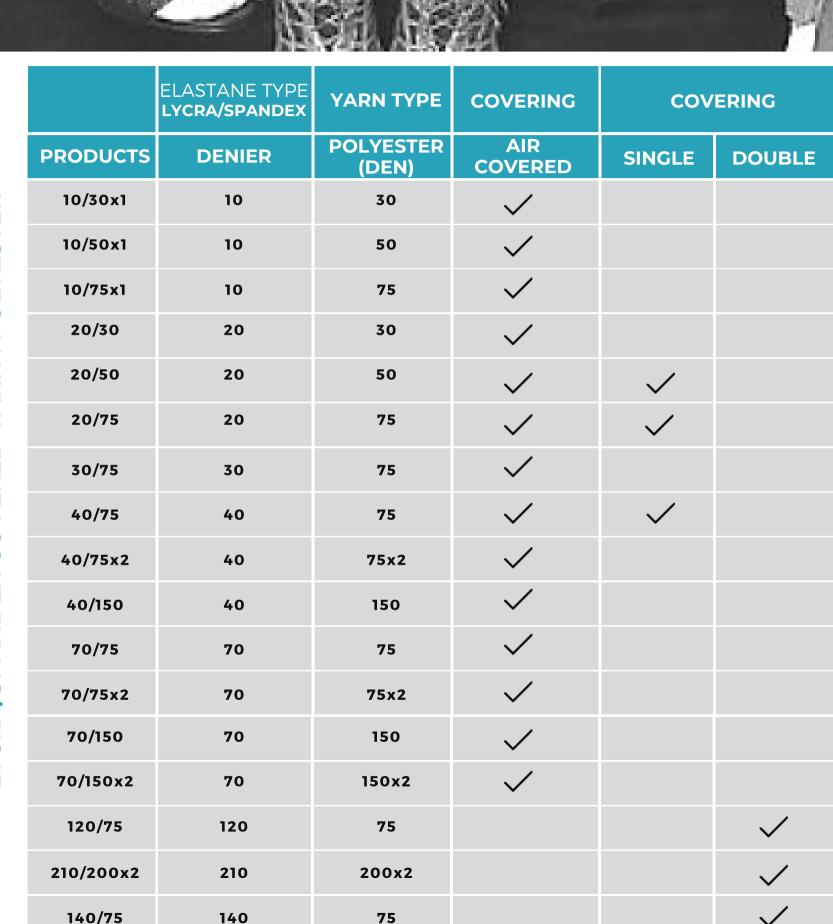

#### SPECIALIZING IS SOCK YARN

 Covered yarns which are offered in a wide variety of permutations and combinations with nylon and polyester being covered with rubber/spandex or lycra in any count. We have the possibility of offering Air covering, Single & Double conventional covering

#### SPECIALIZING IS SOCK YARN

• Covered yarns which are offered in a wide variety of permutations combinations with nylon and polyester in any count being covered with rubber/spandex or lycra in any count. We have the possibility of offering Air covering, Single & double conventional covering

#### SPECIALIZING IS SOCK YARN

 Covered yarns which are offered in a wide variety of permutations combinations with nylon and polyester being covered with rubber/spandex or lycra in any count. We have the possibility of offering Air covering, Single & double conventional covering