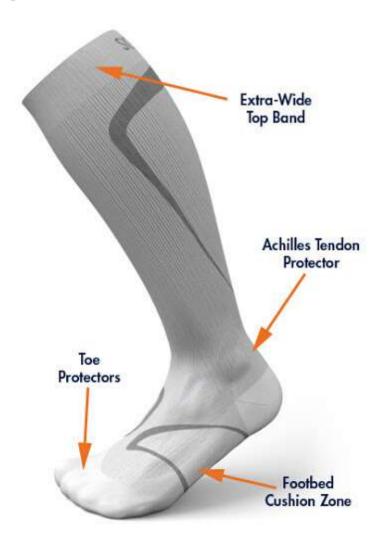

# Yarn Specialist for Socks & Hosiery Industry

Socks is an integral part of our body wear. It helps us protect our feet, provide comfort during walk or run, helps improve performance during sports, increase our fashion quotient and can be used for medical purposes too.

Over the years, we have mastered the art of manufacturing various types of high quality yarns for the sock industry ranging from fashion and dress wear to sports, athleisure, and medical sector

| Denier | Dtex | Filament           | Ply       |
|--------|------|--------------------|-----------|
| 50     | 55   | 34,36              | 1         |
| 75     | 78   | 34,36,48 & 72      | 1,2,4 & 6 |
| 100    | 111  | 34,36 & 48         | 1,2 & 4   |
| 150    | 167  | 34,36,48,108 & 288 | 1 & 2     |
| 200    | 220  | 34,36 & 48         | 1         |

- Melange/Heather Yarns in any 2 colors to offer an inherent design pattern to your socks
- Microfilament Yarns for exceptional softness
- Recycled yarns for customers who are keen to promote sustainability
- All the above yarn counts which we have mentioned can be dyed in any colour and any quantity ranging from 1 kg to 600 kg.