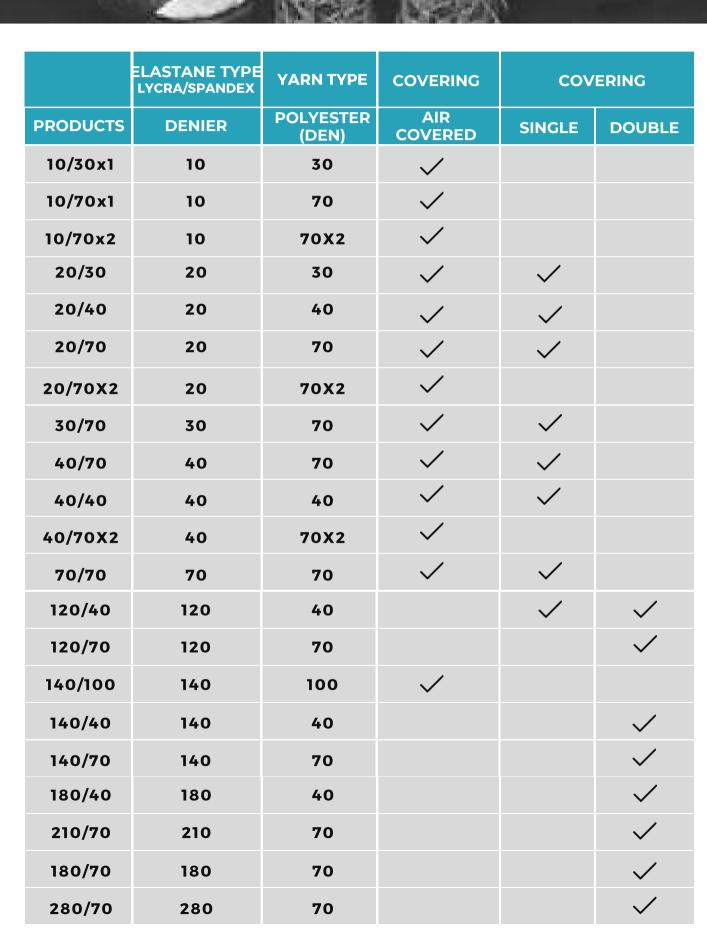

#### SPECIALIZING IS SOCK YARN

 Covered yarns which are offered in a wide variety of permutations and combinations with nylon and polyester being covered with rubber/spandex or lycra in any count. We have the possibility of offering Air covering, Single & Double conventional covering

#### SPECIALIZING IS SOCK YARN

• Covered yarns which are offered in a wide variety of permutations combinations with nylon and polyester in any count being covered with rubber/spandex or lycra in any count. We have the possibility of offering Air covering, Single & double conventional covering

#### SPECIALIZING IS SOCK YARN

 Covered yarns which are offered in a wide variety of permutations combinations with nylon and polyester being covered with rubber/spandex or lycra in any count. We have the possibility of offering Air covering, Single & double conventional covering