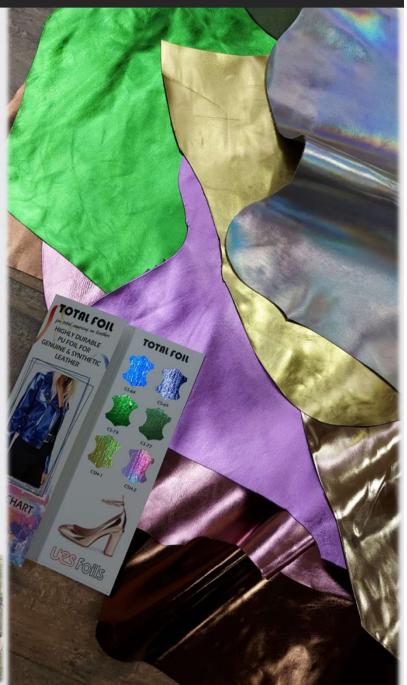

# Crystal Foils

- Transparent Crystal Foils
- Crystal foils combined with metallic foils
- Colored Crystal Foils
   (White,Black,Beige..)

#### **UES** is

- a manufacturer of crystal foils with almost 20 years of experience in the sector.
- offering more than 200 designs
- able to create any new patterns including your brand designs.