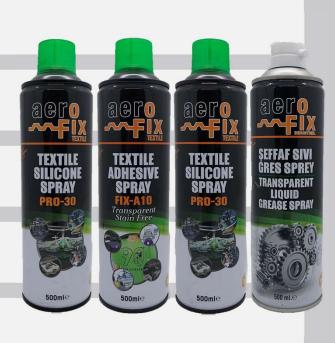

## Chemicals:

- **TEXTILE SILICON SPRAY**
- TEXTILE ADHESIVE SPRAY
- **♦ TRANSPARENT LIQUID GREASE SPRAY**
- MULTI PURPOSE CARE SPRAY
  - OIL&STAIN REMOVING SPRAY