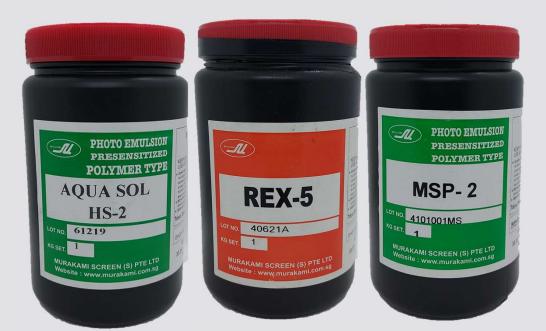

## Chemicals:

PHOTO EMULSION

Diazo Base Photo Emulsion suitable for Textile Printing