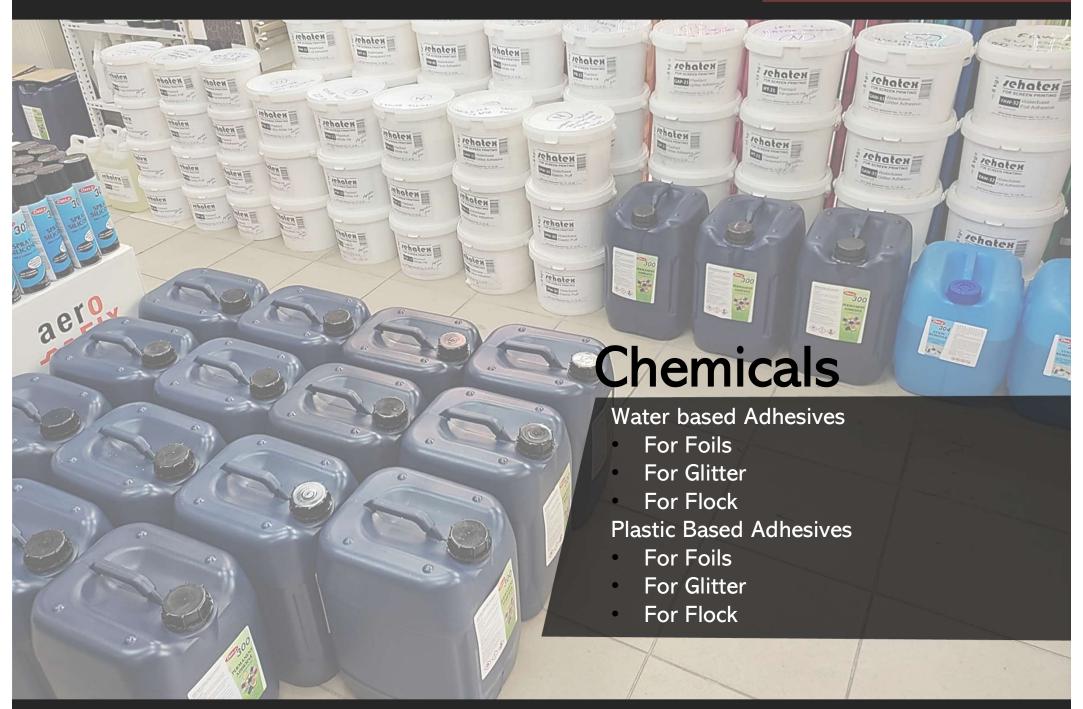

## Chemicals:

PHOTO EMULSION

Diazo Base Photo Emulsion suitable for Textile Printing