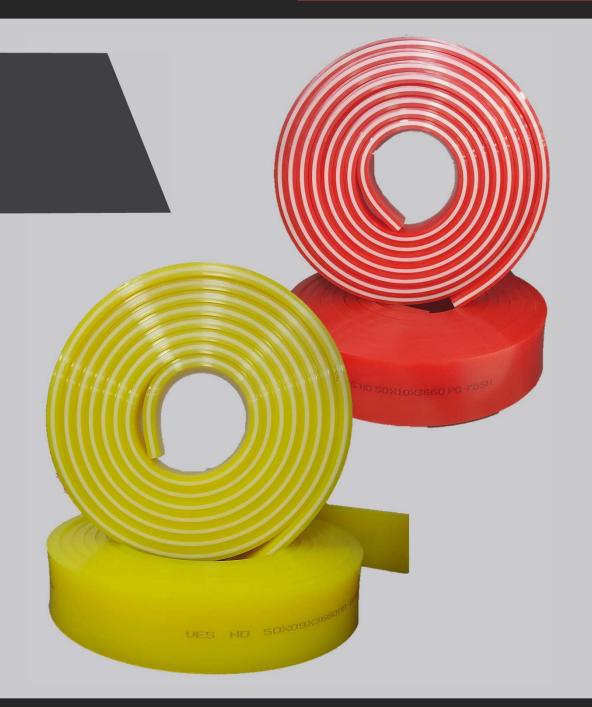

## SQUEEGEE BLADES

Single available hardnesses

• 50/60/70/80A shores

Triple (Sandwich) available hardnesses

- 65/90/65 shores
- 75/90/75 shores

Each 3,66m roll in a box