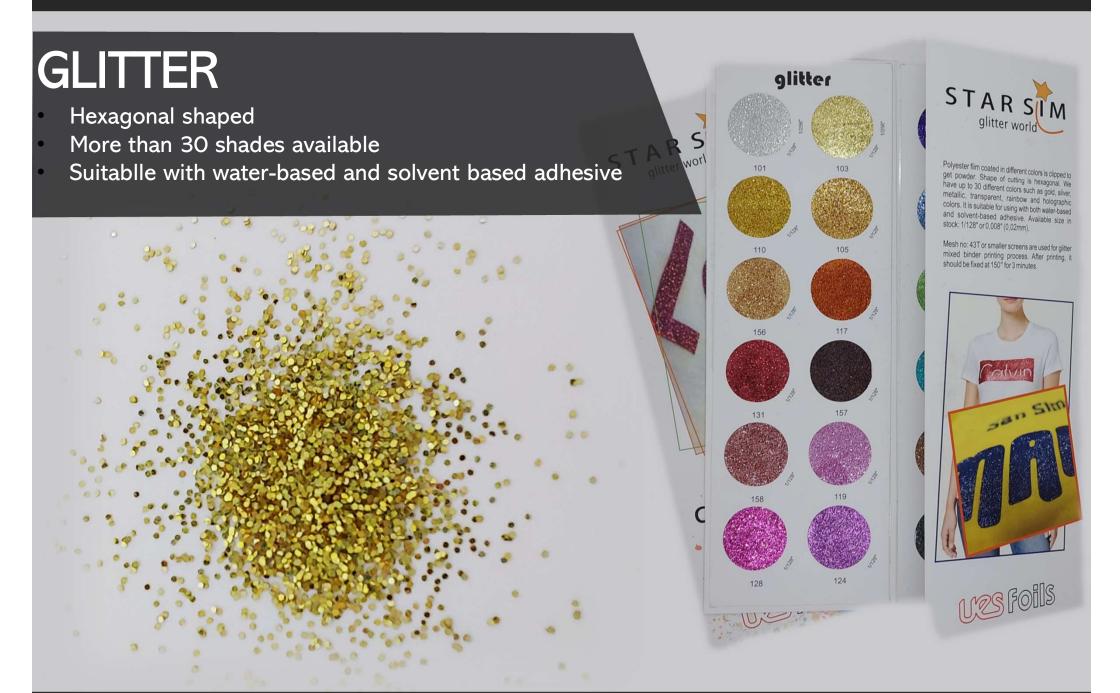

## Chemicals:

PHOTO EMULSION

Diazo Base Photo Emulsion suitable for Textile Printing

## Chemicals:

- **TEXTILE SILICON SPRAY**
- TEXTILE ADHESIVE SPRAY
- **♦ TRANSPARENT LIQUID GREASE SPRAY**
- MULTI PURPOSE CARE SPRAY
  - OIL&STAIN REMOVING SPRAY