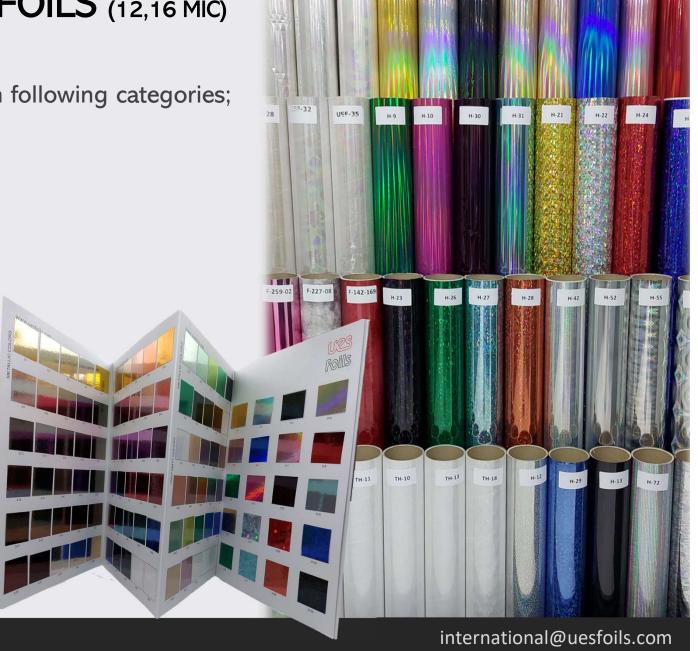

## PARTIAL TRANSFER FOILS (12,16 MIC)

More than 300 colors available in following categories;

- Metalic Plain Colors
- Full/Semi Matt Colors M/YM
- Soft Metalic Colors SM
- Colorless Glossy/Matt Foils
- Multicolor Foils
- Hologram Foils

# Crystal Foils

- Transparent Crystal Foils
- Crystal foils combined with metallic foils
- Colored Crystal Foils
   (White,Black,Beige..)

#### **UES** is

- a manufacturer of crystal foils with almost 20 years of experience in the sector.
- offering more than 200 designs
- able to create any new patterns including your brand designs.