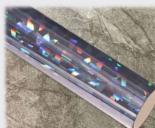

## PARTIAL TRANSFER FOILS (12,16 MIC)

More than 300 colors available in following categories;

- Metalic Plain Colors
- Full/Semi Matt Colors M/YM
- Soft Metalic Colors SM
- Colorless Glossy/Matt Foils
- Multicolor Foils
- Hologram Foils