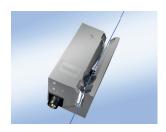

# TEMPERATURE CONTROL <sup>°</sup>○ □

Temperature transmission system · UTR single or multi zone transmitter