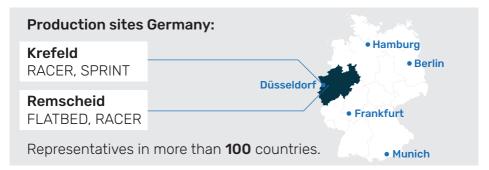

Trade Show Guide 2024



#### **ZSK EMBROIDERY MACHINES**







# **SPRINT SERIES**

- · Single head embroidery machines.
- 12, 18 or 24 needles/colours.
- Flat and tubular embroidery.
- (Extra-) large embroidery fields.

#### Coloreel

• Unique direct connection to Coloreel for maximum precision.









#### **RACER SERIES**

- · Single- and multi-head machines.
- Combination machines for Chenille or Cording, Taping and Coiling.
- 12, 18 or 24 needles/colours.
- Head Selection that increases productivity.
- **NEW** Premium Cap Frame Device.
  - Improved embroidery results.
  - Perfect for small lettering.
  - Ideal for 3D puffy embroidery.
- **NEW** Switchable thread tension K-Head.
  - Perfect thread tension either for chain or moss stitch.













#### **R-SERIES**

- Single- and multi-head RACER-R with up to 2.020 rpm.
- Less vibration