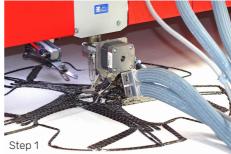

#### Step1:

Automated composite preforms lay-up via TFP technology (up to 3 meters preforms!).