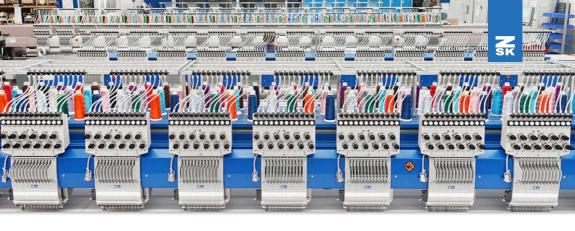

#### **CHALLENGER & FLAT SERIES**

- Machines with 1-56 embroidery heads.
- 6, 9, 12 or 18 needles/colours per embroidery head.
- Combination machines for Chenille or Cording, Taping and Coiling.
- Optional Auto Select bobbin changer.
- Large capacity rotary hook (Jumbo) and suitable Auto Select bobbin changer for uncompareable up-time.
- NEW High performance drives (CHALLENGER II Series).