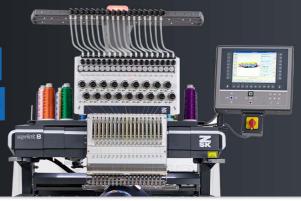

# **SPRINT SERIES**

- · Single head embroidery machines.
- 12, 18 or 24 needles/colours.
- Flat and tubular embroidery.
- (Extra-) large embroidery fields.