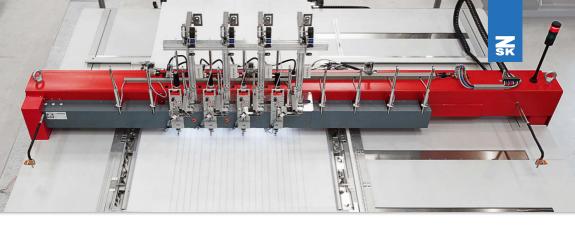

# **TECHNICAL EMBROIDERY SYSTEMS**

- Tailored Fiber Placement (TFP).
- Tailored Wire Placement (TWP).
- Tailored Tube Placement (TTP).
- Scalable manufacturing.
  - Up to 20 components simultaneously.
  - Up to 27 m² embroidery field.
  - Up to 3 m embroidery field depth.
- Fast fiber laying for large parts.
- High Volume TFP for high efficiency.
- Workflow Solutions.

8 | TRADE SHOW GUIDE

- Active supply unit for tapes, wires or fibers.
- Up to four wire or fiber strands per head can be fed.
- Switching between media/fiber strands - laying them down either independently, either in parallel.
- Swiveling the laying feet, enables the pantograph to pass through. Technically a third foot can be attached to this position as well.
- Easy access to media rolls due to portal or pole creel.
- Automatic material cutter.
- NEW End of thread detection.