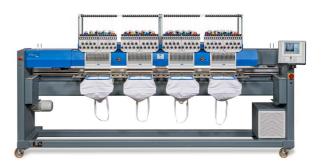

#### **RACER SERIES**

- · Single- and multi-head machines.
- Combination machines for Chenille or Cording, Taping and Coiling.
- 12, 18 or 24 needles/colours.
- Head Selection that increases productivity.
- **NEW** Premium Cap Frame Device.
  - Improved embroidery results.
  - Perfect for small lettering.
  - Ideal for 3D puffy embroidery.
- **NEW** Switchable thread tension K-Head.
  - Perfect thread tension either for chain or moss stitch.