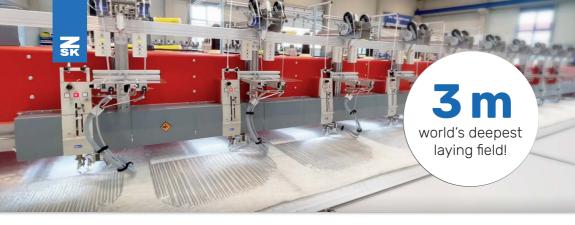

# **TECHNICAL EMBROIDERY SYSTEMS**

- Tailored Fiber Placement (TFP).
- Tailored Wire Placement (TWP).
- Tailored Tube Placement (TTP).
- Scalable manufacturing.
  - Up to 20 components simultaneously.
  - Up to 27 m² embroidery field.
  - Up to 3 m embroidery field depth.
- Fast fiber laying for large parts.
- High Volume TFP for high efficiency.
- Workflow Solutions.