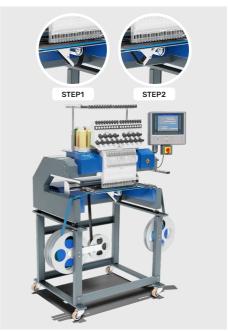

#### **RACER SERIES**

- · Single- and multi-head machines.
- Combination machines for Chenille or Cording, Taping and Coiling.
- 12, 18 or 24 needles/colours.
- Head Selection that increases productivity.
- **NEW** Premium Cap Frame Device.
  - Improved embroidery results.
  - Perfect for small lettering.
  - Ideal for 3D puffy embroidery.
- **NEW** Switchable thread tension K-Head.
  - Perfect thread tension either for chain or moss stitch.