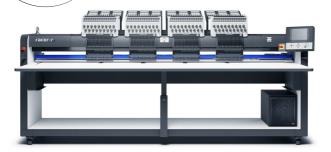

#### **RACER SERIES**

- · Single- and multi-head machines.
- Combination machines for Chenille or Cording, Taping and Coiling.
- 12, 18 or 24 needles/colours.
- Head Selection that increases productivity.
- **NEW** Premium Cap Frame Device.
  - Improved embroidery results.
  - Perfect for small lettering.
  - Ideal for 3D puffy embroidery.
- **NEW** Switchable thread tension K-Head.
  - Perfect thread tension either for chain or moss stitch.

#### **R-SERIES**

- Single- and multi-head RACER-R with up to 2.020 rpm.
- Less vibration, less noise.
- High embroidery speed.
- Impressive embroidery quality.
- · Less thread breaks.
- Low maintenance.
- Exchangeable embroidery heads.
- Ergonomic yarn rack.
- Integrated machine status indicator.
- Electronic-Presser-Foot Drive.
- Height adjustable Presser Foot.