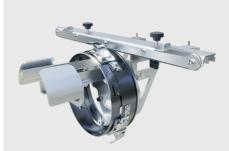

#### **RACER SERIES**

- · Single- and multi-head machines.
- Combination machines for Chenille or Cording, Taping and Coiling.
- 12, 18 or 24 needles/colours.
- Head Selection that increases productivity.
- **NEW** Premium Cap Frame Device.
  - Improved embroidery results.
  - Perfect for small lettering.
  - Ideal for 3D puffy embroidery.
- **NEW** Switchable thread tension K-Head.
  - Perfect thread tension either for chain or moss stitch.