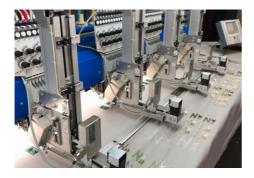

# **TECHNICAL EMBROIDERY SYSTEMS**

- Tailored Fiber Placement (TFP).
- Tailored Wire Placement (TWP).
- Tailored Tube Placement (TTP).
- Scalable manufacturing.
  - Up to 20 components simultaneously.
  - Up to 27 m² embroidery field.
  - Up to 3 m embroidery field depth.
- Fast fiber laying for large parts.
- High Volume TFP for high efficiency.
- Workflow Solutions.

8 | TRADE SHOW GUIDE

- Active supply unit for tapes, wires or fibers.
- Up to four wire or fiber strands per head can be fed.
- Switching between media/fiber strands - laying them down either independently, either in parallel.
- Swiveling the laying feet, enables the pantograph to pass through. Technically a third foot can be attached to this position as well.
- Easy access to media rolls due to portal or pole creel.
- Automatic material cutter.
- NEW End of thread detection.