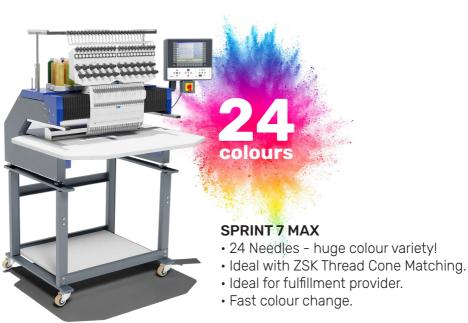

# **SPRINT SERIES**

- · Single head embroidery machines.
- 12, 18 or 24 needles/colours.
- Flat and tubular embroidery.
- (Extra-) large embroidery fields.