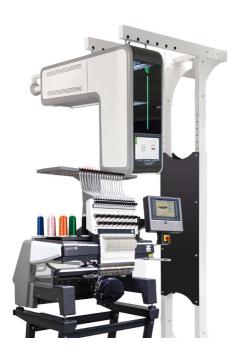

#### **RACER SERIES**

- · Single- and multi-head machines.
- Combination machines for Chenille or Cording, Taping and Coiling.
- 12, 18 or 24 needles/colours.
- Head Selection that increases productivity.
- **NEW** Premium Cap Frame Device.
  - Improved embroidery results.
  - Perfect for small lettering.
  - Ideal for 3D puffy embroidery.
- **NEW** Switchable thread tension K-Head.
  - Perfect thread tension either for chain or moss stitch.

#### **R-SERIES**

- Single- and multi-head RACER-R with up to 2.020 rpm.
- Less vibration, less noise.
- High embroidery speed.
- Impressive embroidery quality.
- · Less thread breaks.
- Low maintenance.
- Exchangeable embroidery heads.
- Ergonomic yarn rack.
- Integrated machine status indicator.
- Electronic-Presser-Foot Drive.
- Height adjustable Presser Foot.