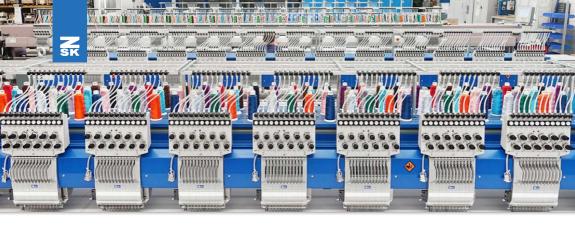

#### **CHALLENGER & FLAT SERIES**

- Machines with 1-56 embroidery heads.
- 6, 9, 12 or 18 needles/colours per embroidery head.
- Combination machines for Chenille or Cording, Taping and Coiling.
- Optional Auto Select bobbin changer.
- Large capacity rotary hook (Jumbo) and suitable Auto Select bobbin changer for uncompareable up-time.
- NEW High performance drives (CHALLENGER II Series).