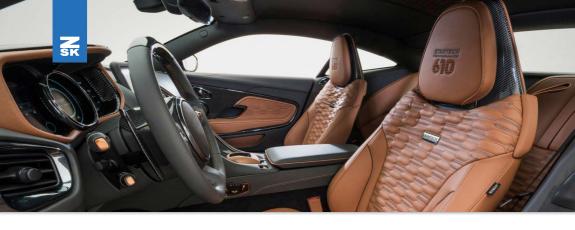

# **AUTOMOTIVE EMBROIDERY**

- Perfect seam-perforation alignment with OPS2 Camera System.
- Ergonomic laptop and T8 mount.
- Customized embroidery frame solutions for pre-cut parts.
- Save valuable time using pneumatic connection and clamping.