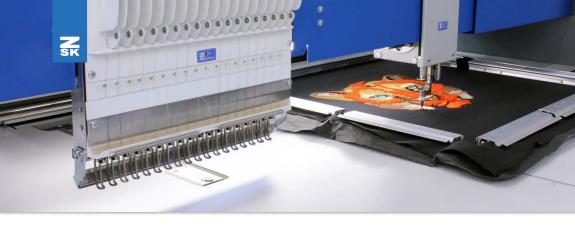

# **SPRINT SERIES**

- · Single head embroidery machines.
- 12, 18 or 24 needles/colours.
- Flat and tubular embroidery.
- (Extra-) large embroidery fields.

#### **RACER SERIES**

- · Single- and multi-head machines.
- Combination machines for Chenille or Cording, Taping and Coiling.
- 12, 18 or 24 needles/colours.
- Head Selection that increases productivity.
- **NEW** Premium Cap Frame Device.
  - Improved embroidery results.
  - Perfect for small lettering.
  - Ideal for 3D puffy embroidery.
- **NEW** Switchable thread tension K-Head.
  - Perfect thread tension either for chain or moss stitch.

#### **R-SERIES**

- Single- and multi-head RACER-R with up to 2.020 rpm.
- Less vibration, less noise.
- High embroidery speed.
- Impressive embroidery quality.
- · Less thread breaks.
- Low maintenance.
- Exchangeable embroidery heads.
- Ergonomic yarn rack.
- Integrated machine status indicator.
- Electronic-Presser-Foot Drive.
- Height adjustable Presser Foot.