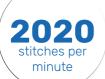

#### **R-SERIES**

- Single- and multi-head RACER-R with up to 2.020 rpm.
- Less vibration, less noise.
- High embroidery speed.
- Impressive embroidery quality.
- · Less thread breaks.
- Low maintenance.
- Exchangeable embroidery heads.
- Ergonomic yarn rack.
- Integrated machine status indicator.
- Electronic-Presser-Foot Drive.
- Height adjustable Presser Foot.