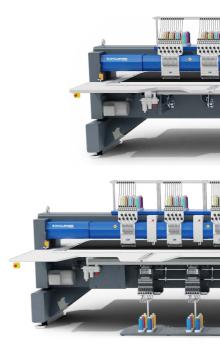

#### **RACER SERIES**

- · Single- and multi-head machines.
- Combination machines for Chenille or Cording, Taping and Coiling.
- 12, 18 or 24 needles/colours.
- Head Selection that increases productivity.
- **NEW** Premium Cap Frame Device.
  - Improved embroidery results.
  - Perfect for small lettering.
  - Ideal for 3D puffy embroidery.
- **NEW** Switchable thread tension K-Head.
  - Perfect thread tension either for chain or moss stitch.