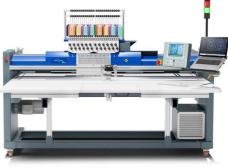

#### **ZSK EMBROIDERY MACHINES**

# **SPRINT SERIES**

- · Single head embroidery machines.
- 12, 18 or 24 needles/colours.
- Flat and tubular embroidery.
- (Extra-) large embroidery fields.