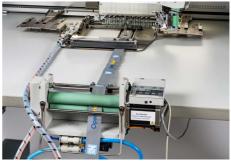

# **AUTOMOTIVE EMBROIDERY**

- Perfect seam-perforation alignment with OPS2 Camera System.
- Ergonomic laptop and T8 mount.
- Customized embroidery frame solutions for pre-cut parts.
- Save valuable time using pneumatic connection and clamping.