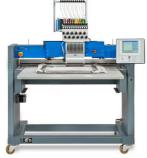

# **SPRINT SERIES**

- · Single head embroidery machines.
- 12, 18 or 24 needles/colours.
- Flat and tubular embroidery.
- (Extra-) large embroidery fields.