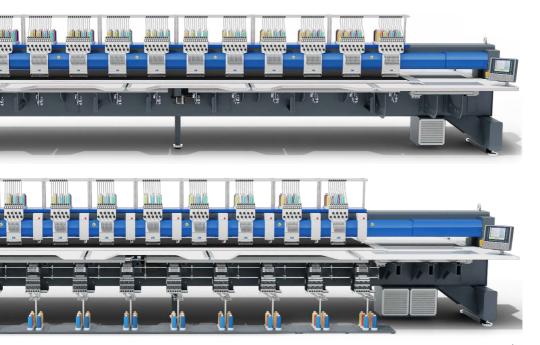

#### **RACER SERIES**

- · Single- and multi-head machines.
- Combination machines for Chenille or Cording, Taping and Coiling.
- 12, 18 or 24 needles/colours.
- Head Selection that increases productivity.
- **NEW** Premium Cap Frame Device.
  - Improved embroidery results.
  - Perfect for small lettering.
  - Ideal for 3D puffy embroidery.
- **NEW** Switchable thread tension K-Head.
  - Perfect thread tension either for chain or moss stitch.

#### **R-SERIES**

- Single- and multi-head RACER-R with up to 2.020 rpm.
- Less vibration, less noise.
- High embroidery speed.
- Impressive embroidery quality.
- · Less thread breaks.
- Low maintenance.
- Exchangeable embroidery heads.
- Ergonomic yarn rack.
- Integrated machine status indicator.
- Electronic-Presser-Foot Drive.
- Height adjustable Presser Foot.

#### **CHALLENGER & FLAT SERIES**

- Machines with 1-56 embroidery heads.
- 6, 9, 12 or 18 needles/colours per embroidery head.
- Combination machines for Chenille or Cording, Taping and Coiling.
- Optional Auto Select bobbin changer.
- Large capacity rotary hook (Jumbo) and suitable Auto Select bobbin changer for uncompareable up-time.
- NEW High performance drives (CHALLENGER II Series).