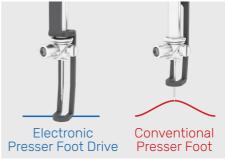

#### **R-SERIES**

- Single- and multi-head RACER-R with up to 2.020 rpm.
- Less vibration, less noise.
- High embroidery speed.
- Impressive embroidery quality.
- · Less thread breaks.
- Low maintenance.
- Exchangeable embroidery heads.
- Ergonomic yarn rack.
- Integrated machine status indicator.
- Electronic-Presser-Foot Drive.
- Height adjustable Presser Foot.