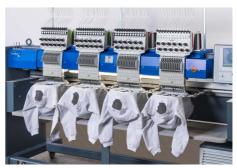

#### **CHALLENGER & FLAT SERIES**

- Machines with 1-56 embroidery heads.
- 6, 9, 12 or 18 needles/colours per embroidery head.
- Combination machines for Chenille or Cording, Taping and Coiling.
- Optional Auto Select bobbin changer.
- Large capacity rotary hook (Jumbo) and suitable Auto Select bobbin changer for uncompareable up-time.
- NEW High performance drives (CHALLENGER II Series).