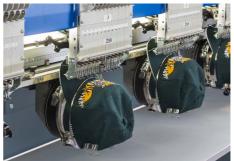

#### **RACER SERIES**

- · Single- and multi-head machines.
- Combination machines for Chenille or Cording, Taping and Coiling.
- 12, 18 or 24 needles/colours.
- Head Selection that increases productivity.
- **NEW** Premium Cap Frame Device.
  - Improved embroidery results.
  - Perfect for small lettering.
  - Ideal for 3D puffy embroidery.
- **NEW** Switchable thread tension K-Head.
  - Perfect thread tension either for chain or moss stitch.