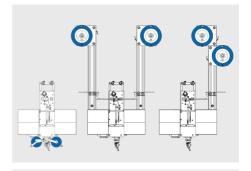

#### **RACER SERIES**

- · Single- and multi-head machines.
- Combination machines for Chenille or Cording, Taping and Coiling.
- 12, 18 or 24 needles/colours.
- Head Selection that increases productivity.
- **NEW** Premium Cap Frame Device.
  - Improved embroidery results.
  - Perfect for small lettering.
  - Ideal for 3D puffy embroidery.
- **NEW** Switchable thread tension K-Head.
  - Perfect thread tension either for chain or moss stitch.

#### **R-SERIES**

- Single- and multi-head RACER-R with up to 2.020 rpm.
- Less vibration, less noise.
- High embroidery speed.
- Impressive embroidery quality.
- · Less thread breaks.
- Low maintenance.
- Exchangeable embroidery heads.
- Ergonomic yarn rack.
- Integrated machine status indicator.
- Electronic-Presser-Foot Drive.
- Height adjustable Presser Foot.