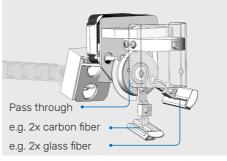

# **TECHNICAL EMBROIDERY SYSTEMS**

- Tailored Fiber Placement (TFP).
- Tailored Wire Placement (TWP).
- Tailored Tube Placement (TTP).
- Scalable manufacturing.
  - Up to 20 components simultaneously.
  - Up to 27 m² embroidery field.
  - Up to 3 m embroidery field depth.
- Fast fiber laying for large parts.
- High Volume TFP for high efficiency.
- Workflow Solutions.

8 | TRADE SHOW GUIDE

- Active supply unit for tapes, wires or fibers.
- Up to four wire or fiber strands per head can be fed.
- Switching between media/fiber strands - laying them down either independently, either in parallel.
- Swiveling the laying feet, enables the pantograph to pass through. Technically a third foot can be attached to this position as well.
- Easy access to media rolls due to portal or pole creel.
- Automatic material cutter.
- NEW End of thread detection.