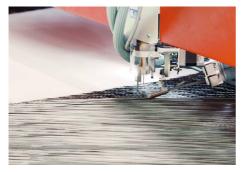

# **TECHNICAL EMBROIDERY SYSTEMS**

- Tailored Fiber Placement (TFP).
- Tailored Wire Placement (TWP).
- Tailored Tube Placement (TTP).
- Scalable manufacturing.
  - Up to 20 components simultaneously.
  - Up to 27 m² embroidery field.
  - Up to 3 m embroidery field depth.
- Fast fiber laying for large parts.
- High Volume TFP for high efficiency.
- Workflow Solutions.

8 | TRADE SHOW GUIDE

- Active supply unit for tapes, wires or fibers.
- Up to four wire or fiber strands per head can be fed.
- Switching between media/fiber strands - laying them down either independently, either in parallel.
- Swiveling the laying feet, enables the pantograph to pass through. Technically a third foot can be attached to this position as well.
- Easy access to media rolls due to portal or pole creel.
- Automatic material cutter.
- NEW End of thread detection.