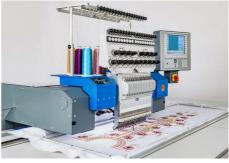

#### **CHALLENGER & FLAT SERIES**

- Machines with 1-56 embroidery heads.
- 6, 9, 12 or 18 needles/colours per embroidery head.
- Combination machines for Chenille or Cording, Taping and Coiling.
- Optional Auto Select bobbin changer.
- Large capacity rotary hook (Jumbo) and suitable Auto Select bobbin changer for uncompareable up-time.
- NEW High performance drives (CHALLENGER II Series).