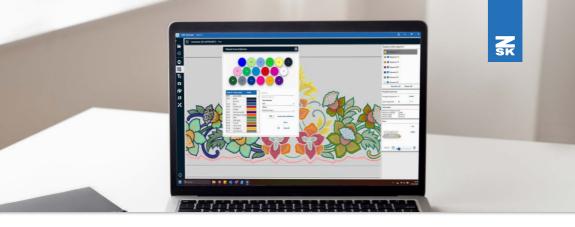

# **AUTOMATE - WORKFLOW SOLUTIONS**

- Fully- and Semi-automated workflow solutions: Roll2Roll, Roll2Basket or Roll2Cut.
- Fully automated Patch Solution on Velcro.
- Repeatable and fast hooping with the EPS HoopStation.
- ZSK Software Solutions, such as thread cone matching.

**K-Head Parameters** English & German

Model Comparison SPRINT

**Model Comparison RACER** English

BasePac Catalog

English

**EPCwin Catalog** English