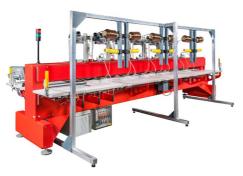

# **TECHNICAL EMBROIDERY SYSTEMS**

- Tailored Fiber Placement (TFP).
- Tailored Wire Placement (TWP).
- Tailored Tube Placement (TTP).
- Scalable manufacturing.
  - Up to 20 components simultaneously.
  - Up to 27 m² embroidery field.
  - Up to 3 m embroidery field depth.
- Fast fiber laying for large parts.
- High Volume TFP for high efficiency.
- Workflow Solutions.

8 | TRADE SHOW GUIDE

- Active supply unit for tapes, wires or fibers.
- Up to four wire or fiber strands per head can be fed.
- Switching between media/fiber strands - laying them down either independently, either in parallel.
- Swiveling the laying feet, enables the pantograph to pass through. Technically a third foot can be attached to this position as well.
- Easy access to media rolls due to portal or pole creel.
- Automatic material cutter.
- NEW End of thread detection.