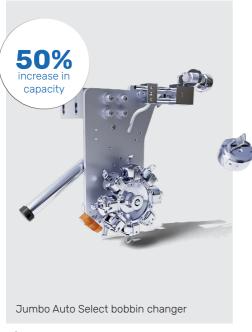

#### **CHALLENGER & FLAT SERIES**

- Machines with 1-56 embroidery heads.
- 6, 9, 12 or 18 needles/colours per embroidery head.
- Combination machines for Chenille or Cording, Taping and Coiling.
- Optional Auto Select bobbin changer.
- Large capacity rotary hook (Jumbo) and suitable Auto Select bobbin changer for uncompareable up-time.
- NEW High performance drives (CHALLENGER II Series).