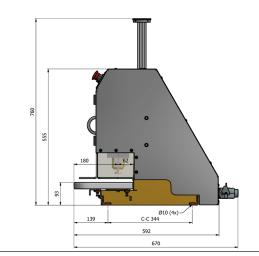

HF Generator

Side

The FG 120 is a small 3kW HF-generator with built-in control system for controlling welding parameters. It is suitable as a stand-alone unit for eyelet welding.

19/43

#### Dimensions

Front

forsstrom.com/machine/cp9

Learn more about the benefits of having the Forsstrom x Carmo CP9 as part of your production.

Call or email Forsstrom sales: Tel: +46 523 66 66 61 sales@forsstrom.com