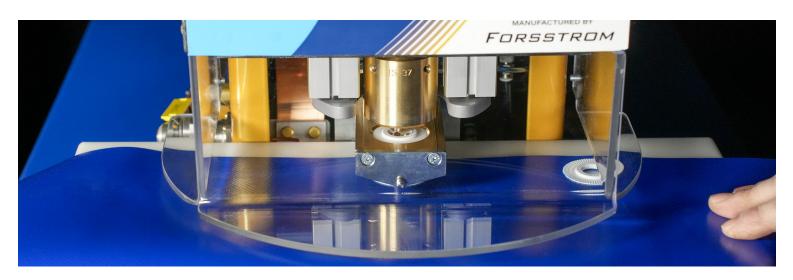

#### New and Improved

Eyelet change

The CP9 features a redesigned eyelet change mechanism for effortless operation. Backed by Forsstrom's service team, the CP9 sets a new standard in reliability and performance.

### **Electrodes for eyelets**