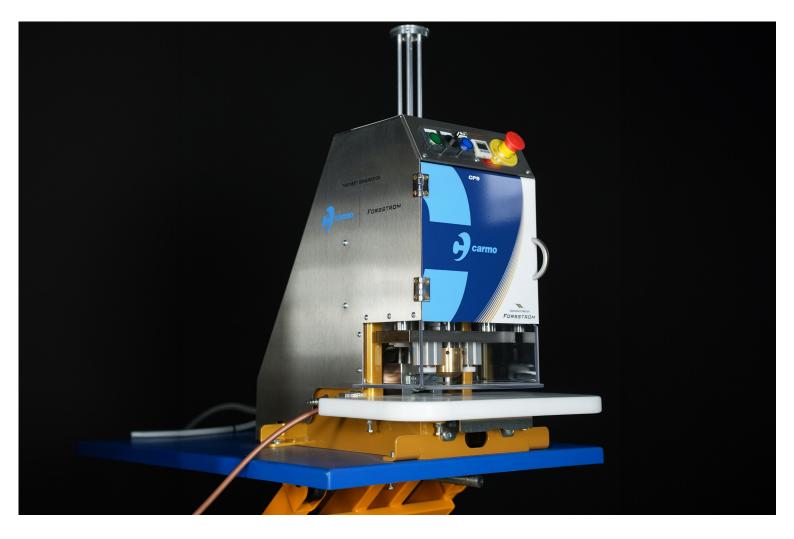

# CP9

**Technical specifications** 

Standard voltage 230 VAC

Frequency 50 Hz

Max electricity consumption 1 A

Fuse max 13 A

Pressure 6.4-10 bar

Litre air per minute 25 l/m

HF Generator

Side

The FG 120 is a small 3kW HF-generator with built-in control system for controlling welding parameters. It is suitable as a stand-alone unit for eyelet welding.

19/43