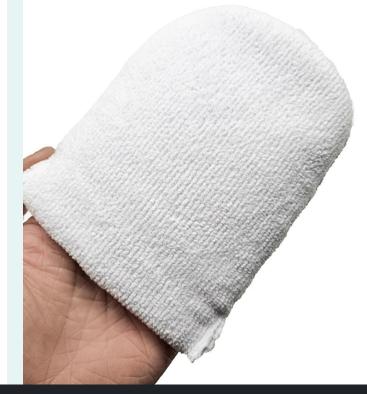

## **Microfiber Interior Mitt**

- Finest quality of smoke thread & covering microfiber fabric
- Specially designed for interior purpose
- Quickly-dry & comfortable
- Lint-free, Machine-washable & Streak-free
- Highly hygienic & Extreme water absorbent
- Easy to use

Name : Microfiber Interior Mitt Size :Customized Color : Customized Origin : Korea Customized packaging is available