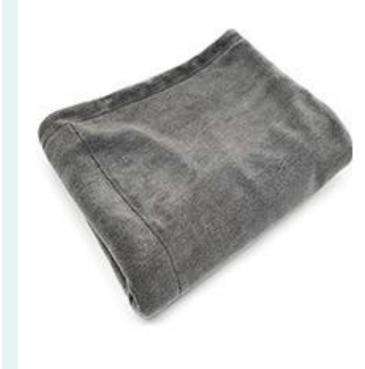

# **Double Twist Drying Towel**

- Finest quality of microfiber twist pile fabric & specially designed for drying purpose. The most supreme quality materials are double stitched
- Extremely long, luxurious and soft microfiber twist pile with premium blend 70/30. Also, double stitched seams are hidden to minimize risk of scratching
- Special stitch inside to prevent your hand from slipping off while washing your car
- Super absorbent, quickly dry, Lint-free, soft & comfortable
- Machine-washable

1000,1100,1200,1400,1500,1600GSM

Name : Double Twist Drying Towel
Size : 70x90 cm or customized
Color : Customized
Origin : Korea
Customized packaging is available