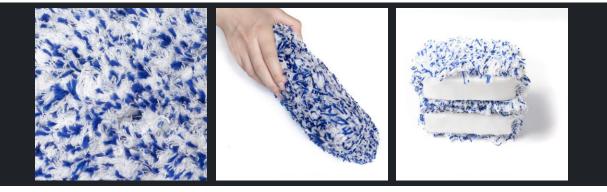

# Fluffy Wash Mitt

- Finest quality of microfiber fabric
- Its thickness helps for an easy car wash
- Its glove shape with a flexible banding at the sleeve facilitates car wash
- The finest quality of the microfiber does not only remove stains, pollution and allows to clean easily all the nooks & crannies of your car, but it keeps bubbles longer than other products
- Quickly dry, soft & comfortable
- Machine-washable & streak-free
- Highly hygienic & extreme water absorbent

Name : Fluffy Wash Mitt Size : 29x16 cm, 25x17 cm or customized Color : Customized Origin : Korea Customized packaging is available