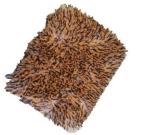

# **Double Twist Drying Towel**

- Finest quality of microfiber twist pile fabric & specially designed for drying purpose. The most supreme quality materials are double stitched
- Extremely long, luxurious and soft microfiber twist pile with premium blend 70/30. Also, double stitched seams are hidden to minimize risk of scratching
- Special stitch inside to prevent your hand from slipping off while washing your car
- Super absorbent, quickly dry, Lint-free, soft & comfortable
- Machine-washable

1000,1100,1200,1400,1500,1600GSM

Name : Double Twist Drying Towel
Size : 70x90 cm or customized
Color : Customized
Origin : Korea
Customized packaging is available