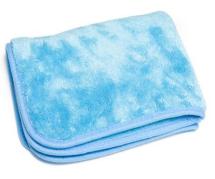

# Super Absorbent Microfiber Drying Towel

- Finest quality of microfiber fabric & specially designed for drying purpose
- Streak-free thanks to its flat Lylex banding
- Super absorbent & Quickly dry
- Lint-free, soft & comfortable
- Machine-washable
- Highly hygienic & extreme water absorbent
- 460, 530, 600, 700, 750, 800 GSM

Name : Super absorbent microfiber drying towel
Size : 50x60 cm, 60x90 cm or customized
Color : Customized
Origin : Korea
Customized packaging is available

8