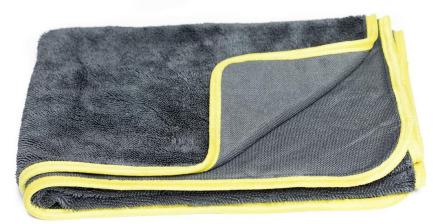

# **Microfiber Fusion Drying Towel**

- Finest quality of microfiber fabric & specially designed for drying purpose
- Streak-free thanks to its flat Lylex banding
- Super absorbent & Quickly dry
- Lint-free, soft & comfortable
- Machine-washable
- Highly hygienic & extreme water absorbent
- Cut plush fabric and twisted loop are in one fabric

Name :Microfiber Fusion Drying towel Size : 50x60 cm, 60x90 cm or customized Color : Customized Origin : Korea Customized packaging is available

9