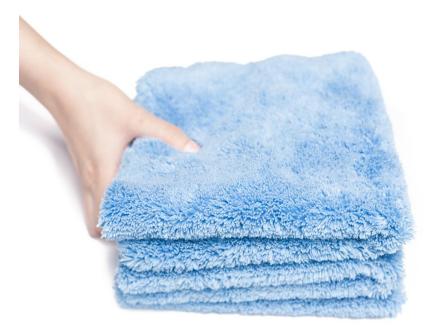

## **Microfiber Glass Cleaning Towel**

- It is specially designed for glass cleaning
- The finest quality Microfiber fabric is used
- Quickly dry, soft & comfortable
- Lint-free, machine washable, streak free
- Highly hygienic, extreme water absorbent
- As it is woven high density of inclined-mountain structure, it removes stains & pollution smoothly nit sticking to the surface
- No chemical needed, water is enough

Name : Microfiber glass cleaning towel Size : 30x30 cm, 40x40 cm or customized Color : Customized Origin : Korea Customized packaging is available

3