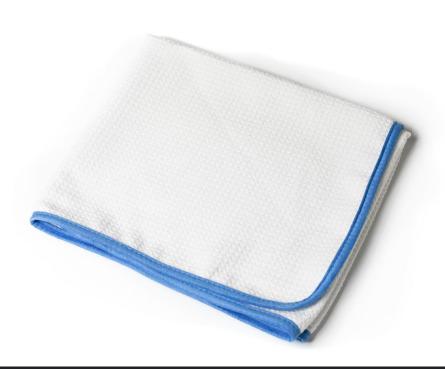

# Microfiber Hybrid waffle woven

# **Glass towel**

- It is specially designed for glass cleaning
- The finest quality Microfiber fabric is used
- Quickly dry, soft & comfortable
- Lint-free, machine washable, streak free
- Highly hygienic, extreme water absorbent
- As it is woven high density of inclined-mountain structure, it removes stains & pollution smoothly not sticking to the surface
- Safer from linting issue than the ordinary waffle weave
- Glass towels
- Taking advantages of 2 different types of glass towels (fancy weave and waffle weave)

Size : 30x30 cm, 40x40 cm or customized Color : Customized Origin : Korea Customized packaging is available

5