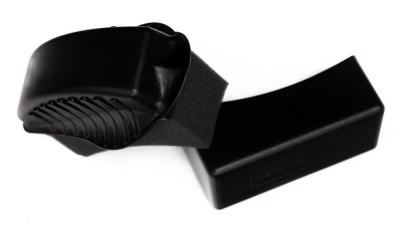

## **Tyre & Wheel Applicator**

- Premium 100% German sponge foam is used
- Extremely luxurious and soft sponge foam will make your wheel & tyre treatment effortless
- Specially designed and worked case will help you use it safely
- Top quality industrial adhesive is used . Also you can easily keep the sponge foam in the case inbuilt

Name : Tyre & Wheel Applicator Size : 10 x 4 cm (foam) and 12 x 6 cm (case) or customized Color : Customized Origin : Korea Customized packaging is available