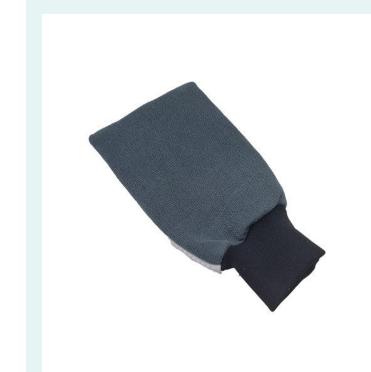

#### **Microfiber Glass Mitt**

- It is specially designed for glass cleaning
- The finest quality Microfiber fabric is used
- Quickly dry, soft & comfortable
- Lint-free, machine washable, streak free
- Highly hygienic, extreme water absorbent
- As it is woven high density of inclined-mountain structure, it removes stains & pollution smoothly not sticking to the surface
- Safer from linting issue than the ordinary waffle weave
- Glass towels

Name : Microfiber Carbon glass towel Size : customized Color : Customized Origin : Korea Customized packaging is available