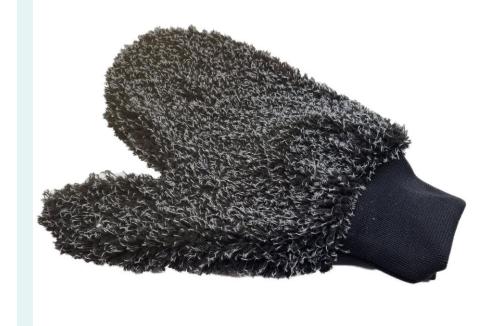

#### Wheel Brush

- Premium 100% split Korean microfiber plush fabric is used
- Extremely Safe & Effective : Extremely luxurious and soft microfiber fabric with premium blend 70/30
- Specially designed and worked microfiber fabric helps you easy and fast wheel washing

Name : Wheel Brush Size : 48 cm (length) and 23 x 7 cm (head) or customized Color : Customized Origin : Korea Customized packaging is available