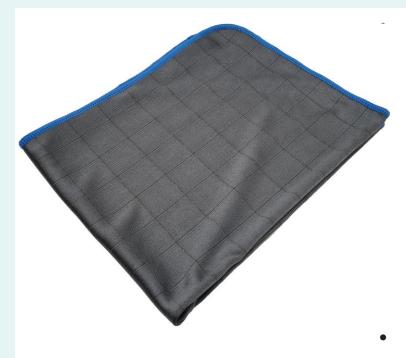

#### **Microfiber Carbon Glass Towel**

It is specially designed for glass cleaning The finest quality Microfiber fabric is used Quickly dry, soft & comfortable Lint-free, machine washable, streak free Highly hygienic, extreme water absorbent As it is woven high density of inclined-mountain structure, it removes stains & pollution smoothly not sticking to the surface

Safer from linting issue than the ordinary waffle weave

• Glass towels

Name : Microfiber Carbon glass towel Size : 30x30 cm, 40x40 cm or customized Color : Customized Origin : Korea Customized packaging is available