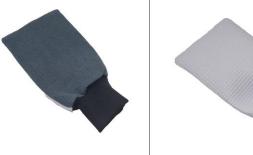

#### **Microfiber Glass Mitt**

- It is specially designed for glass cleaning
- The finest quality Microfiber fabric is used
- Quickly dry, soft & comfortable
- Lint-free, machine washable, streak free
- Highly hygienic, extreme water absorbent
- As it is woven high density of inclined-mountain structure, it removes stains & pollution smoothly not sticking to the surface
- Safer from linting issue than the ordinary waffle weave
- Glass towels

Name : Microfiber Carbon glass towel Size : customized Color : Customized Origin : Korea Customized packaging is available