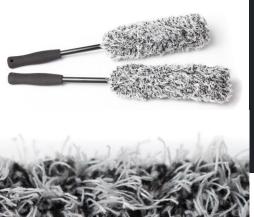

#### Wheel Brush

- Premium 100% split Korean microfiber plush fabric is used
- Extremely Safe & Effective : Extremely luxurious and soft microfiber fabric with premium blend 70/30
- Specially designed and worked microfiber fabric helps you easy and fast wheel washing

Name : Wheel Brush Size : 48 cm (length) and 23 x 7 cm (head) or customized Color : Customized Origin : Korea Customized packaging is available