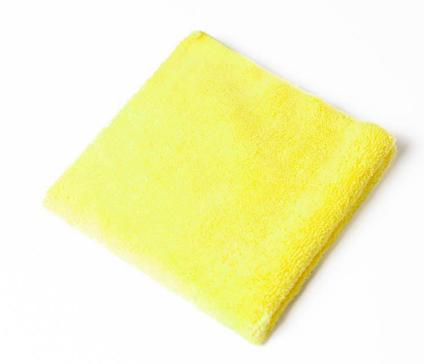

#### **Microfiber Suede Towel**

- Finest quality of microfiber fabric
- Multipurpose
- Quickly dry, soft & comfortable
- Lint-free, Machine-washable & Streak-free
- Highly hygienic & extreme water absorbent
- Super light

Name : Microfiber Suede Towel Size : 10x10 cm or customized Color : Customized Origin : Korea Customized packaging is available