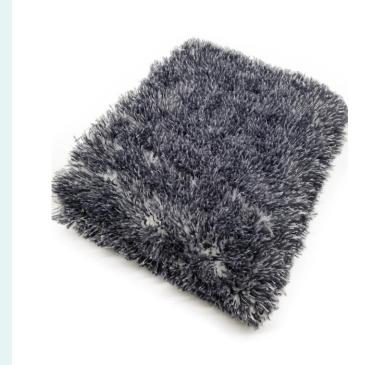

# **Microfiber Plush Drying Towel**

- Finest quality of microfiber fabric & specially designed for car drying
- Extreme thickness 1200, 1500 GSM
- It can be used with both sides
- It does not cause scratch on the surface thanks to the suede banding edges
- Quickly dry, soft & comfortable
- Lint-free, machine-washable & streak-free
- Highly hygienic & extreme water absorbent

Name : Microfiber Plush Drying Towel Size : 40x40 cm or customized Color : Customized Origin : Korea Customized packaging is available