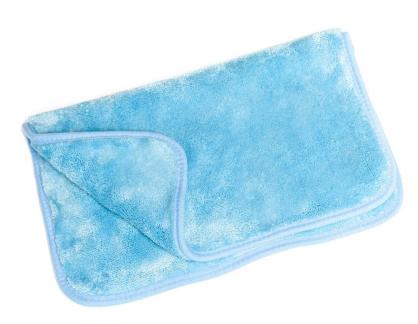

# Super Absorbent Microfiber Drying Towel

- Finest quality of microfiber fabric & specially designed for drying purpose
- Streak-free thanks to its flat Lylex banding
- Super absorbent & Quickly dry
- Lint-free, soft & comfortable
- Machine-washable
- Highly hygienic & extreme water absorbent
- 460, 530, 600, 700, 750, 800 GSM

Name : Super absorbent microfiber drying towel
Size : 50x60 cm, 60x90 cm or customized
Color : Customized
Origin : Korea
Customized packaging is available

8