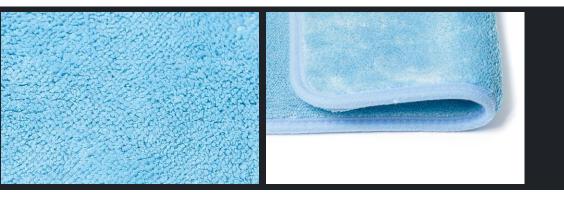

# Super Absorbent Microfiber Drying Towel

- Finest quality of microfiber fabric & specially designed for drying purpose
- Streak-free thanks to its flat Lylex banding
- Super absorbent & Quickly dry
- Lint-free, soft & comfortable
- Machine-washable
- Highly hygienic & extreme water absorbent
- 460, 530, 600, 700, 750, 800 GSM

Name : Super absorbent microfiber drying towel
Size : 50x60 cm, 60x90 cm or customized
Color : Customized
Origin : Korea
Customized packaging is available

8