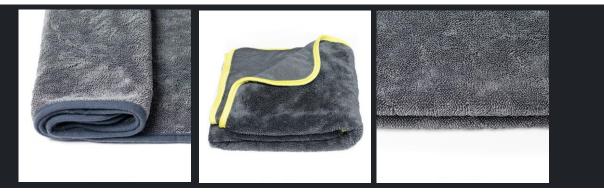

# **Microfiber Fusion Drying Towel**

- Finest quality of microfiber fabric & specially designed for drying purpose
- Streak-free thanks to its flat Lylex banding
- Super absorbent & Quickly dry
- Lint-free, soft & comfortable
- Machine-washable
- Highly hygienic & extreme water absorbent
- Cut plush fabric and twisted loop are in one fabric

Name :Microfiber Fusion Drying towel Size : 50x60 cm, 60x90 cm or customized Color : Customized Origin : Korea Customized packaging is available

9