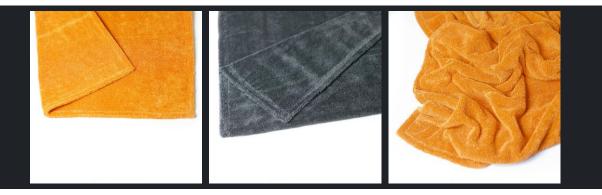

## **Microfiber Glass Cleaning Towel**

- It is specially designed for glass cleaning
- The finest quality Microfiber fabric is used
- Quickly dry, soft & comfortable
- Lint-free, machine washable, streak free
- Highly hygienic, extreme water absorbent
- As it is woven high density of inclined-mountain structure, it removes stains & pollution smoothly nit sticking to the surface
- No chemical needed, water is enough

Name : Microfiber glass cleaning towel Size : 30x30 cm, 40x40 cm or customized Color : Customized Origin : Korea Customized packaging is available

3