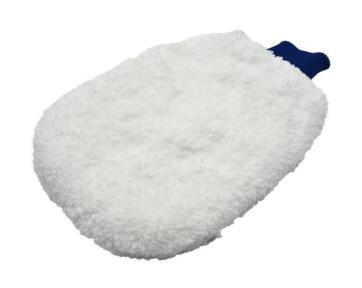

#### **Microfiber Glass Mitt**

- It is specially designed for glass cleaning
- The finest quality Microfiber fabric is used
- Quickly dry, soft & comfortable
- Lint-free, machine washable, streak free
- Highly hygienic, extreme water absorbent
- As it is woven high density of inclined-mountain structure, it removes stains & pollution smoothly not sticking to the surface
- Safer from linting issue than the ordinary waffle weave
- Glass towels

Name : Microfiber Carbon glass towel Size : customized Color : Customized Origin : Korea Customized packaging is available