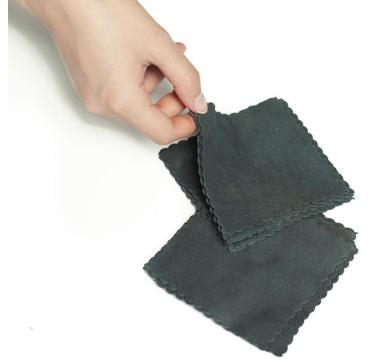

#### **Microfiber Carbon Glass Towel**

It is specially designed for glass cleaning The finest quality Microfiber fabric is used Quickly dry, soft & comfortable Lint-free, machine washable, streak free Highly hygienic, extreme water absorbent As it is woven high density of inclined-mountain structure, it removes stains & pollution smoothly not sticking to the surface

Safer from linting issue than the ordinary waffle weave

• Glass towels

Name : Microfiber Carbon glass towel Size : 30x30 cm, 40x40 cm or customized Color : Customized Origin : Korea Customized packaging is available