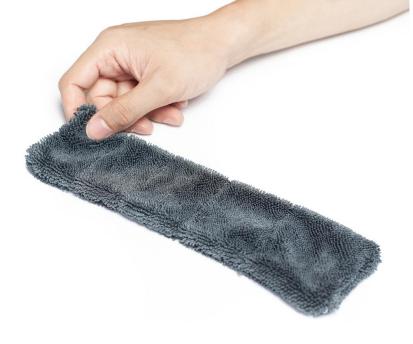

#### **Twisted magnet**

- The Finest materials microfiber plush fabric is used
- No more worries about water-running's appearing after a car wash coming out of mirrors, door handles trunk deck or turn signals.
- Super Soft & Absorbent
- We also added extra water absorbency than ordinary products using twist piled microfiber fabric

Name : Twisted magnet
Size : 7x28 cm or customized
Color : Customized
Origin : Korea
Customized packaging is available