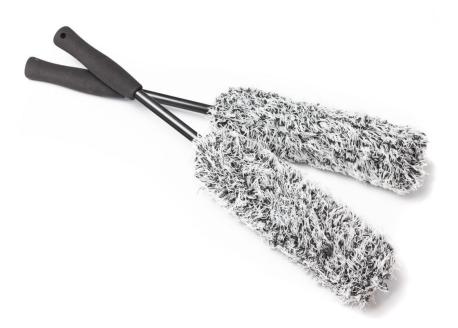

#### Wheel Brush

- Premium 100% split Korean microfiber plush fabric is used
- Extremely Safe & Effective : Extremely luxurious and soft microfiber fabric with premium blend 70/30
- Specially designed and worked microfiber fabric helps you easy and fast wheel washing

Name : Wheel Brush Size : 48 cm (length) and 23 x 7 cm (head) or customized Color : Customized Origin : Korea Customized packaging is available