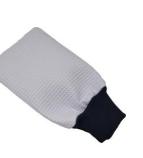

#### **Microfiber Glass Mitt**

- It is specially designed for glass cleaning
- The finest quality Microfiber fabric is used
- Quickly dry, soft & comfortable
- Lint-free, machine washable, streak free
- Highly hygienic, extreme water absorbent
- As it is woven high density of inclined-mountain structure, it removes stains & pollution smoothly not sticking to the surface
- Safer from linting issue than the ordinary waffle weave
- Glass towels

Name : Microfiber Carbon glass towel Size : customized Color : Customized Origin : Korea Customized packaging is available