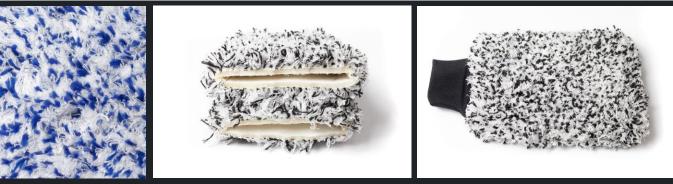

## Viscose Wash Mitt

- Finest quality of microfiber fabric
- Its thickness helps for an easy car wash
- Its glove shape with a flexible banding at the sleeve facilitates car wash
- The finest quality of the microfiber does not only remove stains, pollutions and allows to clean easily all the nooks & crannies of your car, but it keeps bubbles longer than other products
- Quickly dry, soft & comfortable
- Machine-washable & streak-free
- Highly hygienic & extreme water absorbent

Name : Viscose Wash Mitt
Size : 29x16 cm, 25x17 cm or customized
Color : Customized
Origin : Korea
Customized packaging is available