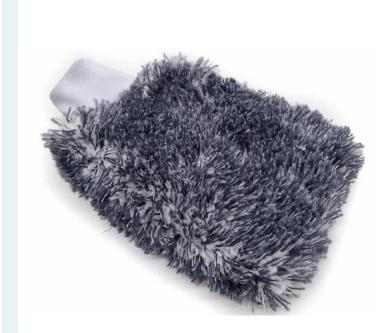

#### **Polyester Wash Mitt**

- Finest quality of microfiber fabric
- Its thickness helps for an easy car wash
- Its glove shape with a flexible banding at the sleeve facilitates car wash
- The finest quality of the microfiber does not only remove stains, pollutions and allows to clean easily all the nooks & crannies of your car, but it keeps bubbles longer than other products
- Quickly dry, soft & comfortable
- Machine-washable & streak-free
- Highly hygienic & extreme water absorbent

Name : Polyester Wash Mitt Size : 29x16 cm, 25x17 cm or customized Color : Customized Origin : Korea Customized packaging is available