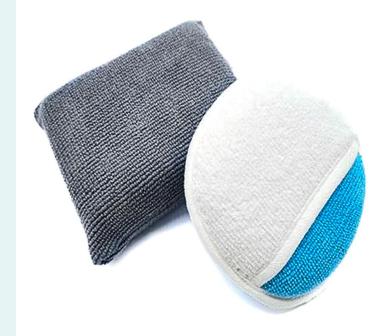

#### Viscose Wash Pad

- Finest quality of microfiber fabric
- Its thickness helps for an easy car wash
- The finest quality of the microfiber does not only remove stains, pollutions and allows to clean easily all the nooks & crannies of your car, but it keeps bubbles longer than other products
- Extremely fluffy & ideal size
- Quickly dry, soft & comfortable
- Lint-free & Machine-washable
- Highly hygienic & extreme water absorbent

Name : Viscose wash pad Size : 15 x 22 cm Color : Customized Origin : Korea Customized packaging is available

# Fluffy Wash Pad

- Finest quality of microfiber fabric
- Its thickness helps for an easy car wash
- The finest quality of the microfiber does not only remove stains, pollutions and allows to clean easily all the nooks & crannies of your car, but it keeps bubbles longer than other products
- Extremely fluffy & ideal size
- Quickly dry, soft & comfortable
- Lint-free & Machine-washable
- Highly hygienic & extreme water absorbent

Name : Fluffy Wash Pad Size : 15 x 22 cm Color : Customized Origin : Korea Customized packaging is available