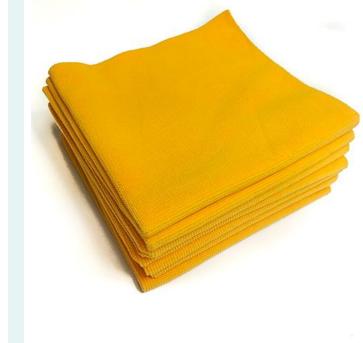

# **Microfiber Fancy Weave Glass**

# **Cleaning Towel**

- It is specially designed for glass cleaning
- The finest quality Microfiber fabric is used
- Quickly dry, soft & comfortable
- Lint-free, machine washable, streak free
- Highly hygienic, extreme water absorbent
- As it is woven high density of inclined-mountain structure, it removes stains & pollution smoothly not sticking to the surface
- No chemical needed, water is enough
- Sponge glued inside of the fabric
- High GSM (700)

Size : 30x30 cm, 40x40 cm or customized
Color : Customized
Origin : Korea
Customized packaging is available