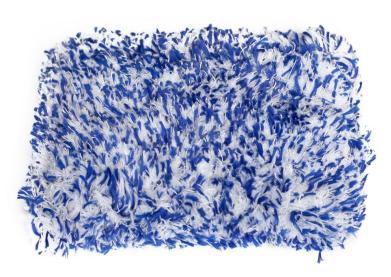

## **Microfiber Tr Loop Drying Towel**

- Finest quality of microfiber fabric & specially designed for car drying towel
- Short and highly dense short twisted piles absorb water very fast
- Extreme thickness
- It can be used with both sides
- Quickly dry, soft & comfortable
- Lint-free, machine-washable & streak-free
- Highly hygienic & extreme water absorbent

Name : Microfiber Tr Loop Drying Towel
Size : 70x90 cm or customized
Color : Customized
Origin : Korea
Customized packaging is available