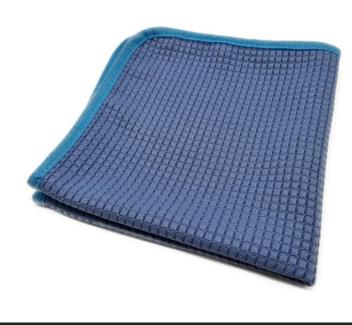

# Microfiber Hybrid waffle woven

# **Glass towel**

- It is specially designed for glass cleaning
- The finest quality Microfiber fabric is used
- Quickly dry, soft & comfortable
- Lint-free, machine washable, streak free
- Highly hygienic, extreme water absorbent
- As it is woven high density of inclined-mountain structure, it removes stains & pollution smoothly not sticking to the surface
- Safer from linting issue than the ordinary waffle weave
- Glass towels
- Taking advantages of 2 different types of glass towels (fancy weave and waffle weave)

Size : 30x30 cm, 40x40 cm or customized Color : Customized Origin : Korea Customized packaging is available

5