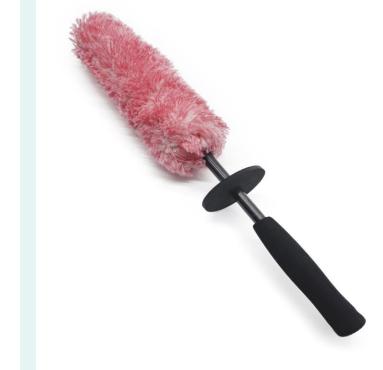

#### Wheel Brush

- Premium 100% split Korean microfiber plush fabric is used
- Extremely Safe & Effective : Extremely luxurious and soft microfiber fabric with premium blend 70/30
- Specially designed and worked microfiber fabric helps you easy and fast wheel washing

Name : Wheel Brush Size : 48 cm (length) and 23 x 7 cm (head) or customized Color : Customized Origin : Korea Customized packaging is available