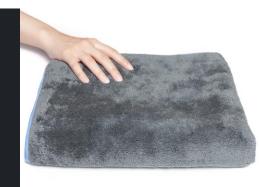

# **Microfiber Plush Drying Towel**

- Finest quality of microfiber fabric & specially designed for car drying
- Extreme thickness 1200, 1500 GSM
- It can be used with both sides
- It does not cause scratch on the surface thanks to the suede banding edges
- Quickly dry, soft & comfortable
- Lint-free, machine-washable & streak-free
- Highly hygienic & extreme water absorbent

Name : Microfiber Plush Drying Towel Size : 40x40 cm or customized Color : Customized Origin : Korea Customized packaging is available