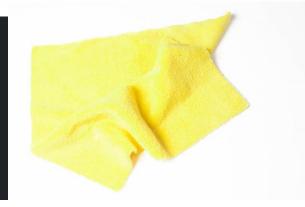

## **Microfiber Glass Cleaning Towel**

- It is specially designed for glass cleaning
- The finest quality Microfiber fabric is used
- Quickly dry, soft & comfortable
- Lint-free, machine washable, streak free
- Highly hygienic, extreme water absorbent
- As it is woven high density of inclined-mountain structure, it removes stains & pollution smoothly nit sticking to the surface
- No chemical needed, water is enough

Name : Microfiber glass cleaning towel Size : 30x30 cm, 40x40 cm or customized Color : Customized Origin : Korea Customized packaging is available

3