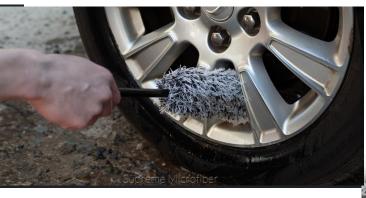

#### Wheel Brush

- Premium 100% split Korean microfiber plush fabric is used
- Extremely Safe & Effective : Extremely luxurious and soft microfiber fabric with premium blend 70/30
- Specially designed and worked microfiber fabric helps you easy and fast wheel washing

Name : Wheel Brush Size : 48 cm (length) and 23 x 7 cm (head) or customized Color : Customized Origin : Korea Customized packaging is available