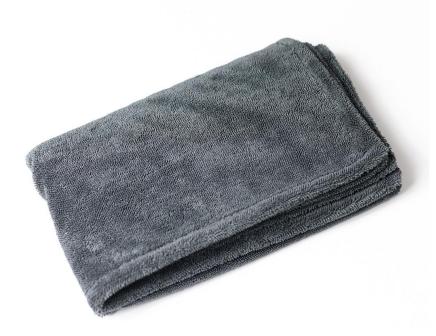

# **Microfiber Fusion Drying Towel**

- Finest quality of microfiber fabric & specially designed for drying purpose
- Streak-free thanks to its flat Lylex banding
- Super absorbent & Quickly dry
- Lint-free, soft & comfortable
- Machine-washable
- Highly hygienic & extreme water absorbent
- Cut plush fabric and twisted loop are in one fabric

Name :Microfiber Fusion Drying towel Size : 50x60 cm, 60x90 cm or customized Color : Customized Origin : Korea Customized packaging is available

9