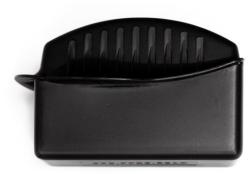

# **Coating Applicator**

- The finest quality sponge is used
- Finest quality German foarm is used
- Highly smooth

Name : Coating applicator Size : 9,5 x 4,5 x 3,5 cm or customized Color : Customized Origin : Korea Customized packaging is available