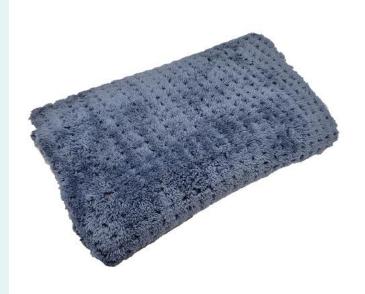

#### Super Absorbent Microfiber Waffle Weave Towel

- Finest quality of microfiber fabric
- Multipurpose
- Big size
- Its waffle-shape structure of fabric effectively & quickly absorbs water
- Quickly dry, soft & comfortable
- Lint-free, Machine-washable & Streak-free
- Highly hygienic & extreme water absorbent

Name : Super Absorbent Microfiber Waffle Weave Towel
Size : 60x90 cm or customized
Color : Customized
Origin : Korea
Customized packaging is available