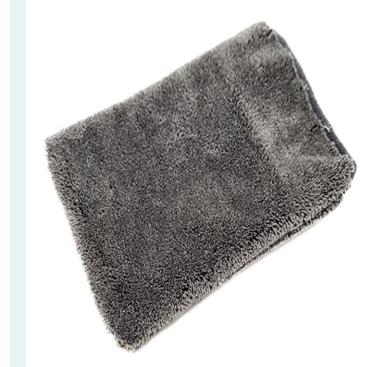

## **Microfiber Edgeless Boa Buffing Towel**

- Finest quality of microfiber fabric
- Extreme thickness
- Specially designed for car buffing
- It can be used with both sides
- Quickly-dry, soft & comfortable
- Lint-free, Machine-washable & Streak-free
- Highly hygienic & Extreme water absorbent

Name : Microfiber Edgeless Boa Buffing Towel
Size : 40x40 cm or customized
Color : Customized
Origin : Korea
Customized packaging is available