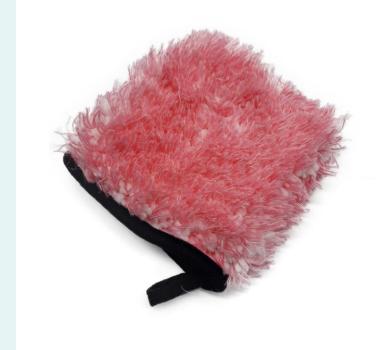

# Fluffy Wash Mitt

- Finest quality of microfiber fabric
- Its thickness helps for an easy car wash
- Its glove shape with a flexible banding at the sleeve facilitates car wash
- The finest quality of the microfiber does not only remove stains, pollution and allows to clean easily all the nooks & crannies of your car, but it keeps bubbles longer than other products
- Quickly dry, soft & comfortable
- Machine-washable & streak-free
- Highly hygienic & extreme water absorbent

Name : Fluffy Wash Mitt Size : 29x16 cm, 25x17 cm or customized Color : Customized Origin : Korea Customized packaging is available