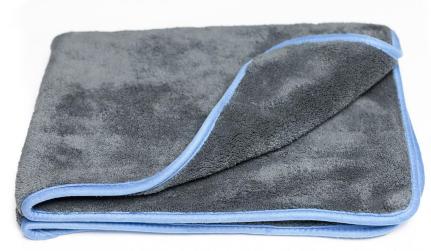

# Super Absorbent Microfiber Drying Towel

- Finest quality of microfiber fabric & specially designed for drying purpose
- Streak-free thanks to its flat Lylex banding
- Super absorbent & Quickly dry
- Lint-free, soft & comfortable
- Machine-washable
- Highly hygienic & extreme water absorbent
- 460, 530, 600, 700, 750, 800 GSM

Name : Super absorbent microfiber drying towel
Size : 50x60 cm, 60x90 cm or customized
Color : Customized
Origin : Korea
Customized packaging is available

8