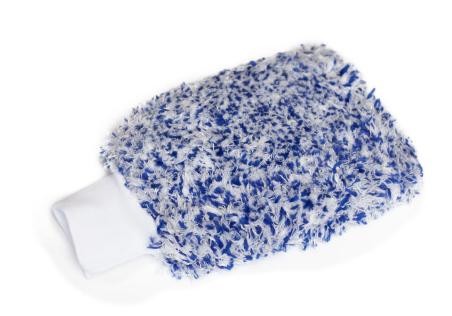

# Fluffy Wash Mitt

- Finest quality of microfiber fabric
- Its thickness helps for an easy car wash
- Its glove shape with a flexible banding at the sleeve facilitates car wash
- The finest quality of the microfiber does not only remove stains, pollution and allows to clean easily all the nooks & crannies of your car, but it keeps bubbles longer than other products
- Quickly dry, soft & comfortable
- Machine-washable & streak-free
- Highly hygienic & extreme water absorbent

Name : Fluffy Wash Mitt Size : 29x16 cm, 25x17 cm or customized Color : Customized Origin : Korea Customized packaging is available