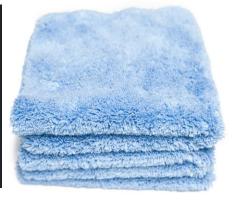

# Super Absorbent Microfiber Drying Towel

- Finest quality of microfiber fabric & specially designed for drying purpose
- Streak-free thanks to its flat Lylex banding
- Super absorbent & Quickly dry
- Lint-free, soft & comfortable
- Machine-washable
- Highly hygienic & extreme water absorbent
- 460, 530, 600, 700, 750, 800 GSM

Name : Super absorbent microfiber drying towel
Size : 50x60 cm, 60x90 cm or customized
Color : Customized
Origin : Korea
Customized packaging is available

8