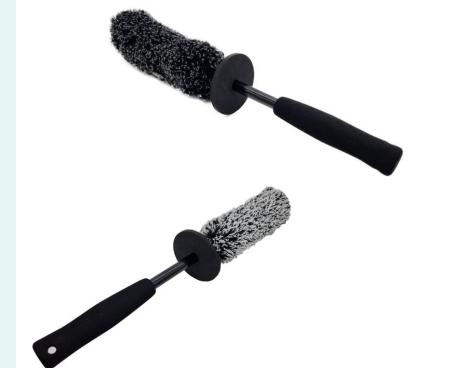

#### Wheel Brush

- Premium 100% split Korean microfiber plush fabric is used
- Extremely Safe & Effective : Extremely luxurious and soft microfiber fabric with premium blend 70/30
- Specially designed and worked microfiber fabric helps you easy and fast wheel washing

Name : Wheel Brush Size : 48 cm (length) and 23 x 7 cm (head) or customized Color : Customized Origin : Korea Customized packaging is available