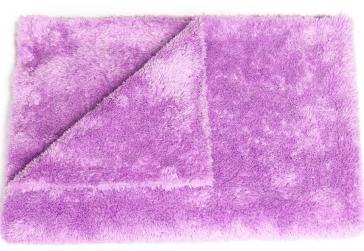

# Super Absorbent Microfiber Drying Towel

- Finest quality of microfiber fabric & specially designed for drying purpose
- Streak-free thanks to its flat Lylex banding
- Super absorbent & Quickly dry
- Lint-free, soft & comfortable
- Machine-washable
- Highly hygienic & extreme water absorbent
- 460, 530, 600, 700, 750, 800 GSM

Name : Super absorbent microfiber drying towel
Size : 50x60 cm, 60x90 cm or customized
Color : Customized
Origin : Korea
Customized packaging is available

8