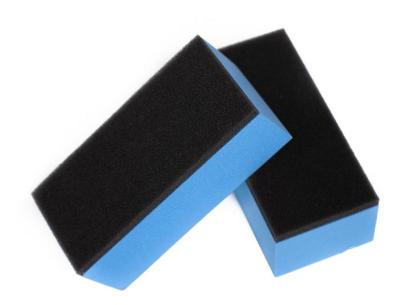

# **Coating Applicator**

- The finest quality sponge is used
- Finest quality German foarm is used
- Highly smooth

Name : Coating applicator Size : 9,5 x 4,5 x 3,5 cm or customized Color : Customized Origin : Korea Customized packaging is available