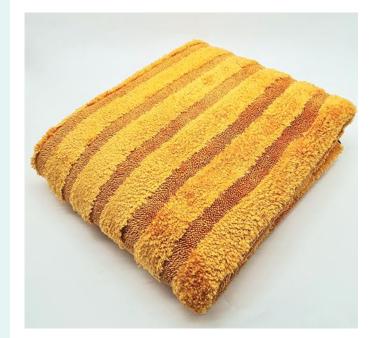

# **Double Twist Drying Towel**

- Finest quality of microfiber twist pile fabric & specially designed for drying purpose. The most supreme quality materials are double stitched
- Extremely long, luxurious and soft microfiber twist pile with premium blend 70/30. Also, double stitched seams are hidden to minimize risk of scratching
- Special stitch inside to prevent your hand from slipping off while washing your car
- Super absorbent, quickly dry, Lint-free, soft & comfortable
- Machine-washable

1000,1100,1200,1400,1500,1600GSM

Name : Double Twist Drying Towel
Size : 70x90 cm or customized
Color : Customized
Origin : Korea
Customized packaging is available