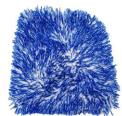

# Fluffy Wash Mitt

- Finest quality of microfiber fabric
- Its thickness helps for an easy car wash
- Its glove shape with a flexible banding at the sleeve facilitates car wash
- The finest quality of the microfiber does not only remove stains, pollution and allows to clean easily all the nooks & crannies of your car, but it keeps bubbles longer than other products
- Quickly dry, soft & comfortable
- Machine-washable & streak-free
- Highly hygienic & extreme water absorbent

Name : Fluffy Wash Mitt Size : 29x16 cm, 25x17 cm or customized Color : Customized Origin : Korea Customized packaging is available