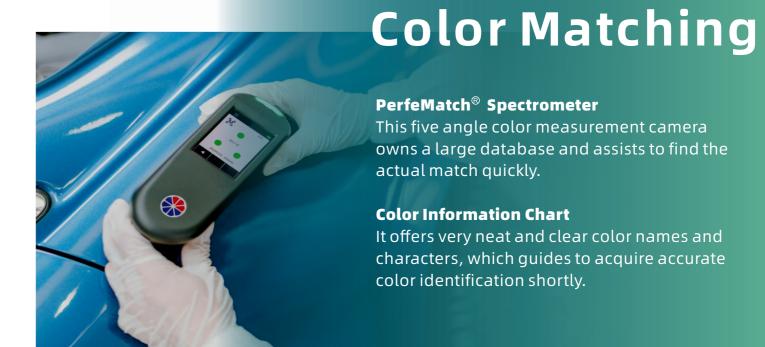

#### **Online Formulations**

mix.yatupaint.com is the online formulations system, which updated daily and covers global color formulas more than 120,000<sup>+</sup>.

#### **Color+ Hardware**

Sharing the same color formula database as the online formula system, convenient for th customers who is hard to connect internet.

#### **Color+ Mobile Application**

With the same database as the online formulation system, is updated daily. This mobile application enables a quick access to the color formulas.