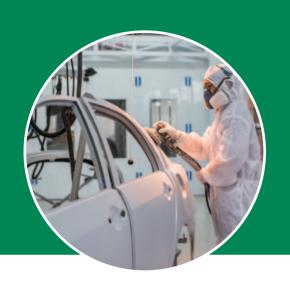

### » AUTOREFINISH

Development of waterbased and solvent lines. YATU 's auto refinish system offers a complete range of products including topcoat, basecoat, single stage urethane, urethane clear coats, urethane primers, plastic primers, specialty additives and more. The basecoat and single stage systems offer state-of-the-art color matching supported by an easy to use color formula retrieval system, variant color chips, specialty additives and to use, great results, and the best overall value deserve the investments of it.

### >> IndustrialPaint

YATU Industrial Paint is an advanced product system which consists of both waterbased and solven lines. Both systems offer products from epoxy primer, primers, topcoat, clear coats and specialty additives. With all made from environment friendly pigments, minor odor and extremely low VOC content, the waterbased line has the same application advantage as solvent, high quality and efficiency. The whole Industrial Paint system is widely applied in various vehicles such as coaches, high speed trains, New Energy Vehicles and parts, construction machinery, heavy duties, and advertisement sign board etc.