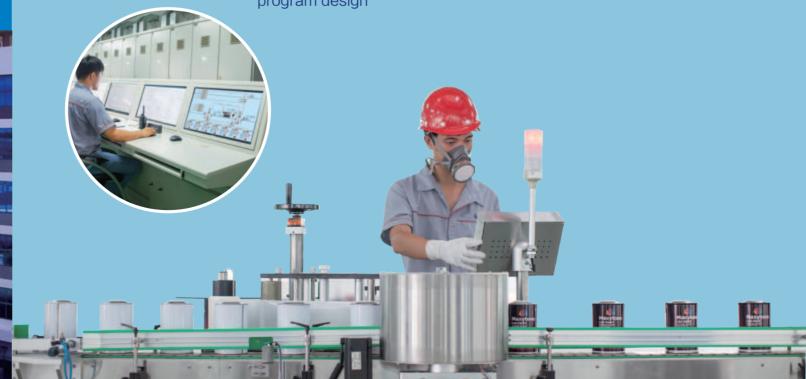

## Paint Production Facilities

- > Investment a big mount to establish the production facilities
- > The main production building is a 4-floor production building with an area of 12,800 square meters
- > Strong annual production capability to meet the global marketing needs
- High-automatic and state-of-the-art the production program design