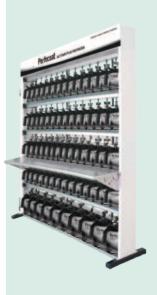

### >Color Mixing & Retrieval System

- Full support retrieval via cell phone, computer, pad, Android Box
- 120, 000+ formulas retrievable
- The state-of-the-art color matching supported by easy using color formula retrieval system.
- Traceable quality control system

## >Automatic Automotive Refinish Mixing Machine & Classic Mixing Machine