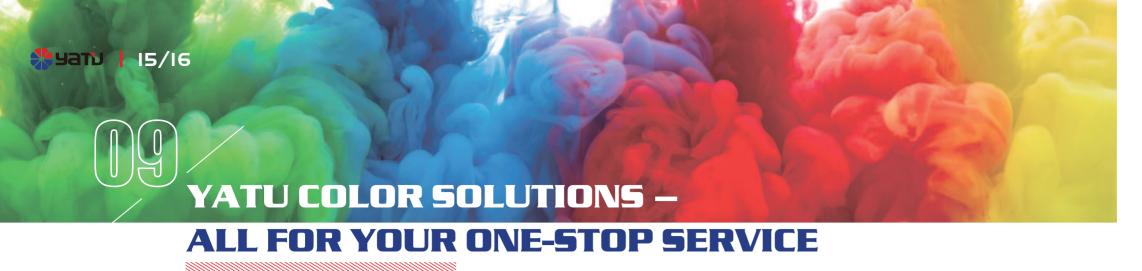

### >YATU ColorPlus – Variant Color Chips

Car color retrieval has now become much easier with the newest YATU ColorPlus. A QR code has been added at the back of each color chip. The service is free of charge to YATU customers 24/7.

- Formula 120, 000+, convenient to find the right color quickly
- Color 7403 colors, update yearly
- Classification Classified by color group, red, yellow, blue, green,black, violet, etc.
- QR Code Scan the QR code to get the formula and choose the quantity you want to mix

### >Color Mixing & Retrieval System

- Full support retrieval via cell phone, computer, pad, Android Box
- 120, 000+ formulas retrievable
- The state-of-the-art color matching supported by easy using color formula retrieval system.
- Traceable quality control system