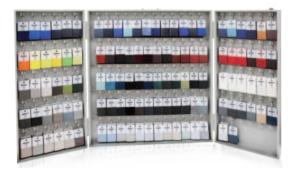

### >Spectrometer – YATU PerfeMatch™

- Small size, easy handling
- Touch screen, USB charging
- Self-calibration, automatic correction
- Wireless Wi-Fi connectivity
- Full support by automatic mixing machine