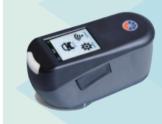

### >Spectrometer – YATU PerfeMatch™

- Small size, easy handling
- Touch screen, USB charging
- Self-calibration, automatic correction
- Wireless Wi-Fi connectivity
- Full support by automatic mixing machine