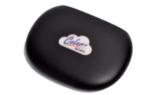

## >Automatic Automotive Refinish Mixing Machine & Classic Mixing Machine

### Benefit of Automatic Machine:

- Save labor Cost
- Increase Efficiency
- Eliminate mis-tints
- High profits

### Features of Auto Machine:

- Automatic stirring To prevent sedimentation of the toners
- Repeatable accuracy Down to 0.015ml with one–time calibration
- Heating (optional) Keep toners in an environment of 8–15 °C
- Toners last long Single direction valve + sealing ring effectively prevent toners from volatilizing
- Low maintenance nozzle Inventive patent 100% recirculation technology purge free and residue free
- Clean tinting area No more paint spillage