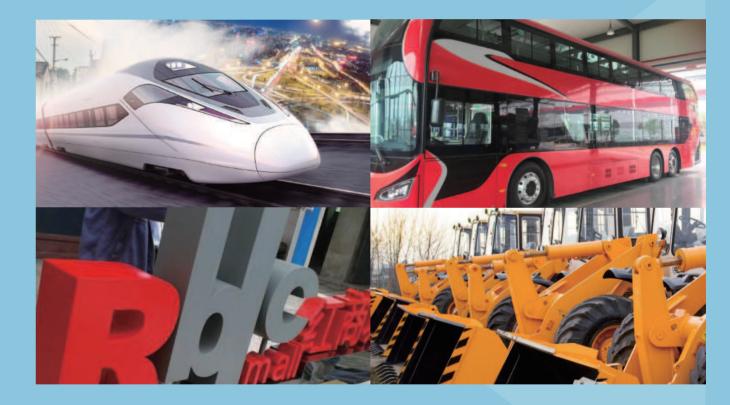

### >> IndustrialPaint

YATU Industrial Paint is an advanced product system which consists of both waterbased and solven lines. Both systems offer products from epoxy primer, primers, topcoat, clear coats and specialty additives. With all made from environment friendly pigments, minor odor and extremely low VOC content, the waterbased line has the same application advantage as solvent, high quality and efficiency. The whole Industrial Paint system is widely applied in various vehicles such as coaches, high speed trains, New Energy Vehicles and parts, construction machinery, heavy duties, and advertisement sign board etc.