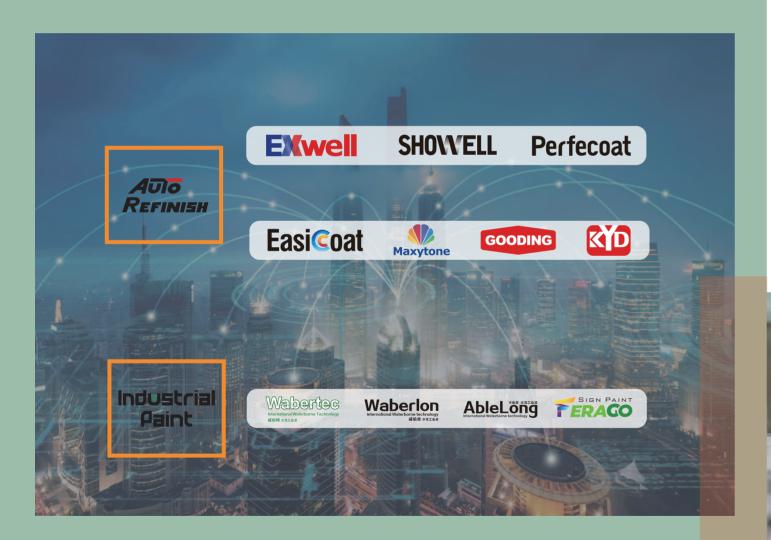

### » AUTOREFINISH

Development of waterbased and solvent lines. YATU 's auto refinish system offers a complete range of products including topcoat, basecoat, single stage urethane, urethane clear coats, urethane primers, plastic primers, specialty additives and more. The basecoat and single stage systems offer state-of-the-art color matching supported by an easy to use color formula retrieval system, variant color chips, specialty additives and to use, great results, and the best overall value deserve the investments of it.

### >> IndustrialPaint

YATU Industrial Paint is an advanced product system which consists of both waterbased and solven lines. Both systems offer products from epoxy primer, primers, topcoat, clear coats and specialty additives. With all made from environment friendly pigments, minor odor and extremely low VOC content, the waterbased line has the same application advantage as solvent, high quality and efficiency. The whole Industrial Paint system is widely applied in various vehicles such as coaches, high speed trains, New Energy Vehicles and parts, construction machinery, heavy duties, and advertisement sign board etc.

# Worldwide Brands Using YATU Paint System

>> Industrial Business Partners

新能源汽车 引领者

>> Automotive Refinish Business Cooperation with OEM Brands

>> Auto Refinish Cooperation with 4S Stores

SAD