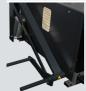

# Locking capacity up to 26"

The heavy-duty (14mm) turntable has a locking capacity from 10" to 26" and utlises a direct clamping system, operated by 80 mm diameter cylinders, ensuring optimal clamping on all types of rim. The shape of the turnplate is designed so as to ease the bead-breaking of the second bead.

# **Double rotation system**

Motor with dual rotation clockwise and counterclockwise and double speed controlled by pedal. 400V/50-60Hz/3ph motor.