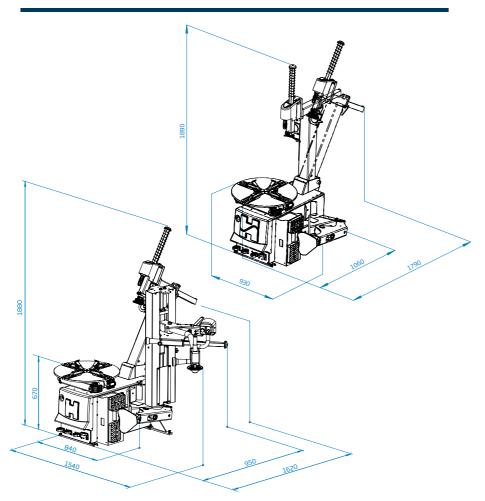

### **Technical Data**

| Clamping capacity  | 10" ÷ 26" (min ÷ max)             |
|--------------------|-----------------------------------|
| Internal clamping  | 12" - 26"                         |
| External clamping  | 10" - 24"                         |
| Max wheel diameter | 1170 mm (46")                     |
| Max wheel width    | 360 mm (16")                      |
| Bead breaker force | 15000 N                           |
| 3-Phase            | 0.75 kW 400V - 50/60 Hz (2 speed) |
| Turntable speed    | 8 - 16 rpm (3ph - 2 speed)        |
| Operating pressure | 8 - 10 bar (116 - 145 psi)        |
| Noise level        | < 70 ± 3 dB (A)                   |
| Net weigth         | 260 kg                            |