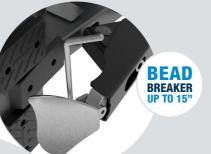

## Bead breaker up to 15"

Ergonomic bead breaker with adjustable arm system which enables to operate on large wheels up to 15" width.