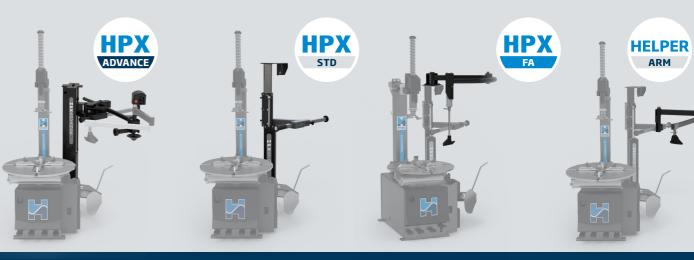

### **HELPING DEVICE SYSTEMS**

To make the Megamount 50 even more functional, it is possible to choose the configuration of the following arms according to the real needs. Megamount 50F is equipped with the HPX-ADVANCE + HELPER ARM assist systems as standard.

**HPX-ADVANCE** 

HPX-STD

HPX-FA

**HELPER ARM** 