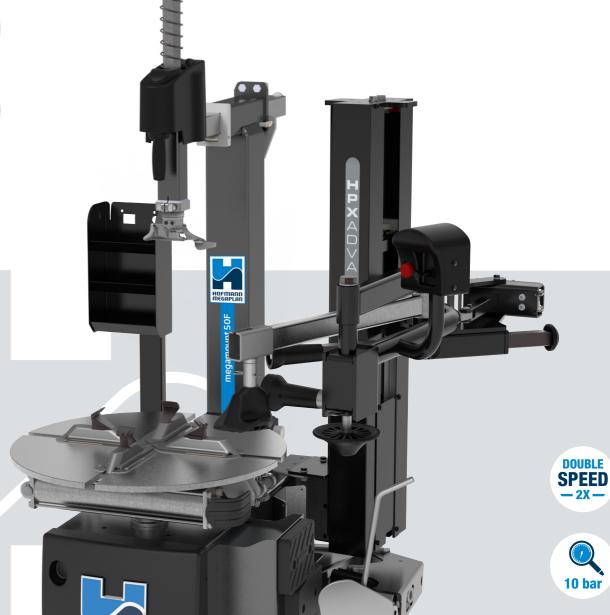

# megamount 50F / 50

**AUTOMATIC TYRE CHANGER** WITH LOCKING **CAPACITY UP TO 26"** 

Latest generation of Hofmann Megaplan Tyre Changers, designed and manufactured in Italy. With an emphasis on build quality and ergonomics, key features such as intelligently designed turntable, removeable pedal box, and super-duty fully-automatic operation can be enjoyed as standard across all models.

# megamount 50F / 50

AUTOMATIC TYRE CHANGER WITH LOCKING CAPACITY UP TO 26"

# Locking capacity up to 26"

The heavy-duty (14mm) turntable has a locking capacity from 10" to 26" and utlises a direct clamping system, operated by 80 mm diameter cylinders, ensuring optimal clamping on all types of rim. The shape of the turnplate is designed so as to ease the bead-breaking of the second bead.

# **Double rotation system**

Motor with dual rotation clockwise and counterclockwise and double speed controlled by pedal. 400V/50-60Hz/3ph motor.

# Inflating gun

Professional tyre pressure gun with manometer. For a tyre pressure up to max 10 bar. MM50F is complete with Michelin inflating gun. MM50 is complete with standard inflating gun.