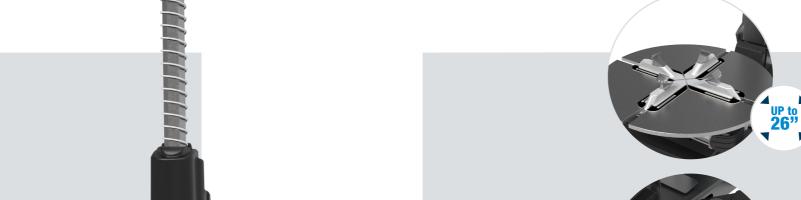

# Locking capacity up to 26"

The heavy-duty (14mm) turntable has a locking capacity from 10" to 26" and utlises a direct clamping system, operated by 80 mm diameter cylinders, ensuring optimal clamping on all types of rim. The shape of the turnplate is designed so as to ease the bead-breaking of the second bead.