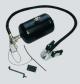

# Inflating gun

Professional tyre pressure gun with manometer. For a tyre pressure up to max 10 bar. MM50F is complete with Michelin inflating gun. MM50 is complete with standard inflating gun.