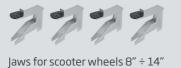

### **Standard accessories**





protection (x2)



Rear head protection

## **Optional accessories**



Plastic lever protection



Bead breaker blade protection



4 jaws ALU protection kit



Wheel lift



Roller board



External inflating kit



Run Flat clamp



Jaws for motorcycle wheels 14"  $\div$  24"



### Versions on request

**TI Version:** with an effective inflation device for bead seating integrated in clamping jaws

**A Version:** with pneumatic positioning of tool arm

Pedal-operated inflating Version: with manometer and CE-certified inflation pressure limiter

**Motoinverter Version:** with progressive variation of speed

Single speed version: 110V/60Hz/1ph Single speed version: 220V/50-60Hz/1ph



### **Technical Data**

| Clamping capacity  | 10" ÷ 26" (min ÷ max)             |
|--------------------|-----------------------------------|
| Internal clamping  | 12" - 26"                         |
| External clamping  | 10" - 24"                         |
| Max wheel diameter | 1170 mm (46")                     |
| Max wheel width    | 360 mm (16")                      |
| Bead b