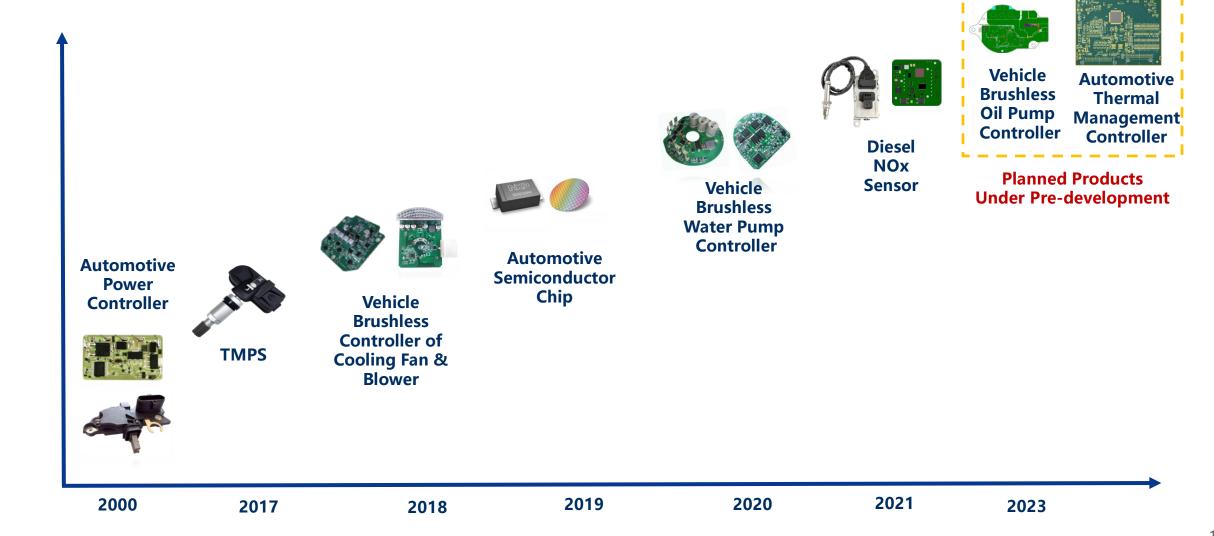

movement adopts the linear stem
  group made of high precision ball screw
  and linear rolling guide.
- The precision nozzle is stable and has good flow regulation, which can achieve reliable and uniform spraying.



#### > Precision Production Equipment



#### **Solder Paste Printer**

Printing Accuracy: 20um

Printing Thickness: 0.2mm—

3.8mm



#### **SMT Equipment**

SMD Accuracy: ±0.025 mm

Minimum Size: 0.3X0.15mm

Maximum Size:150X25mm,

Height: 30mm



#### **AOI Equipment**

**4MPIX Camera** 

Pixel Resolution: 15um

**SPC** Analysis



**▶** Production Capacity—Industry 4.0: Anti-error-material, Anti-sluggish, Traceability, Equipment management





# **CONTENT** SUMMARY



01 | Company Profile

02 | Core Competence

03 | Product & Market





### Milestones of Yunyi Products







#### ✓ Product Profile

- Cooling Fan Controller
- 24V System
- Engineering Vehicle
- 300W~500W
- Inductive FOC



- Fault Feedback
- Fan-starting
- Energy-low-loss Model
- Over-temperature
   Protection

- Over/under-voltage Protection
- Rotation-Clogging Protection
- Overcurrent Protection
- Reverse Connection Protection
- .....





#### **✓ Product Profile**

- Cooling Fan Controller
- 12V System
- Passenger Car
- 200W~500W
- Non-inductive FOC



- Fault Feedback
- Fan-starting
- Energy-low-loss Model
- Over-temperature Protection
- Over/under-voltage
   Protection

- Over/under-voltage
  - **Protection**
- Overcurrent Protection
- Reverse Connection Protection
- .....





#### ✓ Product Profile

- Cooling Water Pump Controller
- 12V System
- Passenger Car
- 20W~50W
- Sensitive