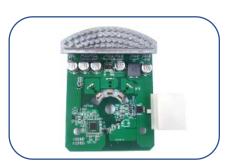

#### ✓ Product Profile

- Cooling Water Pump Controller
- 12V System
- Engineering Vehicle
- 200W~400W
- Non-inductive FOC

- Fault Feedback
- Energy-low-loss Model
- Over-temperature Protection
- Over/under-voltage
   Protection

- Rotation-Clogging
   Protection
- Overcurrent Protection
- Reverse ConnectionProtection
- No-load Protection
- •

- Automotive Blower Controller
- 12V System
- Passenger Car
- 200-300W
- Non-inductive FOC

- Fault Feedback
- Blower-starting
- Energy-low-loss Model
- Over-temperature Protection
- Over/under-voltage
   Protection

- Rotation-Clogging
  - Protection
- Overcurrent Protection
- Reverse ConnectionProtection
- .....