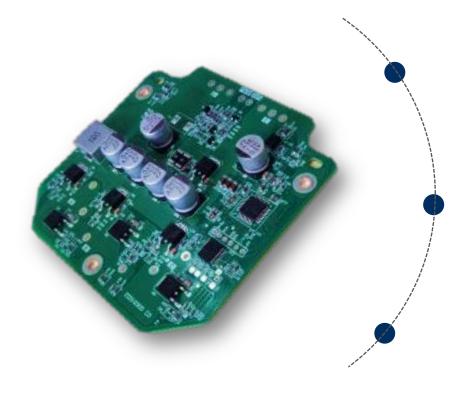

#### ✓ Product Profile

- Cooling Water Pump Controller
- 12V System
- Passenger Car
- 20W~50W
- Sensitive Square Wave

- Fault Feedback
- Energy-low-loss Model
- Over-temperatureProtection
- Over/under-voltage
   Protection

- Rotation-Clogging Protection
- Overcurrent Protection
- Reverse Connection Protection
- No-load Protection
- .....

#### ✓ Product Profile

- Cooling Water Pump Controller
- 12V System
- Engineering Vehicle
- 200W~400W
- Non-inductive FOC

- Fault Feedback
- Energy-low-loss Model
- Over-temperature Protection
- Over/under-voltage
   Protection

- Rotation-Clogging
   Protection
- Overcurrent Protection
- Reverse ConnectionProtection
- No-load Protection
- •

- Automotive Blower Controller
- 12V System
- Passenger Car
- 200-300W
- Non-inductive FOC