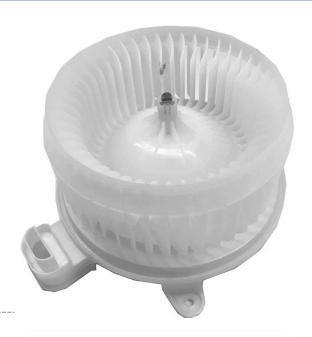

- Rotation-Clogging
   Protection
- Overcurrent Protection
- Reverse ConnectionProtection
- No-load Protection
- •

- Automotive Blower Controller
- 12V System
- Passenger Car
- 200-300W
- Non-inductive FOC

- Fault Feedback
- Blower-starting
- Energy-low-loss Model
- Over-temperature Protection
- Over/under-voltage
   Protection

- Rotation-Clogging
  - Protection
- Overcurrent Protection
- Reverse ConnectionProtection
- .....