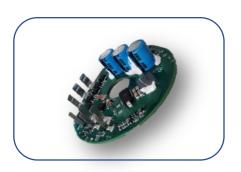

#### ✓ Product Profile

- Cooling Fan Controller
- 24V System
- Engineering Vehicle
- 300W~500W
- Inductive FOC

- Fault Feedback
- Fan-starting
- Energy-low-loss Model
- Over-temperature
   Protection

- Over/under-voltage Protection
- Rotation-Clogging Protection
- Overcurrent Protection
- Reverse Connection Protection
- .....