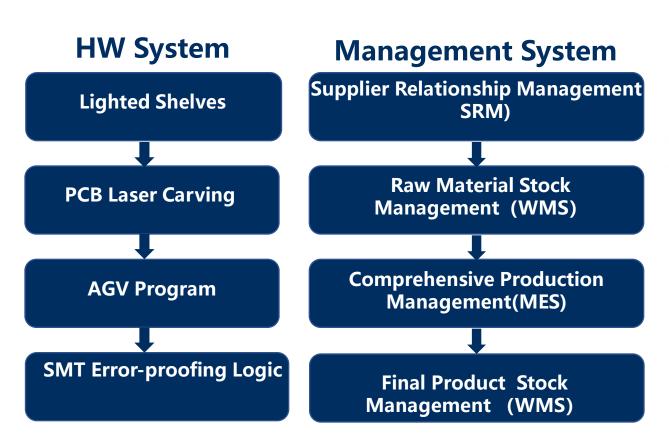

#### **AOI Equipment**

**4MPIX Camera** 

Pixel Resolution: 15um

**SPC** Analysis

**▶** Production Capacity—Industry 4.0: Anti-error-material, Anti-sluggish, Traceability, Equipment management