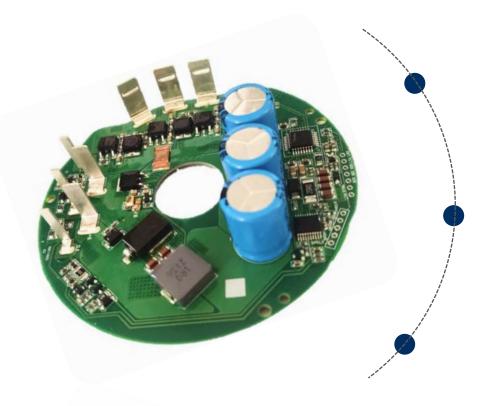

#### ✓ Product Profile

- Cooling Fan Controller
- 24V System
- Engineering Vehicle
- 300W~500W
- Inductive FOC

- Fault Feedback
- Fan-starting
- Energy-low-loss Model
- Over-temperature
   Protection

- Over/under-voltage Protection
- Rotation-Clogging Protection
- Overcurrent Protection
- Reverse Connection Protection
- .....

#### **✓ Product Profile**

- Cooling Fan Controller
- 12V System
- Passenger Car
- 200W~500W
- Non-inductive FOC

- Fault Feedback
- Fan-starting
- Energy-low-loss Model
- Over-temperature Protection
- Over/under-voltage
   Protection

- Over/under-voltage
  - **Protection**
- Overcurrent Protection
- Reverse Connection Protection
- .....