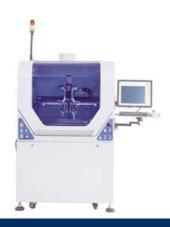

#### **Line Spray**

- Multi-track spraying can be completed by spot spraying, linear spraying and curve spraying
- The spray edge has good sharpness, good uniformity, and spray shadow effects can be eliminated.
- The transmission and control system
  with high speed, high reliability and
  high stability, X, Y, Z direction
  movement adopts the linear stem
  group made of high precision ball screw
  and linear rolling guide.
- The precision nozzle is stable and has good flow regulation, which can achieve reliable and uniform spraying.