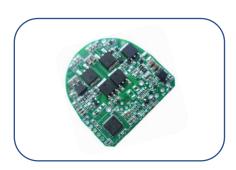

#### ✓ Product Profile

- Cooling Water Pump Controller
- 12V System
- Passenger Car
- 20W~50W
- Sensitive Square Wave

- Fault Feedback
- Energy-low-loss Model
- Over-temperatureProtection
- Over/under-voltage
   Protection

- Rotation-Clogging Protection
- Overcurrent Protection
- Reverse Connection Protection
- No-load Protection
- .....