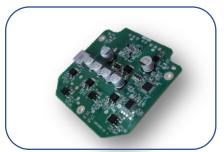

#### **✓ Product Profile**

- Cooling Fan Controller
- 12V System
- Passenger Car
- 200W~500W
- Non-inductive FOC

- Fault Feedback
- Fan-starting
- Energy-low-loss Model
- Over-temperature Protection
- Over/under-voltage
   Protection

- Over/under-voltage
  - **Protection**
- Overcurrent Protection
- Reverse Connection Protection
- .....