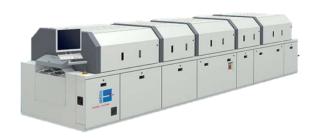

#### **Vacuum Reflow Soldering**

• At the peak temperature of reflow soldering, the product enters a closed cavity, and vacuum welding is performed to reduce the voids in the soldering, and the 20% bubble rate is reduced to less than 3%, which reduces the thermal resistance of the product and improves the reliability and lifetime of the product.