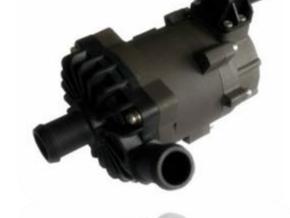

#### ✓ Product Profile

- Cooling Water Pump Controller
- 12V System
- Passenger Car
- 20W~50W
- Sensitive Square Wave

- Fault Feedback
- Energy-low-loss Model
- Over-temperatureProtection
- Over/under-voltage
   Protection

- Rotation-Clogging Protection
- Overcurrent Protection
- Reverse Connection Protection
- No-load Protection
- .....

#### ✓ Product Profile

- Cooling Water Pump Controller
- 12V System
- Engineering Vehicle
- 200W~400W
- Non-inductive FOC

- Fault Feedback
- Energy-low-loss Model
- Over-temperature Protection
- Over/under-voltage
   Protection

- Rotation-Clogging
   Protection
- Overcurrent Protection
- Reverse ConnectionProtection
- No-load Protection
- •

- Automotive Blower Controller
- 12V System
- Passenger Car
- 200-300W
- Non-inductive FOC