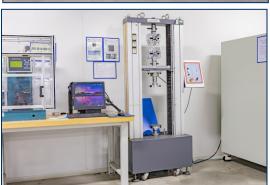

#### > R & D Validation Equipment-National ISO17025 Certified Lab

**TC Tester** 

**Salt Spray Tester** 

**Thermal Shock Tester** 

**Vibration Tester** 

X-Ray

2000x Microscope

**7637-5A Tester** 