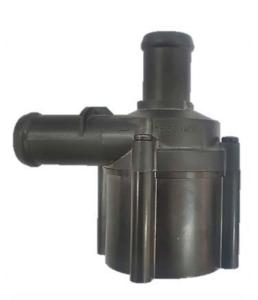

#### ✓ Product Profile

- Cooling Water Pump Controller
- 12V System
- Passenger Car
- 20W~50W
- Sensitive Square Wave

- Fault Feedback
- Energy-low-loss Model
- Over-temperatureProtection
- Over/under-voltage
   Protection

- Rotation-Clogging Protection
- Overcurrent Protection
- Reverse Connection Protection
- No-load Protection
- .....

#### ✓ Product Profile

- Cooling Water Pump Controller
- 12V System
- Engineering Vehicle
- 200W~400W
- Non-inductive FOC

- Fault Feedback
- Energy-low-loss Model
- Over-temperature Protection
- Over/under-voltage
   Protection

- Rotation-Clogging
   Protection
- Overcurrent Protection
- Reverse ConnectionProtection
- No-load Protection
- •

- Automotive Blower Controller
- 12V System
- Passenger Car
- 200-300W
- Non-inductive FOC