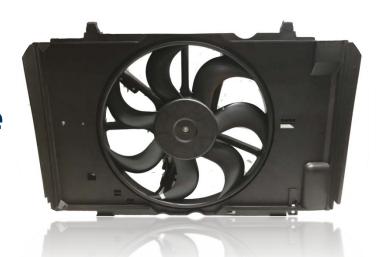

#### ✓ Product Profile

- Cooling Fan Controller
- 24V System
- Engineering Vehicle
- 300W~500W
- Inductive FOC

- Fault Feedback
- Fan-starting
- Energy-low-loss Model
- Over-temperature
   Protection

- Over/under-voltage Protection
- Rotation-Clogging Protection
- Overcurrent Protection
- Reverse Connection Protection
- .....

#### **✓ Product Profile**

- Cooling Fan Controller
- 12V System
- Passenger Car
- 200W~500W
- Non-inductive FOC

- Fault Feedback
- Fan-starting
- Energy-low-loss Model
- Over-temperature Protection
- Over/under-voltage
   Protection