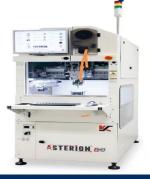

#### **Solder Paste Printer**

Printing Accuracy: 20um

Printing Thickness: 0.2mm—

3.8mm