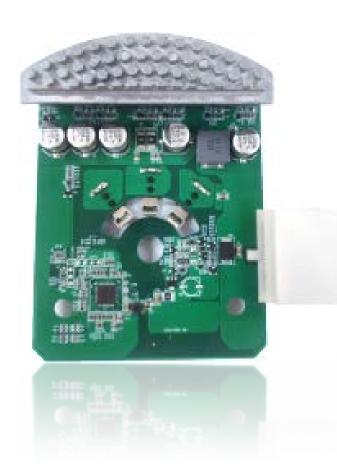

#### **Vertical Integration of Production Line**

- **♦**Semiconductor Packaging
- **◆PCBA Production**
- ◆Self-production for mould and structural components

#### **Full Automatic Production**

- **◆Full automatic SMT Production**
- **♦**NOx sensor assembly
- **◆**Calibration and test

#### **AOI Equipment**

**4MPIX Camera** 

Pixel Resolution: 15um

**SPC** Analysis

**▶** Production Capacity—Industry 4.0: Anti-error-material, Anti-sluggish, Traceability, Equipment management