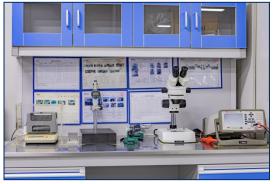

#### > R & D Validation Equipment-National ISO17025 Certified Lab

**TC Tester** 

**Salt Spray Tester** 

**Thermal Shock Tester** 

**Vibration Tester** 

X-Ray

2000x Microscope

**7637-5A Tester** 