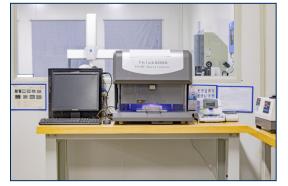

#### > R & D Validation Equipment-National ISO17025 Certified Lab

**TC Tester** 

**Salt Spray Tester** 

**Thermal Shock Tester** 

**Vibration Tester** 

X-Ray

2000x Microscope

**7637-5A Tester** 