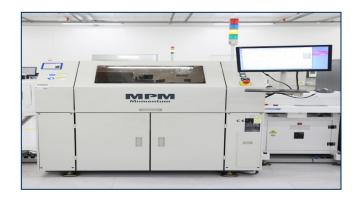

#### **SMT Equipment**

SMD Accuracy: ±0.025 mm

Minimum Size: 0.3X0.15mm

Maximum Size:150X25mm,

Height: 30mm