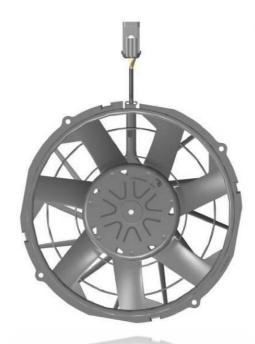

#### ✓ Product Profile

- Cooling Fan Controller
- 24V System
- Engineering Vehicle
- 300W~500W
- Inductive FOC

- Fault Feedback
- Fan-starting
- Energy-low-loss Model
- Over-temperature
   Protection

- Over/under-voltage Protection
- Rotation-Clogging Protection
- Overcurrent Protection
- Reverse Connection Protection
- .....

#### **✓ Product Profile**

- Cooling Fan Controller
- 12V System
- Passenger Car
- 200W~500W
- Non-inductive FOC

- Fault Feedback
- Fan-starting
- Energy-low-loss Model
- Over-temperature Protection
- Over/under-voltage
   Protection

- Fault Feedback
- Blower-starting
- Energy-low-loss Model
- Over-temperature Protection
- Over/under-voltage
   Protection

- Rotation-Clogging
  - Protection
- Overcurrent Protection
- Reverse ConnectionProtection
- .....