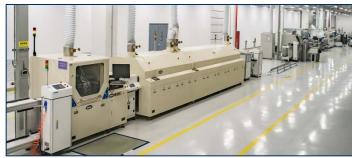

#### **Vacuum Reflow Soldering**

• At the peak temperature of reflow soldering, the product enters a closed cavity, and vacuum welding is performed to reduce the voids in the soldering, and the 20% bubble rate is reduced to less than 3%, which reduces the thermal resistance of the product and improves the reliability and lifetime of the product.

#### > Advanced Production Process and Equipment