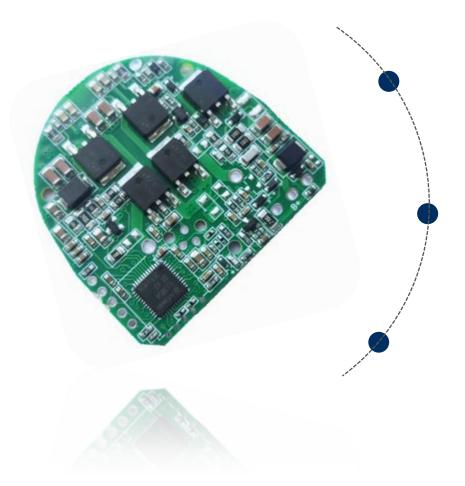

#### ✓ Product Profile

- Cooling Fan Controller
- 24V System
- Engineering Vehicle
- 300W~500W
- Inductive FOC

- Fault Feedback
- Fan-starting
- Energy-low-loss Model
- Over-temperature
   Protection

- Over/under-voltage Protection
- Rotation-Clogging Protection
- Overcurrent Protection
- Reverse Connection Protection
- .....

#### **✓ Product Profile**

- Cooling Fan Controller
- 12V System
- Passenger Car
- 200W~500W
- Non-inductive FOC

- Fault Feedback
- Fan-starting
- Energy-low-loss Model
- Over-temperature Protection
- Over/under-voltage
   Protection