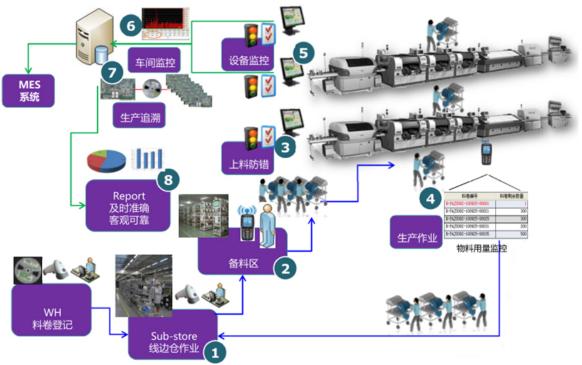

#### **AOI Equipment**

**4MPIX Camera** 

Pixel Resolution: 15um

**SPC** Analysis

**▶** Production Capacity—Industry 4.0: Anti-error-material, Anti-sluggish, Traceability, Equipment management