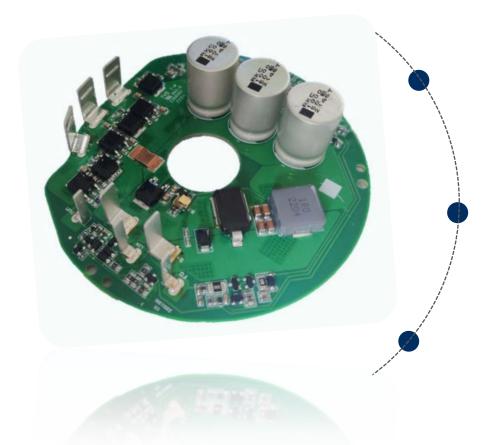

#### ✓ Product Profile

- Cooling Water Pump Controller
- 12V System
- Passenger Car
- 20W~50W
- Sensitive Square Wave

- Fault Feedback
- Energy-low-loss Model
- Over-temperatureProtection
- Over/under-voltage
   Protection

- Rotation-Clogging Protection
- Overcurrent Protection
- Reverse Connection Protection
- No-load Protection
- .....

#### ✓ Product Profile

- Cooling Water Pump Controller
- 12V System
- Engineering Vehicle
- 200W~400W
- Non-inductive FOC

- Fault Feedback
- Energy-low-loss Model
- Over-temperature Protection
- Over/under-voltage
   Protection

- Rotation-Clogging
   Protection
- Overcurrent Protection
- Reverse ConnectionProtection
- No-load Protection
- •

- Automotive Blower Controller
- 12V System
- Passenger Car
- 200-300W
- Non-inductive FOC