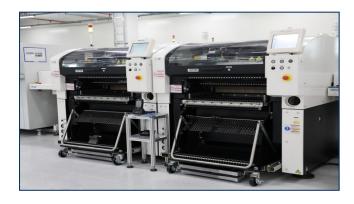

#### **SMT Equipment**

SMD Accuracy: ±0.025 mm

Minimum Size: 0.3X0.15mm

Maximum Size:150X25mm,

Height: 30mm