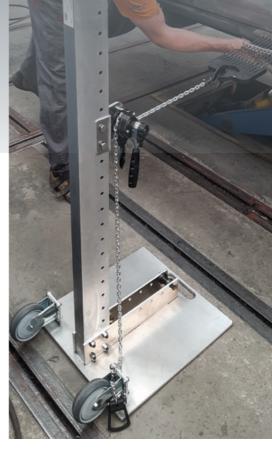

## 360° PULLER SISTEM WITHOUT SUPPORTS

**What is it?:** chain traction system with a force of 250 kg which is fixed to the floor by means of a vacuum system that fixes the L or stretcher.

**Who?:** its base is sealed by means of a rubber that adheres to the floor and withstands up to 2,250 kg and a working pressure of 4 bar.

Patent No. (EPO) 22382091.

**Why?:** thanks to its mobility, lightness, small size and stability, it allows 360° repairs without the need for repairs 360° without the need for supports.

Who is it for?: it is ideal for express repairs that require quick repairs on all types of panels: wings, doors, running boards, gates, etc... In this way, we reduce repair times and the time required for the transfer of courtesy vehicles.