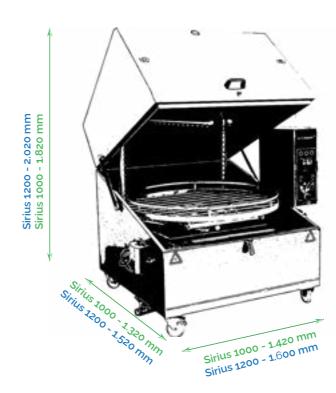

## **Dimensions**

|                 | TECHNICAL DATA      |                |
|-----------------|---------------------|----------------|
|                 | SIRIUS 1000         | SIRIUS 1200    |
| Basket diameter | 900 mm              | 1.130 mm       |
| Washing height  | 450 mm              | 600 mm         |
| Load capacity   | 300 Kg              | 450 Kg         |
| Power supply    | 400V - 3 PH - 50 Hz |                |
| Fume extractor  | 0.75 Kw             |                |
| Pump pressure   | 3 bar               | 3 bar          |
| Tank capacity   | 80 litros           | 200 litros     |
| Heating         | 1x 7.5 Kw           | 2x 7.5 Kw      |
| Thermostat      | o-90° C             |                |
| Material        | Aisi 430            |                |
| Packaging       | 1300X1420X1400      | 1500x1620x1600 |
| Weight          | 300 Kg              | 400 Kg         |