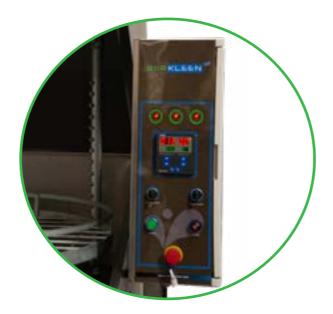

# **Control panel**

Simple to use mechanical control panel.

Selector to switch on or off the heating of the washing liquid.

Display to set the washing temperature up to 90 °C, and the treatment time.

Selector to activate the oil separator disc.