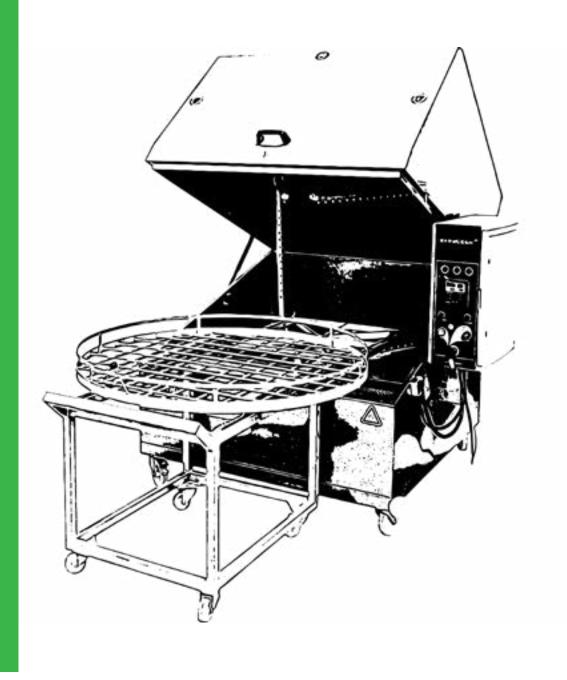

# Double washing circuit

Equipped with two independent washing circuits with 2 pumps to ensure better washing quality.

Oil separator disc that removes impurities and oil from the top of the wash tank, keeping the water cleaner for longer.

# Timed door opening

Delayed door opening device to remove hot vapours from the wash chamber before the operator can open the door.

Solenoid valve for automatic filling of the wash tank, always maintaining a minimum level that protects the heating elements and the wash pump.

# Tank discharge valve

Large ball valve for easy emptying of the tank.

The machine is supported on 4 wheels that allow the machine to be moved and kept at the right height for positioning the trolley.

# **Control panel**

Simple to use mechanical control panel.

Selector to switch on or off the heating of the washing liquid.

Display to set the washing temperature up to 90 °C, and the treatment time.

Selector to activate the oil separator disc.

## **Included accessories**

Oil separator disc with motor, to remove the oil from the top layer of the tank when the water is calm.

Reinforced steel basket to withstand high loads.

Insulated tank to reach washing temperatures of 90°C,

Vapour extractor and device for delayed door opening.

### Oil separator disc

### **Reinforced basket**

### Insulated tank

**Fume extractor** 