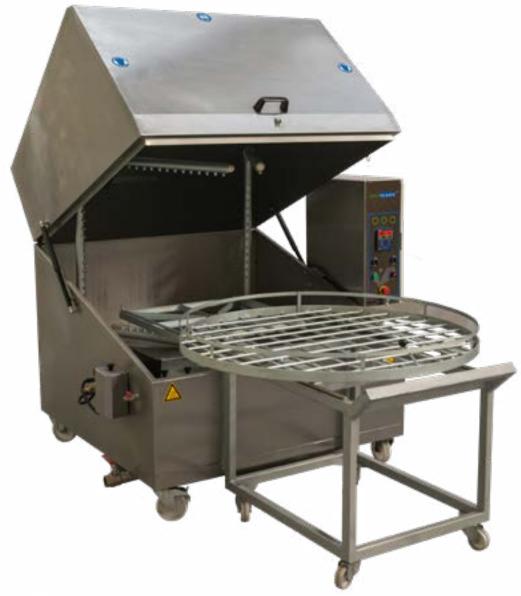

Automatic Washing Machines SIRIUS

# Tank discharge valve

Large ball valve for easy emptying of the tank.

The machine is supported on 4 wheels that allow the machine to be moved and kept at the right height for positioning the trolley.

# **Transport trolley**

Transport trolley with wheels and guides so that it can be moved, even when the wash tray is loaded. This facilitates the loading and unloading of material into and out of the washing machine.