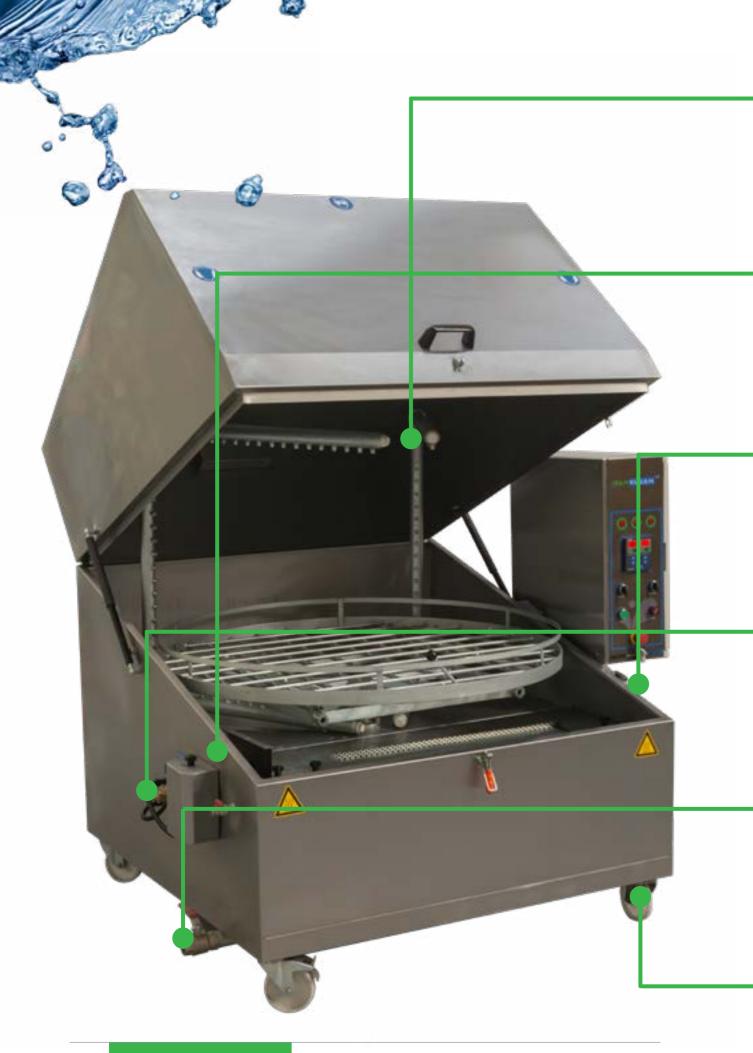

# Double washing circuit

Equipped with two independent washing circuits with 2 pumps to ensure better washing quality.

Oil separator disc that removes impurities and oil from the top of the wash tank, keeping the water cleaner for longer.

# Timed door opening

Delayed door opening device to remove hot vapours from the wash chamber before the operator can open the door.

Solenoid valve for automatic filling of the wash tank, always maintaining a minimum level that protects the heating elements and the wash pump.

# Tank discharge valve

Large ball valve for easy emptying of the tank.

The machine is supported on 4 wheels that allow the machine to be moved and kept at the right height for positioning the trolley.

# **Control panel**

Simple to use mechanical control panel.

Selector to switch on or off the heating of the washing liquid.

Display to set the washing temperature up to 90 °C, and the treatment time.

Selector to activate the oil separator disc.