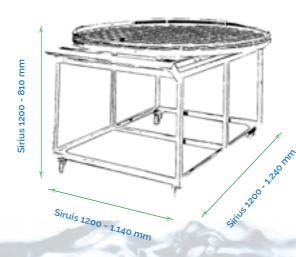

# **Transport trolley**

Transport trolley with wheels and guides so that it can be moved, even when the wash tray is loaded. This facilitates the loading and unloading of material into and out of the washing machine.

Supplied as standard on the Sirius 1200 model.

## **Dimensions**

|                 | TECHNICAL DATA      |                |
|-----------------|---------------------|----------------|
|                 | SIRIUS 1000         | SIRIUS 1200    |
| Basket diameter | 900 mm              | 1.130 mm       |
| Washing height  | 450 mm              | 600 mm         |
| Load capacity   | 300 Kg              | 450 Kg         |
| Power supply    | 400V - 3 PH - 50 Hz |                |
| Fume extractor  | 0.75 Kw             |                |
| Pump pressure   | 3 bar               | 3 bar          |
| Tank capacity   | 80 litros           | 200 litros     |
| Heating         | 1x 7.5 Kw           | 2x 7.5 Kw      |
| Thermostat      | o-90° C             |                |
| Material        | Aisi 430            |                |
| Packaging       | 1300X1420X1400      | 1500x1620x1600 |
| Weight          | 300 Kg              | 400 Kg         |