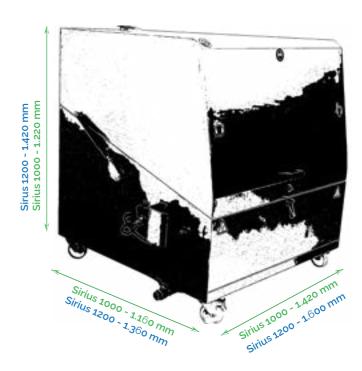

## **Dimensions**

|                 | TECHNICAL DATA      |                |
|-----------------|---------------------|----------------|
|                 | SIRIUS 1000         | SIRIUS 1200    |
| Basket diameter | 900 mm              | 1.130 mm       |
| Washing height  | 450 mm              | 600 mm         |
| Load capacity   | 300 Kg              | 450 Kg         |
| Power supply    | 400V - 3 PH - 50 Hz |                |
| Fume extractor  | 0.75 Kw             |                |
| Pump pressure   | 3 bar               | 3 bar          |
| Tank capacity   | 80 litros           | 200 litros     |
| Heating         | 1x 7.5 Kw           | 2x 7.5 Kw      |
| Thermostat      | o-90° C             |                |
| Material        | Aisi 430            |                |
| Packaging       | 1300X1420X1400      | 1500x1620x1600 |
| Weight          | 300 Kg              | 400 Kg         |