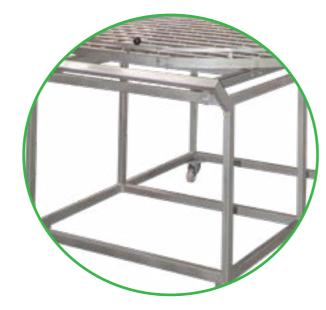

# **Transport trolley**

Transport trolley with wheels and guides so that it can be moved, even when the wash tray is loaded. This facilitates the loading and unloading of material into and out of the washing machine.