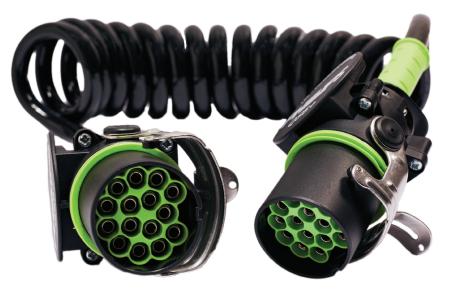

### QS6+/QS6

QS6+ and QS6 are innovative electrical coils made by Phillips. They are based on patented solutions and meet the most demanding technical standards and the highest quality standards.

QS6 + and QS6 are designed to meet the needs of drivers around the world and to operate even in the most difficult weather conditions.