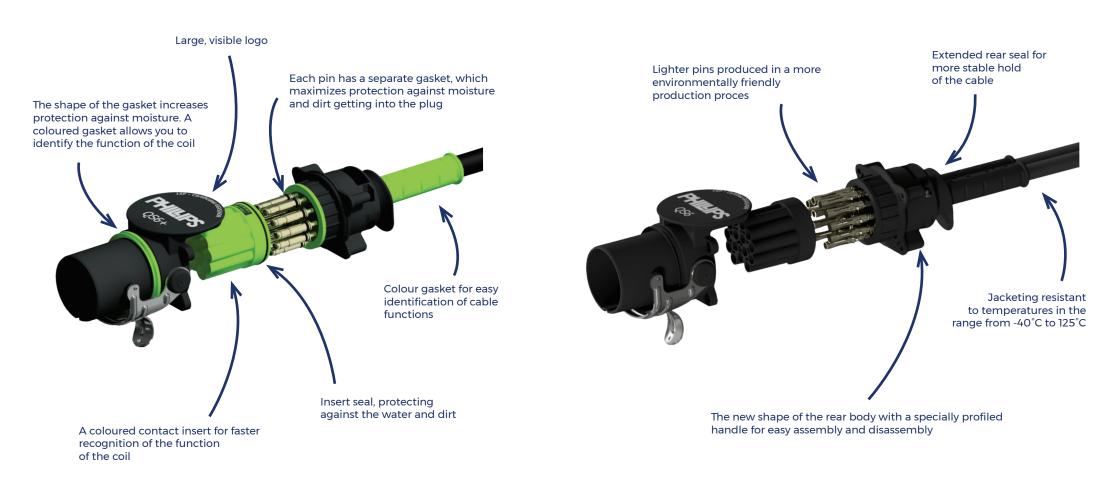

### QS6+/QS6

QS6+ and QS6 are innovative electrical coils made by Phillips. They are based on patented solutions and meet the most demanding technical standards and the highest quality standards.

QS6 + and QS6 are designed to meet the needs of drivers around the world and to operate even in the most difficult weather conditions.