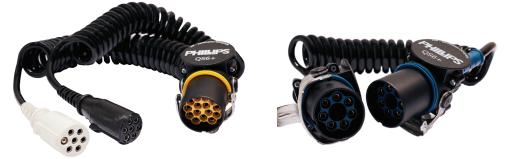

### QS6+/QS6

QS6+ and QS6 are innovative electrical coils made by Phillips. They are based on patented solutions and meet the most demanding technical standards and the highest quality standards.

QS6 + and QS6 are designed to meet the needs of drivers around the world and to operate even in the most difficult weather conditions.