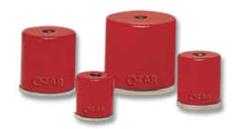

# **POT MAGNETS**

| CAT NO.  | DESCRIPTION                                                       |
|----------|-------------------------------------------------------------------|
| AMP-6240 | Dia: 17.5mm, Height 16.0, approx pull force 2.65kg with thread M6 |
| AMP-6241 | Dia: 20.5mm, Height 19.0, approx pull force 4.0kg with thread M6  |
| AMP-6242 | Dia: 27.0mm, Height 25.4, approx pull force 5.0kg with thread M6  |
| AMP-6243 | Dia: 35.0mm, Height 30.0, approx pull force 10.5kg with thread M6 |