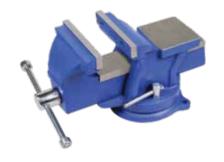

# BENCH VICE, SG IRON

| DESCRIPTION         | CAT NO. Fixed Base | CAT NO.<br>Swivel Base |
|---------------------|--------------------|------------------------|
| Jaw width: 4"/100mm | AVB7420            | AVB7382                |
| Jaw width: 5"/125mm | AVB7421            | -                      |
| Jaw width: 6"/150mm | AVB7422            | AVB7383                |
| Jaw width: 8"/200mm | AVB7423            | AVB7384                |