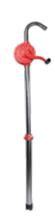

# **DRUM PUMP, LEVER TYPE**

| CAT NO.  | DESCRIPTION                                                                                                                                                                                                                                        |
|----------|----------------------------------------------------------------------------------------------------------------------------------------------------------------------------------------------------------------------------------------------------|
| APB-7765 | Lever action barrel drum hand pump:<br>suitable for 50-210 litre, barrel drum.<br>Steel curved discharge metal pipe.<br>Telescopic steel suction tube suitable for<br>kerosene oil, motor oil, diesel and other<br>oil based fluids Carton Qty: 10 |