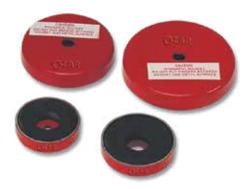

# **SHALLOW CERAMIC MAGNETS**

| CAT NO.  | DESCRIPTION                                                        |
|----------|--------------------------------------------------------------------|
| AMP-0626 | Dia 35 mm, height 8 mm, approx Pull force 5.5 Kg                   |
| AMP-0656 | Dia 44.4 mm, height 6.35 mm, approx Pull force 9.0 Kg              |
| AMP-0657 | Dia 50.8 mm, height 9.50 mm, approx Pull force 10.0 Kg             |
| AMP-0658 | Dia 70 mm, height 11.10 mm, approx Pull force 15.0 Kg              |
| AMP-0659 | Dia 80 mm, height 12.70 mm, approx Pull force 25.0Kg               |
| AMP-2219 | 4 Pc set of above all, Consist: AMP0626, AMP0656, AMP0657, AMP0658 |

# **MAGNETIC HOLD FASTS**

| CAT NO.  | DESCRIPTION                     |
|----------|---------------------------------|
| AMH-0650 | Dia: 45 mm, approx Pull kgs -15 |
| AMH-0651 | Dia: 55 mm, approx Pull kgs -25 |
| AMH-0652 | Dia: 70 mm, approx Pull kgs -35 |