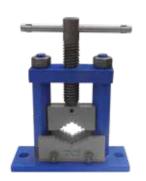

# PIPE VICE-PILLAR

| CAT NO.  | DESCRIPTION                                        |
|----------|----------------------------------------------------|
| AVP-5850 | Pipe Vice-Pillar Type Heavy Duty 1/2" to 2" - 50mm |