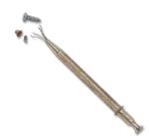

# PICK -UP TOOL (DIAMOND OR SMALL COMPONENT)

| CAT NO.  | DESCRIPTION                                    |
|----------|------------------------------------------------|
| APT-1242 | Mini Pick-Up Tool with 3 prong, length: 55 mm  |
| APT-1246 | Mini Pick-Up Tool with 4 prong, length: 55 mm  |
| APT-1243 | Mini Pick-Up Tool with 3 prong, length: 115 mm |