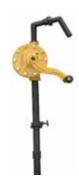

# DRUM PUMP, POLYPROPYLENE

| CAT NO.  | DESCRIPTION                                                                                                                                                                                                                                                                                    |
|----------|------------------------------------------------------------------------------------------------------------------------------------------------------------------------------------------------------------------------------------------------------------------------------------------------|
| ARP-7119 | Rotary Barrel Hand Pump (PLASTIC ROTARY PUMP): Light weight Rotary Pump, Pump Body and vane are made of Polypropylene Strainer Fitted at the Suction Tube for oil based media, diesel, kerosene suitable for 50 litre and 210 litre Drum, For oil based media, Diesel, Kerosine. Carton Qty: 5 |