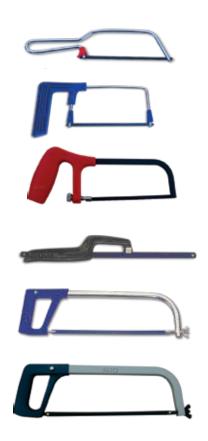

#### **HACKSAWS**

| CAT NO.  | DESCRIPTION                                                                    |
|----------|--------------------------------------------------------------------------------|
| AHS-7592 | Junior Hacksaw, Size: 6 inch /150mm                                            |
| AHS-0393 | Mini Hacksaw with plastic Handle Size: 6 inch/150mm                            |
| AHS-7590 | 6 inch /150mm Mini Hacksaw with Handle                                         |
| AHS-0390 | Tight Corner Hacksaw Adjustable Hacksaw, Size: 12 inch/300mm<br>Carton Qty: 25 |
| AHS-0392 | Tubular Hacksaw with Plastic Handle Size: 12 inch<br>Carton Qty: 32            |
| AHS-7596 | Professional Hacksaw with Aluminium Handle 12 inch/300mm<br>Carton Qty: 32     |