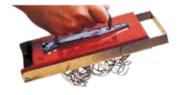

# HAND MAGNETIC SEPARATOR

| CAT NO.  | DESCRIPTION                                                                                                                      |
|----------|----------------------------------------------------------------------------------------------------------------------------------|
| AMS-1644 | Useful in Machine shop, workshop for cleaning Ferrous particles and burrs Size (length x width x Thickness - 235 x 135 x 25 mm). |