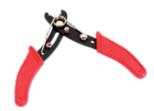

# **WIRE STRIPPING PLIER**

| CAT NO.  | DESCRIPTION                 |  |
|----------|-----------------------------|--|
| AWS-8530 | Wire Stripping plier, 125mm |  |