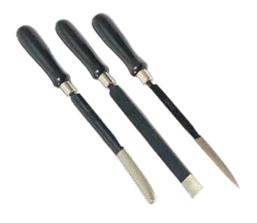

#### **FILE HANDLE**

| CAT NO.  | DESCRIPTION          |
|----------|----------------------|
| AFH-0360 | Handle Length: 100mm |
| AFH-0361 | Handle Length: 115mm |
| AFH-0362 | Handle Length: 120mm |
| AFH-0364 | Handle Length: 130mm |