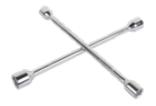

# FOUR WAY CROSS WHEEL SPANNER

| CAT NO.                                                                    | DESCRIPTION                                              |  |
|----------------------------------------------------------------------------|----------------------------------------------------------|--|
| Full polish chrome plated, All ends induction hardened, Length 14"/ 355 mm |                                                          |  |
| ASW-8440                                                                   | Four Way Cross Wheel Spanner 17, 18, 19, 21, Length 14"  |  |
| ASW-8441                                                                   | Four Way Cross Wheel Spanner 17, 19, 21, 22, length 14"  |  |
| ASW-8442                                                                   | Four Way Cross Wheel Spanner 17, 19, 21, 23 , Length 14" |  |