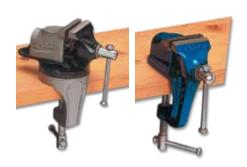

# **BABY BENCH VICE**

| CAT NO.  | DESCRIPTION                                                 |
|----------|-------------------------------------------------------------|
| AVB-1391 | Baby Bench Vice with Swivel Base Jaw Width/Anvil Size: 50mm |
| AVH-7611 | Fixed Table Vice Jaw Width/Anvil Size: 60mm                 |