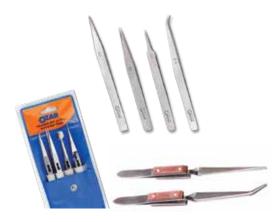

# TWEEZER, STAINLESS STEEL

| CAT NO.  | DESCRIPTION                                                                                                      |
|----------|------------------------------------------------------------------------------------------------------------------|
| ATW-0250 | Precision Assembly Tweezers - Very Fine (length: 118 mm)                                                         |
| ATW-0253 | Precision Assembly Tweezers - Very Fine (length: 105 mm)                                                         |
| ATW-0254 | Precision Assembly Tweezers - Extra Fine (length: 108 mm)                                                        |
| ATW-0257 | Precision Assembly Tweezers - Fine Curved (length: 115 mm)                                                       |
| ATS-0294 | 4 Pc Stainless steel Tweezer set, consists of Straight, Bent, Self<br>Locking, Spade point Tweezer length:115 mm |
| ATW-0284 | Self Closing Insulated Straight, 165 mm                                                                          |
| ATW-0285 | Self Closing Insulated Curved, 165 mm                                                                            |

# FORCEPS, STAINLESS STEEL

| CAT NO.  | DESCRIPTION                                        |
|----------|----------------------------------------------------|
| ACT-1010 | Length: 125 mm Straight with plastic coated handle |
| ACT-1011 | Length: 125 mm Curved with plastic coated handle   |
| ACT-1012 | Length: 175 mm Straight with plastic coated handle |
| ACT-1016 | Length: 175 mm Curved with plastic coated handle   |