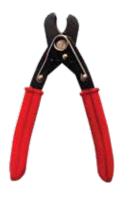

# **WIRE STRIPPING PLIER**

| CAT NO.  | DESCRIPTION                 |  |
|----------|-----------------------------|--|
| AWS-8530 | Wire Stripping plier, 125mm |  |