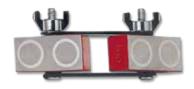

# **BUCKET GREASE PUMP**

| CAT NO.                                                                                                                                                                                                                                                                        | DESCRIPTION                   |
|--------------------------------------------------------------------------------------------------------------------------------------------------------------------------------------------------------------------------------------------------------------------------------|-------------------------------|
| Includes steel bucket with spring loaded follower plate and heavy duty pum Comes complete with handle, high pressure rubber hose fitted with steel connector and 4 Jaw coupler. For refilling of transmission, differential, Great of agricultural and earth moving equipment. |                               |
| APG-7079                                                                                                                                                                                                                                                                       | Capacity 6 KG, without wheels |
| APG-7076                                                                                                                                                                                                                                                                       | Capacity 6 KG, with wheel     |
| APG-7077                                                                                                                                                                                                                                                                       | Capacity 10 KG, without wheel |
| APG-7078                                                                                                                                                                                                                                                                       | Capacity 10 KG, with wheel    |
| APG-8549                                                                                                                                                                                                                                                                       | Seal Kit                      |
| APG-8550                                                                                                                                                                                                                                                                       | Only Hose 2.2m                |
| APG-8575                                                                                                                                                                                                                                                                       | Hose 2.2m with nozzle         |