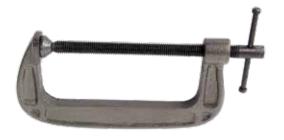

# C -CLAMP ALLOY

| CAT NO.  | DESCRIPTION            |
|----------|------------------------|
| ACC-1471 | Capacity: 50 mm / 2"   |
| ACC-1472 | Capacity: 75 mm / 3"   |
| ACC-1473 | Capacity: 100 mm / 4"  |
| ACC-1474 | Capacity: 150 mm / 6"  |
| ACC-1475 | Capacity: 200 mm / 8"  |
| ACC-1476 | Capacity: 250 mm / 10" |
| ACC-1477 | Capacity: 300 mm / 12" |