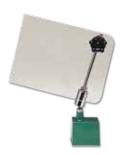

# **MAGNETIC PICK UP**

| CAT NO.  | DESCRIPTION                                                                                                                       |  |
|----------|-----------------------------------------------------------------------------------------------------------------------------------|--|
| AMM-7088 | Ideal Tool for picking up Machine debri, swarf, etc, Simple on/off<br>mechanism, Stainless Steel Construction, Total length 450mm |  |