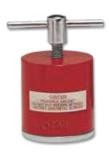

# **MAGNETIC HOLD FASTS**

| CAT NO.  | DESCRIPTION                     |
|----------|---------------------------------|
| AMH-0650 | Dia: 45 mm, approx Pull kgs -15 |
| AMH-0651 | Dia: 55 mm, approx Pull kgs -25 |
| AMH-0652 | Dia: 70 mm, approx Pull kgs -35 |