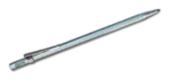

#### **SPIRAL DRILLS**

| CAT NO.  | DESCRIPTION                                                                             |
|----------|-----------------------------------------------------------------------------------------|
| AJT-2229 | Pushing Handle Rotates Drill, Nickle Plated Body<br>Capacity (0- 0.8)mm, length: 98 mm  |
| AJT-2230 | Pushing Handle Rotates Drill, Nickle Plated Body<br>Capacity (0- 1.6)mm, length: 197 mm |