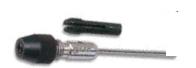

# HAND DRILL AND PIN VISE WITH SWIVEL HEAD MASTER PIN VISE

| CAT NO.  | DESCRIPTION                                                                                                               |
|----------|---------------------------------------------------------------------------------------------------------------------------|
| APV-0145 | Capacity 0-3.2 mm, Overall length: 95 mm, has two double end collet,<br>Screw Chuck tightly holds the tool, Nickle Plated |