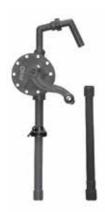

# DRUM PUMP, POLYPROPYLENE

| CAT NO.  | DESCRIPTION                                                                                                                                                                                                                                                                                    |
|----------|------------------------------------------------------------------------------------------------------------------------------------------------------------------------------------------------------------------------------------------------------------------------------------------------|
| ARP-7119 | Rotary Barrel Hand Pump (PLASTIC ROTARY PUMP): Light weight Rotary Pump, Pump Body and vane are made of Polypropylene Strainer Fitted at the Suction Tube for oil based media, diesel, kerosene suitable for 50 litre and 210 litre Drum, For oil based media, Diesel, Kerosine. Carton Qty: 5 |

# DRUM PUMP, CAST IRON

| CAT NO.  | DESCRIPTION                                                                                                                     |
|----------|---------------------------------------------------------------------------------------------------------------------------------|
| ARP-1558 | Rotary Barrel Hand Pump (Cast Iron Body) with steel pipe for<br>Heating oil, Motor oil, Lubricating oil, etc.<br>Carton Qty: 10 |