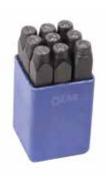

# **27 LETTER SET**

| CAT NO.  | DESCRIPTION                      |
|----------|----------------------------------|
| ALS-0200 | Letter Punch Set - Size: 1.5 mm  |
| ALS-0201 | Letter Punch Set - Size: 2.4 mm  |
| ALS-0202 | Letter Punch Set - Size: 3.0 mm  |
| ALS-0203 | Letter Punch Set - Size: 4.0 mm  |
| ALS-0204 | Letter Punch Set - Size: 5.0 mm  |
| ALS-0205 | Letter Punch Set - Size: 6.3 mm  |
| ALS-0206 | Letter Punch Set - Size: 8.0 mm  |
| ALS-0207 | Letter Punch Set - size: 10.0 mm |
| ALS-0208 | Letter Punch Set - size: 13.0 mm |