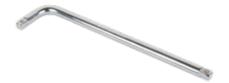

# **L HANDLE**

| CAT NO.       | DESCRIPTION                                |
|---------------|--------------------------------------------|
| Fully Polishe | d Chrome Plated, CRV Hardened and Tempered |
| AHL-8406      | L Handle 1/2" Drive 8"/200 MM              |
| AHL-8407      | L Handle 1/2" Drive 10"/250 MM             |
| AHL-8408      | L Handle 1/2" Drive 12"/300 MM             |
| AHL-8409      | L Handle 1/2" Drive 18"/450 MM             |