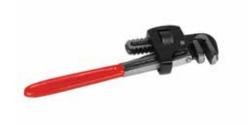

# **PIPE WRENCH**

| CAT NO.  | DESCRIPTION             |  |
|----------|-------------------------|--|
| APW-5182 | Pipe Wrench 10"/250 mm  |  |
| APW-5183 | Pipe Wrench 12"/300 mm  |  |
| APW-5184 | Pipe Wrench 14"/350 mm  |  |
| APW-5185 | Pipe Wrench 18"/450 mm  |  |
| APW-5186 | Pipe Wrench 24"/600 mm  |  |
| APW-8595 | Pipe Wrench 36"/900 mm  |  |
| APW-8596 | Pipe Wrench 48"/1200 mm |  |