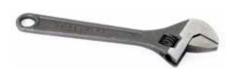

# **ADJUSTABLE SPANNER**

| CAT NO.                      | DESCRIPTION                                                                                      |  |
|------------------------------|--------------------------------------------------------------------------------------------------|--|
|                              | ial steel and induction Hardened Phosphate finish, with size scale nerally confirming to IS:6149 |  |
| ASA8483                      | Adjustable Spanner 6" / 150 mm, with marking                                                     |  |
| ASA8491                      | Adjustable Spanner 8" / 200 mm, with marking                                                     |  |
| ASA8492                      | Adjustable Spanner 10" / 250 mm, with marking                                                    |  |
| ASA8493                      | Adjustable Spanner 12" / 300 mm, with marking                                                    |  |
| ASA8494                      | Adjustable Spanner 15" / 350 mm, with marking                                                    |  |
| Adjustable Spanner with Grip |                                                                                                  |  |
| ASA-8443                     | Adjustable Spanner 8" with Grip, with marking                                                    |  |
| ASA-8444                     | Adjustable Spanner 10" with Grip, with marking                                                   |  |
| ASA-8445                     | ASA-8445 Adjustable Spanner 12" with Grip, with marking                                          |  |