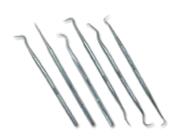

# PICKS / WAX CARVERS / SPATUALAS

| CAT NO.  | DESCRIPTION                                                                                                    |
|----------|----------------------------------------------------------------------------------------------------------------|
| ADP-1036 | 6 Pcs set in a Pouch Consist of 3 single end carvers and 3 double ended carvers, approximate length 140 -165mm |