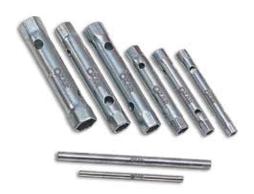

# **BOX WRENCHES SPANNER**

| CAT NO.  | DESCRIPTION                        |
|----------|------------------------------------|
| AWB-8460 | Box Wrench 6 X 7                   |
| AWB-8461 | Box Wrench 8 X 9                   |
| AWB-8462 | Box Wrench 10 X 11                 |
| AWB-8463 | Box Wrench 12 X 13                 |
| AWB-8464 | Box Wrench 14 X 15                 |
| AWB-8465 | Box Wrench 16 X 17                 |
| AWB-8466 | Box Wrench 18 X 19                 |
| AWB-8467 | Box Wrench 20 X 22                 |
| AWB-8468 | Box Wrench 21 X 23                 |
| AWB-8469 | Box Wrench 24 X 26                 |
| AWB8470  | Box Wrench 24 X 27                 |
| AWB-8471 | Box Wrench 25 X 28                 |
| AWB-8472 | Box Wrench 30 X 32                 |
| AWB-8473 | Tommy Bar Only                     |
| AWB-8474 | Box Wrench Set 6X7 - 16X17 (6PC.)  |
| AWB-8475 | Box Wrench Set 6X7 - 20X22 (8PC.)  |
| AWB-8476 | Box Wrench Set 6X7 - 30X32 (12PC.) |