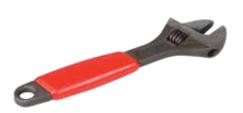

# **ADJUSTABLE SPANNER**

| CAT NO.                      | DESCRIPTION                                                                                      |  |
|------------------------------|--------------------------------------------------------------------------------------------------|--|
|                              | ial steel and induction Hardened Phosphate finish, with size scale nerally confirming to IS:6149 |  |
| ASA8483                      | Adjustable Spanner 6" / 150 mm, with marking                                                     |  |
| ASA8491                      | Adjustable Spanner 8" / 200 mm, with marking                                                     |  |
| ASA8492                      | Adjustable Spanner 10" / 250 mm, with marking                                                    |  |
| ASA8493                      | Adjustable Spanner 12" / 300 mm, with marking                                                    |  |
| ASA8494                      | Adjustable Spanner 15" / 350 mm, with marking                                                    |  |
| Adjustable Spanner with Grip |                                                                                                  |  |
| ASA-8443                     | Adjustable Spanner 8" with Grip, with marking                                                    |  |
| ASA-8444                     | Adjustable Spanner 10" with Grip, with marking                                                   |  |
| ASA-8445                     | ASA-8445 Adjustable Spanner 12" with Grip, with marking                                          |  |