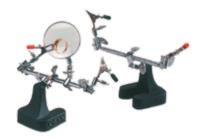

# **THIRD HAND**

| CAT NO.  | DESCRIPTION                                                                                                                                                       |
|----------|-------------------------------------------------------------------------------------------------------------------------------------------------------------------|
| AJT-1378 | Very useful work Holding Device and positioning vice, handy tool to<br>be joined by adhesive, solder, freeing both hands, Third Eye Alone                         |
| AJT-1379 | Very useful work Holding Device and positioning vice, handy tool to<br>be joined by adhesive, solder, freeing both hands, Third Hand with<br>Dia: 63 mm Magnifier |