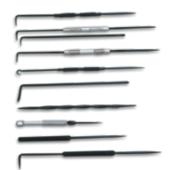

# **MACHINIST'S SCRIBERS**

| CAT NO.  | DESCRIPTION                                                           |
|----------|-----------------------------------------------------------------------|
| AMS-0403 | Double End Scriber with Knurled Body - Length: 190mm                  |
| AMS-0404 | 3 Point Scriber with Replaceable Point - Length: 215 & 300mm          |
| AMS-0405 | 2 Point Scriber with Replaceable Point - Length: 215mm                |
| AMS-0406 | Hook Scriber Length: 215mm                                            |
| AMS-0407 | Right Angle Scriber Length: 175mm                                     |
| AMS-0408 | Double Ended Point Scriber with Replaceable Point - Length: 175mm     |
| AMS-0409 | Single Point Scriber with Replaceable Point - Length: 125mm           |
| AMS-1293 | Single Point Scriber with Knurled Body Size Dia 8mm Length: 175mm     |
| AMS-1294 | Double Point Scriber with Knurled Body Size Dia 8mm Length: 250mm     |
| AMS-1295 | Chisel Type Scriber with One End Sharp Point And Other End Knife Edge |
| AMS-1298 | Single Type Scriber                                                   |