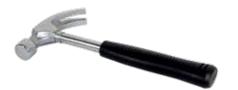

# **CLAW HAMMER - STEEL HANDLE**

| CAT NO.  | DESCRIPTION                                  |
|----------|----------------------------------------------|
| AHC-5287 | Claw hammer, Steel handle, 1/2 Lbs, 225 gms  |
| AHC-5288 | Claw hammer, Steel handle, 1 Lbs,<br>450 gms |