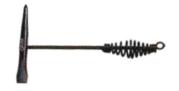

# **CHIPPING HAMMER**

| CAT NO.  | DESCRIPTION                                                                                            |
|----------|--------------------------------------------------------------------------------------------------------|
| AHC-0218 | Chipping Hammer with steel spring Handle. Head length: 6 inch (150) mm, Total length of Hammer -275 mm |