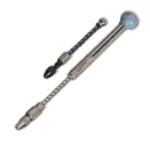

# **THIRD HAND**

| CAT NO.  | DESCRIPTION                                                                                                                                                       |
|----------|-------------------------------------------------------------------------------------------------------------------------------------------------------------------|
| AJT-1378 | Very useful work Holding Device and positioning vice, handy tool to<br>be joined by adhesive, solder, freeing both hands, Third Eye Alone                         |
| AJT-1379 | Very useful work Holding Device and positioning vice, handy tool to<br>be joined by adhesive, solder, freeing both hands, Third Hand with<br>Dia: 63 mm Magnifier |