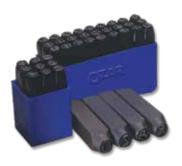

# 36 STAMPS LETTER AND NUMBER PUNCH SET

| CAT NO.  | DESCRIPTION              |
|----------|--------------------------|
| ALN-2380 | Size of Letter - 1.5 mm  |
| ALN-2381 | Size of Letter - 2.4 mm  |
| ALN-2382 | Size of Letter - 3.0 mm  |
| ALN-2383 | Size of Letter - 4.0 mm  |
| ALN-2384 | Size of Letter - 5 mm    |
| ALN-2385 | Size of Letter - 6.3 mm  |
| ALN-2386 | Size of Letter - 8.0 mm  |
| ALN-2387 | Size of Letter - 10.0 mm |
| ALN-2388 | Size of Letter - 13.0 mm |