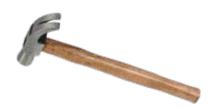

# **CLAW HAMMER - WOOD HANDLE**

| CAT NO.  | DESCRIPTION               |
|----------|---------------------------|
| AHC-8307 | Claw Hammer 340gm/.75 Lbs |
| AHC-8308 | Claw Hammer 450gm/ 1 Lbs  |