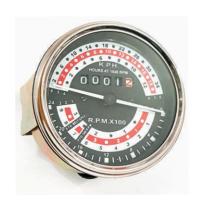

#### **TRACTOR TACHOMETER /HOUR METER**

Mechanical Hour- Cum-RPM Meter / Tachometer/

#### **Tractormeter**

60mm, 80mm, 85mm, 100mm, 110mm,

Casing 125mm, 140mm

3-1/8", 3-3/8", 4", 5"

0-14000 RPM Range

Sweep Angle

270° max

Ratio As per requirement

Bezel Chrome plated / Black Painted

End

As per requirement Fittment

Illumination 12V/24V(Optional)

Input Signal Mechanical <u>Cable</u> rotation through 1. <u>Gearbox</u> 2. Angle Drive

Hourmeter 0-9999.9 / Also available with Totalizer