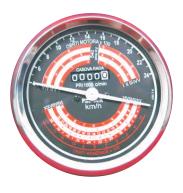

#### **TRACTOR TACHOMETER /HOUR METER**

Mechanical Hour- Cum-RPM Meter / Tachometer/

#### **Tractormeter**

60mm, 80mm, 85mm, 100mm, 110mm,

Casing 125mm, 140mm

3-1/8", 3-3/8", 4", 5"

0-14000 RPM Range

Sweep Angle

270° max

Ratio As per requirement

Bezel Chrome plated / Black Painted

End

As per requirement Fittment

Illumination 12V/24V(Optional)

Input Signal Mechanical <u>Cable</u> rotation through 1. <u>Gearbox</u> 2. Angle Drive

Hourmeter 0-9999.9 / Also available with Totalizer