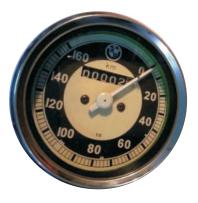

## **Two Wheelers Speedometer & RPM**

PART NO. ZHMS-1701

80mm BMW Speedometer R60 R69S R75-5, PART NO. ZHMS-1702

Vision Series Speedometer 0-220 MP 100MM Dia Electrical PART NO. ZHMS-1705

VINTAGE BMW MOTORCYCLE SPEEDO 180 KPH R100 R80 R81 R80GS ,RATIO W-747 DIA-100MM PART NO. ZHMS-1706