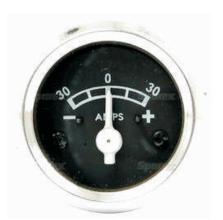

#### **Ampere Meter**

#### **Ammeters**

| Casing       | 41mm,52mm, 60mm<br>1-5/8", 2-1/16", 2-5/8" |
|--------------|--------------------------------------------|
| Range        | 10/20/30/50/60/80/100 Amps                 |
| Bezel        | Chrome plated / Black Painted              |
| Earthing     | Negative or Insulated                      |
| Input Signal | Dynamo                                     |
| Illumination | 6V/12V/24V(Optional)                       |

IHC Ampere Meter, PART NO. ZHA-1302

**DAVID BROWN AMMETER**PART NO. ZHA-1305

Massey Ferguson ammeter PART NO. ZHA-1309