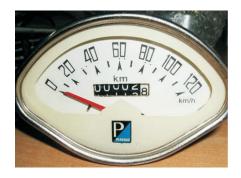

## **Two Wheelers Speedometer & RPM**

PART NO. ZHMS-1701

80mm BMW Speedometer R60 R69S R75-5, PART NO. ZHMS-1702

Vision Series Speedometer 0-220 MP 100MM Dia Electrical PART NO. ZHMS-1705

VINTAGE BMW MOTORCYCLE SPEEDO 180 KPH R100 R80 R81 R80GS ,RATIO W-747 DIA-100MM PART NO. ZHMS-1706