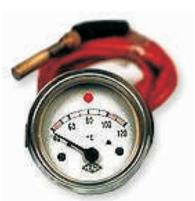

### Water Temperature Gauges (Mech)

TECHNICAL SPECIFICATIONS

#### Mechanical Water Temperature Gauge

| Casing            | 52mm(2-1/16"), 60mm(2-5/8")                                             |
|-------------------|-------------------------------------------------------------------------|
| Range             | 40-120°C, 50-150°C and 80-200°C/ 100-250°F,<br>100-280°F, and 140-320°F |
| Capillary<br>Tube | Upto 10 meters / 400"                                                   |
| Scale             | 90° and 270° span                                                       |
| Bezel             | Chrome plated / Black Painted                                           |
|                   | M14 x 1.5, M16x1.5, M18x1.5, 1/2"BSP,                                   |
| End Fillinent     | 1/2"14NPTF, 1/2"UNF, and 5/8"18 UNF                                     |
| Illumination      | 12V/24V(Optional)                                                       |