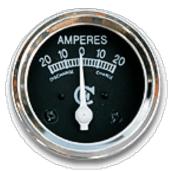

#### **Ampere Meter**

#### **Ammeters**

| Casing       | 41mm,52mm, 60mm<br>1-5/8", 2-1/16", 2-5/8" |
|--------------|--------------------------------------------|
| Range        | 10/20/30/50/60/80/100 Amps                 |
| Bezel        | Chrome plated / Black Painted              |
| Earthing     | Negative or Insulated                      |
| Input Signal | Dynamo                                     |
| Illumination | 6V/12V/24V(Optional)                       |

IHC Ampere Meter, PART NO. ZHA-1302

**DAVID BROWN AMMETER**PART NO. ZHA-1305

Massey Ferguson ammeter PART NO. ZHA-1309