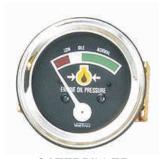

### Oil Pressure Gauges

#### Mechanical Pressure Gauge

Casing 52mm(2-1/16"), 60mm(2-5/8")

Range 40-120°C, 50-150°C and 80-200°C/ 100-250°F,

100-280°F, and 140-320°F Capillary Tube Upto 10 meters / 400"

Capillary Tube Upto 10 meters / 400" Scale 90° and 270° span

#### **Electrical Pressure Gauge**

Casing 52mm, 60mm, 75mm 2-1/16", 2-5/8" and 3" upto 27kg/cm2 / 400 psi

Measures Oil/Air/Fuel/Water/Trans. Oil / Turbo Boost/

Manifold/Turbocharger

Bezel Chrome plated / Black Painted

Resistance 240-33, 0-30, 78-10, 67-10 ohms etc.

Input Signal 1. Pressure Sender

2. <u>Data Bus</u> Compatible Gauges Very soon

Operating Voltage 6V/12V/24V

Illumination 12V/24V(Optional)

IHC Farmall
Oil Pressure Gauges
PART NO. ZHO-1202