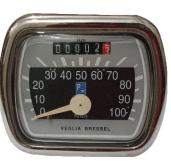

## **Two Wheelers Speedometer & RPM**

PART NO. ZHMS-1701

80mm BMW Speedometer R60 R69S R75-5, PART NO. ZHMS-1702

Vision Series Speedometer 0-220 MP 100MM Dia Electrical PART NO. ZHMS-1705

VINTAGE BMW MOTORCYCLE SPEEDO 180 KPH R100 R80 R81 R80GS ,RATIO W-747 DIA-100MM PART NO. ZHMS-1706