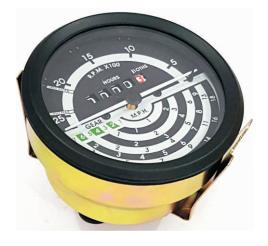

#### **TRACTOR TACHOMETER /HOUR METER**

Mechanical Hour- Cum-RPM Meter / Tachometer/

#### **Tractormeter**

60mm, 80mm, 85mm, 100mm, 110mm,

Casing 125mm, 140mm

3-1/8", 3-3/8", 4", 5"

0-14000 RPM Range

Sweep Angle

270° max

Ratio As per requirement

Bezel Chrome plated / Black Painted

End

As per requirement Fittment

Illumination 12V/24V(Optional)

Input Signal Mechanical <u>Cable</u> rotation through 1. <u>Gearbox</u> 2. Angle Drive

Hourmeter 0-9999.9 / Also available with Totalizer