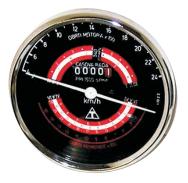

#### **TRACTOR TACHOMETER /HOUR METER**

Mechanical Hour- Cum-RPM Meter / Tachometer/

#### **Tractormeter**

60mm, 80mm, 85mm, 100mm, 110mm,

Casing 125mm, 140mm

3-1/8", 3-3/8", 4", 5"

0-14000 RPM Range

Sweep Angle

270° max

Ratio As per requirement

Bezel Chrome plated / Black Painted

End

As per requirement Fittment

Illumination 12V/24V(Optional)

Input Signal Mechanical <u>Cable</u> rotation through 1. <u>Gearbox</u> 2. Angle Drive

Hourmeter 0-9999.9 / Also available with Totalizer