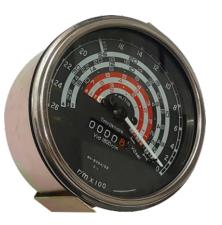

#### **TRACTOR TACHOMETER /HOUR METER**

Mechanical Hour- Cum-RPM Meter / Tachometer/

#### **Tractormeter**

60mm, 80mm, 85mm, 100mm, 110mm,

Casing 125mm, 140mm

3-1/8", 3-3/8", 4", 5"

0-14000 RPM Range

Sweep Angle

270° max

Ratio As per requirement

Bezel Chrome plated / Black Painted

End

As per requirement Fittment

Illumination 12V/24V(Optional)

Input Signal Mechanical <u>Cable</u> rotation through 1. <u>Gearbox</u> 2. Angle Drive

Hourmeter 0-9999.9 / Also available with Totalizer