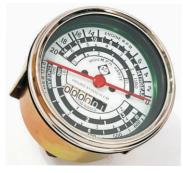

#### **TRACTOR TACHOMETER /HOUR METER**

Mechanical Hour- Cum-RPM Meter / Tachometer/

#### **Tractormeter**

60mm, 80mm, 85mm, 100mm, 110mm,

Casing 125mm, 140mm

3-1/8", 3-3/8", 4", 5"

0-14000 RPM Range

Sweep Angle

270° max

Ratio As per requirement

Bezel Chrome plated / Black Painted

End

As per requirement Fittment

Illumination 12V/24V(Optional)

Input Signal Mechanical <u>Cable</u> rotation through 1. <u>Gearbox</u> 2. Angle Drive

Hourmeter 0-9999.9 / Also available with Totalizer