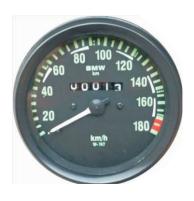

## **Two Wheelers Speedometer & RPM**

PART NO. ZHMS-1701

80mm BMW Speedometer R60 R69S R75-5, PART NO. ZHMS-1702

Vision Series Speedometer 0-220 MP 100MM Dia Electrical PART NO. ZHMS-1705

VINTAGE BMW MOTORCYCLE SPEEDO 180 KPH R100 R80 R81 R80GS ,RATIO W-747 DIA-100MM PART NO. ZHMS-1706