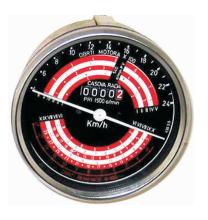

#### **TRACTOR TACHOMETER /HOUR METER**

Mechanical Hour- Cum-RPM Meter / Tachometer/

#### **Tractormeter**

60mm, 80mm, 85mm, 100mm, 110mm,

Casing 125mm, 140mm

3-1/8", 3-3/8", 4", 5"

0-14000 RPM Range

Sweep Angle

270° max

Ratio As per requirement

Bezel Chrome plated / Black Painted

End

As per requirement Fittment

Illumination 12V/24V(Optional)

Input Signal Mechanical <u>Cable</u> rotation through 1. <u>Gearbox</u> 2. Angle Drive

Hourmeter 0-9999.9 / Also available with Totalizer