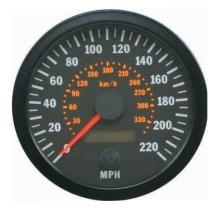

## **Two Wheelers Speedometer & RPM**

PART NO. ZHMS-1701

80mm BMW Speedometer R60 R69S R75-5, PART NO. ZHMS-1702

Vision Series Speedometer 0-220 MP 100MM Dia Electrical PART NO. ZHMS-1705

VINTAGE BMW MOTORCYCLE SPEEDO 180 KPH R100 R80 R81 R80GS ,RATIO W-747 DIA-100MM PART NO. ZHMS-1706