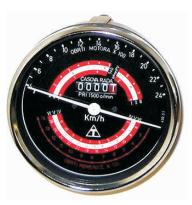

#### **TRACTOR TACHOMETER /HOUR METER**

Mechanical Hour- Cum-RPM Meter / Tachometer/

#### **Tractormeter**

60mm, 80mm, 85mm, 100mm, 110mm,

Casing 125mm, 140mm

3-1/8", 3-3/8", 4", 5"

0-14000 RPM Range

Sweep Angle

270° max

Ratio As per requirement

Bezel Chrome plated / Black Painted

End

As per requirement Fittment

Illumination 12V/24V(Optional)

Input Signal Mechanical <u>Cable</u> rotation through 1. <u>Gearbox</u> 2. Angle Drive

Hourmeter 0-9999.9 / Also available with Totalizer