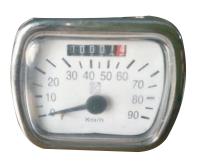

## **Two Wheelers Speedometer & RPM**

PART NO. ZHMS-1701

80mm BMW Speedometer R60 R69S R75-5, PART NO. ZHMS-1702

Vision Series Speedometer 0-220 MP 100MM Dia Electrical PART NO. ZHMS-1705

VINTAGE BMW MOTORCYCLE SPEEDO 180 KPH R100 R80 R81 R80GS ,RATIO W-747 DIA-100MM PART NO. ZHMS-1706