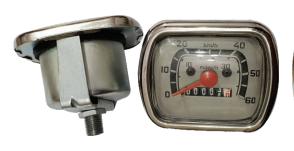

## **Two Wheelers Speedometer & RPM**

PART NO. ZHMS-1701

80mm BMW Speedometer R60 R69S R75-5, PART NO. ZHMS-1702

Vision Series Speedometer 0-220 MP 100MM Dia Electrical PART NO. ZHMS-1705

VINTAGE BMW MOTORCYCLE SPEEDO 180 KPH R100 R80 R81 R80GS ,RATIO W-747 DIA-100MM PART NO. ZHMS-1706