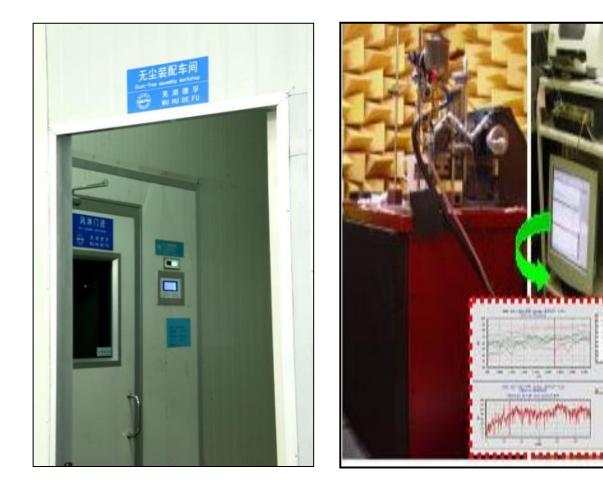

#### Clean Assembly Room:

1 is

5 Assembly automatic, Lines:

another 4 are manual

### Cleanness Inspection:

Max. pressure at different RPM to verify the noise level based on standard from GB & QC/T299.2-2014