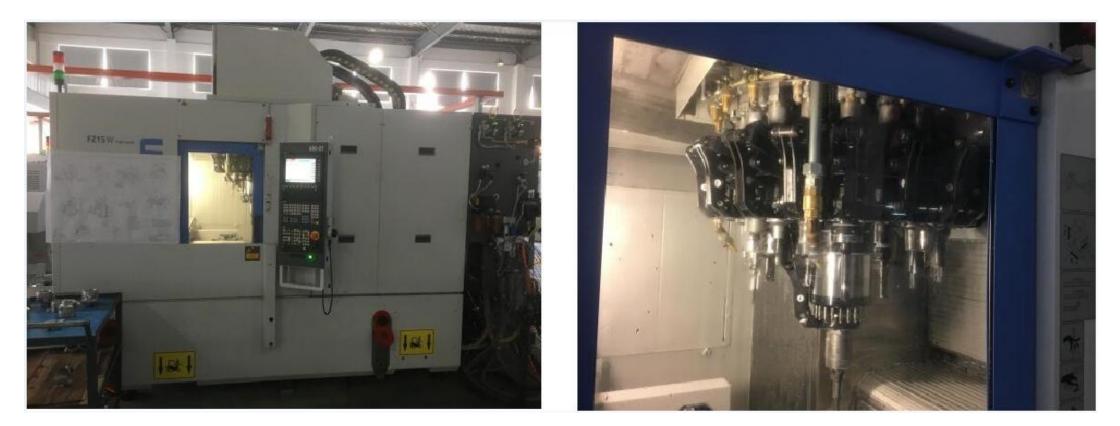

#### CNC machine center :

2PCS Automatic CNC machines from Germany, put alloy casting inside

,come out with finished products, and all the sizes are

constantly.

#### CNC machine center :

DEFU ATTENING PUT