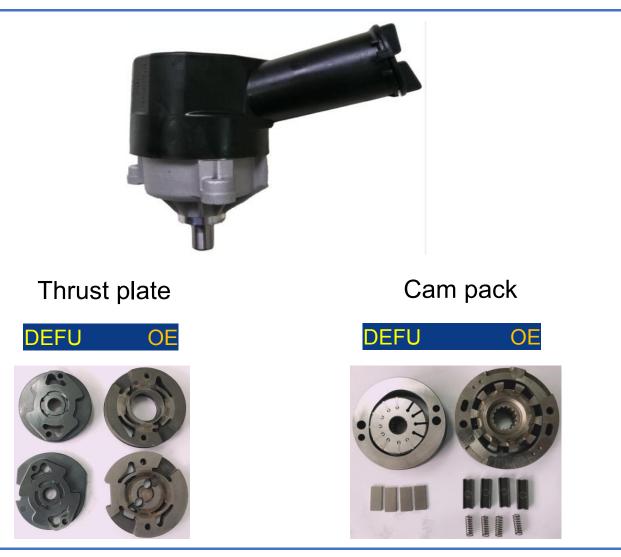

#### Technical Improvement:

**OE-Ford Application** 

Design is complicated, very hard to control the product's reliability. Vane can hurt thrust plate easily and cause noisy

#### Our Advantage:

After improving the Cam pack design, The vanes do not need to be pressed by external force, it can tough the Cam Ring profile easily when RPM starts and will not hurt the thrust plate and avoid noisy problem .