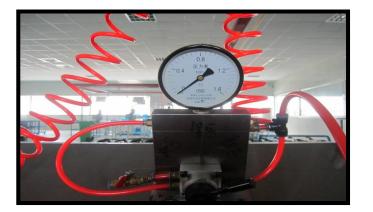

#### Leakage Test:

100% Tested

#### 5 Bar Air pressure

Keep 10 Seconds-no bubble in test liquid

100% performance testing:

- 1: Pressure Stability
- 2: Flow rate at different RPM
- 3: Efficiency Test