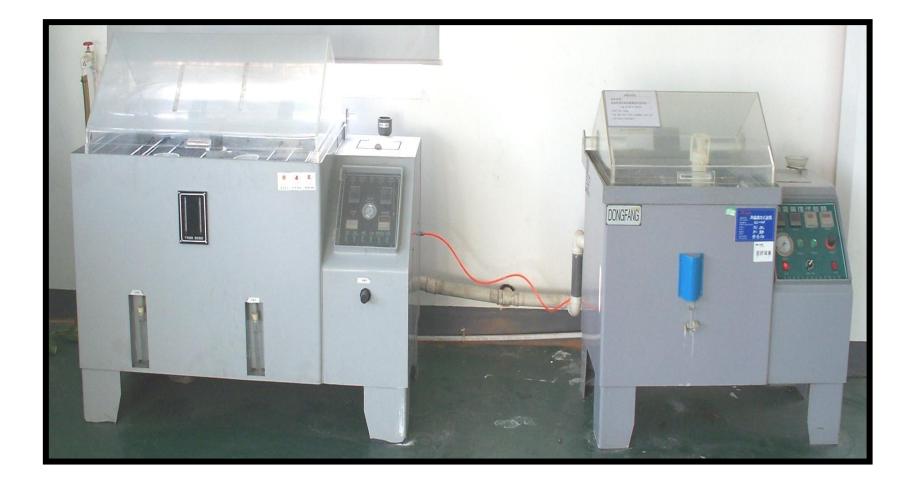

er 4 are manual









#### Press pulley and flange on:



Automatic pulley and flange fitted machine

#### Laser machine







Customer Satisfaction

# DEFU Quality Control







#### Testing Center:













### Chemical Analysis:





( 800x, high power )







#### Hardness Inspection:



# HB-3000 Brinell hardness tester



#### 3D Measuring:



#### ZEISS 3-D measuring instrument from Germany





#### Leakage Test:



100% Tested

#### 5 Bar Air pressure

Keep 10 Seconds-no bubble in test liquid





100% performance testing:

- 1: Pressure Stability
- 2: Flow rate at different RPM
- 3: Efficiency Test





### Cleanness Inspection:

















Max. pressure at different RPM to verify the noise level based on standard from GB & QC/T299.2-2014





#### Salt Fog Test:





#### Temperature and Material Test:



Constant temperature & humidity test



Material pulling force test



Customer Satisfaction

5 Ton

Simulate the pump on the car condition.

100K times lock test at maximum pressure for 2 seconds and then pump has to pass EOL test again.







Customer Satisfaction

## **DEFU Future**

# Electric Power Steering

We see the future parts
COMPANY CONFIDENTIAL

Image: Ima

#### DEFU Japanese Branch - ARJ :



4 Japanese EPS experts, 3 are retired from TOYOTA

Mr. Akira has been working on EPS area for more than 30 years in KAYABA-Japan. Led the development and design of Steering System and suspension for car manufacturer like TOYOTA, HONDA, Ferrari, and F1 .

Still providing technical analysis for EPS OE factory in Japan.



#### EPS Assembly Lines: