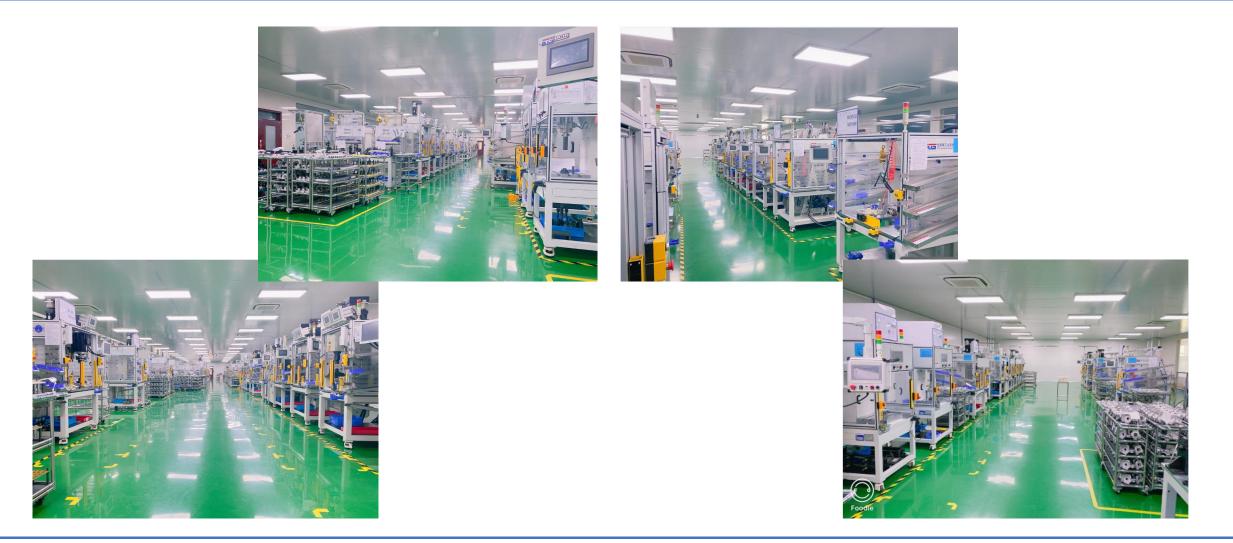

#### Clean Assembly Room:

1 is

5 Assembly automatic, Lines:

another 4 are manual