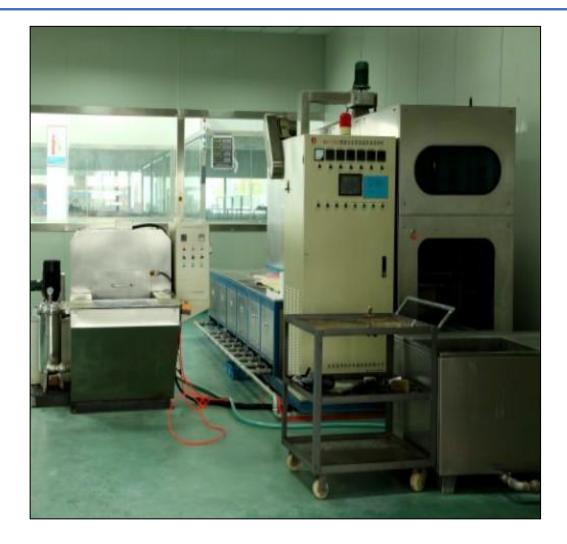

## Washing Machine:

#### Ultrasonic Automatic Washing Machine

2 times washing process on the machining parts

Wash Outsourcing parts again before assembly