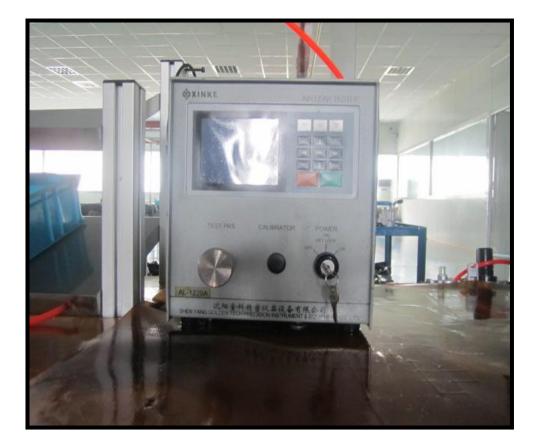

#### Leakage Test:

100% Tested

#### 5 Bar Air pressure

Keep 10 Seconds-no bubble in test liquid

100% performance testing:

- 1: Pressure Stability
- 2: Flow rate at different RPM
- 3: Efficiency Test