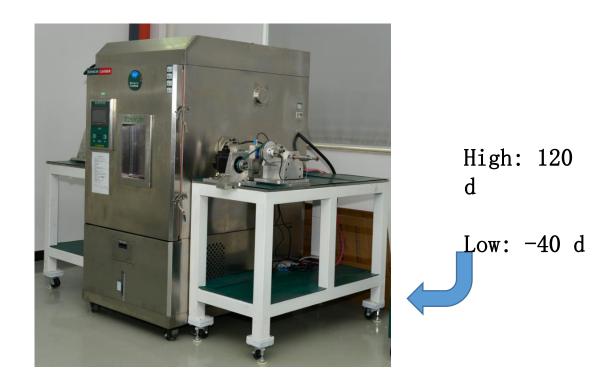

#### Temperature and Material Test:

Constant temperature & humidity test

Material pulling force test

Customer Satisfaction

5 Ton

Simulate the pump on the car condition.

100K times lock test at maximum pressure for 2 seconds and then pump has to pass EOL test again.