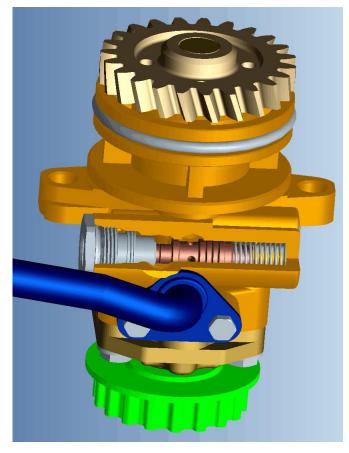

#### Technical Improvement:

**OE-Ford Application** 

Design is complicated, very hard to control the product's reliability. Vane can hurt thrust plate easily and cause noisy

#### Our Advantage:

After improving the Cam pack design, The vanes do not need to be pressed by external force, it can tough the Cam Ring profile easily when RPM starts and will not hurt the thrust plate and avoid noisy problem .

Validation:

Noise Test: -3dB Life Test: 50K up to 100K cycles

DEFU ALERING Y

Customer Satisfaction