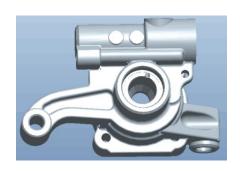

#### Technical Improvement:

**OE-Ford Application** 

Design is complicated, very hard to control the product's reliability. Vane can hurt thrust plate easily and cause noisy