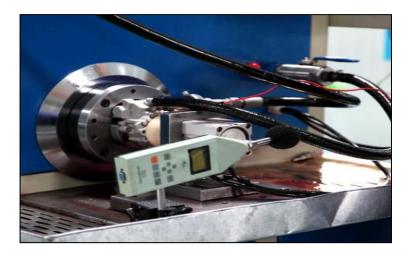

### Cleanness Inspection:

Max. pressure at different RPM to verify the noise level based on standard from GB & QC/T299.2-2014