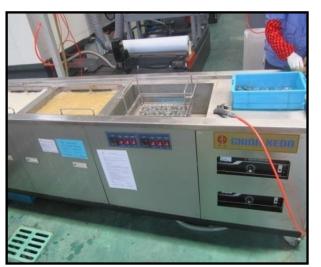

## Washing Machine:

#### Ultrasonic Automatic Washing Machine

2 times washing process on the machining parts

Wash Outsourcing parts again before assembly