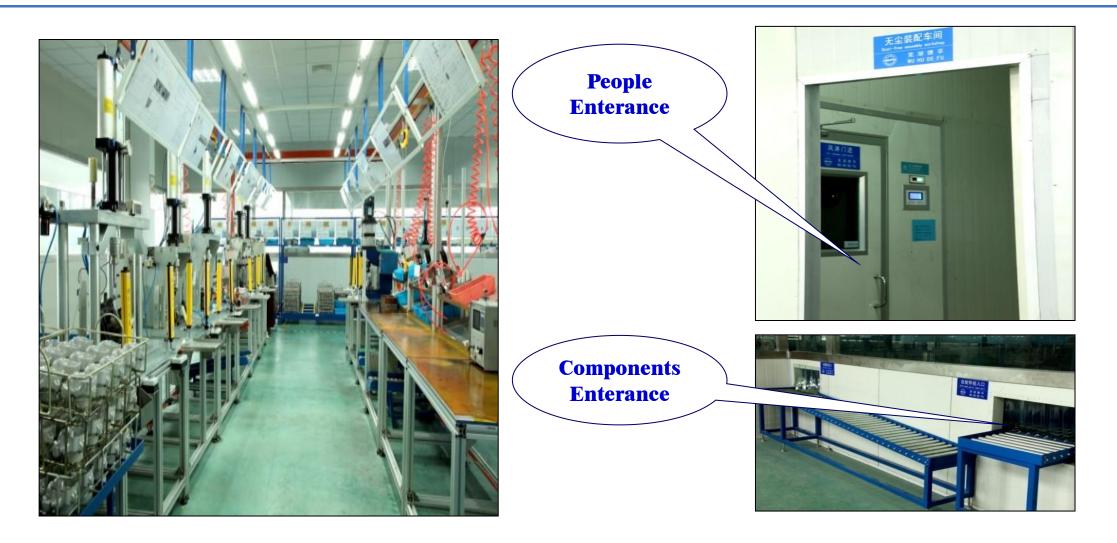

#### Clean Assembly Room:

1 is

5 Assembly automatic, Lines:

another 4 are manual