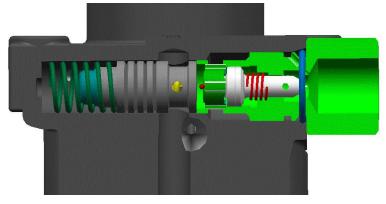

#### Technical Improvement:

**OE-Ford Application** 

Design is complicated, very hard to control the product's reliability. Vane can hurt thrust plate easily and cause noisy

#### Our Advantage:

After improving the Cam pack design, The vanes do not need to be pressed by external force, it can tough the Cam Ring profile easily when RPM starts and will not hurt the thrust plate and avoid noisy problem .