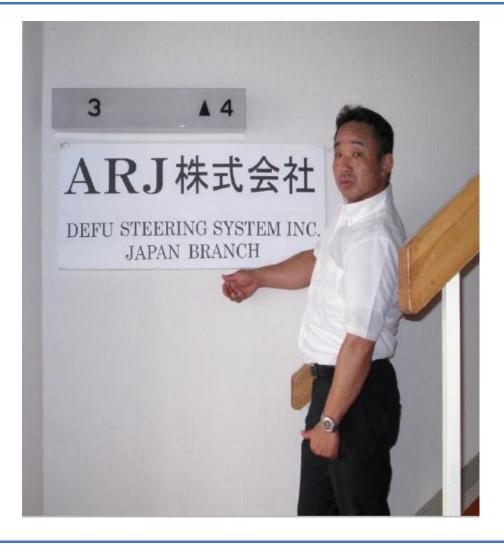

#### DEFU Japanese Branch - ARJ :

4 Japanese EPS experts, 3 are retired from TOYOTA

Mr. Akira has been working on EPS area for more than 30 years in KAYABA-Japan. Led the development and design of Steering System and suspension for car manufacturer like TOYOTA, HONDA, Ferrari, and F1 .