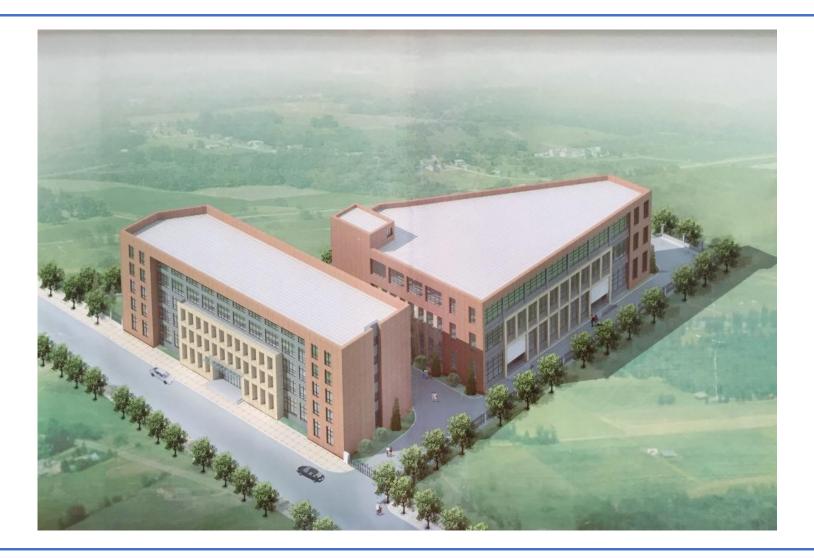

#### Wuhu Factory

## General Information (Wuhu):

- 2007 : Wuhu factory was established
- Registered Capital: 6.4 M dollars
- Factory area: 30300 sqm
- Employee: 300
- ◆ 2015: Public in Chinese domestic stock market