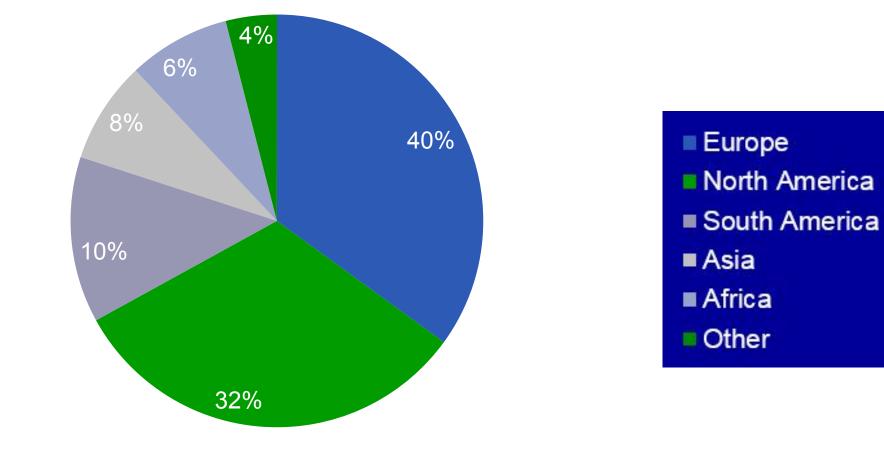

Customer Satisfaction

## Welcome to watch DEFU factory PPT

We see the future parts

COMPANY CONFIDENTIAL





#### Wuhu Factory





## General Information (Wuhu):

- 2007 : Wuhu factory was established
- Registered Capital: 6.4 M dollars
- Factory area: 30300 sqm
- Employee: 300
- ◆ 2015: Public in Chinese domestic stock market



#### Yuhuan Factory





## General Information (Yuhuan):

- 2003: Started to produce Power Steering Pump.
- Registered Capital: 4.5 M dollars
- 2015: Yuhuan New factory was built
- Factory area: 10000 sqm
- Employee: 180



#### Factories Location









#### Market Situation:









#### OE Business Situtation:







Customer Satisfaction

# DEFU Engineering Capability

We see the future parts

COMPANY CONFIDENTIAL











#### Design Software:

- 2D software: AUTOCAD
- 3D software: Pro/E & UG
- CNC machining software: UG



















#### Technical Improvement:



**OE-Ford Application** 

Design is complicated, very hard to control the product's reliability. Vane can hurt thrust plate easily and cause noisy

#### Our Advantage:

After improving the Cam pack design, The vanes do not need to be pressed by external force, it can tough the Cam Ring profile easily when RPM starts and will not hurt the thrust plate and avoid noisy problem .

Validation:

Noise Test: -3dB Life Test: 50K up to 100K cycles

DEFU ALERING Y



Customer Satisfaction

# **DEFU