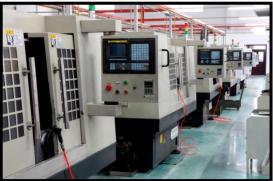

#### CNC machine center:

#### CNC machine center :

2PCS Automatic CNC machines from Germany, put alloy casting inside

,come out with finished products, and all the sizes are

constantly.