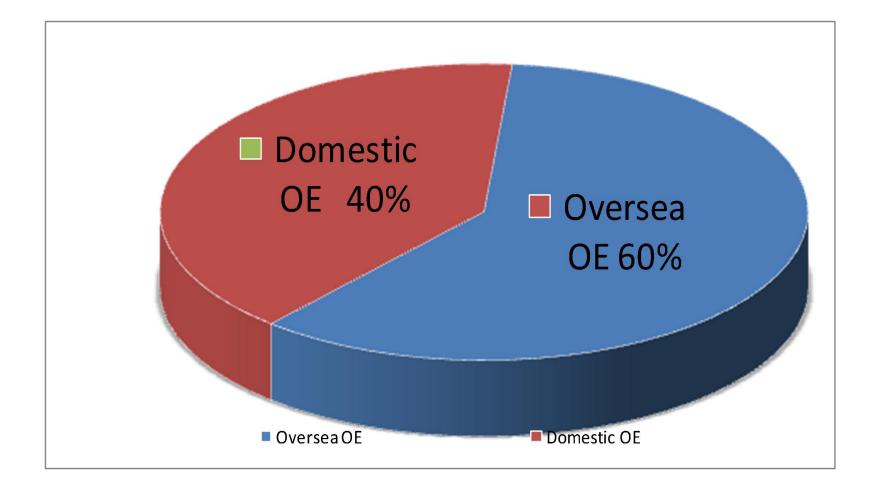

Customer Satisfaction

## Welcome to watch DEFU factory PPT

We see the future parts

COMPANY CONFIDENTIAL





#### Wuhu Factory





## General Information (Wuhu):

- 2007 : Wuhu factory was established
- Registered Capital: 6.4 M dollars
- Factory area: 30300 sqm
- Employee: 300
- ◆ 2015: Public in Chinese domestic stock market



#### Yuhuan Factory





## General Information (Yuhuan):

- 2003: Started to produce Power Steering Pump.
- Registered Capital: 4.5 M dollars
- 2015: Yuhuan New factory was built
- Factory area: 10000 sqm
- Employee: 180



#### Factories Location









#### Market Situation:









#### OE Business Situtation:







Customer Satisfaction

# DEFU Engineering Capability

We see the future parts

COMPANY CONFIDENTIAL











#### Design Software:

- 2D software: AUTOCAD
- 3D software: Pro/E & UG
- CNC machining software: UG



















#### Technical Improvement:



**OE-Ford Application** 

Design is complicated, very hard to control the product's reliability. Vane can hurt thrust plate easily and cause noisy

#### Our Advantage:

After improving the Cam pack design, The vanes do not need to be pressed by external force, it can tough the Cam Ring profile easily when RPM starts and will not hurt the thrust plate and avoid noisy problem .

Validation:

Noise Test: -3dB Life Test: 50K up to 100K cycles

DEFU ALERING Y



Customer Satisfaction

# **DEFU Production Process**

We see the futur