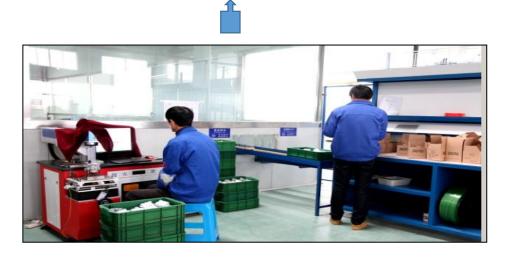

#### Ultrasonic Automatic Washing Machine

2 times washing process on the machining parts

Wash Outsourcing parts again before assembly