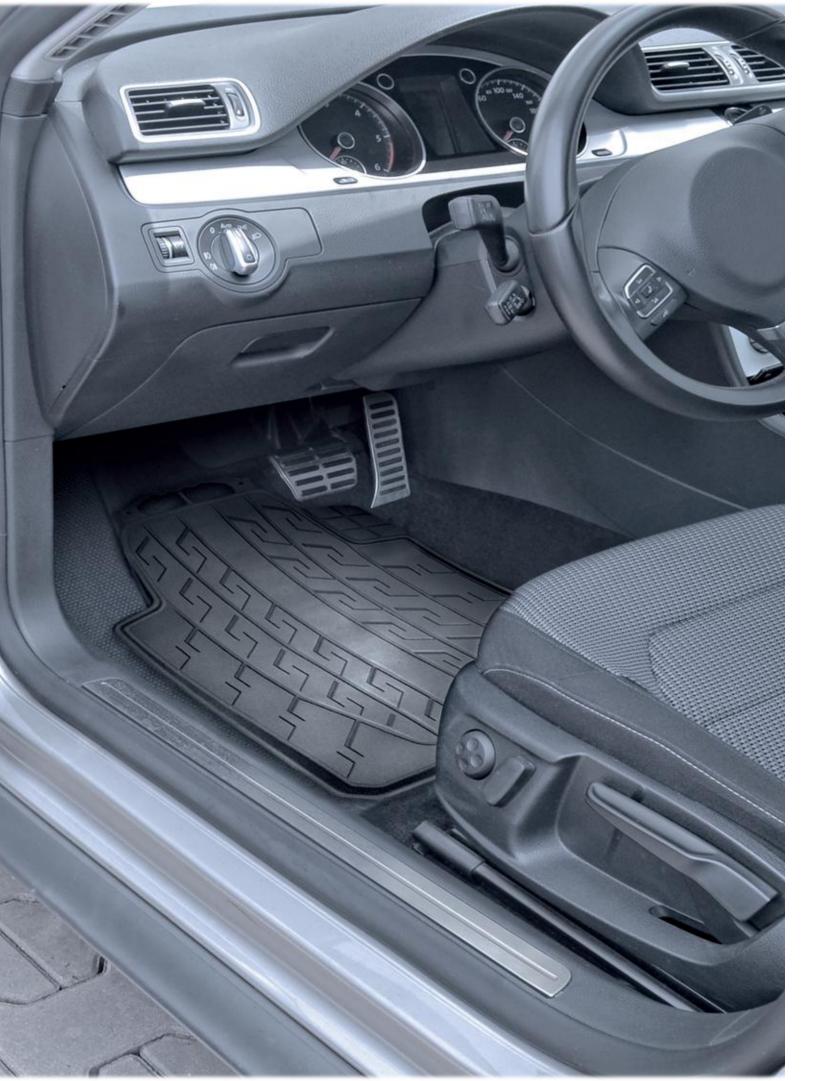

## **OUR PVC MATS PRODUCTION**

To produce PVC Car Mats, we are using hydraulic injection molding machines. The plastic mass formed from the molten granulates is injected into appropriates shaped molds.

When plastic mass cools down and coagulates, molds are open.

Our PVC Car Mats will fit perfectly your car. They will be waterproof and will keep dirt. Very easy to clean it.

Finally, most important, they are made to last.