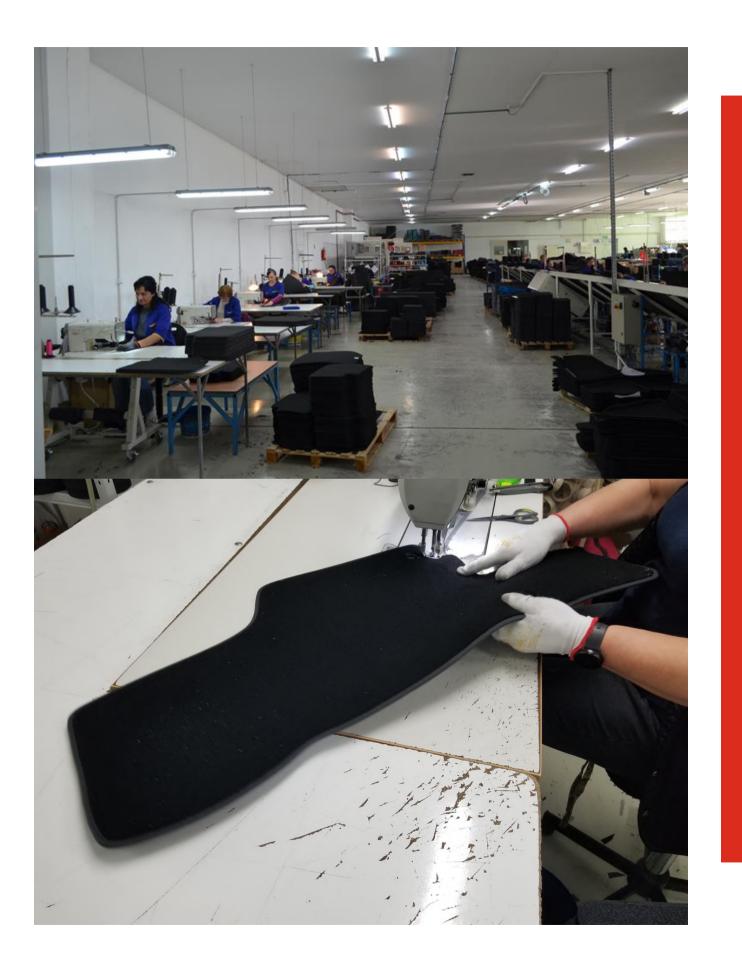

## OUR TEXTILE MATS PRODUCTION

Production of Textile & PVC Car Mats. We have more than 2400 dimensions in our database. Product Quality: **REACH QUALITY & IATF 16949** 

To cut our shapes, we are using digital automatic machines (cutting plotters). This enable us to cut any shape of mat.

We are using several types of trimming and techniques to finish off the edges of the car mats: leather, nubuck, textile piping, overlock. We are using industrial sewing machines.

Welding the heel pads. Thanks to High Frequency Welding Machine. High current frequency causes elements of machine to heat up and combine heel pad and car mats together.