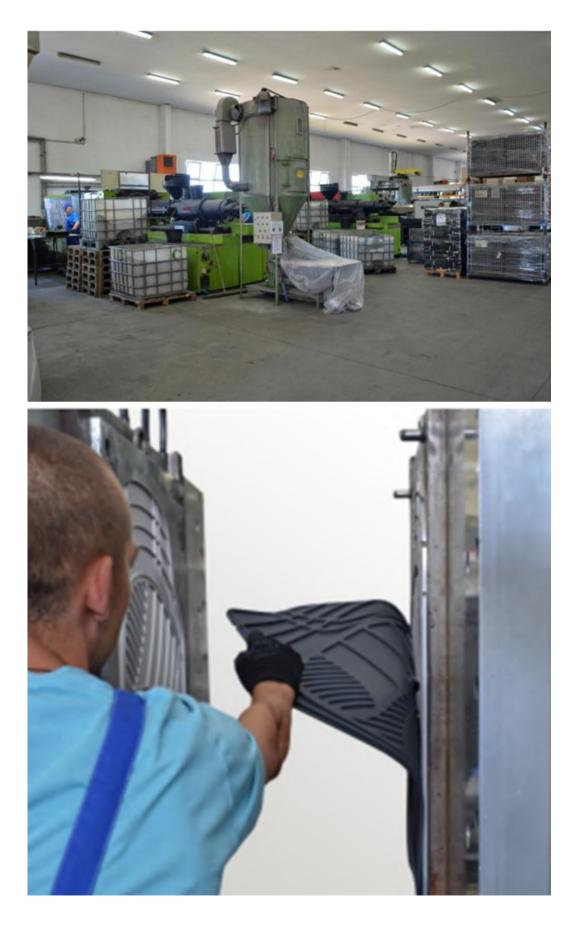

## **OUR PVC MATS PRODUCTION**

To produce PVC Car Mats, we are using hydraulic injection molding machines. The plastic mass formed from the molten granulates is injected into appropriates shaped molds.

When plastic mass cools down and coagulates, molds are open.

Our PVC Car Mats will fit perfectly your car. They will be waterproof and will keep dirt. Very easy to clean it.

Finally, most important, they are made to last.

Fixations are mounted in specially constructed press machine that uses pneumatic cylinders actuated with pressure up to 6-10 BARS.

In some cases, fixations are mounted manually.