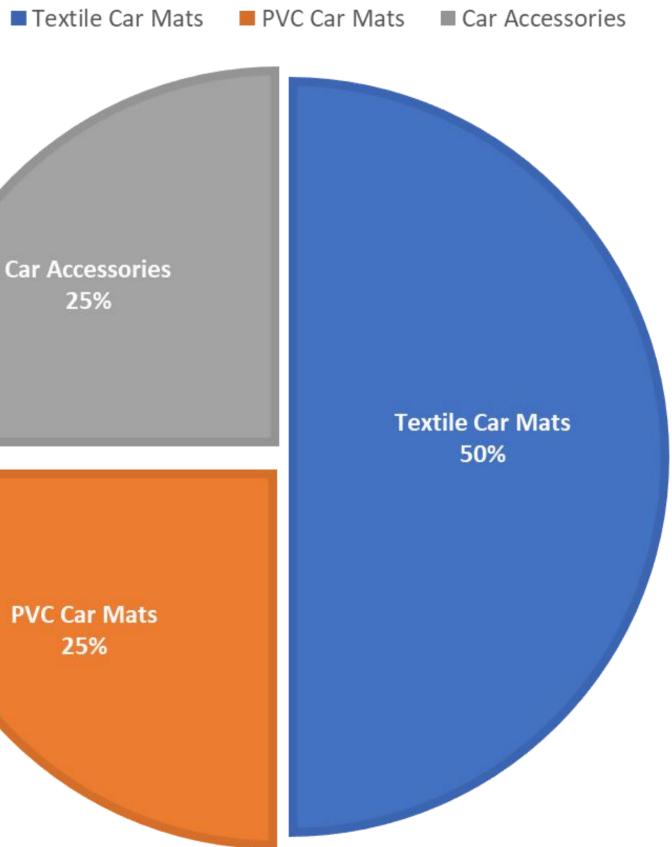

r cushions, pillows).

JMB: Distributor of car accessories, car caring articles and tools.



### **Our French Group**

Founded during the 80', Sodifac was firstly specialized in manufacturing car mats and car covers.

Over the years, Sodifac became GTI Sodicac and decided to focus into the automotive aftermarket dealing with car comfort & protection.

Nowadays, GTI Sodifac has 45 employees and is based in Northern France (59223 Roncq).

Then, we have JMB Distribution. Also settled in France, this distributor focuses its activity in selling car accessories, car caring & tools items.

#### **OUR MAIN VALUES:**

To develop a sustainable activity we strive to be reactive, dynamic. To improve our know-how, aftersale service and logistic support.









# **Repartition of** Products















## OUR TEXTILE MATS PRODUCTION

Production of Textile & PVC Car Mats. We have more than 2400 dimensions in our database. Product Quality: **REACH QUALITY & IATF 16949** 

To cut our shapes, we are using digital automatic machines (cutting plotters). This enable us to cut any shape of mat.

We are using several types of trimming and techniques to finish off the edges of the car mats: leather, nubuck, textile piping, overlock. We are using industrial sewing machines.

Welding the heel pads. Thanks to High Frequency Welding Machine. High current frequency causes elements of machine to heat up and combine heel pad and car mats together.



## **OUR PVC MATS PRODUCTION**

To produce PVC Car Mats, we are using hydraulic injection molding machines. The plastic mass formed from the molten gr