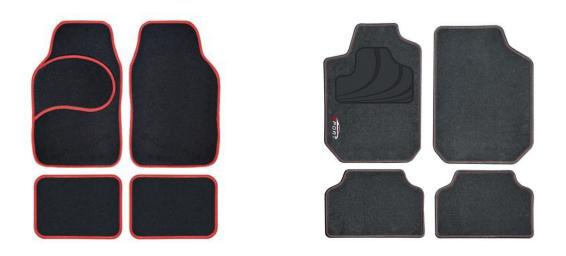

#### **TEXTILE MATS**

**PVC MATS** 

As a Producer, we are capable to manufacture universal, semi-tailored and custom-made mats

CUSTO

## OUR TEXTILE MATS PRODUCTION

Production of Textile & PVC Car Mats. We have more than 2400 dimensions in our database. Product Quality: **REACH QUALITY & IATF 16949** 

To cut our shapes, we are using digital automatic machines (cutting plotters). This enable us to cut any shape of mat.

We are using several types of trimming and techniques to finish off the edges of the car mats: leather, nubuck, textile piping, overlock. We are using industrial sewing machines.

Welding the heel pads. Thanks to High Frequency Welding Machine. High current frequency causes elements of machine to heat up and combine heel pad and car mats together.