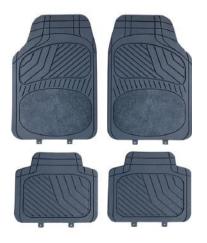

## **OUR PVC MATS PRODUCTION**

To produce PVC Car Mats, we are using hydraulic injection molding machines. The plastic mass formed from the molten granulates is injected into appropriates shaped molds.

When plastic mass cools down and coagulates, molds are open.

Our PVC Car Mats will fit perfectly your car. They will be waterproof and will keep dirt. Very easy to clean it.

Finally, most important, they are made to last.