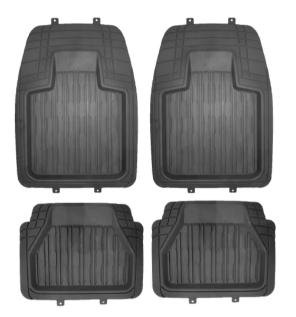

## **OUR PVC MATS PRODUCTION**

To produce PVC Car Mats, we are using hydraulic injection molding machines. The plastic mass formed from the molten granulates is injected into appropriates shaped molds.

When plastic mass cools down and coagulates, molds are open.

Our PVC Car Mats will fit perfectly your car. They will be waterproof and will keep dirt. Very easy to clean it.

Finally, most important, they are made to last.

Fixations are mounted in specially constructed press machine that uses pneumatic cylinders actuated with pressure up to 6-10 BARS.

In some cases, fixations are mounted manually.