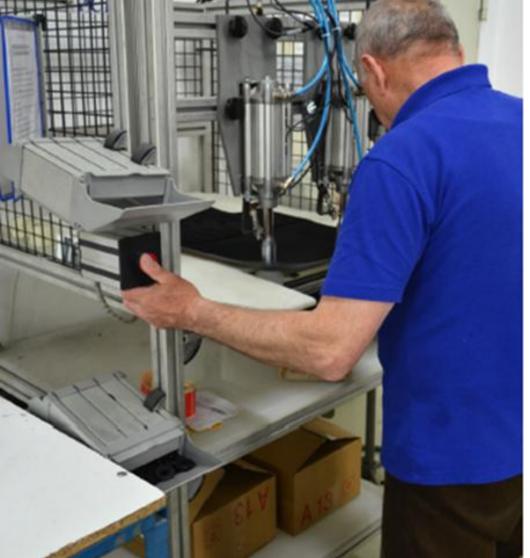

Fixations are mounted in specially constructed press machine that uses pneumatic cylinders actuated with pressure up to 6-10 BARS.

In some cases, fixations are mounted manually.