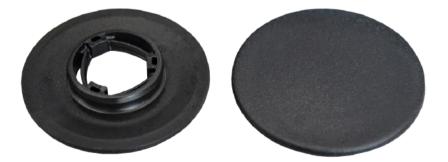

Fixations are mounted in specially constructed press machine that uses pneumatic cylinders actuated with pressure up to 6-10 BARS.

In some cases, fixations are mounted manually.