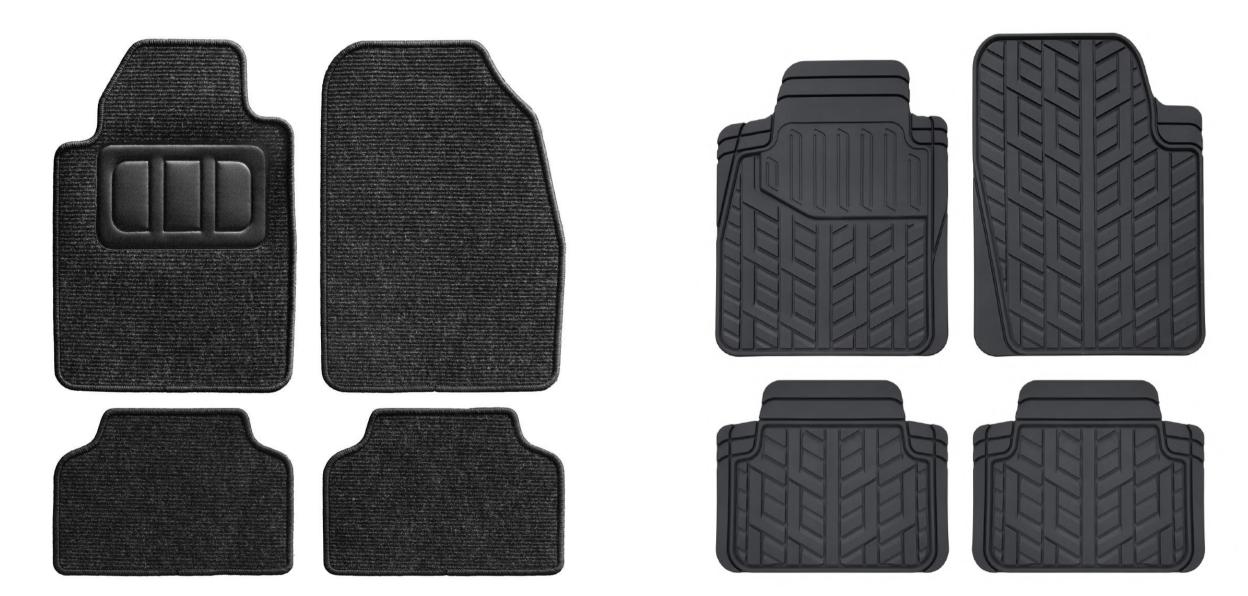

#### **TEXTILE MATS**

**PVC MATS** 

As a Producer, we are capable to manufacture universal, semi-tailored and custom-made mats

CUSTO

## OUR TEXTILE MATS PRODUCTION

Production of Textile & PVC Car Mats. We have more than 2400 dimensions in our database. Product Quality: **REACH QUALITY & IATF 16949** 

To cut our shapes, we are using digital automatic machines (cutting plotters). This enable us to cut any shape of mat.

## **OUR PVC MATS PRODUCTION**

To produce PVC Car Mats, we are using hydraulic injection molding machines. The plastic mass formed from the molten granulates is injected into appropriates shaped molds.