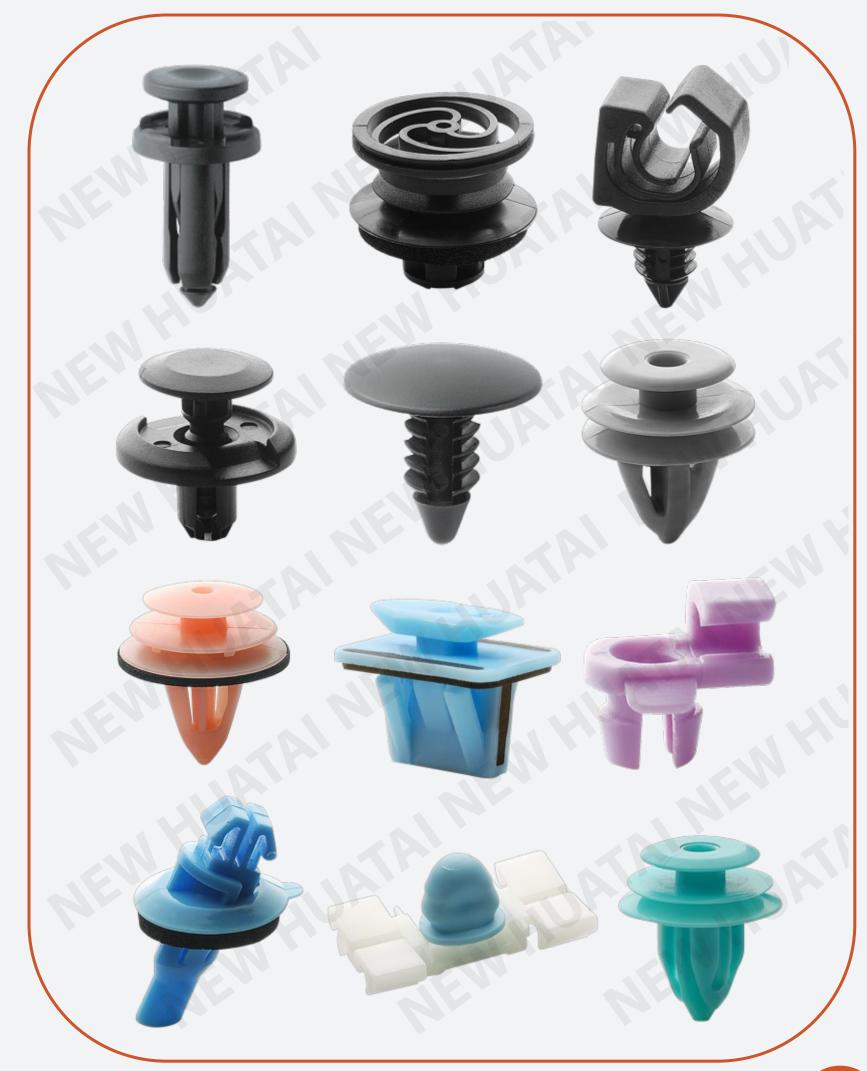

## **AUTO CLIP/FASTENER**

From supplying overseas markets since 1998 to domestic OEMs.

At present, we have more than 1000 types of fasteners (all have ready-made tools and samples).

We have developed and verified the tools independently, with cavities quantity can reach as many as 1 out of 64.