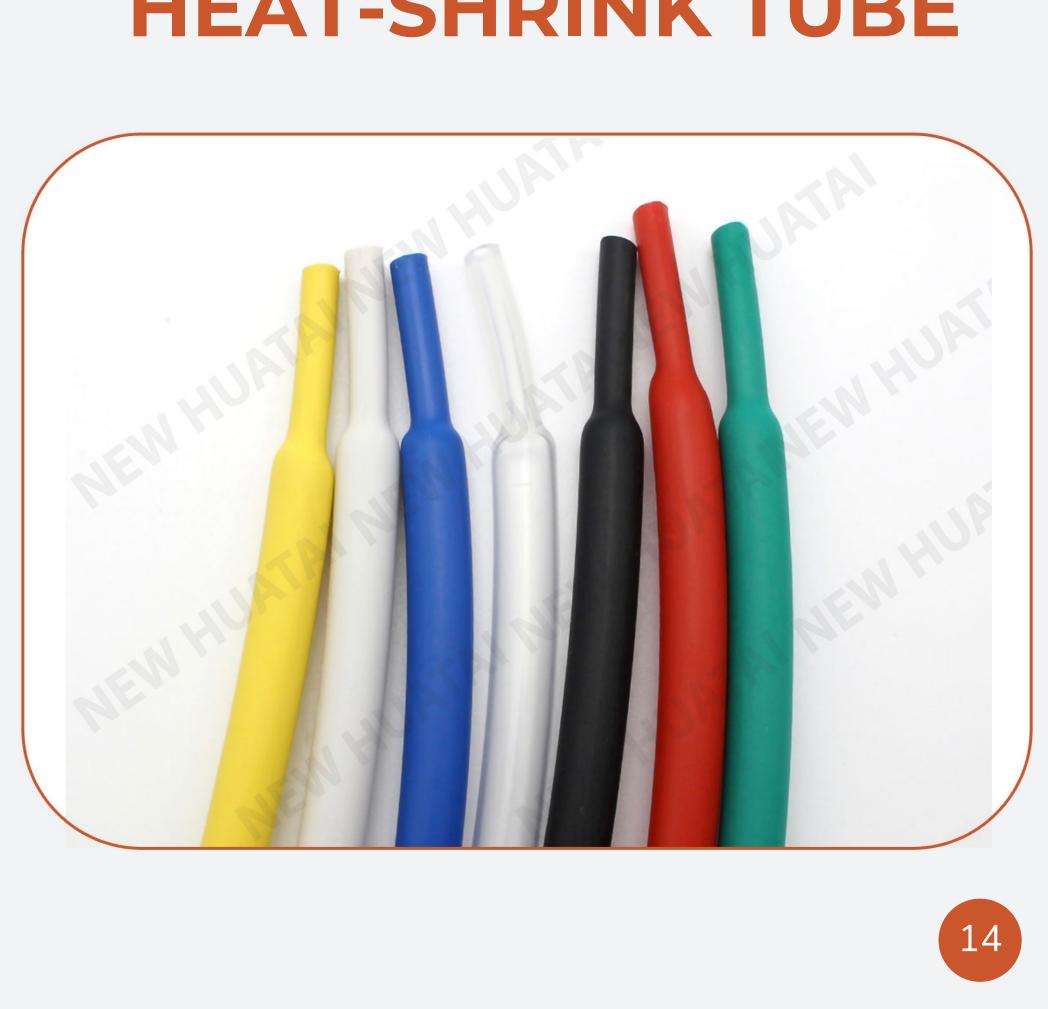

50 kinds sockets at present, which are all developed independently.

Mainly supply to North America market. Main vehicle applications are FORD, GM, CHRYSLER.









### SWITCH

We have different kinds of switches: rocker switch, toggle switch, horn button switch, ignition switch and so on. Quality is approved by customers.

At present, switches are mainly supplied to North America market.







## **EXHAUST MANIFOLD**

### 100% EXCEPTIONAL QUALITY

Consistent manufacturing methods, QS16949 quality systems and focus of quality

### 100% LEAK TESTED

Every part is leak tested to OEM specifications before leaving the factory

### 100% COST ADVANTAGES

Durability, Ease of fitment and competitive price







### **END PIPE**



















### **AUTO WIRE**



### **HEAT-SHRINK TUBE**















### METAL SCREW/BOLT/NUT SERIES











# In the spirit of "Openness, Responsibility, Collaboration, Appreciation",





Xiangshan County, Ningbo, China 315722