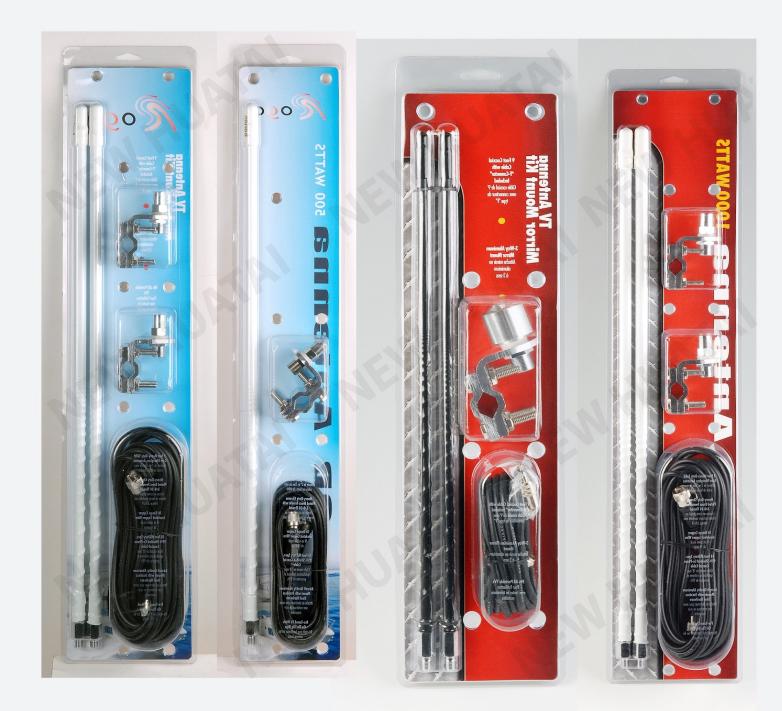

et is used to connect with light bulb. We have more than 50 kinds sockets at present, which are all developed independently.

Mainly supply to North America market. Main vehicle applications are FORD, GM, CHRYSLER.









### SWITCH

We have different kinds of switches: rocker switch, toggle switch, horn button switch, ignition switch and so on. Quality is approved by customers.

At present, switches are mainly supplied to North America market.







## **EXHAUST MANIFOLD**

### 100% EXCEPTIONAL QUALITY

Consistent manufacturing methods, QS16949 quality systems and focus of quality

### 100% LEAK TESTED

Every part is leak tested to OEM specifications before leaving the factory

### 100% COST ADVANTAGES

Durability, Ease of fitment and competitive price







### **END PIPE**



















### **AUTO WIRE**



### **HEAT-SHRINK TUBE**















### METAL SCREW/BOLT/NUT SERIES











# In the spirit of "Openness, Responsibility, Collaboration, Appreciation",





Xiangshan County, Ningbo, China 315722