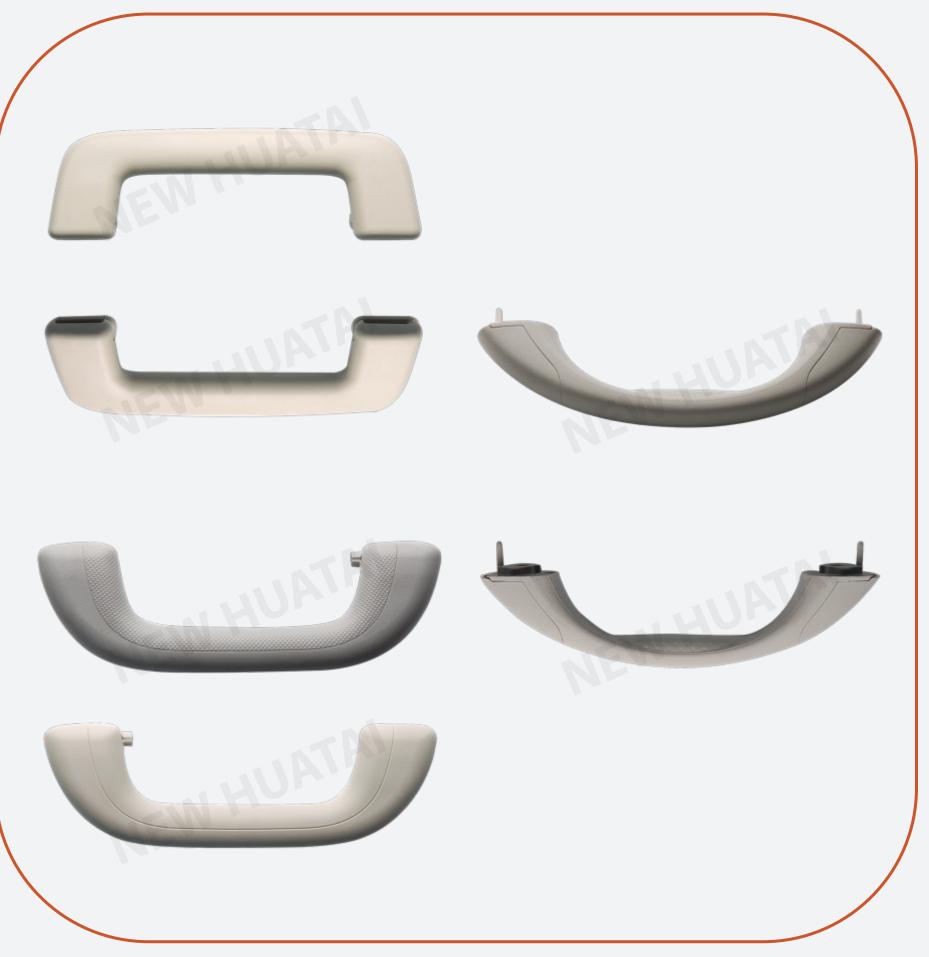

### **GAS-ASSISTED INJECTION GRAB HANDLE**

We supply grab handle and A/B pillar handle.

Each grab-handles must pass the Rebounding/ Resilience Time & Force Test and Appearance full-inspection.

At present, we mainly supplies Ford, Nissan, Volvo, Geely, Great Wall Motor, etc.