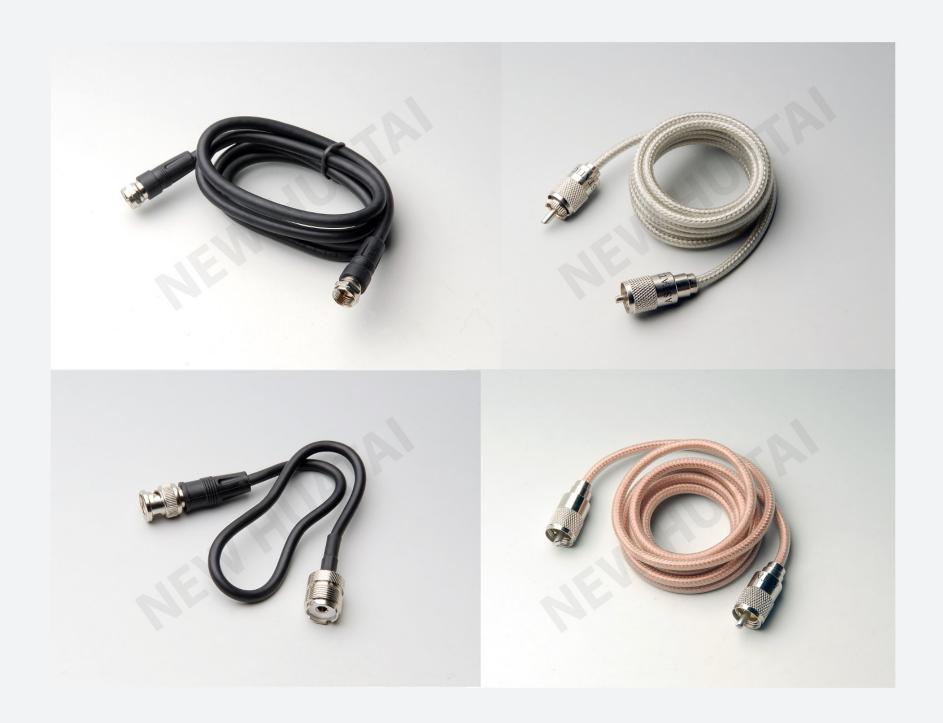

s used to connect with light bulb. We have more than 50 kinds sockets at present, which are all developed independently.

Mainly supply to North America market. Main vehicle applications are FORD, GM, CHRYSLER.









### SWITCH

We have different kinds of switches: rocker switch, toggle switch, horn button switch, ignition switch and so on. Quality is approved by customers.

At present, switches are mainly supplied to North America market.







## **EXHAUST MANIFOLD**

### 100% EXCEPTIONAL QUALITY

Consistent manufacturing methods, QS16949 quality systems and focus of quality

### 100% LEAK TESTED

Every part is leak tested to OEM specifications before leaving the factory

### 100% COST ADVANTAGES

Durability, Ease of fitment and competitive price







### **END PIPE**



















### **AUTO WIRE**



### **HEAT-SHRINK TUBE**















### METAL SCREW/BOLT/NUT SERIES











# In the spirit of "Openness, Responsibility, Collaboration, Appreciation",





Xiangshan County, Ningbo, China 315722