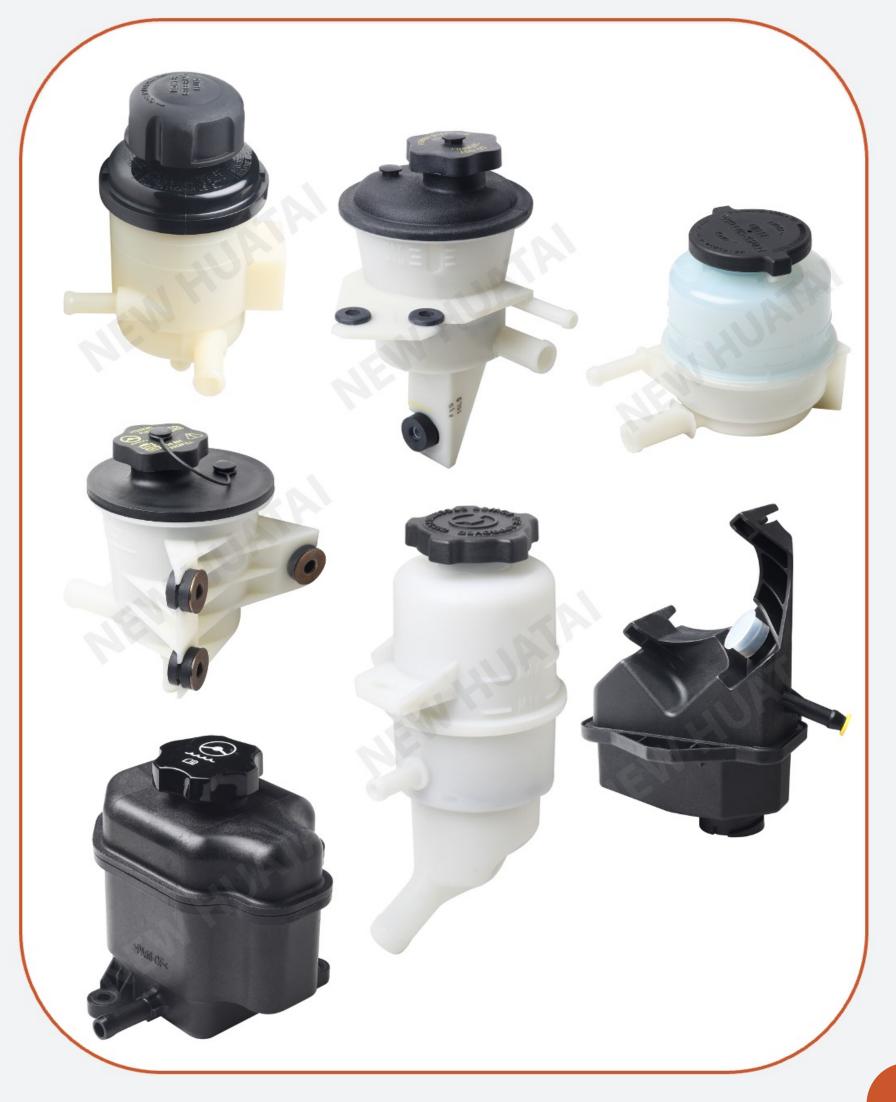

### POWER STEERING RESERVOIR

Power steering Reservoir is mainly used for the Power Steering Pump to hold the oil.

Power Steering Pump to hold the oil. At present, we have developed a total of 28 kinds of power steering reservoir for Honda, Kia, Ford, etc.