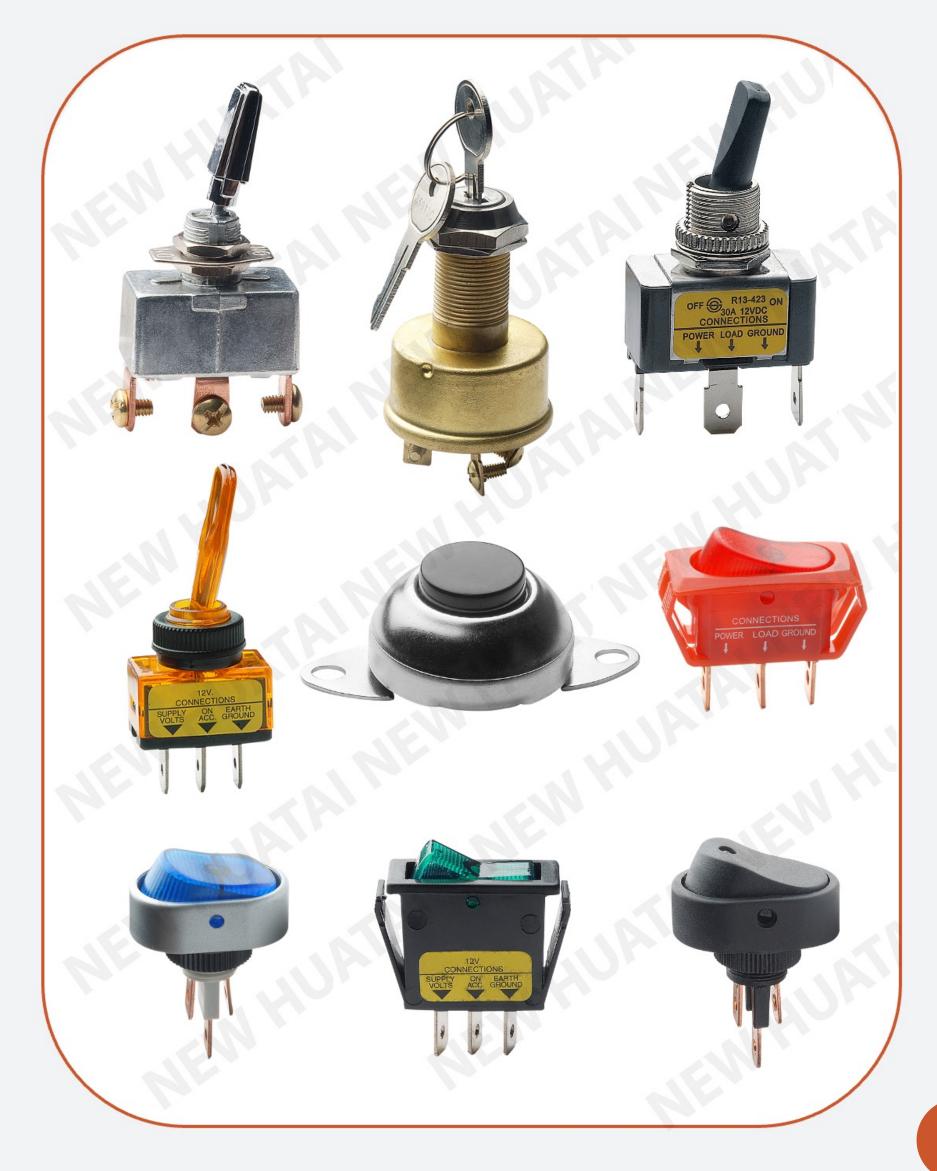

### SWITCH

We have different kinds of switches: rocker switch, toggle switch, horn button switch, ignition switch and so on. Quality is approved by customers.

At present, switches are mainly supplied to North America market.