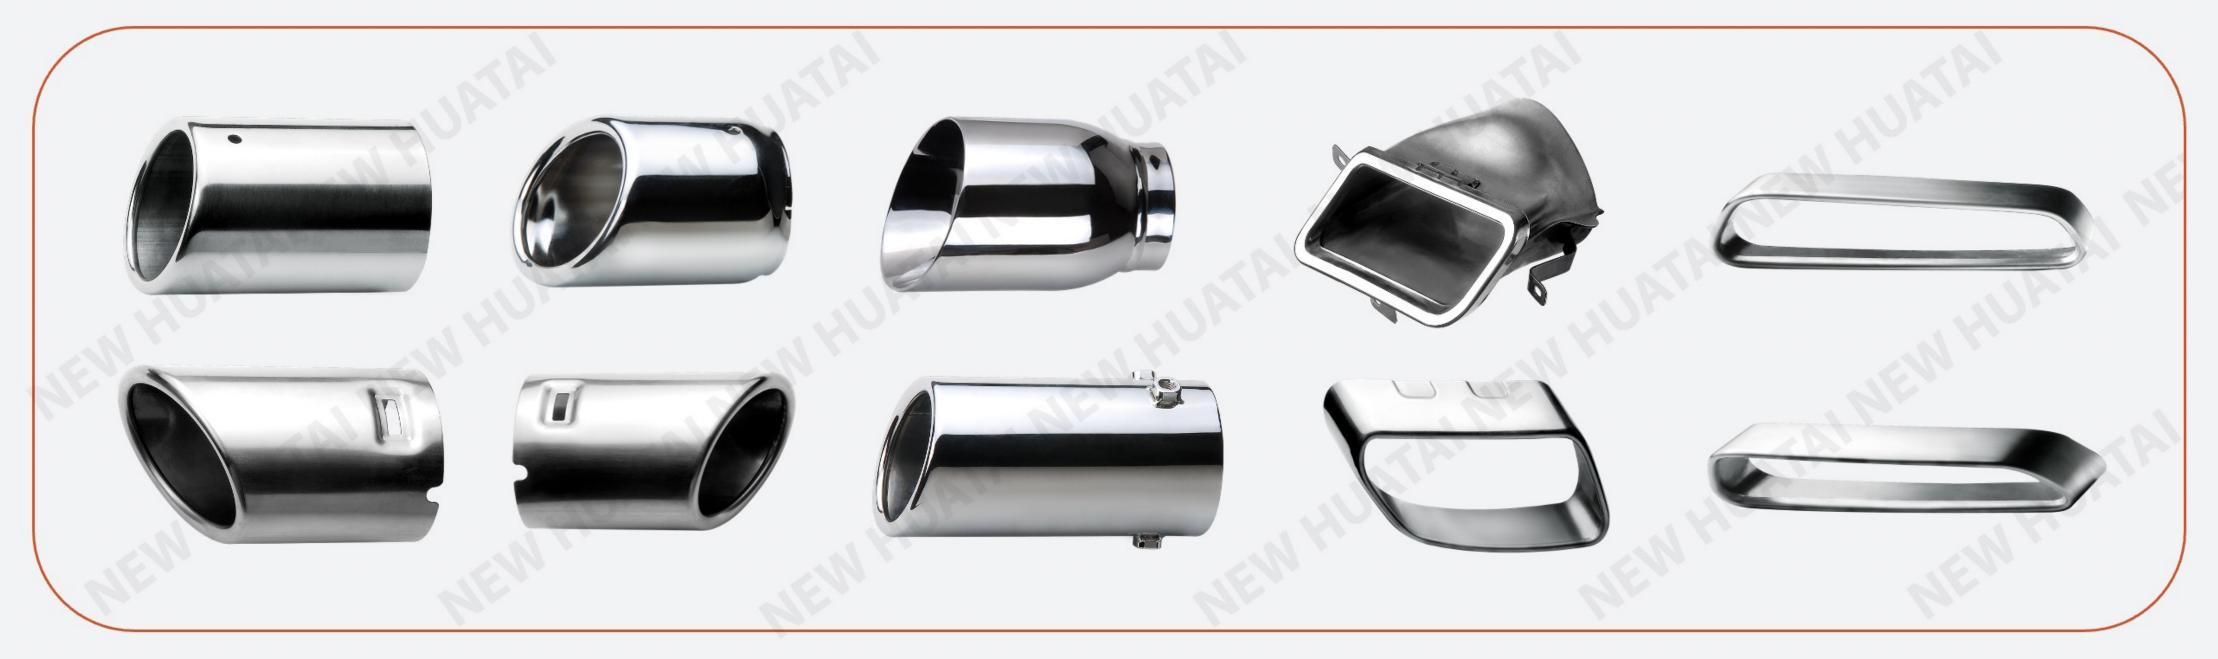

ET

Socket is used to connect with light bulb. We have more than 50 kinds sockets at present, which are all developed independently.

Mainly supply to North America market. Main vehicle applications are FORD, GM, CHRYSLER.









### SWITCH

We have different kinds of switches: rocker switch, toggle switch, horn button switch, ignition switch and so on. Quality is approved by customers.

At present, switches are mainly supplied to North America market.







## **EXHAUST MANIFOLD**

### 100% EXCEPTIONAL QUALITY

Consistent manufacturing methods, QS16949 quality systems and focus of quality

### 100% LEAK TESTED

Every part is leak tested to OEM specifications before leaving the factory

### 100% COST ADVANTAGES

Durability, Ease of fitment and competitive price







### **END PIPE**



















### **AUTO WIRE**



### **HEAT-SHRINK TUBE**















### METAL SCREW/BOLT/NUT SERIES











# In the spirit of "Openness, Responsibility, Collaboration, Appreciation",





Xiangshan County, Ningbo, China 315722