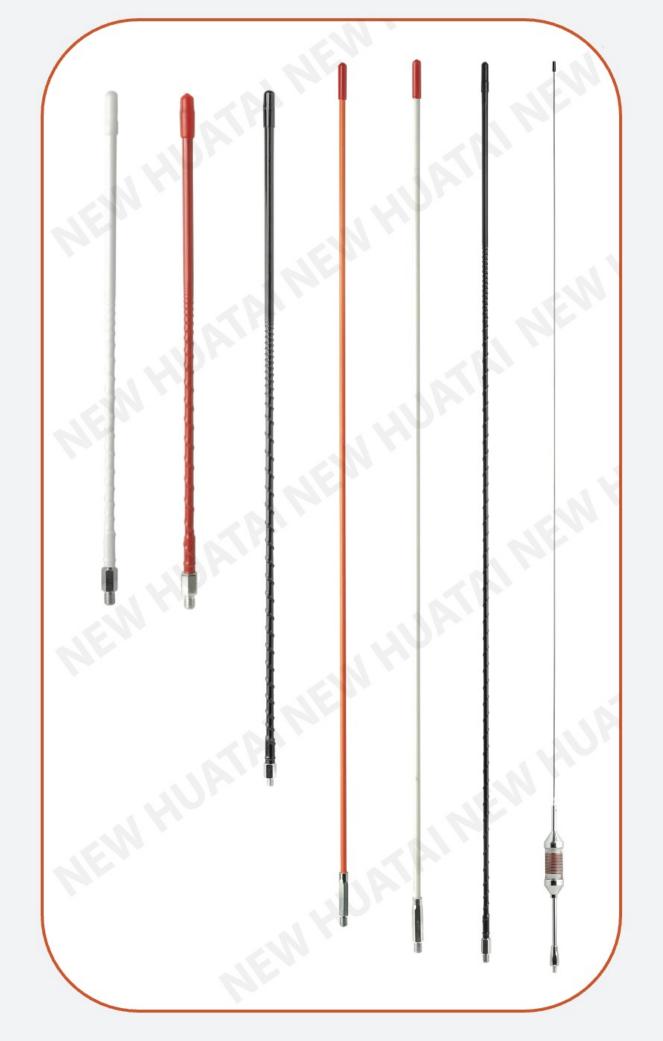

is used to connect with light bulb. We have more than 50 kinds sockets at present, which are all developed independently.

Mainly supply to North America market. Main vehicle applications are FORD, GM, CHRYSLER.









### SWITCH

We have different kinds of switches: rocker switch, toggle switch, horn button switch, ignition switch and so on. Quality is approved by customers.

At present, switches are mainly supplied to North America market.







## **EXHAUST MANIFOLD**

### 100% EXCEPTIONAL QUALITY

Consistent manufacturing methods, QS16949 quality systems and focus of quality

### 100% LEAK TESTED

Every part is leak tested to OEM specifications before leaving the factory

### 100% COST ADVANTAGES

Durability, Ease of fitment and competitive price







### **END PIPE**



















### **AUTO WIRE**



### **HEAT-SHRINK TUBE**















### METAL SCREW/BOLT/NUT SERIES











# In the spirit of "Openness, Responsibility, Collaboration, Appreciation",





Xiangshan County, Ningbo, China 315722