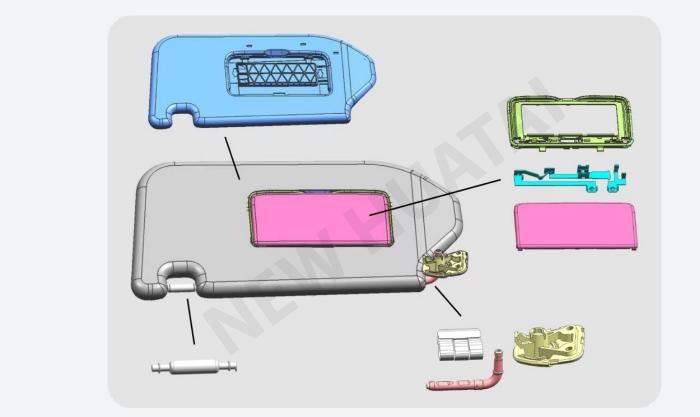

## **SUN-VISOR**

Starting from the supply of hook, lid, shaft and base plate for Ford and Nissan since 2011, now we've developed various kinds of sun-visors for projects of Ford, Nissan, Volvo, Geely, Jaguar Land Rover, Buick, Honda, Saburu, Toyota, etc.

We are supported by the technical guidance of many OEMs, so we are confident in supplying with high standard of quality assurance and production control.