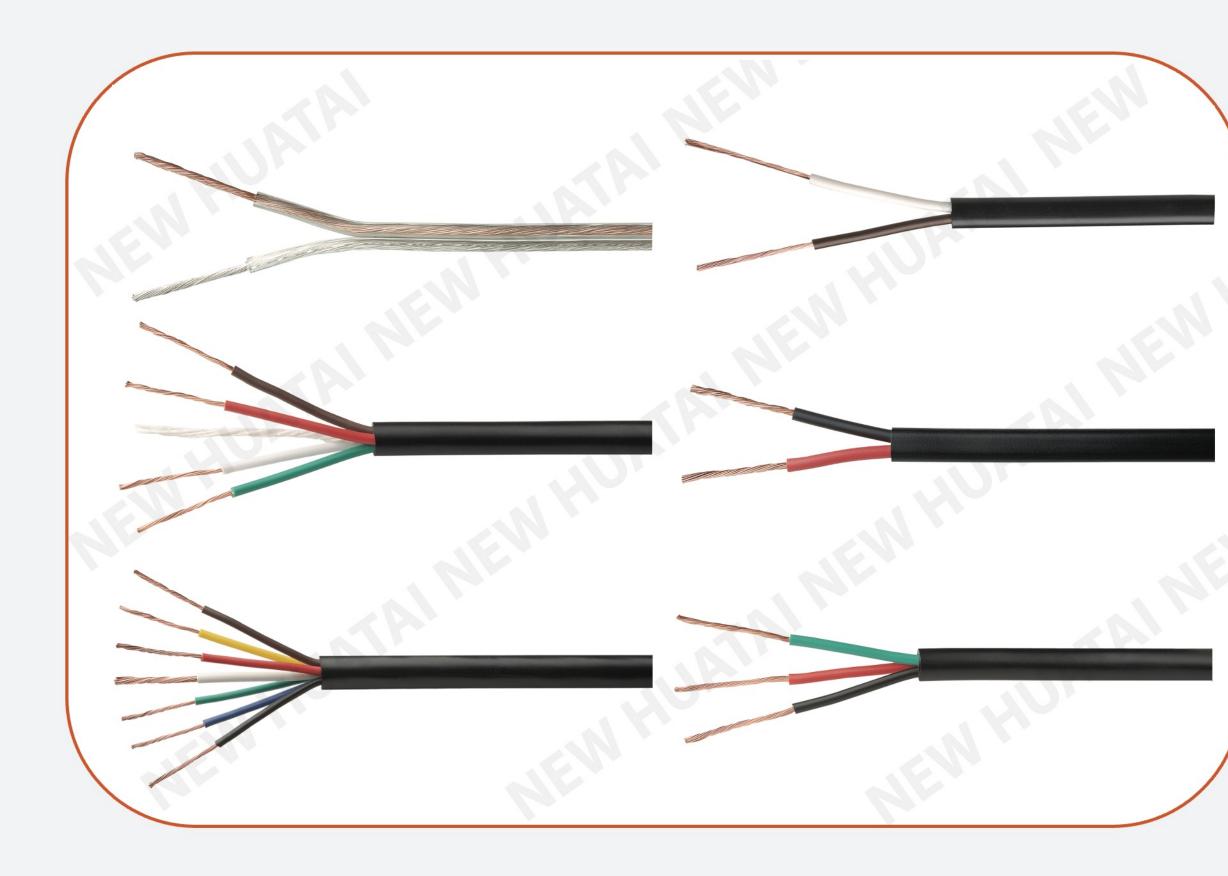

ght bulb. We have more than 50 kinds sockets at present, which are all developed independently.

Mainly supply to North America market. Main vehicle applications are FORD, GM, CHRYSLER.









### SWITCH

We have different kinds of switches: rocker switch, toggle switch, horn button switch, ignition switch and so on. Quality is approved by customers.

At present, switches are mainly supplied to North America market.







## **EXHAUST MANIFOLD**

### 100% EXCEPTIONAL QUALITY

Consistent manufacturing methods, QS16949 quality systems and focus of quality

### 100% LEAK TESTED

Every part is leak tested to OEM specifications before leaving the factory

### 100% COST ADVANTAGES

Durability, Ease of fitment and competitive price







### **END PIPE**



















### **AUTO WIRE**



### **HEAT-SHRINK TUBE**















### METAL SCREW/BOLT/NUT SERIES











# In the spirit of "Openness, Responsibility, Collaboration, Appreciation",





Xiangshan County, Ningbo, China 315722