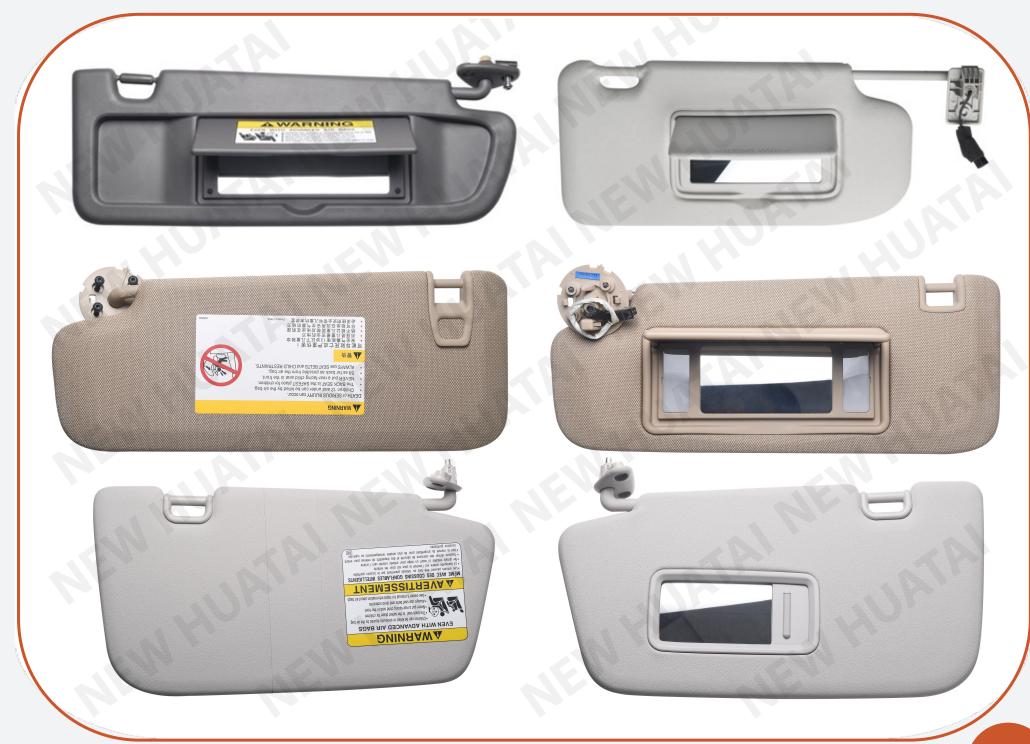

## **SUN-VISOR**

Starting from the supply of hook, lid, shaft and base plate for Ford and Nissan since 2011, now we've developed various kinds of sun-visors for projects of Ford, Nissan, Volvo, Geely, Jaguar Land Rover, Buick, Honda, Saburu, Toyota, etc.

We are supported by the technical guidance of many OEMs, so we are confident in supplying with high standard of quality assurance and production control.