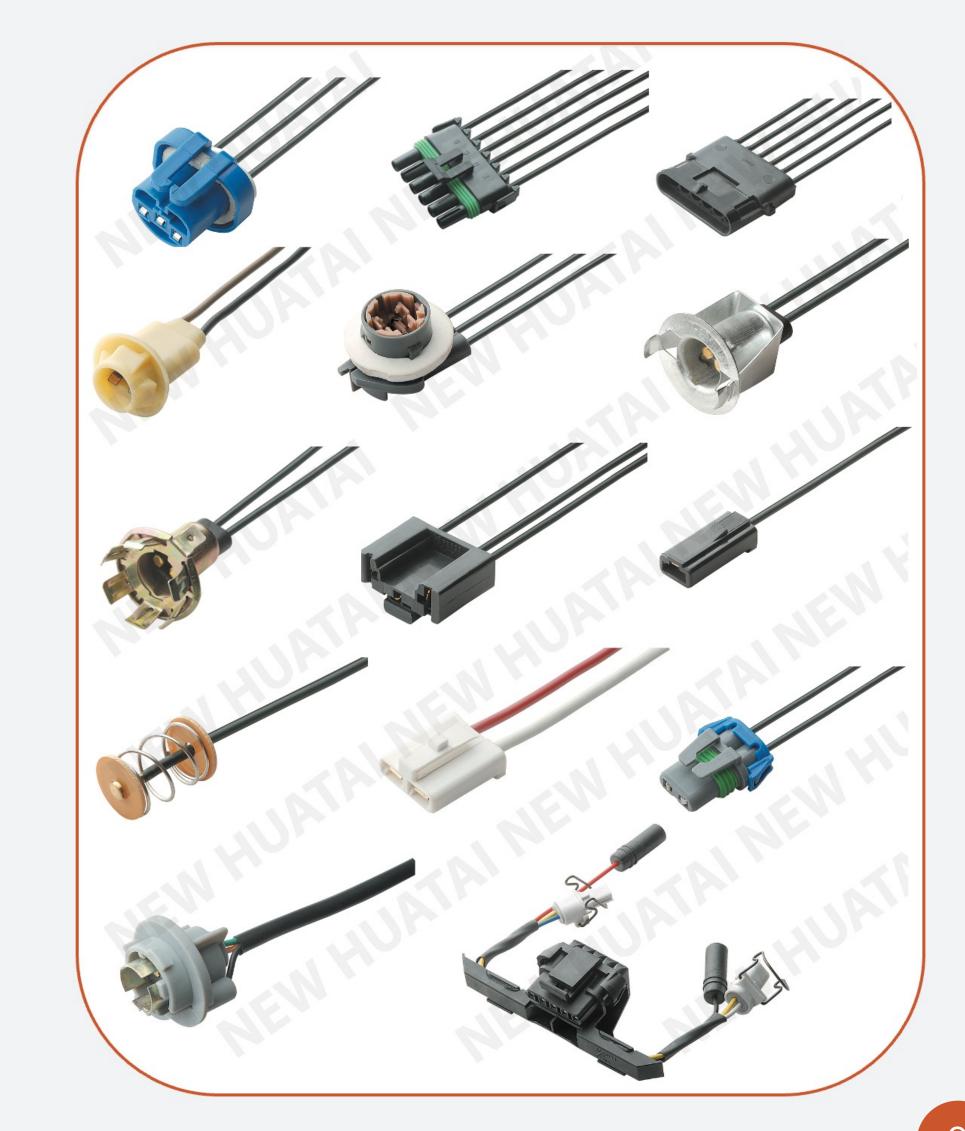

### SOCKET

Socket is used to connect with light bulb. We have more than 50 kinds sockets at present, which are all developed independently.

Mainly supply to North America market. Main vehicle applications are FORD, GM, CHRYSLER.