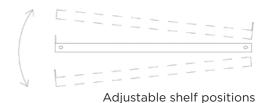

### **Main Features**

- No extraction
- 304 stainless steel top
- No Doors
- · Adjustable shelves, can be flat or tilted
- Doors optional, part no. 0000
- Extraction module optional, part no. 0000
- Self-extraction kit optional, part no. 0000
- Available in two widths 800mm and 1200mm
- · Increased size widths can be offered