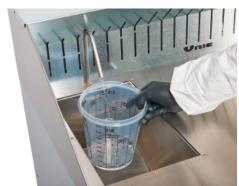

## **Main Features**

- Fume extraction
- 304 stainless steel top
- Doors
- Adjustable shelves, can be flat or tilted
- Sink for cleaning and preparing spray guns or dispensing solvent for mixing, cleaning panels
- Foot pump operation
- Self-extraction kit optional, part no. 0000
- 1 metre of 125mm ducting included
- Available in width 1200mm
- · Increased size widths can be offered