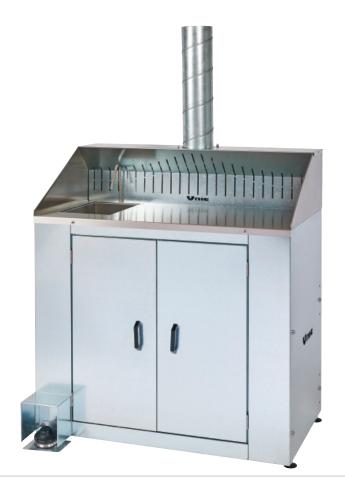

# Pro bench

## **Main Features**

- Fume extraction
- 304 stainless steel top
- Doors
- Adjustable shelves, can be flat or tilted
- Sink for cleaning and preparing spray guns or dispensing solvent for mixing, cleaning panels
- Foot pump operation
- Self-extraction kit optional, part no. 0000
- 1 metre of 125mm ducting included
- Available in width 1200mm
- · Increased size widths can be offered

#### Pro bench

Width: 1200mm
Depth: 600mm
Height: 1100mm

Height: 1100mm (excl exhaust duct)