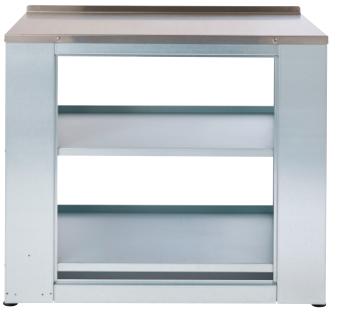

# **Basic bench**

Without extraction module

### **Main Features**

- No extraction
- 304 stainless steel top
- No Doors
- · Adjustable shelves, can be flat or tilted
- Doors optional, part no. 0000
- Extraction module optional, part no. 0000
- Self-extraction kit optional, part no. 0000
- Available in two widths 800mm and 1200mm
- · Increased size widths can be offered

#### Basic bench

Width: 1200mm Depth: 600mm

Height: 860mm (Bench only)