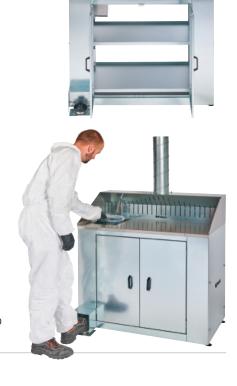

# Pro bench

## **Main Features**

- Fume extraction
- 304 stainless steel top
- Doors
- Adjustable shelves, can be flat or tilted
- Sink for cleaning and preparing spray guns or dispensing solvent for mixing, cleaning panels
- Foot pump operation
- Self-extraction kit optional, part no. 0000
- 1 metre of 125mm ducting included
- Available in width 1200mm
- · Increased size widths can be offered