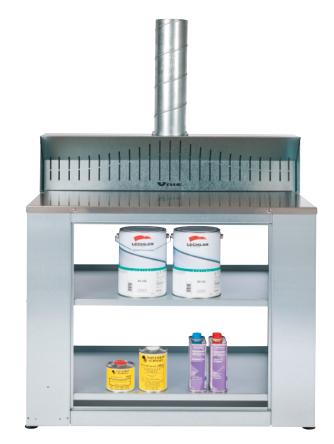

# Pro bench

## **Main Features**

- Fume extraction
- 304 stainless steel top
- Doors
- Adjustable shelves, can be flat or tilted
- Sink for cleaning and preparing spray guns or dispensing solvent for mixing, cleaning panels
- Foot pump operation
- Self-extraction kit optional, part no. 0000
- 1 metre of 125mm ducting included
- Available in width 1200mm
- · Increased size widths can be offered

#### Pro bench

Width: 1200mm
Depth: 600mm
Height: 1100mm

Height: 1100mm (excl exhaust duct)