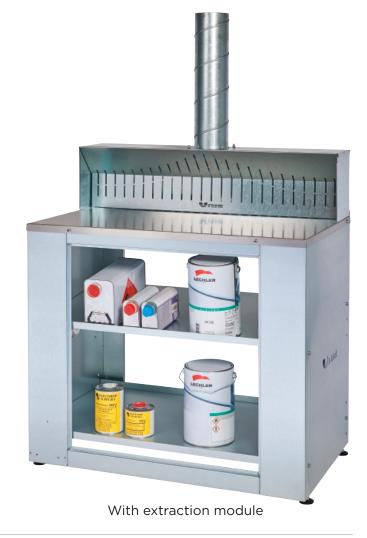

#### **Extraction module**

Width: 1200mm Depth: 200mm

Height: 245mm (excl exhaust duct)

## **Main Features**

- Fume extraction
- 304 stainless steel top
- Doors
- Adjustable shelves, can be flat or tilted
- Sink for cleaning and preparing spray guns or dispensing solvent for mixing, cleaning panels
- Foot pump operation
- Self-extraction kit optional, part no. 0000
- 1 metre of 125mm ducting included
- Available in width 1200mm
- · Increased size widths can be offered