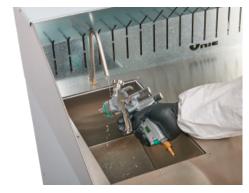

## **Main Features**

- Fume extraction
- 304 stainless steel top
- Doors
- Adjustable shelves, can be flat or tilted
- Sink for cleaning and preparing spray guns or dispensing solvent for mixing, cleaning panels
- Foot pump operation
- Self-extraction kit optional, part no. 0000
- 1 metre of 125mm ducting included
- Available in width 1200mm
- · Increased size widths can be offered