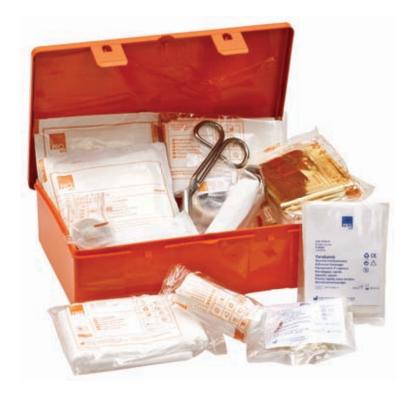

#### First Aid Kit

First Aid Kit with plastic box according to DIN 13164 standards Box is available in different colors and printing.

#### First Aid Kit Aid Kit

According to Turkish Highways Regulation 26301

Available in soft bag and plastic box, with different colors and printing.

Tailor made production with different contents.

#### First Aid Kit

According to Turkish Highways Regulations 26301

Tailor made production with different colors and contents.

#### First Aid Kit

Tailor made production with different contents

DIN 13164 ISO 13485:2003

This product has larger window cleaner with little cleaner for external mirrors. It has a place for the company printings and color alternatives are available.