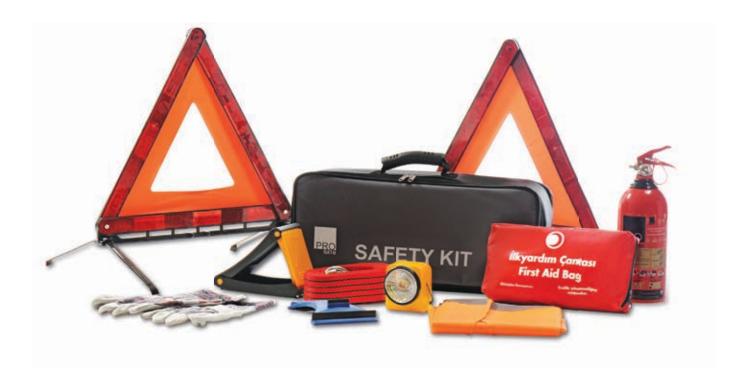

## Safety Kit ety Kit

PROsafe are professional Emergency Kits which includes first aid kit, warning triangle and other supportive products.

Emergency Kit's production and its contents can be prepared according to customer needs.

ISO 13485:2003 EN 471 E4-27R-032746

## Safety Kit

DIN 13164 EN 471 E4-27R-032746