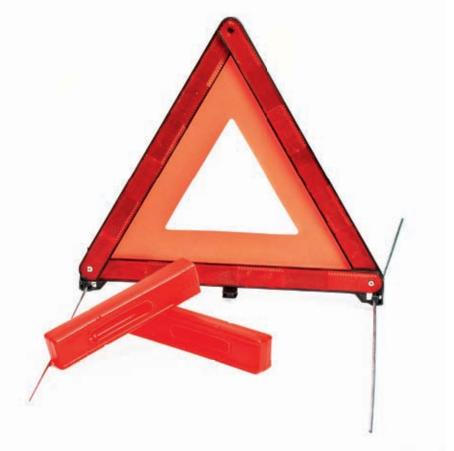

## PROLES VARING Triangle

According to ECE27 R standards

Strong against the wind with 60km/h

With the locking mechanism in the legs, triangle never lose its position while the using it.

Reflective glass penetrates strictly to the plastic part; the dust and the water can't go

under the reflective glass and it keeps reflective feature for years.

Plastic box options with different colors.

## PROLES VARING TICAL Warning Triangle

According to ECE27 R standards

Strong against the wind with 60km/h

Reflective glass penetrates strictly to the plastic part; the dust and the water can't go under the reflective glass and it keeps reflective feature for years.

Functional plastic box with different color options.