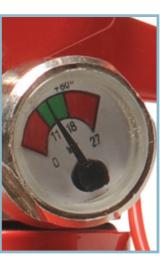

## Fire Extinguisher Extinguisher

Accordance with TS 862 EN3 – 7 quality standards CE Marked ABC dry power 1 kg and/or 2 kg options

## Fire Extinguisher