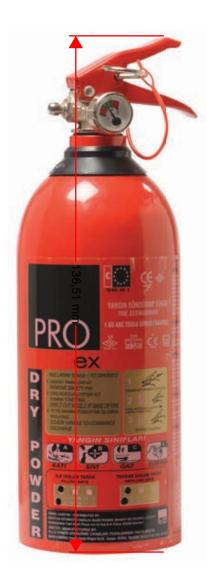

## Fire Extinguisher Extinguisher

Accordance with TS 862 EN3 – 7 quality standards CE Marked ABC dry power 1 kg and/or 2 kg options

## Fire Extinguisher