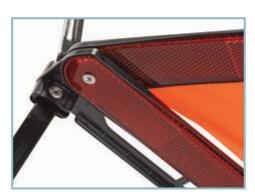

## PROLES VARING Triangle

According to ECE27 R standards

Strong against the wind with 60km/h

With the locking mechanism in the legs, triangle never lose its position while the using it.

Reflective glass penetrates strictly to the plastic part; the dust and the water can't go

under the reflective glass and it keeps reflective feature for years.

Plastic box options with different colors.