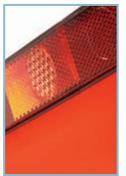

## PROLES VARING Triangle

According to ECE27 R standards

Strong against the wind with 60km/h

With the locking mechanism in the legs, triangle never lose its position while the using it.

Reflective glass penetrates strictly to the plastic part; the dust and the water can't go

under the reflective glass and it keeps reflective feature for years.

Plastic box options with different colors.