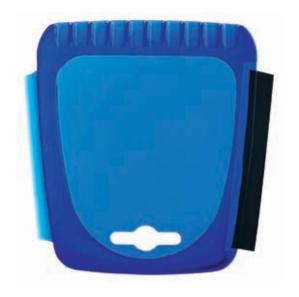

## Square Ice Scraper

It has 3 feature its three side; window cleaner, ice scraper and ice cleaner. Additionally with large printing place it is very useful for the promotional activities. Color options are available.