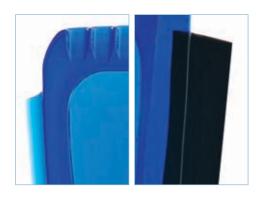

## PROLES VARING TICAL Warning Triangle

According to ECE27 R standards

Strong against the wind with 60km/h

Reflective glass penetrates strictly to the plastic part; the dust and the water can't go under the reflective glass and it keeps reflective feature for years.

Functional plastic box with different color options.