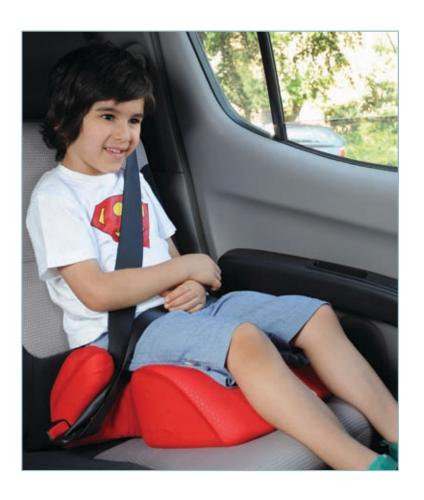

#### Booster Car Seater Car Seat

#### Booster Caroster Car Seat

PROjunior Booster is for the children over 3 years old and
15-36 kg weight.

The child seat and its cover have been carefully designed,
manufactured and tested to high safety standards.

It can be fixed easily on the back seat of the vehicle.

PROjunior must only be installed using a lap and diagonal seat belt of the vehicle. Its cover is washable and easily changeable.