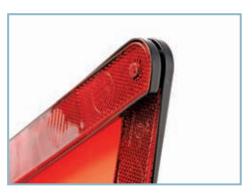

## PROLES VARING TICAL Warning Triangle

According to ECE27 R standards

Strong against the wind with 60km/h

Reflective glass penetrates strictly to the plastic part; the dust and the water can't go under the reflective glass and it keeps reflective feature for years.

Functional plastic box with different color options.