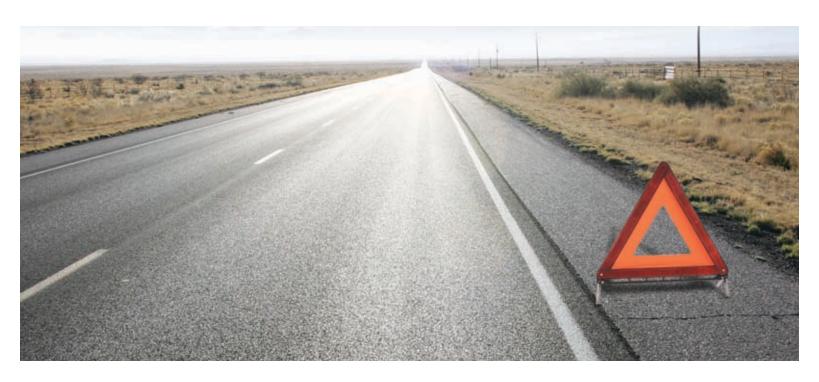

## Warning Triangle Triangle PROLES

## PROLES VARING Triangle

According to ECE27 R standards

Strong against the wind with 60km/h

With the locking mechanism in the legs, triangle never lose its position while the using it.

Reflective glass penetrates strictly to the plastic part; the dust and the water can't go

under the reflective glass and it keeps reflective feature for years.

Plastic box options with different colors.