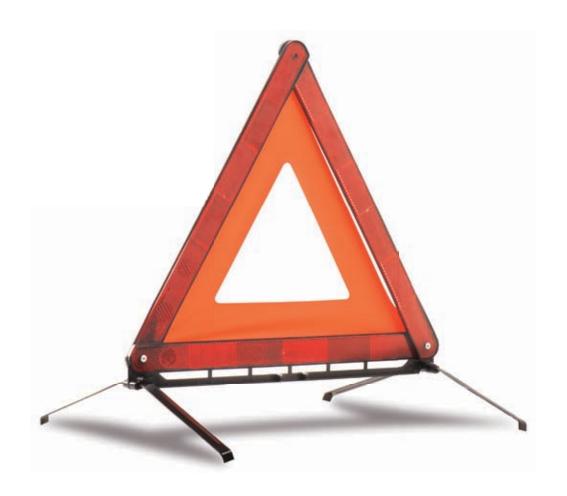

## Warning Triangle Triangle PROLES

## PROLES VARING Triangle

According to ECE27 R standards

Strong against the wind with 60km/h

With the locking mechanism in the legs, triangle never lose its position while the using it.

Reflective glass penetrates strictly to the plastic part; the dust and the water can't go

under the reflective glass and it keeps reflective feature for years.

Plastic box options with different colors.