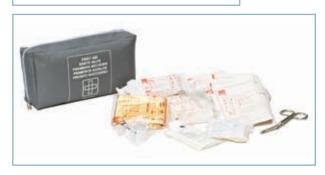

#### First Aid Kit

Tailor made production with different contents

DIN 13164 ISO 13485:2003

This product has larger window cleaner with little cleaner for external mirrors. It has a place for the company printings and color alternatives are available.