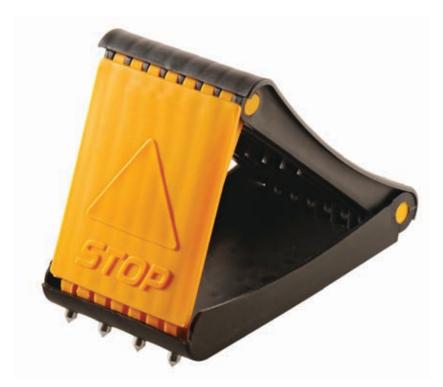

## Folding Chocking Chock

Useful folding feature Strong metal nails fixed into the ground