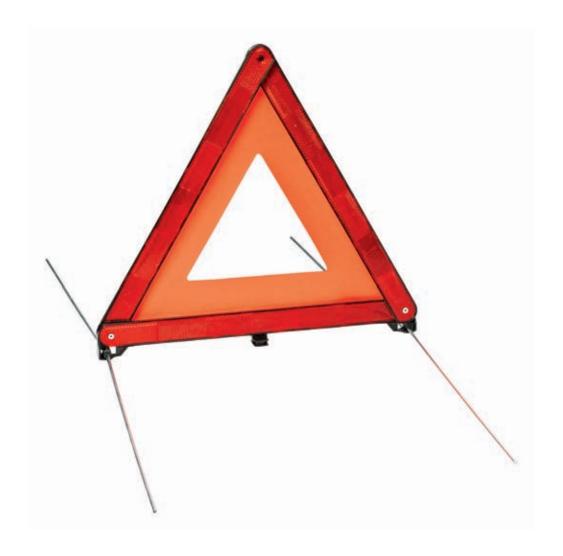

## Warning Triangle Triangle PROLES

## PROLES VARING Triangle

According to ECE27 R standards

Strong against the wind with 60km/h

With the locking mechanism in the legs, triangle never lose its position while the using it.

Reflective glass penetrates strictly to the plastic part; the dust and the water can't go

under the reflective glass and it keeps reflective feature for years.

Plastic box options with different colors.