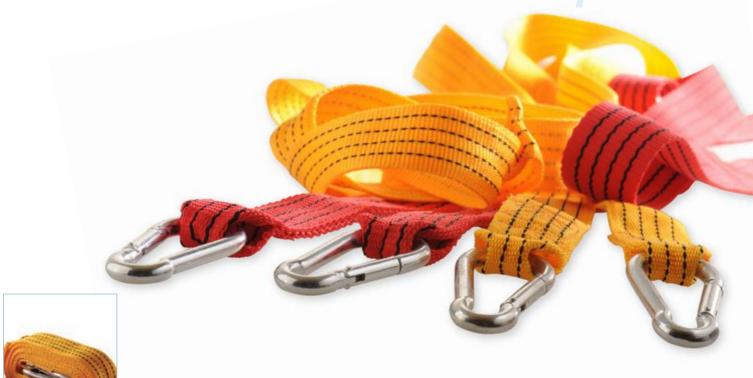

ording to Turkish Highways Regulations 26301

Tailor made production with different colors and contents.



## First Aid Kit Aid Kit





DIN 13164 ISO 13485:2003









#### First Aid Kit





Tailor made production with different contents



DIN 13164 ISO 13485:2003











This product has larger window cleaner with little cleaner for external mirrors. It has a place for the company printings and color alternatives are available.









## Square Ice Scraper







It has 3 feature its three side; window cleaner, ice scraper and ice cleaner. Additionally with large printing place it is very useful for the promotional activities. Color options are available.



## Folding Chocking Chock







Useful folding feature Strong metal nails fixed into the ground









### TO V RODE





Strong pulling capacity
In different measures and capability



## Mobile Campile Lamp





3 m cable 9 watt lamp Magnetic back Adjustable position







#### PROLES Reflective Safety Vest







Meets with EN471 standards Yellow and orange colors

#### Booster Car Seater Car Seat









#### Booster Caroster Car Seat

PROjunior Booster is for the children over 3 years old and
15-36 kg weight.

The child seat and its cover have been carefully designed,
manufactured and tested to high safety standards.

It can be fixed easily on the back seat of the vehicle.

PROjunior must only be installed using a lap and diagonal seat belt of the vehicle. Its cover is washable and easily changeable.







## Fire Extinguisher Extinguisher





Accordance with TS 862 EN3 – 7 quality standards CE M