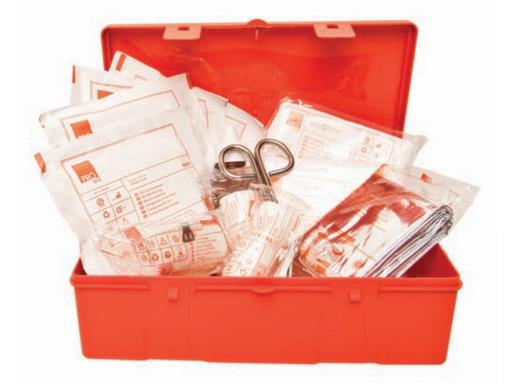

#### First Aid Kit

First Aid Kit with plastic box according to DIN 13164 standards Box is available in different colors and printing.

#### First Aid Kit Aid Kit

According to Turkish Highways Regulation 26301

Available in soft bag and plastic box, with different colors and printing.

Tailor made production with different contents.

#### First Aid Kit

According to Turkish Highways Regulations 26301

Tailor made production with different colors and contents.