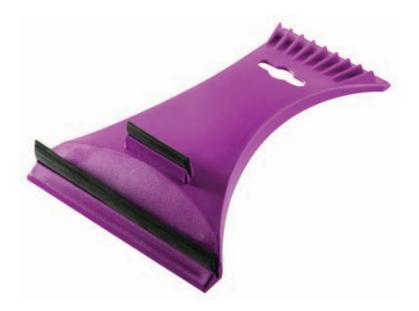

## Square Ice Scraper

It has 3 feature its three side; window cleaner, ice scraper and ice cleaner. Additionally with large printing place it is very useful for the promotional activities. Color options are available.