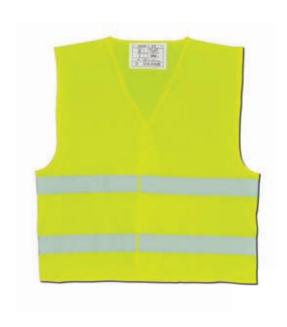

#### PROLES Reflective Safety Vest

Meets with EN471 standards Yellow and orange colors