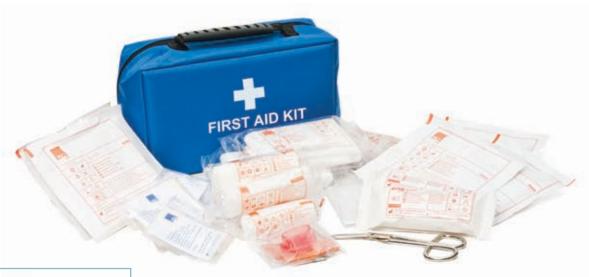

#### First Aid Kit

First Aid Kit with plastic box according to DIN 13164 standards Box is available in different colors and printing.