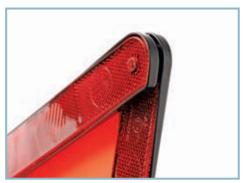

## PROLES VARING Triangle

According to ECE27 R standards

Strong against the wind with 60km/h

With the locking mechanism in the legs, triangle never lose its position while the using it.

Reflective glass penetrates strictly to the plastic part; the dust and the water can't go

under the reflective glass and it keeps reflective feature for years.

Plastic box options with different colors.