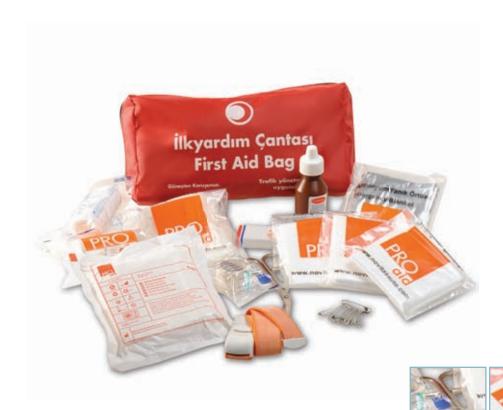

#### First Aid Kit Aid Kit

According to Turkish Highways Regulation 26301

Available in soft bag and plastic box, with different colors and printing.

Tailor made production with different contents.

#### First Aid Kit

According to Turkish Highways Regulations 26301

Tailor made production with different colors and contents.