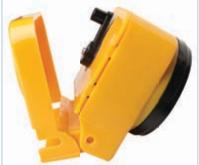

85:2003









#### First Aid Kit





Tailor made production with different contents



DIN 13164 ISO 13485:2003











This product has larger window cleaner with little cleaner for external mirrors. It has a place for the company printings and color alternatives are available.









## Square Ice Scraper







It has 3 feature its three side; window cleaner, ice scraper and ice cleaner. Additionally with large printing place it is very useful for the promotional activities. Color options are available.



## Folding Chocking Chock







Useful folding feature Strong metal nails fixed into the ground









### TO V RODE





Strong pulling capacity
In different measures and capability



## Mobile Campile Lamp





3 m cable 9 watt lamp Magnetic back Adjustable position







#### PROLES Reflective Safety Vest







Meets with EN471 standards Yellow and orange colors

#### Booster Car Seater Car Seat









#### Booster Caroster Car Seat

PROjunior Booster is for the children over 3 years old and
15-36 kg weight.

The child seat and its cover have been carefully designed,
manufactured and tested to high safety standards.

It can be fixed easily on the back seat of the vehicle.

PROjunior must only be installed using a lap and diagonal seat belt of the vehicle. Its cover is washable and easily changeable.







## Fire Extinguisher Extinguisher





Accordance with TS 862 EN3 – 7 quality standards CE Marked ABC dry power 1 kg and/or 2 kg options





## Fire Extinguisher







## PROLES







www.prolesauto.com