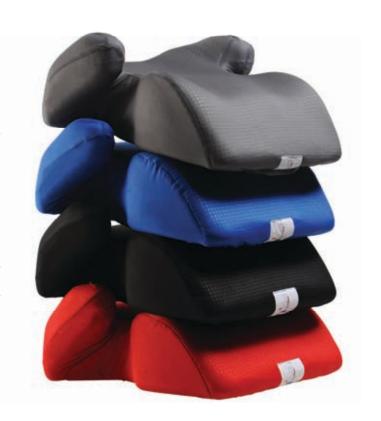

#### Booster Car Seater Car Seat

#### Booster Caroster Car Seat

PROjunior Booster is for the children over 3 years old and
15-36 kg weight.

The child seat and its cover have been carefully designed,
manufactured and tested to high safety standards.

It can be fixed easily on the back seat of the vehicle.

PROjunior must only be installed using a lap and diagonal seat belt of the vehicle. Its cover is washable and easily changeable.