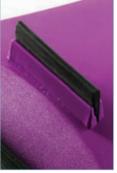

## PROLES VARING Triangle

According to ECE27 R standards

Strong against the wind with 60km/h

With the locking mechanism in the legs, triangle never lose its position while the using it.

Reflective glass penetrates strictly to the plastic part; the dust and the water can't go

under the reflective glass and it keeps reflective feature for years.

Plastic box options with different colors.