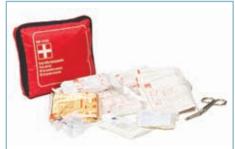

#### First Aid Kit Aid Kit

According to Turkish Highways Regulation 26301

Available in soft bag and plastic box, with different colors and printing.

Tailor made production with different contents.