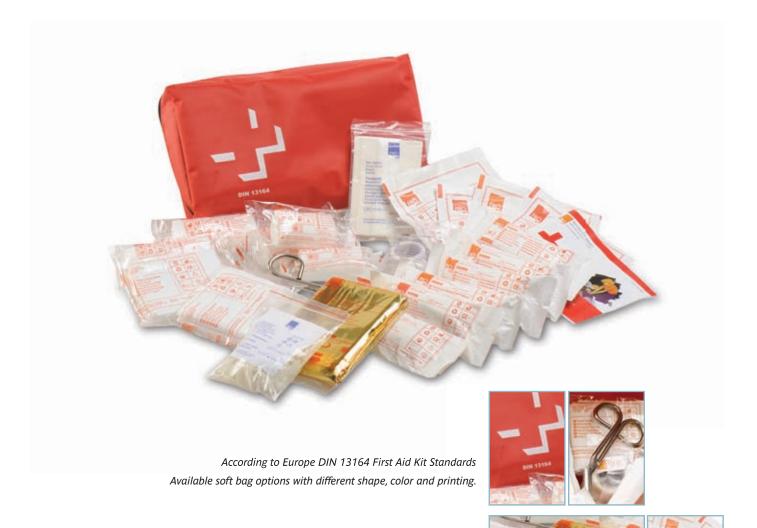

## First Aid Kit Aid Kit

**DIN 13164** 

#### First Aid Kit

First Aid Kit with plastic box according to DIN 13164 standards Box is available in different colors and printing.

## First Aid Kit Aid Kit

DIN 13164 ISO 13485:2003

#### First Aid Kit

Tailor made production with different contents

DIN 13164 ISO 13485:2003

This product has larger window cleaner with little cleaner for external mirrors. It has a place for the company printings and color alternatives are available.