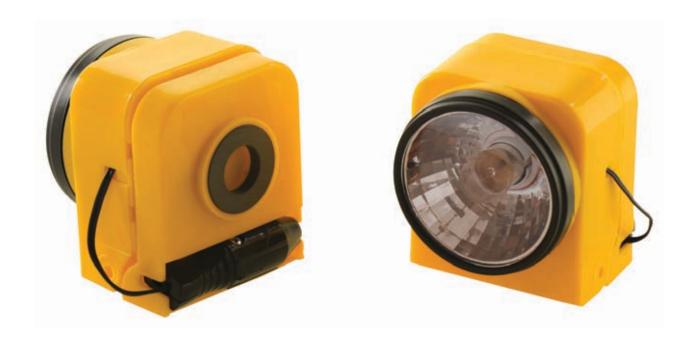

contents.



## First Aid Kit Aid Kit





DIN 13164 ISO 13485:2003









#### First Aid Kit





Tailor made production with different contents



DIN 13164 ISO 13485:2003











This product has larger window cleaner with little cleaner for external mirrors. It has a place for the company printings and color alternatives are available.









## Square Ice Scraper







It has 3 feature its three side; window cleaner, ice scraper and ice cleaner. Additionally with large printing place it is very useful for the promotional activities. Color options are available.



## Folding Chocking Chock







Useful folding feature Strong metal nails fixed into the ground









### TO V RODE





Strong pulling capacity
In different measures and capability



## Mobile Campile Lamp





3 m cable 9 watt lamp Magnetic back Adjustable position







#### PROLES Reflective Safety Vest







Meets with EN471 standards Yellow and orange colors

#### Booster Car Seater Car Seat









#### Booster Caroster Car Seat

PROjunior Booster is for the children over 3 years old and
15-36 kg weight.

The child seat and its cover have been carefully designed,
manufactured and tested to high safety standards.

It can be fixed easily on the back seat of the vehicle.

PROjunior must only be installed using a lap and diagonal seat belt of the vehicle. Its cover is washable and easily changeable.







## Fire Extinguisher Extinguisher





Accordance with TS 862 EN3 – 7 quality standards CE Marked ABC dry power 1 kg and/or 2 kg options





## Fire Extinguisher







## PROLES