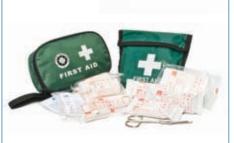

#### First Aid Kit

According to Turkish Highways Regulations 26301

Tailor made production with different colors and contents.