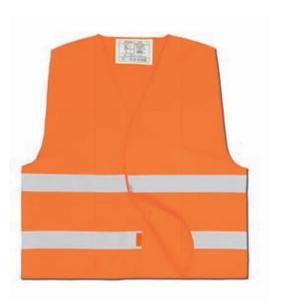

#### PROLES Reflective Safety Vest

Meets with EN471 standards Yellow and orange colors