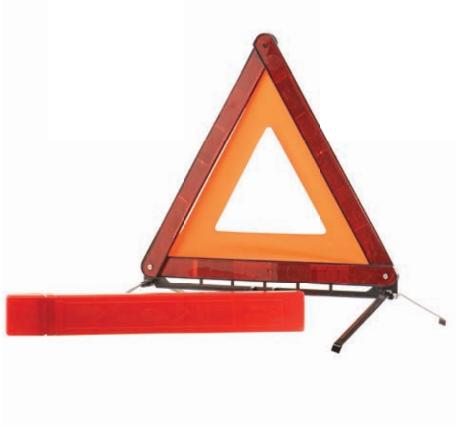

## Warning Triangle Triangle PROLES

## PROLES VARING Triangle

According to ECE27 R standards

Strong against the wind with 60km/h

With the locking mechanism in the legs, triangle never lose its position while the using it.

Reflective glass penetrates strictly to the plastic part; the dust and the water can't go

under the reflective glass and it keeps reflective feature for years.

Plastic box options with different colors.