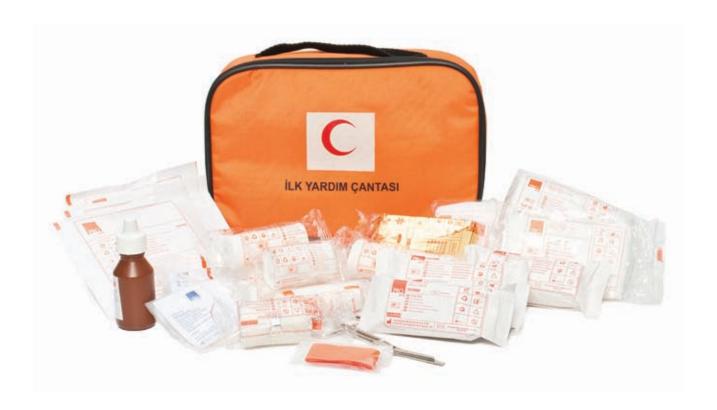

#### First Aid Kit Aid Kit

According to Turkish Highways Regulation 26301

Available in soft bag and plastic box, with different colors and printing.

Tailor made production with different contents.

#### First Aid Kit

According to Turkish Highways Regulations 26301

Tailor made production with different colors and contents.