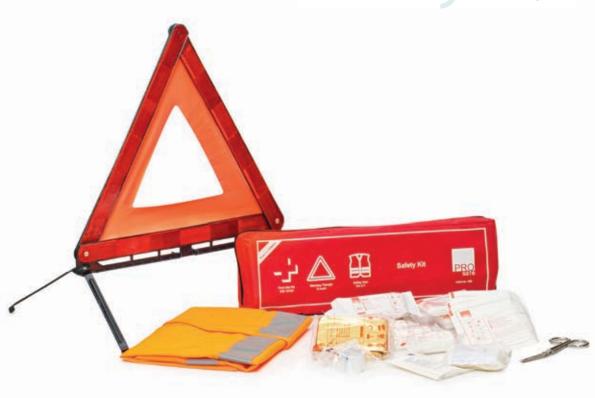

## Safety Kit ety Kit

PROsafe are professional Emergency Kits which includes first aid kit, warning triangle and other supportive products.

Emergency Kit's production and its contents can be prepared according to customer needs.

ISO 13485:2003 EN 471 E4-27R-032746

## Safety Kit

DIN 13164 EN 471 E4-27R-032746