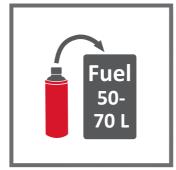

## **Application**

Add before every tank filling to the fuel tank before filling up. Recommended for all petrol engines, especially in case of cold start problems or bad exhaust values because of deposits. Treats 50 up to 70 L of petrol. For larger tank volumes add 0,5 % of the filling content. Product works during operation.