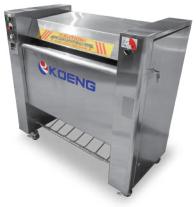

## **AUTOMATIC CAR MAT CLEANER KM-300A**

## **Features**

- Full automatic operation.
- Durable structure- All stainless steel body
- Multi-cleaning functions Perfect washing and consistent dry by air blower
  (After washing, able to use it immediately.) After watering, washed by brush and dry by strong air blower.
- It can be operated without water, so there is no any odor.
- Anti-freezing due to the heating device. It has the external temperature sensor.
- Washing and drying in one cycle.
- Time saving cleans 5 rugs in 3 minutes
- Prevent mat rolling and frequent mechanical trouble.
- Simple structure and strong durability.
  No frequent mechanical problem.(Easy maintenance)