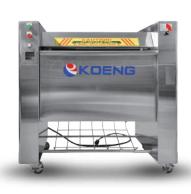

## **AUTOMATIC CAR MAT CLEANER KM-300A**

## **Features**

- Full automatic operation.
- Durable structure- All stainless steel body
- Multi-cleaning functions Perfect washing and consistent dry by air blower
  (After washing, able to use it immediately.) After watering, washed by brush and dry by strong air blower.
- It can be operated without water, so there is no any odor.
- Anti-freezing due to the heating device. It has the external temperature sensor.
- Washing and drying in one cycle.
- Time saving cleans 5 rugs in 3 minutes
- Prevent mat rolling and frequent mechanical trouble.
- Simple structure and strong durability.
  No frequent mechanical problem.(Easy maintenance)