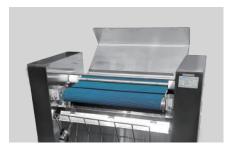

## **Features**

- Full automatic operation.
- Durable structure- All stainless steel body
- Multi-cleaning functions Perfect washing and consistent dry by air blower
  (After washing, able to use it immediately.) After watering, washed by brush and dry by strong air blower.
- It can be operated without water, so there is no any odor.
- Anti-freezing due to the heating device. It has the external temperature sensor.
- Washing and drying in one cycle.
- Time saving cleans 5 rugs in 3 minutes
- Prevent mat rolling and frequent mechanical trouble.
- Simple structure and strong durability.
  No frequent mechanical problem.(Easy maintenance)