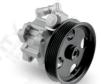

#### STEERING SYSTEM:

- axial joints
- steering gears
- power steering pumps and hoses
- tie rod ends

### **STEERING SYSTEM:**

**STEERING GEARS** 

**POWER STEERING PUMPS AND HOSES** 

TIE ROD ENDS

www.NTY.parts